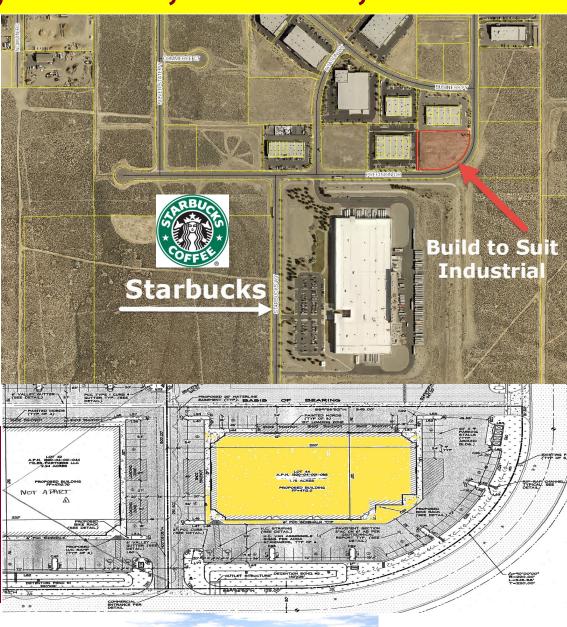

## 2496 Precision Drive

Minden, NV 89423

#### **Building Details**

Year Built: 2018
Lot Size: 1.75Acres
Construction: Concrete Block

Distance to

Hwy 395: 2 Miles

Zoning: Light Industrial