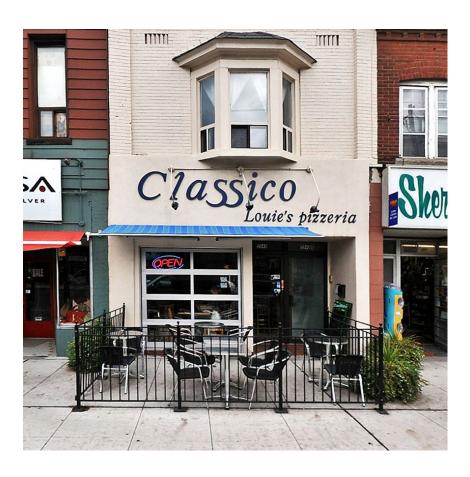

### **PROPERTY DETAILS**

Size: 1,000 SF (plus basement and patio)

Net Rent: \$69.00 PSF

TMI: \$20.00 PSF (est. 2017)

Occupancy: Immediate

## LOCATION

- Over 17.5 Feet of frontage (only ~60 Feet Deep)
- Operatable garage door style façade
- Patio space along Yonge Street
- 2-3 Rear parking spaces
- Full basement
- Existing ventilation stack for restaurant uses
- Great signage and branding opportunity along Yonge Street