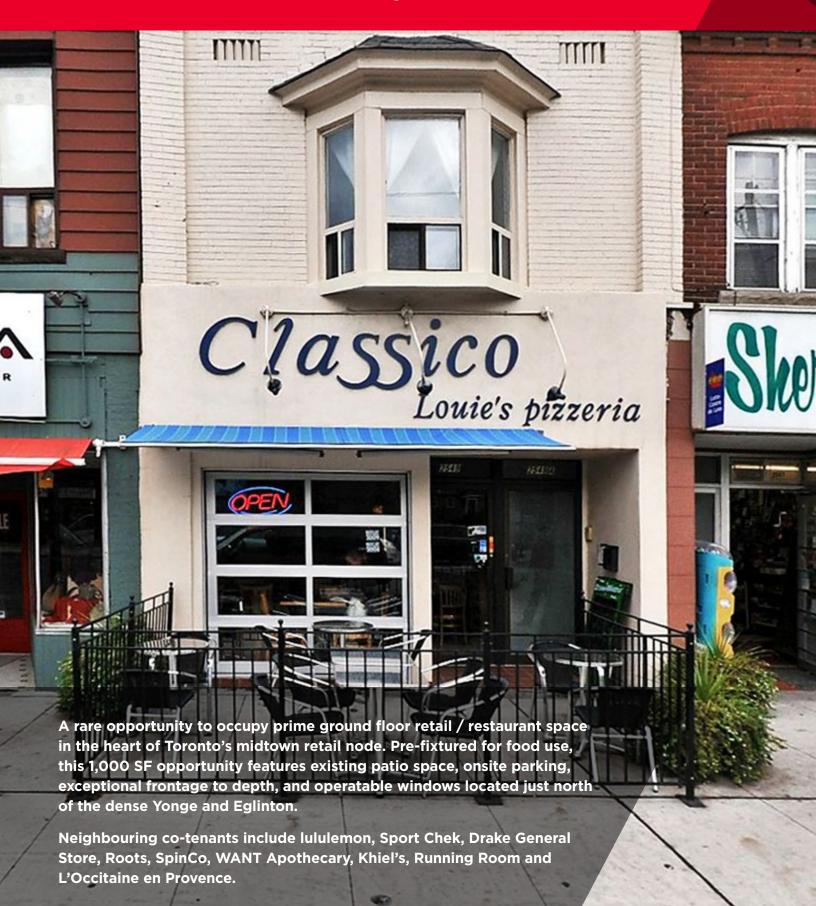

### **PROPERTY DETAILS**

Size: 1,000 SF (plus basement and patio)

Net Rent: \$69.00 PSF

TMI: \$20.00 PSF (est. 2017)

Occupancy: Immediate

## LOCATION

- Over 17.5 Feet of frontage (only ~60 Feet Deep)
- Operatable garage door style façade
- Patio space along Yonge Street
- 2-3 Rear parking spaces
- Full basement
- Existing ventilation stack for restaurant uses
- Great signage and branding opportunity along Yonge Street