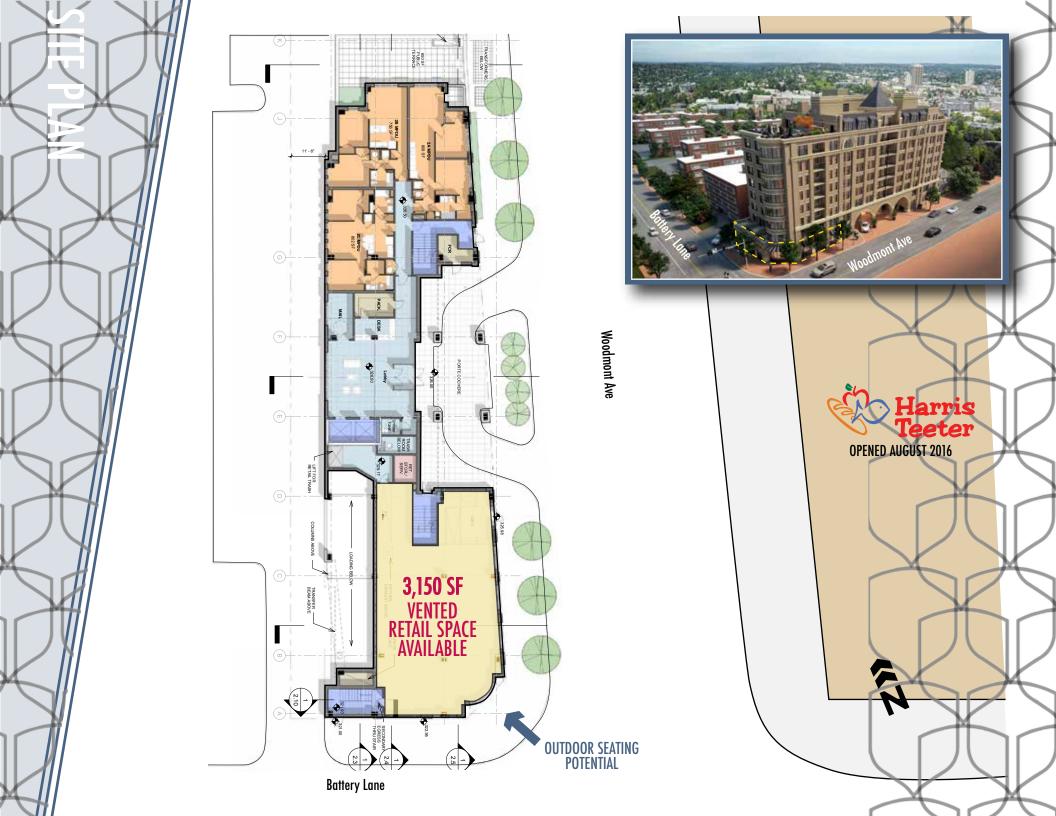

## **PROPERTY HIGHLIGHTS**

- 3,150 SF available within Bethesda's newest project, a 9 story, high-end luxury condo project
- Stonehall is currently under construction with an anticipated opening of late 2017
- Directly across the street from the area's newest Harris Teeter

1-mile

- Tremendous visibility with rare branding opportunity on the corner of Woodmont Ave & Battery Lane
- Ideal for a fully-vented restaurant space with outdoor seating & many other uses

MILE SNAPSH Population Median Household Income Employees People with Bachelor Degree or Higher 08.758 **Owner Occupied Median** Home Value Total **B** sinesses