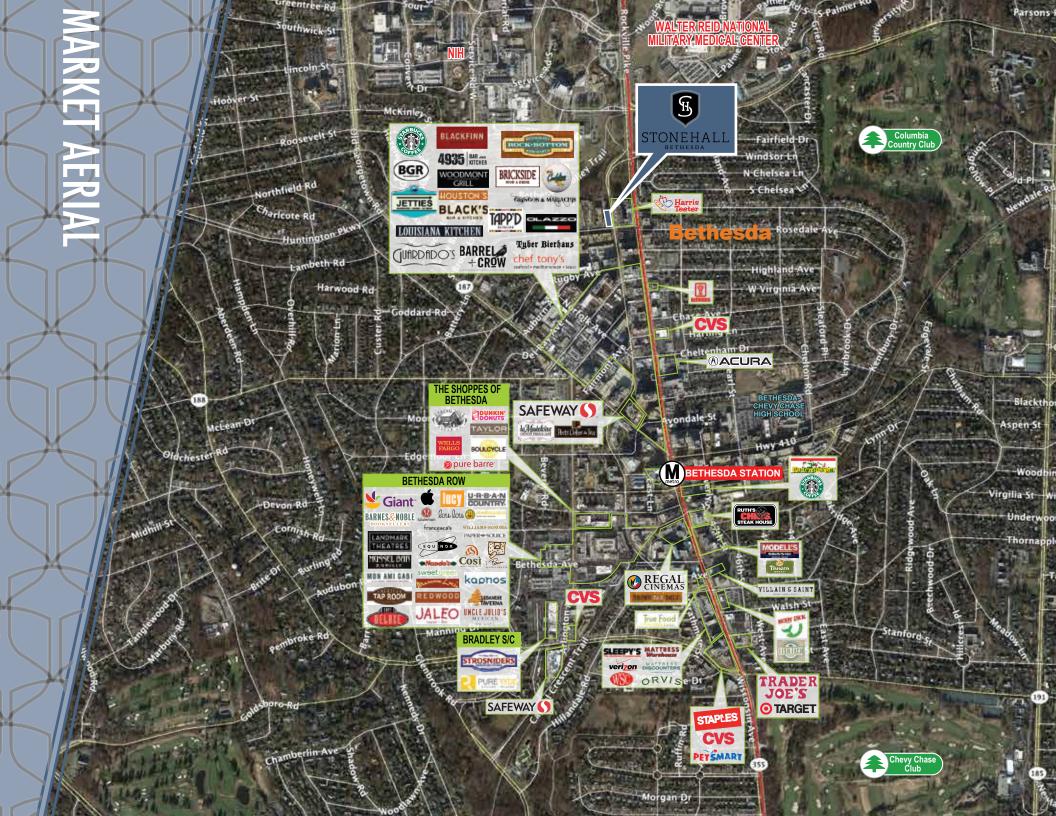

## **PROPERTY HIGHLIGHTS**

- 3,150 SF available within Bethesda's newest project, a 9 story, high-end luxury condo project
- Stonehall is currently under construction with an anticipated opening of late 2017
- Directly across the street from the area's newest Harris Teeter

1-mile

- Tremendous visibility with rare branding opportunity on the corner of Woodmont Ave & Battery Lane
- Ideal for a fully-vented restaurant space with outdoor seating & many other uses

MILE SNAPSH Population Median Household Income Employees People with Bachelor Degree or Higher 08.758 **Owner Occupied Median** Home Value Total **B** sinesses