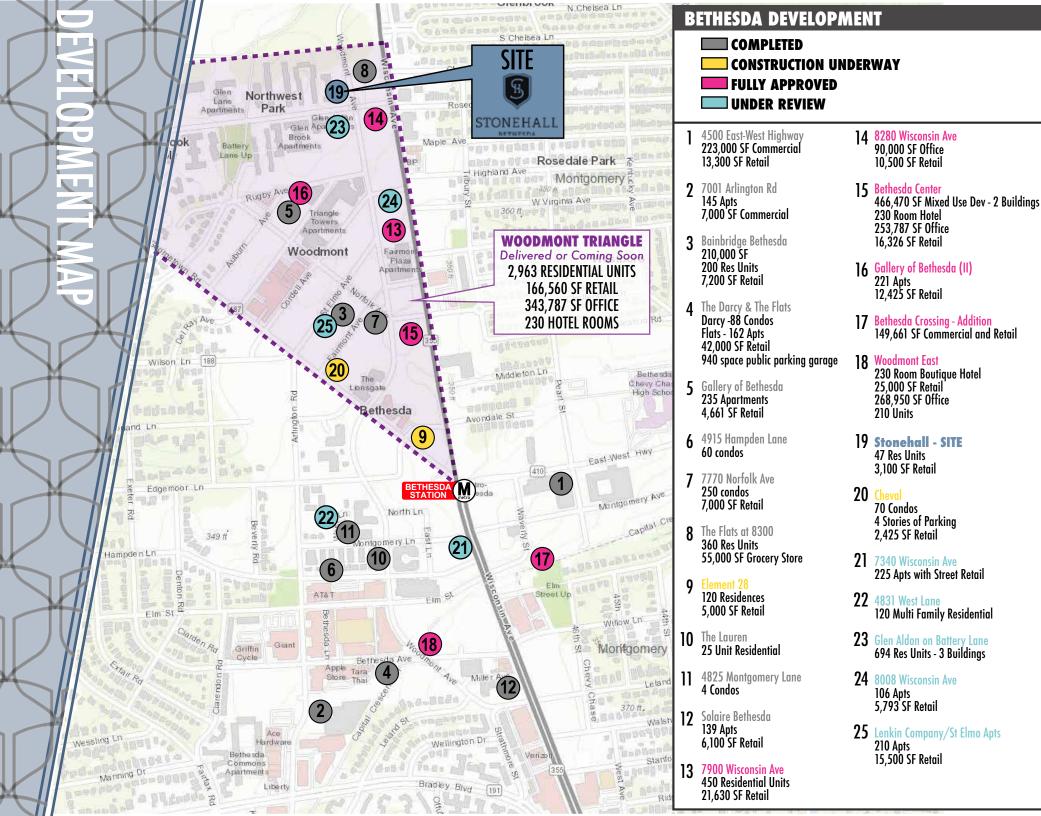

## **PROPERTY HIGHLIGHTS**

- 3,150 SF available within Bethesda's newest project, a 9 story, high-end luxury condo project
- Stonehall is currently under construction with an anticipated opening of late 2017
- Directly across the street from the area's newest Harris Teeter