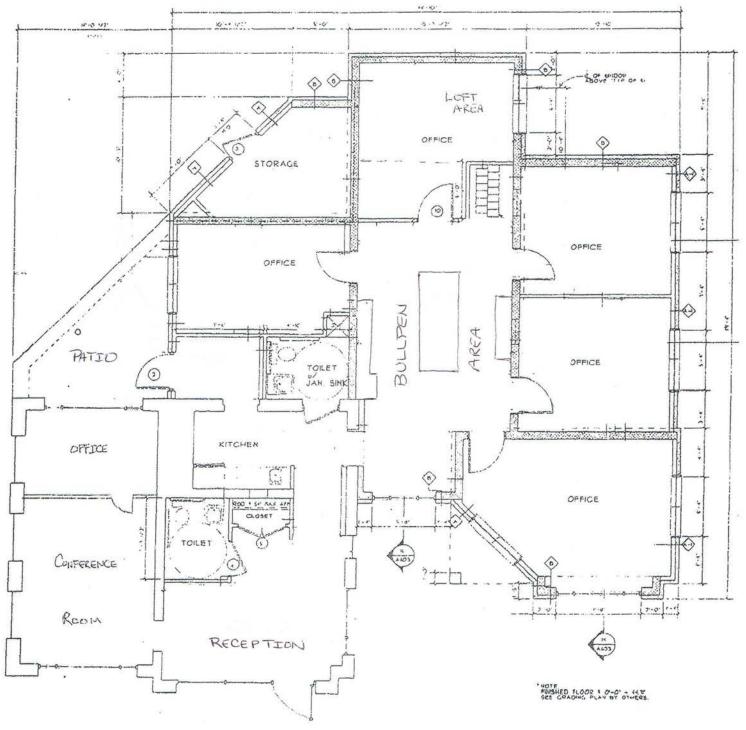

## **FLOOR PLAN**

#### **FEATURES**

- + Located in Historic Downtown Fredericksburg
- + 2,360 SF office
  - 6 private offices
- Conference room
- Reception area
- Network/IT room
- Kitchen
- Storage room
- + Garage / storage area (380 SF)
- + 1 block away from new courthouse