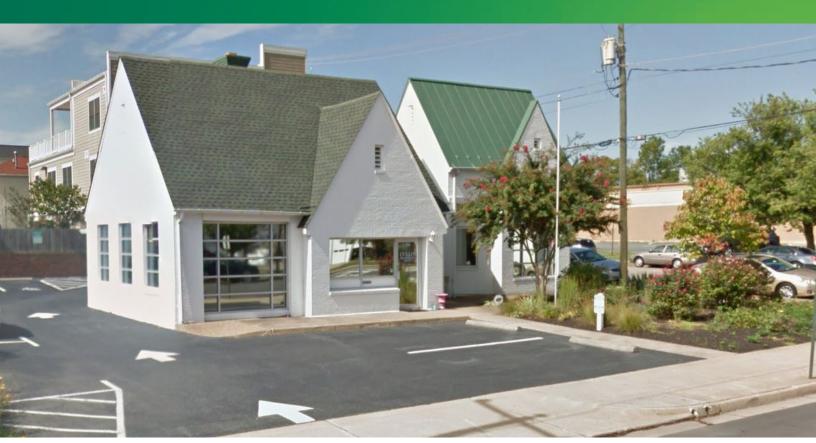

# OFFICE BUILDING AVAILABLE

530 PRINCESS ANNE STREET

FREDERICKSBURG, VA 22401

#### **FEATURES**

- + Located in Historic Downtown Fredericksburg
- + 2,360 SF office
  - 6 private offices
- Conference room
- Reception area
- Network/IT room
- Kitchen
- Storage room
- + Garage / storage area (380 SF)
- + 1 block away from new courthouse

- + High visibility corner location (great signage opportunity)
- + 7 off-street parking spaces
- + Close proximity to VRE
- + Walking distance to shops, restaurants and more
- + High ceilings with natural light