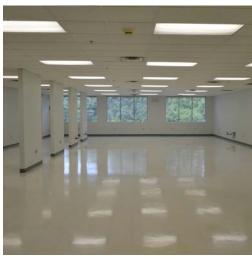

#### **Building Highlights**

- Professional single or multi-tenant flex building
- Up to  $\pm$  37,221 total SF available
- Pre-cast concrete panel construction
- Presently demised at ± 21k and ± 16k SF
- Can be combined or leased separately
- Well maintained and new seal & stripe
- Historically low operating expenses
- Fully sprinklered
- Zoned I-2/I-3 Uninc Orange County
- Ceiling heights: office 9', storage 12' & deck 18'
- Two 8 x 10' roll up doors
- $\pm$  160 parks (4.3/1000)
- Located at signalized intersection of University Blvd. and Metric Dr.
- Easy access to UCF, 417, OIA and 436

### **Space Specifics**

- Suite 100: ± 20,592 SF
  - Large cubicle areas surrounded by private offices
  - Multiple conference rooms
  - Warehouse storage area
- Suite 800: ± 16,365 SF
  - Combo of classrooms, cubes and labs
  - 100% HVAC including storage areas