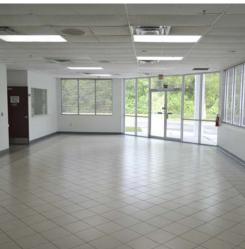

#### **Building Highlights**

- Professional single or multi-tenant flex building
- Up to  $\pm$  37,221 total SF available
- Pre-cast concrete panel construction
- Presently demised at ± 21k and ± 16k SF
- Can be combined or leased separately
- Well maintained and new seal & stripe
- Historically low operating expenses
- Fully sprinklered
- Zoned I-2/I-3 Uninc Orange County
- Ceiling heights: office 9', storage 12' & deck 18'
- Two 8 x 10' roll up doors
- $\pm$  160 parks (4.3/1000)
- Located at signalized intersection of University Blvd. and Metric Dr.
- Easy access to UCF, 417, OIA and 436

### **Space Specifics**

- Suite 100: ± 20,592 SF
  - Large cubicle areas surrounded by private offices
  - Multiple conference rooms
  - Warehouse storage area
- Suite 800: ± 16,365 SF
  - Combo of classrooms, cubes and labs
  - 100% HVAC including storage areas