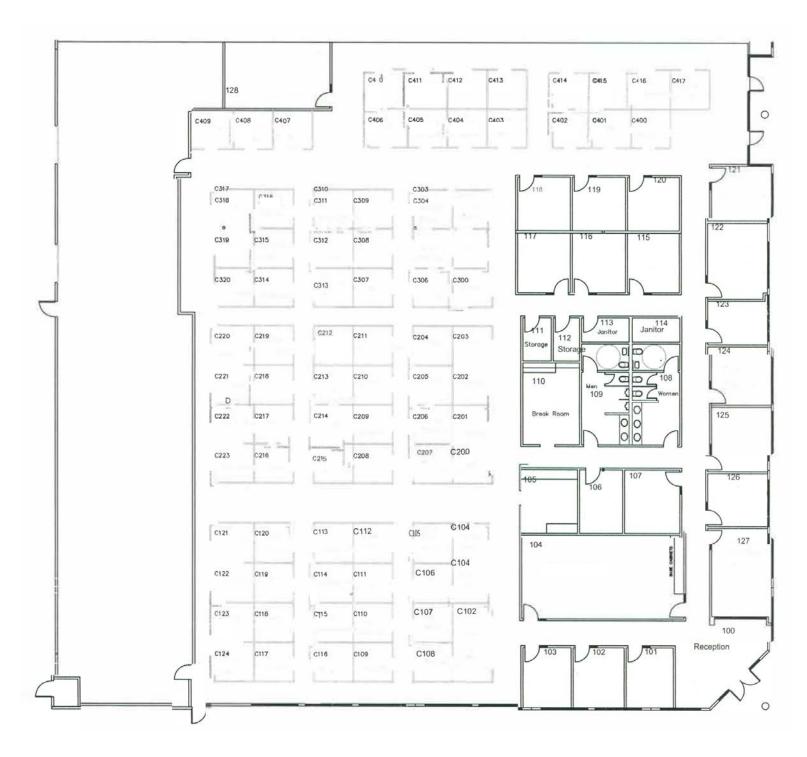

m$  37,221 total SF available
- Pre-cast concrete panel construction
- Presently demised at ± 21k and ± 16k SF
- Can be combined or leased separately
- Well maintained and new seal & stripe
- Historically low operating expenses
- Fully sprinklered
- Zoned I-2/I-3 Uninc Orange County
- Ceiling heights: office 9', storage 12' & deck 18'
- Two 8 x 10' roll up doors
- $\pm$  160 parks (4.3/1000)
- Located at signalized intersection of University Blvd. and Metric Dr.
- Easy access to UCF, 417, OIA and 436

### **Space Specifics**

- Suite 100: ± 20,592 SF
  - Large cubicle areas surrounded by private offices
  - Multiple conference rooms
  - Warehouse storage area
- Suite 800: ± 16,365 SF
  - Combo of classrooms, cubes and labs
  - 100% HVAC including storage areas

### Space Plan | Suite 100



## Space Plan | Suite 800



#### **Market Aerial**



CITY Commercial is the agent of the Landlord or Seller of this property and will be paid by the Landlord or Seller. All information furnished with respect to the subject property has been obtained from sources deemed reliable. No representation as to accuracy thereof is made. This offering is subject to errors, omissions, prior sales or withdrawal without notice.

Lee Zerivitz, CCIM

Managing Partner Office: 407.644.CITY (2489)

Cell: 407.929.3598

CITY COMMERCIAL 1071 W. Morse Boulevard Suite 101 Winter Park, FL 32789

www.CITYcommercial.com