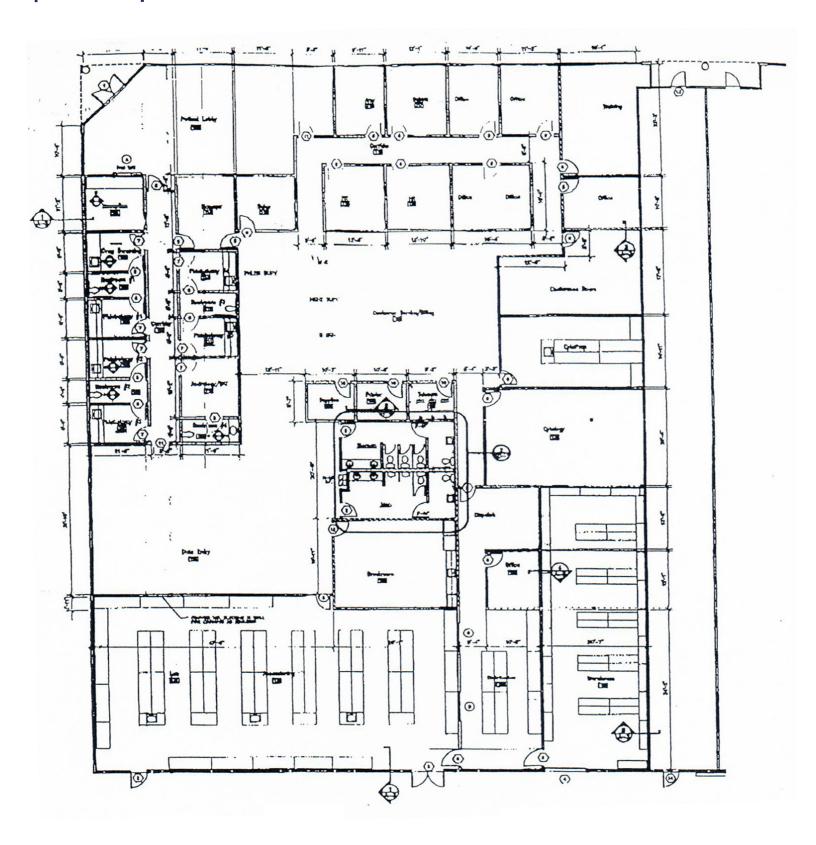

- Pre-cast concrete panel construction
- Presently demised at ± 21k and ± 16k SF
- Can be combined or leased separately
- Well maintained and new seal & stripe
- Historically low operating expenses
- Fully sprinklered
- Zoned I-2/I-3 Uninc Orange County
- Ceiling heights: office 9', storage 12' & deck 18'
- Two 8 x 10' roll up doors
- $\pm$  160 parks (4.3/1000)
- Located at signalized intersection of University Blvd. and Metric Dr.
- Easy access to UCF, 417, OIA and 436

### **Space Specifics**

- Suite 100: ± 20,592 SF
  - Large cubicle areas surrounded by private offices
  - Multiple conference rooms
  - Warehouse storage area
- Suite 800: ± 16,365 SF
  - Combo of classrooms, cubes and labs
  - 100% HVAC including storage areas

### Space Plan | Suite 100



## Space Plan | Suite 800



#### **Market Aerial**



CITY Commercial is the agent of the Landlord or Seller of this property and will be paid by the Landlord or Seller. All information furnished with respect to the subject property has been obtained from sources deemed reliable. No representation as to accuracy thereof is made. This offering is subject to errors, omissions, prior sales or withdrawal without notice.

Lee Zerivitz, CCIM

Managing Partner Office: 407.644.CITY (2489)

Cell: 407.929.3598

CITY COMMERCIAL 1071 W. Morse Boulevard Suite 101 Winter Park, FL 32789

www.CITYcommercial.com