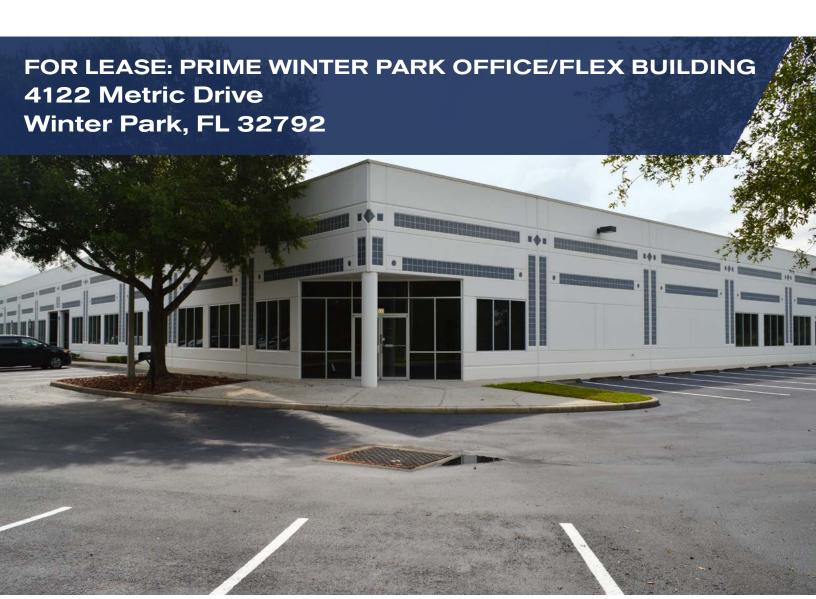

# **Property Highlights**

#### **Building Highlights**

- Professional single or multi-tenant flex building
- Up to  $\pm$  37,221 total SF available
- Pre-cast concrete panel construction
- Presently demised at ± 21k and ± 16k SF
- Can be combined or leased separately
- Well maintained and new seal & stripe
- Historically low operating expenses
- Fully sprinklered
- Zoned I-2/I-3 Uninc Orange County
- Ceiling heights: office 9', storage 12' & deck 18'
- Two 8 x 10' roll up doors
- $\pm$  160 parks (4.3/1000)
- Located at signalized intersection of University Blvd. and Metric Dr.
- Easy access to UCF, 417, OIA and 436