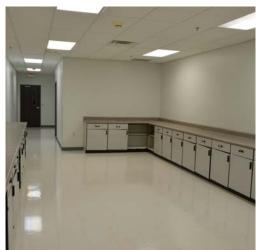

#### **Building Highlights**

- Professional single or multi-tenant flex building
- Up to  $\pm$  37,221 total SF available
- Pre-cast concrete panel construction
- Presently demised at ± 21k and ± 16k SF
- Can be combined or leased separately
- Well maintained and new seal & stripe
- Historically low operating expenses
- Fully sprinklered
- Zoned I-2/I-3 Uninc Orange County
- Ceiling heights: office 9', storage 12' & deck 18'
- Two 8 x 10' roll up doors
- $\pm$  160 parks (4.3/1000)
- Located at signalized intersection of University Blvd. and Metric Dr.
- Easy access to UCF, 417, OIA and 436

### **Space Specifics**

- Suite 100: ± 20,592 SF
  - Large cubicle areas surrounded by private offices
  - Multiple conference rooms
  - Warehouse storage area
- Suite 800: ± 16,365 SF
  - Combo of classrooms, cubes and labs
  - 100% HVAC including storage areas