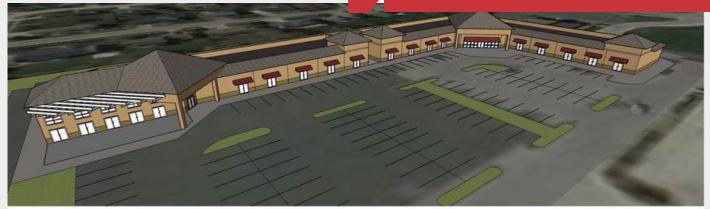

## **Property Features**

- Located in one of Bettendorf's fastest growing retail corridors
- Can accommodate 1,500 SF to 13,000 SF suites
- 4,000 SF corner suite that has great restaurant potential with possible outdoor seating in patio area
- Crow Ridge Plaza Phase 1 tenants include: Charm Boutique, Olive Tree, Paddling Pooch, Farrell's Extreme Body Shaping and Meatheads Meat Market
- Pylon signage available
- Tenant improvement allowance negotiable
- New additions to the area include 40,000 SF Genesis Healthplex, McDonald's, Kwik Star and Ascentra Credit Union
- Expenses budgeted at \$8.08 SF

#### **Property Overview**

Crow Ridge Plaza Phase II Coming Soon!! Located in one of Bettendorf's fastest growing retail corridors. Nearby is a 40,000 SF medical office. Ascentra Credit Union, McDonald's, Ross' Restaurant, Crust Pizza, Kwik Star and many more. 4,000 SF anchor suite ideal for restaurant. Tenants currently in center include Charm Boutique, Paddling Pooch and Meatheads Meat Market, to name a few. Pylon sign available. Tenant improvement allowance negotiable.