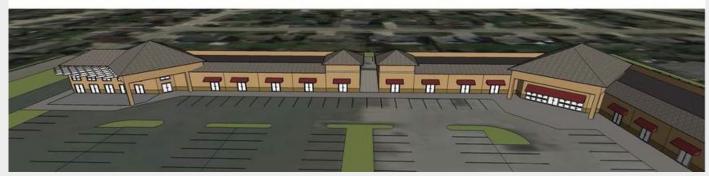

## **Property Features**

- Located in one of Bettendorf's fastest growing retail corridors
- Can accommodate 1,500 SF to 13,000 SF suites
- 4,000 SF corner suite that has great restaurant potential with possible outdoor seating in patio area
- Crow Ridge Plaza Phase 1 tenants include: Charm Boutique, Olive Tree, Paddling Pooch, Farrell's Extreme Body Shaping and Meatheads Meat Market
- Pylon signage available
- Tenant improvement allowance negotiable
- New additions to the area include 40,000 SF Genesis Healthplex, McDonald's, Kwik Star and Ascentra Credit Union
- Expenses budgeted at \$8.08 SF

#### **Property Overview**

Crow Ridge Plaza Phase II Coming Soon!! Located in one of Bettendorf's fastest growing retail corridors. Nearby is a 40,000 SF medical office. Ascentra Credit Union, McDonald's, Ross' Restaurant, Crust Pizza, Kwik Star and many more. 4,000 SF anchor suite ideal for restaurant. Tenants currently in center include Charm Boutique, Paddling Pooch and Meatheads Meat Market, to name a few. Pylon sign available. Tenant improvement allowance negotiable.