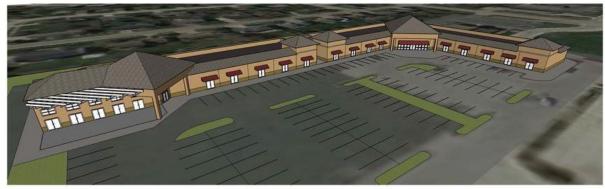

## **Property Features**

- Located in one of Bettendorf's fastest growing retail corridors
- Can accommodate 1,500 SF to 13,000 SF suites
- 4,000 SF corner suite that has great restaurant potential with possible outdoor seating in patio area
- Crow Ridge Plaza Phase 1 tenants include: Charm Boutique, Olive Tree, Paddling Pooch, Farrell's Extreme Body Shaping and Meatheads Meat Market
- Pylon signage available
- Tenant improvement allowance negotiable
- New additions to the area include 40,000 SF Genesis Healthplex, McDonald's, Kwik Star and Ascentra Credit Union
- Expenses budgeted at \$8.08 SF

#### **Property Overview**

Crow Ridge Plaza Phase II Coming Soon!! Located in one of Bettendorf's fastest growing retail corridors. Nearby is a 40,000 SF medical office. Ascentra Credit Union, McDonald's, Ross' Restaurant, Crust Pizza, Kwik Star and many more. 4,000 SF anchor suite ideal for restaurant. Tenants currently in center include Charm Boutique, Paddling Pooch and Meatheads Meat Market, to name a few. Pylon sign available. Tenant improvement allowance negotiable.