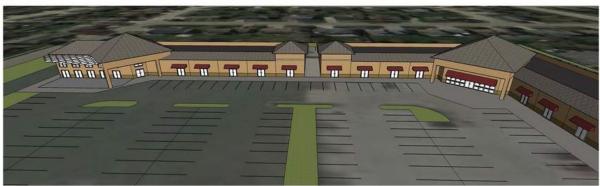

## Crow Ridge Plaza – Phase II 2519 53<sup>rd</sup> Street

Bettendorf, Iowa 52722

## **Property Features**

- Located in one of Bettendorf's fastest growing retail corridors
- Can accommodate 1,500 SF to 13,000 SF suites
- 4,000 SF corner suite that has great restaurant potential with possible outdoor seating in patio area
- Crow Ridge Plaza Phase 1 tenants include: Charm Boutique, Olive Tree, Paddling Pooch, Farrell's Extreme Body Shaping and Meatheads Meat Market
- Pylon signage available
- Tenant improvement allowance negotiable
- New additions to the area include 40,000 SF Genesis Healthplex, McDonald's, Kwik Star and Ascentra Credit Union
- Expenses budgeted at \$8.08 SF

#### **Property Overview**

Crow Ridge Plaza Phase II Coming Soon!! Located in one of Bettendorf's fastest growing retail corridors. Nearby is a 40,000 SF medical office. Ascentra Credit Union, McDonald's, Ross' Restaurant, Crust Pizza, Kwik Star and many more. 4,000 SF anchor suite ideal for restaurant. Tenants currently in center include Charm Boutique, Paddling Pooch and Meatheads Meat Market, to name a few. Pylon sign available. Tenant improvement allowance negotiable.