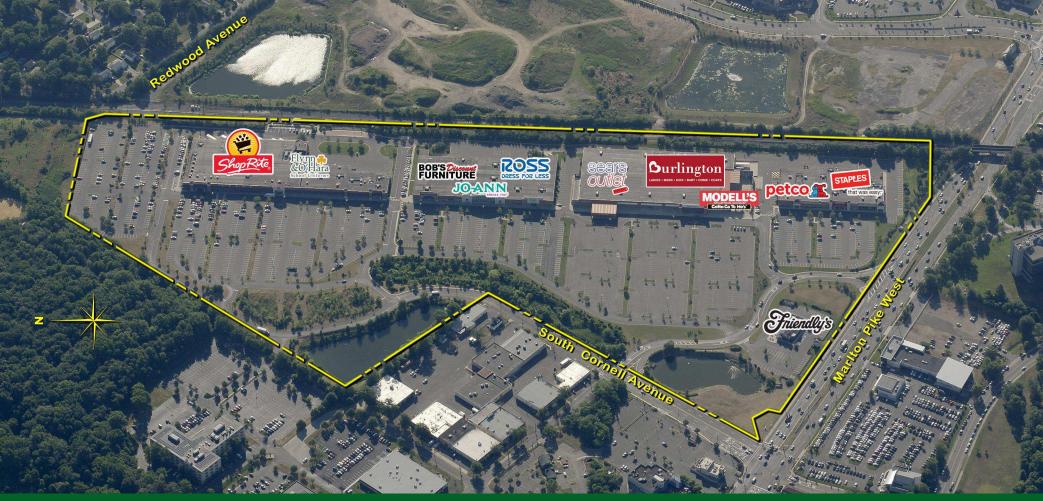

# **GARDEN STATE PAVILIONS**

RT. 70 W & CORNELL AVE., CHERRY HILL, NJ

GLA: 381,799 SF

l 664

**ACRES:** 56 PARKING SPACES: 2,995 PARKING RATIO: 7.8 per 1,000 SF

**MSA:** Philadelphia-Camden-Wilmington (PA-NJ-DE-MD) WEB LINK: kimcorealty.com/1664