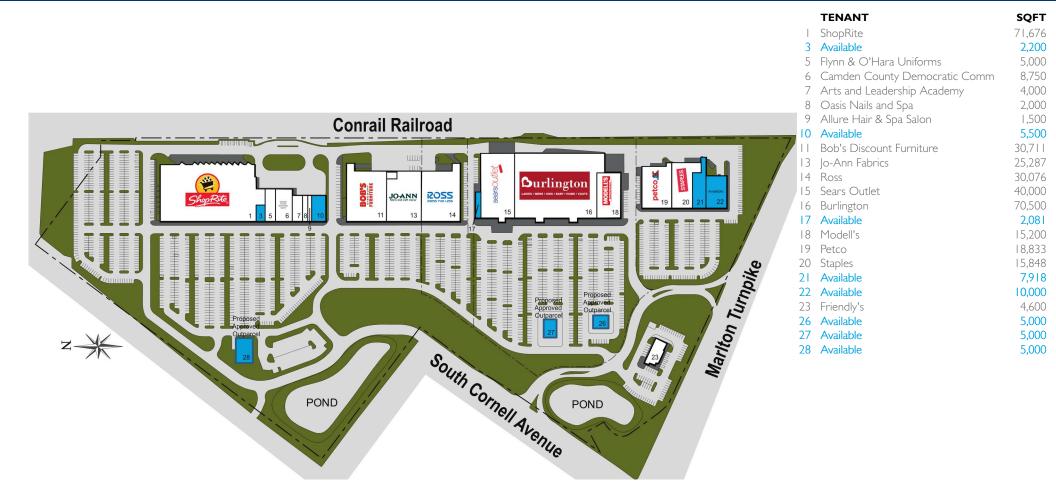

RT. 70 W & CORNELL AVE., CHERRY HILL, NJ

Availability

l 664

## ERIC LLEWELLYN

1954 Greenspring Drive Suite 330, Timonium, MD 21093 (410) 427-4442 ellewellyn@kimcorealty.com

Disclaimer: This site plan shows the approximate location, square footage, and configuration of the shopping center and adjacent areas, and is only illustrative of the size and relationship of the stores and common areas generally, all of which are subject to change. The showing of any names of tenants, parking spaces, square footage, curb-cuts or traffic controls shall not be deemed to be a representation or warranty that any tenants will be at the shopping center; the square footage is accurate, or that any parking spaces, curb-cuts or traffic controls do or will continue to exist. Moreover, any demographics set forth in this flyer are for illustrative purposed only and shall not be deemed a representation by Landlord or their accuracy.