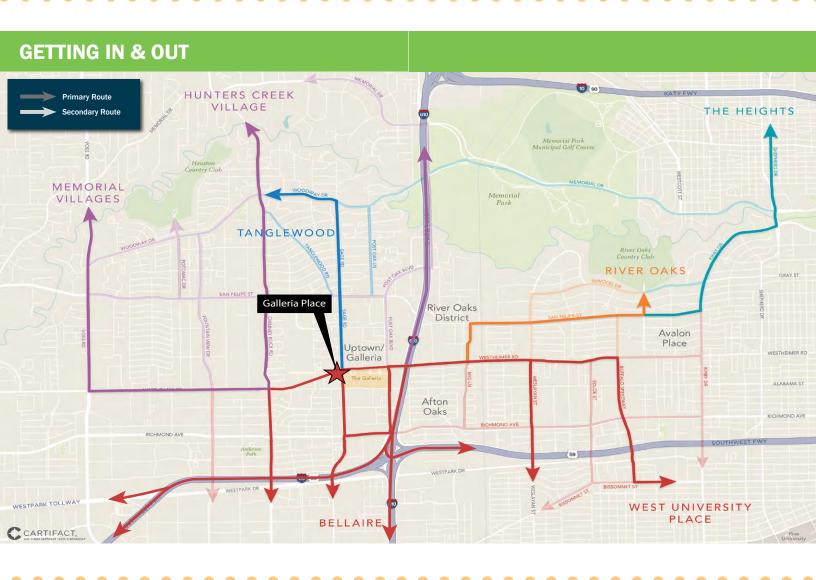

### ACCESS

#### DRIVE DISTANCES

| Uptown District | 8 Minutes  | Westchase Office District | 12 Minutes |
|-----------------|------------|---------------------------|------------|
| Greenway Plaza  | 9 Minutes  | Memorial City             | 16 Minutes |
| Upper Kirby     | 12 Minutes | Downtown Houston          | 20 Minutes |