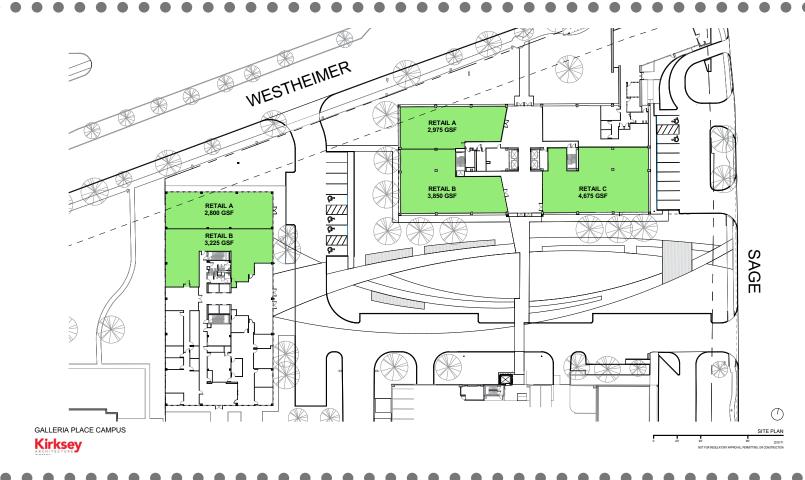

## GALLERIA PLACE

17,525
SQUARE FEET
OF RETAIL

SURFACE & GARAGE PARKING

405,000
TOTAL
SQUARE FEET
OF OFFICE