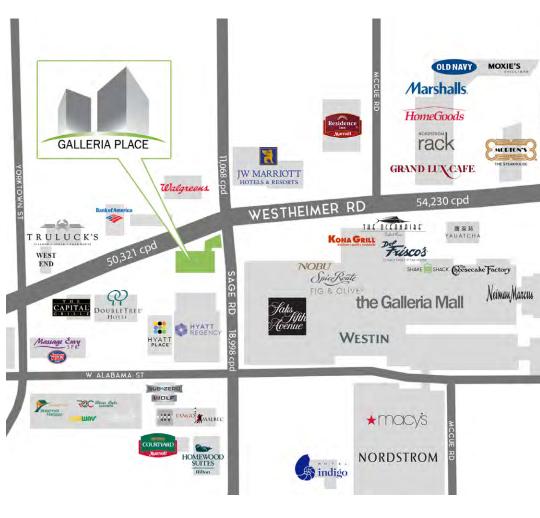

50,321
cars per day
WESTHEIMER RD
18,998
cars per day
SAGE RD

\$133,986

average household income

3 MILE RADIUS

#### TRAFFIC COUNTS

#### Sage

N of Westheimer: 11,068 cpd S of Westheimer: 18,998 cpd

Westheimer

W of Sage: 50,321 cpd E of Sage: 54,230 cpd