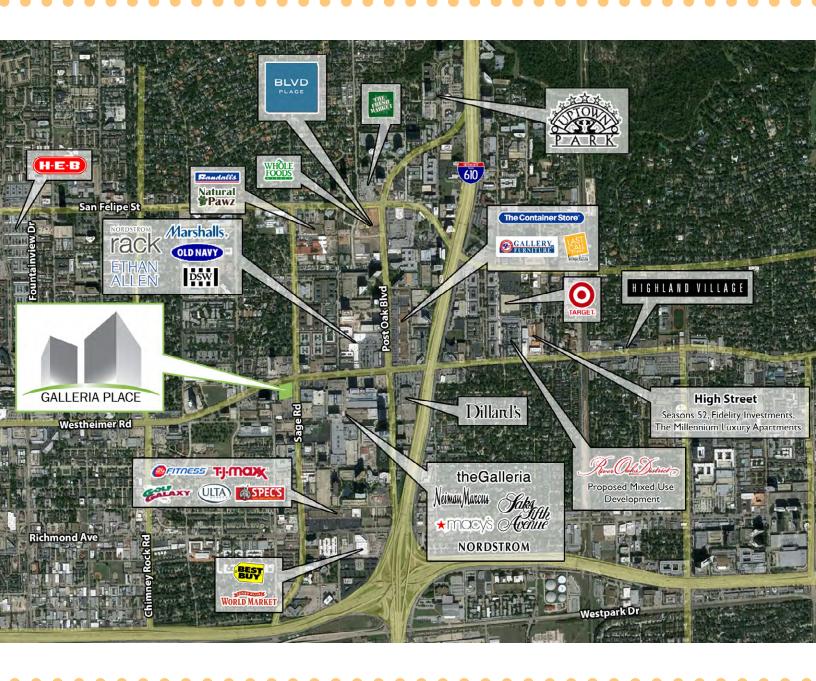

## Galleria?

Houston's premier shopping district. More than **700 retailers**, **fine dining**, **sports**, **and hotels** sit within two square miles. Inside **Texas' largest shopping mall**, the Galleria, more than **375 stores**, **two hotels**, an ice rink and endless food options make it a popular destination. The Uptown District is the **17th-largest business district in the United States**, comparable in size to the downtowns of Denver and Pittsburgh. The district is home to approximately **2,000 companies** and represents more than **11 percent of Houston's total office space**. Uptown is also host to Houston's largest hotels, which host about **20 million visitors a year**.