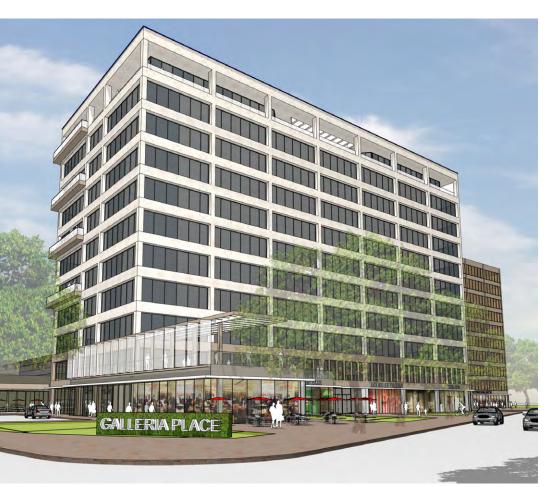

## GALLERIA PLACE

17,525
SQUARE FEET
OF RETAIL

SURFACE & GARAGE PARKING

405,000
TOTAL
SQUARE FEET
OF OFFICE