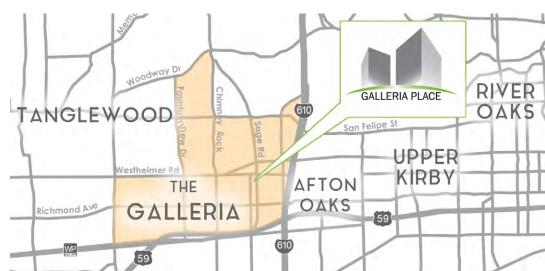

## why the

## Galleria?

Houston's premier shopping district. More than **700 retailers**, **fine dining**, **sports**, **and hotels** sit within two square miles. Inside **Texas' largest shopping mall**, the Galleria, more than **375 stores**, **two hotels**, an ice rink and endless food options make it a popular destination. The Uptown District is the **17th-largest business district in the United States**, comparable in size to the downtowns of Denver and Pittsburgh. The district is home to approximately **2,000 companies** and represents more than **11 percent of Houston's total office space**. Uptown is also host to Houston's largest hotels, which host about **20 million visitors a year**.

## UPTOWN DISTRICT