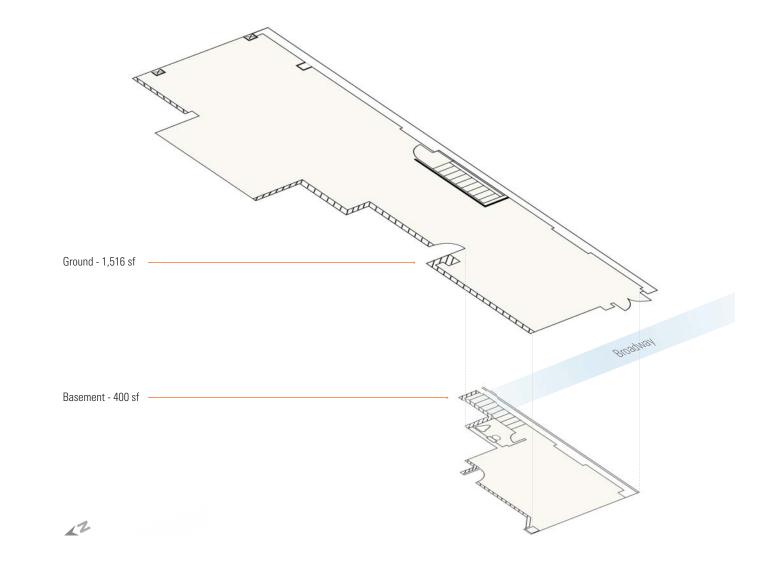

## **APPROXIMATE SIZE**

 Ground:
 1,516 sf

 Basement:
 400 sf

 Total:
 1,916 sf

**FRONTAGE** 19 ft. of Glass on Broadway

POSSESSION Immediate RENT

Upon Request