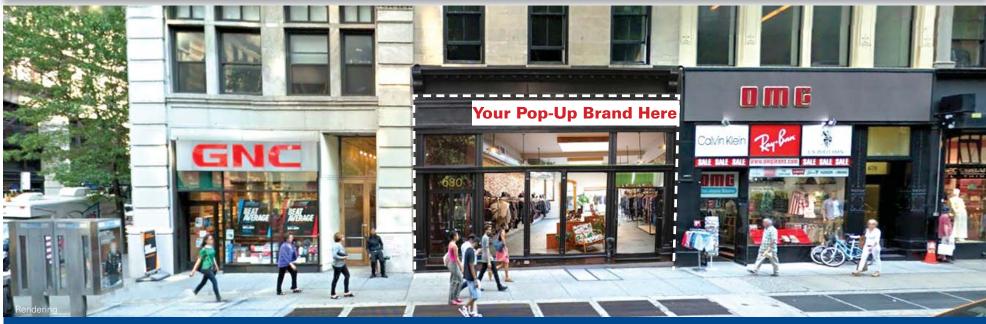

# High Traffic Pop-up Opportunity on Vibrant Broadway - NoHo/NYU Corridor

## 680 Broadway, NYC - Between Bond Street & Great Jones

## COMMENTS

- Tremendous daily pedestrian foot-traffic
- Located near New York University and Washington Square Park and accessible via the OBOFM subways via the Broadway/Lafayette St. station; and NRW subways at Prince St.
- Area tenants GNC, Starbucks, It'Sugar, Blades, KITH, Swatch, Urban Outfitters, Soul Cycle, Equinox, Blink Fitness, Adidas, Billabong, Crate & Barrel, The Evolution Store, Hat Club, Dina Agam, CHCM, OMG Jeans
- All dry uses and non-cooking food uses considered