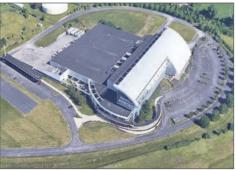

nter Drive

City of Franklin

Building fronts on I-75 with excellent signage and branding capabilities

Total Sq Ft: 252,000 Square Feet

Plant Sq Ft: 189,364 Square Feet

Year Built: 1998

Office Sq Ft: - 27,160 SF First Floor

- 35,476 SF Second Floor

Ceiling Height: 24' Minimum Clear with up to 60' clear

Note: (25 Ton Overhead Crane in High Bay Area)

Total Acreage: 56.8 Acres

Parcel ID: 04214000230

Truck Loading: Thirteen (13) Dock High Doors

One (1) Drive-in Door

Construction: Steel and Masonry

Minimum 6" - 3,500 PSI Concrete Floors

Single-ply EPDM mechanically fastened and standing seam roofs

100% Cooled and Heated

6000 amps 480/277 volts 3 phase electric

Wet Fire Protection System with two separate water sources

T-8 lights throughout Plant area

Sale Price: \$8,100,000





For more information, please contact:

Miller-Valentine Group Realty Services 137 North Main Street, Ste. 900 Dayton, OH 45402

- Steve Peters, SIOR 937.297.3243 steve.peters@mvg.com
- Aaron Savino 937.297.3259 aaron.savino@mvg.com



# **FOR SALE**Manufacturing / Warehouse

**5000 Commerce Center Dr.** Franklin, OH Warren County





## Manufacturing / Warehouse

**5000 Commerce Center Dr.** 

Franklin, OH Warren County





# Manufacturing / Warehouse

**5000 Commerce Center Dr.** Franklin, OH Warren County

#### **SITE PLAN**





## Manufacturing / Warehouse

**5000 Commerce Center Dr.** Franklin, OH

Warren County

FIRST FLOOR PLAN | 188,345 SF





# Manufacturing / Warehouse

**5000 Commerce Center Dr.** Franklin, OH Warren County

**SECOND FLOOR PLAN** | 68,540 SF