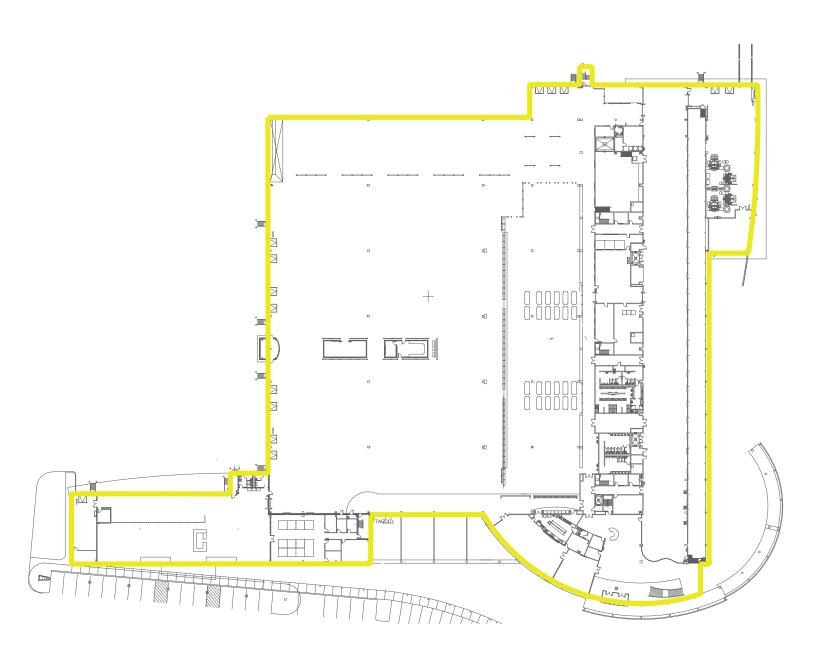

## Manufacturing / Warehouse

**5000 Commerce Center Dr.** Franklin, OH

Warren County

FIRST FLOOR PLAN | 188,345 SF

# Manufacturing / Warehouse

**5000 Commerce Center Dr.** Franklin, OH Warren County

**SECOND FLOOR PLAN** | 68,540 SF