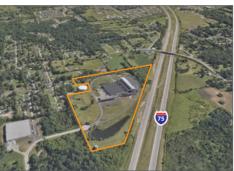

#### INDUSTRIAL BUILDING FACT SHEET

Project Name: Former Dayton Daily News Building

Proposed Use: Manufacturing / Warehouse

Location: 5000 Commerce Center Drive

City of Franklin

Building fronts on I-75 with excellent signage and branding capabilities

Total Acreage: 56.8 Acres

Parcel ID: 04214000230

Truck Loading: Thirteen (13) Dock High Doors

One (1) Drive-in Door

Construction: Steel and Masonry

Minimum 6" - 3,500 PSI Concrete Floors

Single-ply EPDM mechanically fastened and standing seam roofs