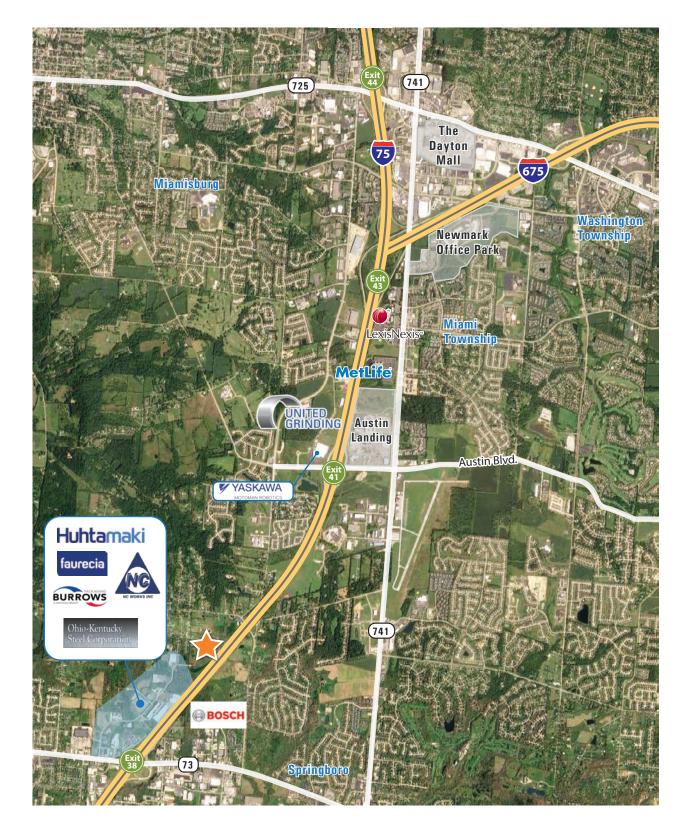

#### INDUSTRIAL BUILDING FACT SHEET

Project Name: Former Dayton Daily News Building

Proposed Use: Manufacturing / Warehouse

Location: 5000 Commerce Center Drive

City of Franklin

Building fronts on I-75 with excellent signage and branding capabilities