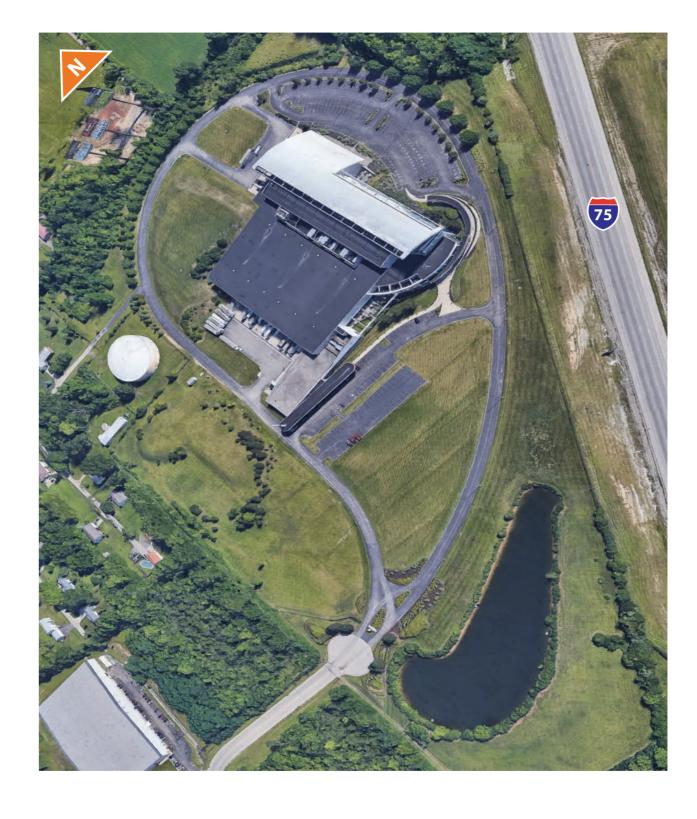

## Manufacturing / Warehouse

5000 Commerce Center Dr.

Franklin, OH Warren County

#### **BUILDING HIGHLIGHTS**

- 252,000 SF Manufacturing / Warehouse Building
- Prominent Exposure located directly off I-75
- 24' Minimum Clear Height with up to 60' clear in production area
- 13 Dock High Doors
- 1 Drive-In Door
- 6000 amps 480/277 volts 3 phase electric
  Redundant infrastructure in place for secondary power feed
- Fully Air Conditioned

#### INDUSTRIAL BUILDING FACT SHEET

Project Name: Former Dayton Daily News Building

Proposed Use: Manufacturing / Warehouse

Location: 5000 Commerce Center Drive

City of Franklin

Building fronts on I-75 with excellent signage and branding capabilities

Total Sq Ft: 252,000 Square Feet

Plant Sq Ft: 189,364 Square Feet

Year Built: 1998

Office Sq Ft: - 27,160 SF First Floor

- 35,476 SF Second Floor

Ceiling Height: 24' Minimum Clear with up to 60' clear

Note: (25 Ton Overhead Crane in High Bay Area)

Total Acreage: 56.8 Acres

Parcel ID: 04214000230

Truck Loading: Thirteen (13) Dock High Doors

One (1) Drive-in Door

Construction: Steel and Masonry

Minimum 6" - 3,500 PSI Concrete Floors

Single-ply EPDM mechanically fastened and standing seam roofs