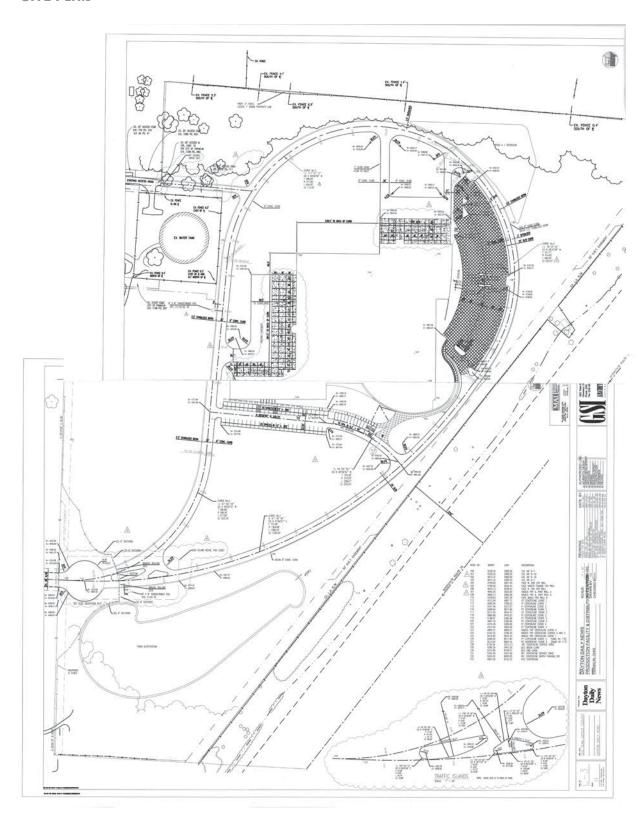

ete Floors

Single-ply EPDM mechanically fastened and standing seam roofs

100% Cooled and Heated

6000 amps 480/277 volts 3 phase electric

Wet Fire Protection System with two separate water sources

T-8 lights throughout Plant area

Sale Price: \$8,100,000





For more information, please contact:

Miller-Valentine Group Realty Services 137 North Main Street, Ste. 900 Dayton, OH 45402

- Steve Peters, SIOR 937.297.3243 steve.peters@mvg.com
- Aaron Savino 937.297.3259 aaron.savino@mvg.com



# **FOR SALE**Manufacturing / Warehouse

**5000 Commerce Center Dr.** Franklin, OH Warren County





## Manufacturing / Warehouse

**5000 Commerce Center Dr.** 

Franklin, OH Warren County





# Manufacturing / Warehouse

**5000 Commerce Center Dr.** Franklin, OH Warren County

#### **SITE PLAN**





## Manufacturing / Warehouse

**5000 Commerce Center Dr.** Franklin, OH

Warren County

FIRST FLOOR PLAN | 188,345 SF





# Manufacturing / Warehouse

**5000 Commerce Center Dr.** Franklin, OH Warren County

**SECOND FLOOR PLAN** | 68,540 SF