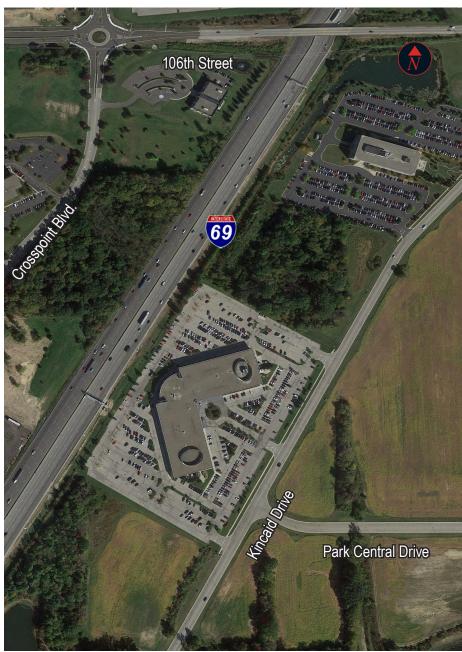

#### Facility highlights

- Size 193,000 s.f.
- Divisible to 25,000 s.f.
- Available January 31, 2017 (potentially earlier)
- Parking 994, 5.15/1,000
- Location in Fishers, IN I-69 and 106<sup>th</sup> Street
- · State of the art call center, back office operations center
- Furniture available
- Fiber optics
- Infrastructure fully backed-up data center with generator
- New, full interchange at 106th Street coming in 2016

### Located in the heart of the Northeast Submarket and the I-69 corridor

- Great access to I-69
- Fast, growing community
- Lowest municipal tax rate in Hamilton County
- Convenient Fishers, IN location
- 3,500 rooftops within 1 mile radius
- 108,330 traffic count along I-69 in 24 hour period
- 32 restaurants within a 2 mile radius
- Banks, shopping, coffee, exercise and gas nearby
- Major employers: Stanley Security Solutions, Marsh Supermarkets Headquarters, Roche Diagnostics, Freedome Mortgage, First Internet Bank, Forum Credit Union