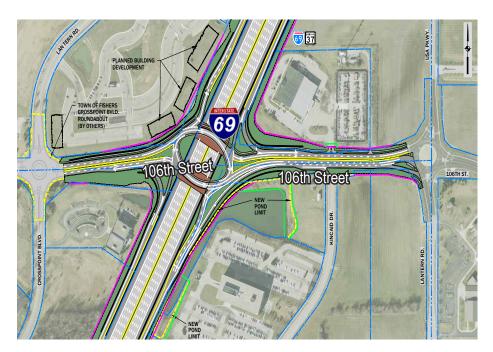

#### Facility highlights

- Size 193,000 s.f.
- Divisible to 25,000 s.f.
- Available January 31, 2017 (potentially earlier)
- Parking 994, 5.15/1,000
- Location in Fishers, IN I-69 and 106<sup>th</sup> Street
- · State of the art call center, back office operations center
- Furniture available
- Fiber optics
- Infrastructure fully backed-up data center with generator
- New, full interchange at 106th Street coming in 2016

### Located in the heart of the Northeast Submarket and the I-69 corridor

- Great access to I-69
- Fast, growing community
- Lowest municipal tax rate in Hamilton County
- Convenient Fishers, IN location
- 3,500 rooftops within 1 mile radius
- 108,330 traffic count along I-69 in 24 hour period
- 32 restaurants within a 2 mile radius
- Banks, shopping, coffee, exercise and gas nearby
- Major employers: Stanley Security Solutions, Marsh Supermarkets Headquarters, Roche Diagnostics, Freedome Mortgage, First Internet Bank, Forum Credit Union