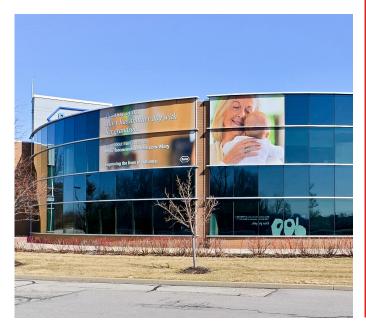

## 10300 Kincaid Drive

#### Fishers, Indiana 46038

#### Facility highlights

- Size 193,000 s.f.
- Divisible to 25,000 s.f.
- Available January 31, 2017 (potentially earlier)
- Parking 994, 5.15/1,000
- Location in Fishers, IN I-69 and 106<sup>th</sup> Street
- · State of the art call center, back office operations center
- Furniture available
- Fiber optics
- Infrastructure fully backed-up data center with generator
- New, full interchange at 106th Street coming in 2016