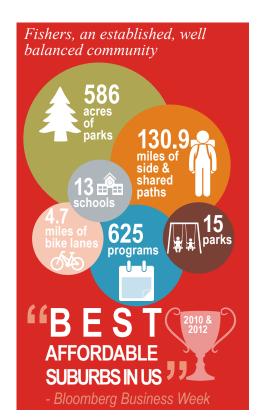

### Located in the heart of the Northeast Submarket and the I-69 corridor

- Great access to I-69
- Fast, growing community
- Lowest municipal tax rate in Hamilton County
- Convenient Fishers, IN location
- 3,500 rooftops within 1 mile radius
- 108,330 traffic count along I-69 in 24 hour period
- 32 restaurants within a 2 mile radius
- Banks, shopping, coffee, exercise and gas nearby
- Major employers: Stanley Security Solutions, Marsh Supermarkets Headquarters, Roche Diagnostics, Freedome Mortgage, First Internet Bank, Forum Credit Union