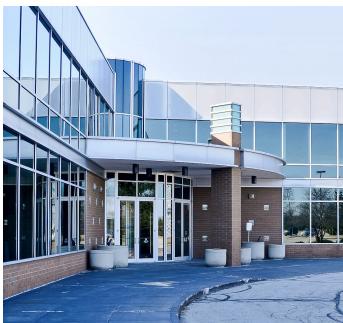

#### Facility highlights

- Size 193,000 s.f.
- Divisible to 25,000 s.f.
- Available January 31, 2017 (potentially earlier)
- Parking 994, 5.15/1,000
- Location in Fishers, IN I-69 and 106<sup>th</sup> Street
- · State of the art call center, back office operations center
- Furniture available
- Fiber optics
- Infrastructure fully backed-up data center with generator
- New, full interchange at 106th Street coming in 2016

#### Property features

- Institutional owner
- 994 Parking spaces, 5.15/1000 rsf ratio
- · Parking and building expansion available
- I-465 visibility and signage
- · Located in Fishers, IN
- Full service cafeteria
- Energy Management System
- 1375 KV / 1100 KW generator
- Existing data center
- Training room
- Security System
- Fiber providers
- · Meticulously maintained
- Single or multi tenant capability
- Fiber providers
- Largest contiguous block of office space in suburban Indianapolis
- Fomerly occupied by: Bank One Financial Services, Roche