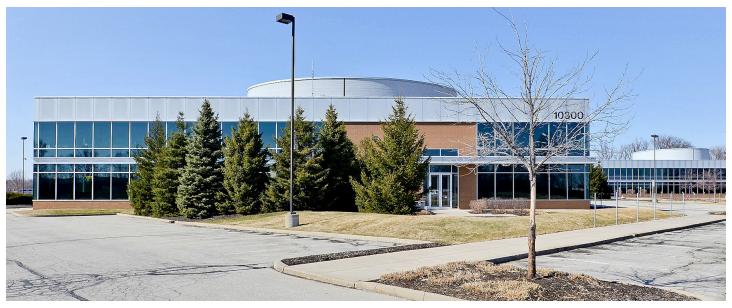

#### Facility highlights

- Size 193,000 s.f.
- Divisible to 25,000 s.f.
- Available January 31, 2017 (potentially earlier)
- Parking 994, 5.15/1,000
- Location in Fishers, IN I-69 and 106<sup>th</sup> Street
- · State of the art call center, back office operations center
- Furniture available
- Fiber optics
- Infrastructure fully backed-up data center with generator
- New, full interchange at 106th Street coming in 2016

#### Property features

- Institutional owner
- 994 Parking spaces, 5.15/1000 rsf ratio
- · Parking and building expansion available
- I-465 visibility and signage
- · Located in Fishers, IN
- Full service cafeteria
- Energy Management System
- 1375 KV / 1100 KW generator
- Existing data center
- Training room
- Security System
- Fiber providers
- · Meticulously maintained
- Single or multi tenant capability
- Fiber providers
- Largest contiguous block of office space in suburban Indianapolis
- Fomerly occupied by: Bank One Financial Services, Roche