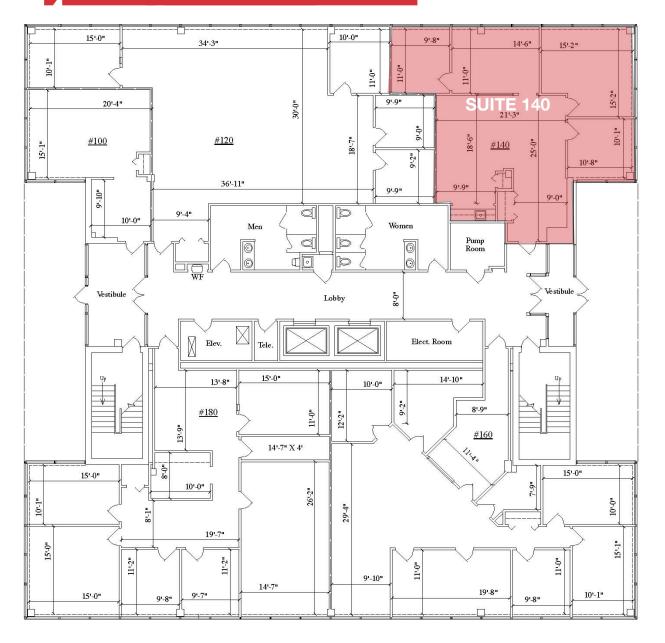

# Floorplan - First Floor

1000 Crawford Place, Mount Laurel, NJ

SUITE 100 548 SQ. FT.

<u>SUITE 120</u> 2,122 SQ. FT.

<u>SUITE 140</u> 1,632 SQ. FT.

<u>SUITE 160</u> 2,412 SQ. FT.

<u>SUITE 180</u> 2,412 SQ. FT.