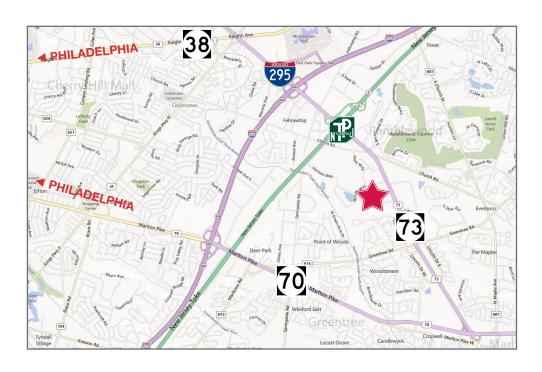

### **Location Information**

- Located just off Route 73 in Horizon Corporate Center
- Minutes from NJ Turnpike (Exit 4), I-295 (Exit 34) and Routes 38 & 70
- Within 25 minutes of Center City Philadelphia and Philadelphia International Airport

# **Distance to Other Nearby Amenities:**

| · · · · · · · · · · · · · · · · · · · |         |
|---------------------------------------|---------|
| Moorestown Mall                       | 3.0 mi  |
| The Promenade at Sagemore             | 3.7 mi  |
| Cherry Hill Mall                      | 5.5 mi  |
| Centreton Square                      | 6.0 mi  |
| Center City Philadelphia              | 14.0 mi |
| Philadelphia Airport                  | 25.0 mi |
| Atlantic City Airport                 | 45.0 mi |
|                                       |         |