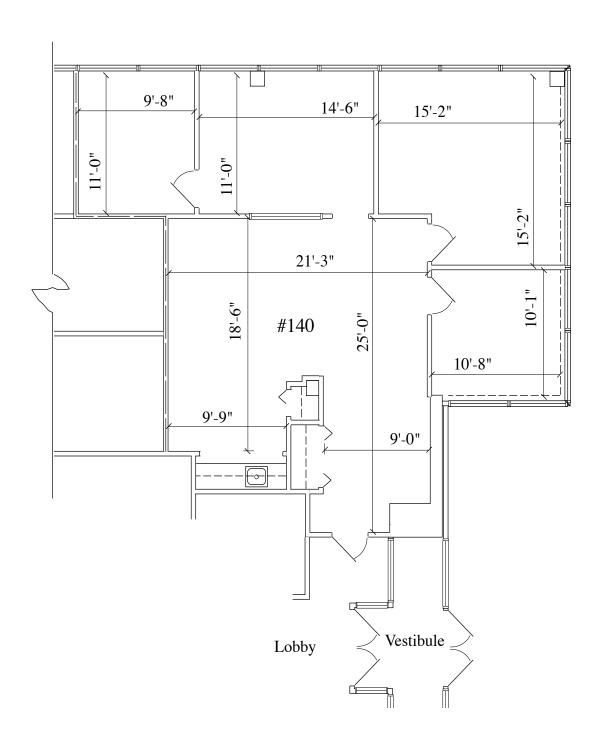

## **Current Availability**

Suite 140

1,522 RSF

I FASE RATE

\$18.00/SF

For more information: