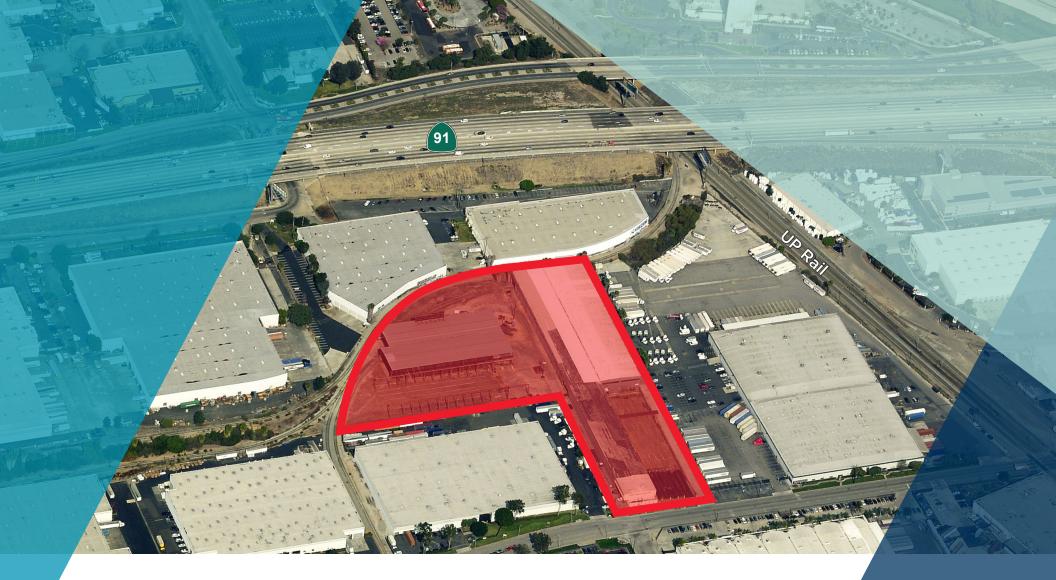

## **FOR SALE** 7.65 Acres - Rail Served 225 Manville Street, Compton, CA

# FOR SALE

Well-located just 11 miles from the Ports of Los Angeles and Long Beach with excellent access to the 91 and 710 Freeways, 225 Manville Street consists of two contiguous parcels (7.65 acres) that can be purchased together or separately. The Property is located in a Heavy Industrial Zone (MH) in Compton, CA and represents a rare opportunity to acquire vacant land in one of the nation's tightest in-fill markets with significant barriers to entry and tremendous development upside.

#### 7.65 ACRES TOTAL

| 225 West Manville Street                                                                                                                                                    | 225 East Manville Street                                                                                                                                                                                                     | Huntington Beach Costa Mesa |
|-----------------------------------------------------------------------------------------------------------------------------------------------------------------------------|------------------------------------------------------------------------------------------------------------------------------------------------------------------------------------------------------------------------------|-----------------------------|
| <ul> <li>3.66 acres</li> <li>APN: 7318-024-006</li> <li>Zoned MH</li> <li>Rail served</li> <li>This parcel has an approximate 40,050 square foot metal structure</li> </ul> | <ul> <li>3.99 acres</li> <li>APN: 7318-024-007</li> <li>Zoned MH</li> <li>Rail served</li> <li>This parcel has an approximate 87,250 square foot metal building with interior and exterior overhead 10 ton cranes</li> </ul> | Newport Beach               |
| Entire property has a 610 foot ra                                                                                                                                           | il spur that services both parcels.                                                                                                                                                                                          |                             |