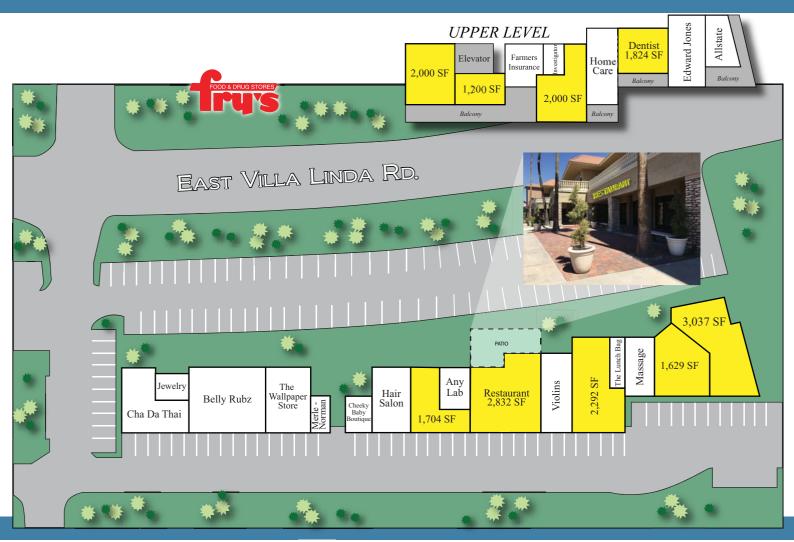

#### FEATURES:

- \* Zoning: C-3, City of Scottsdale
- \* Strategically located to entrance on the Loop 101 Freeway in Scottsdale
- \* Affluent trade area with strong demographics
- \* Immediate area is rich in daytime employment, medical, and retail
- \* 2nd floor office with great views & street visibility
- \* Excellent visibility and high traffic counts
- \* Located one mile south of Scottsdale Healthcare Shea Campus and surrounding medical buildings

Traffic Counts: 22,000 VPD North/South 90th St. 25,300 VPD East/West Via Linda