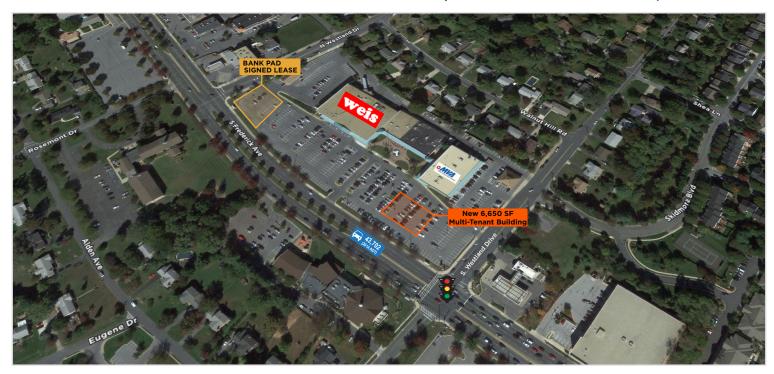

## **NEW CONSTRUCTION**

GAITHERSBURG, MD

- New 6,650 square foot muli-tenant or single user building opportunity
- Great visibility to Frederick Ave's (Rt.355) 43,702 ADT
- 100,000 square foot shopping center anchored by: