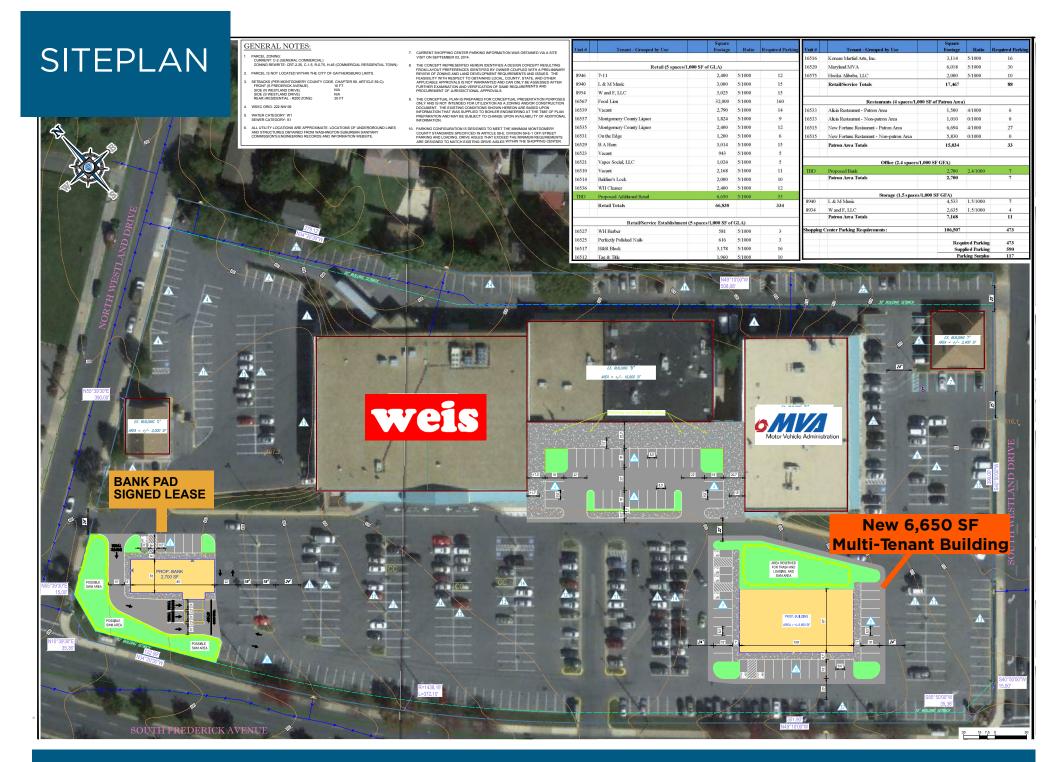

## **NEW CONSTRUCTION**

GAITHERSBURG, MD

- New 6,650 square foot muli-tenant or single user building opportunity
- Great visibility to Frederick Ave's (Rt.355) 43,702 ADT
- 100,000 square foot shopping center anchored by: