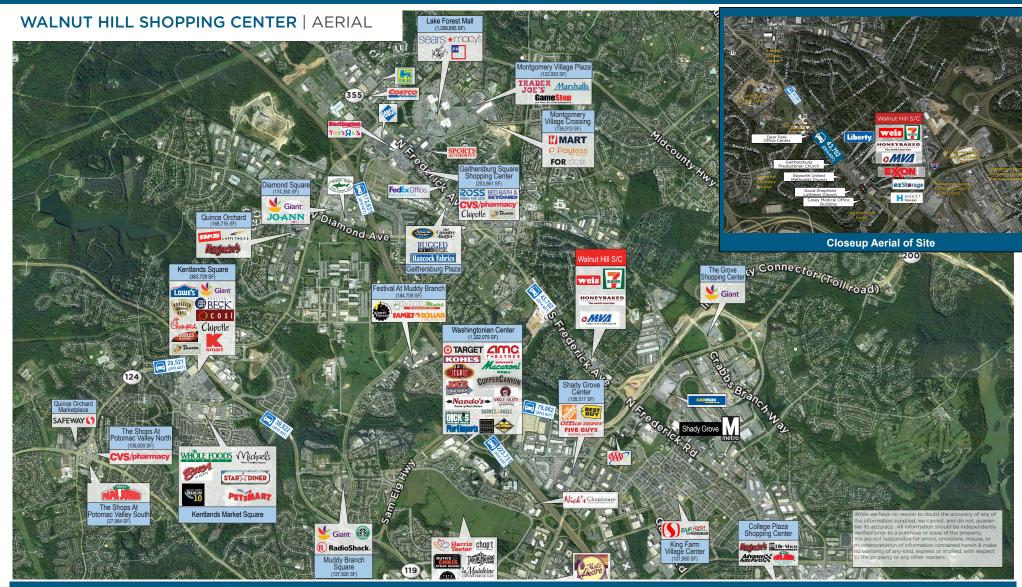

## **NEW CONSTRUCTION**

GAITHERSBURG, MD

- New 6,650 square foot muli-tenant or single user building opportunity
- Great visibility to Frederick Ave's (Rt.355) 43,702 ADT
- 100,000 square foot shopping center anchored by:

Underserved market with extremely strong sales volumes

| Demographics (14 est.) | 1 Mile    | 3 Mile    | 5 Mile    |
|------------------------|-----------|-----------|-----------|
| Population             | 10,164    | 137,159   | 282,416   |
| Households             | 3,440     | 49,905    | 99,260    |
| Avg HH Inc             | \$101,611 | \$111,355 | \$126,280 |
| # of Employees         | 13,543    | 124,053   | 175,796   |