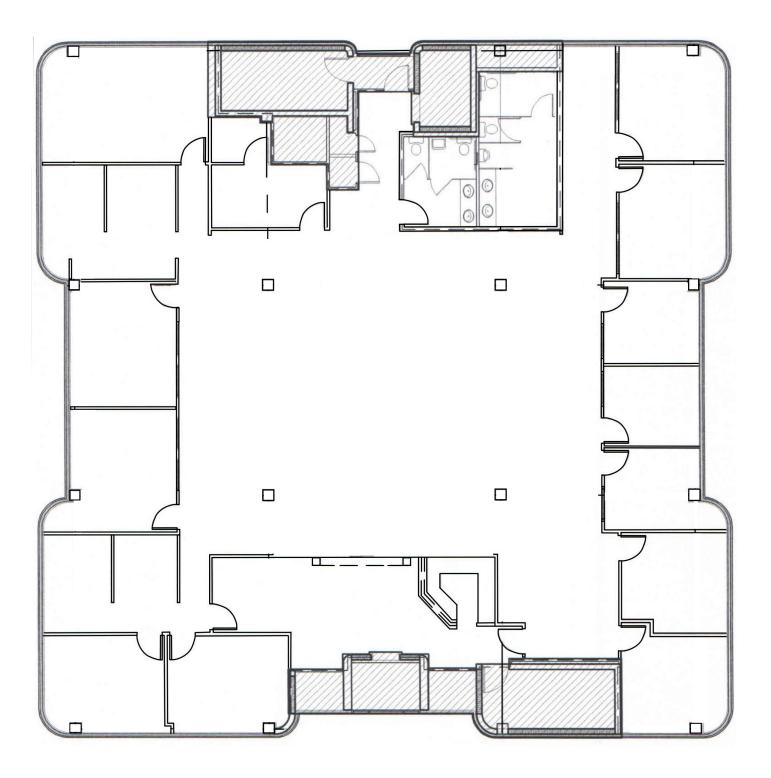

#### TOWER OF CORAL SPRINGS II > FLOOR PLAN

**SIXTH FLOOR PLAN** Suite 600 - 6,731 SF