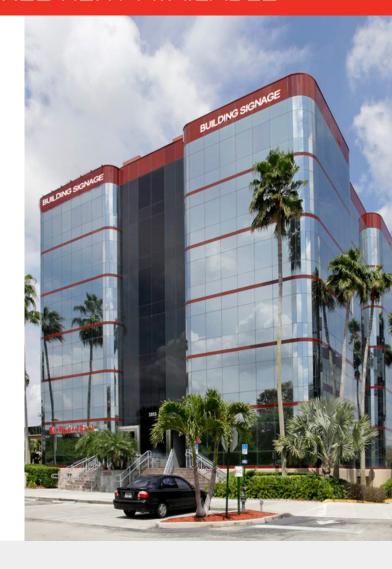

# Tower of Coral Springs

2855 N UNIVERSITY DRIVE, CORAL SPRINGS, FL

## Full Floor Available

- > ±6,731 square feet
- > Originally built out for Merrill Lynch
- > Reserved/covered parking available
- > Building naming rights available
- > University Drive frontage (signage)
- > Traffic count of 48,000 vehicles per day
- > 24/7 access and A/C
- Across the street from The Walk, a Class A retail center, offering many fine shops and restaurants
- > Agressive Rental Rate