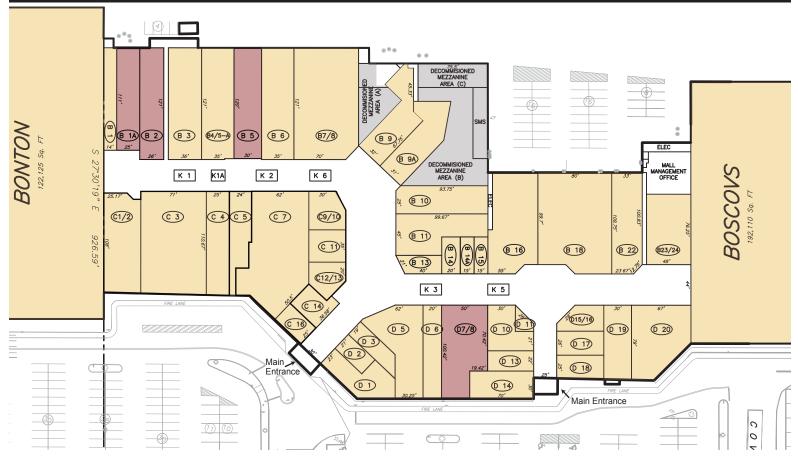

## Palmer Park Mall | Easton, PA Leasing Plan

| B1    | MAC KARATE - 1,650 SF        | B14A   | UNIQUE EYEBROW - 584 SF              | C16    | HOLIDAY HAIR - 1,200 SF         |
|-------|------------------------------|--------|--------------------------------------|--------|---------------------------------|
| B1A   | AVAILABLE - 2,757 SF         | B15    | GERTRUDE HAWK - 622 SF               | D1     | RENAISSANCE BOUTIQUE - 2,476 SF |
| B2    | AVAILABLE - 2,935 SF         | B16    | AMERICAN EAGLE OUTFITTERS - 5,495 SF | D2     | CLAIRE'S - 1,000 SF             |
| B3    | VR CAFE - 4,300 SF           | B18    | RAINBOW SHOPS 8,500 SF               | D3     | GNC - 1,079 SF                  |
| B4/5A | MILFORD FURNITURE - 4,227 SF | B22    | THE SPORTS SCENE - 3,580 SF          | D5     | VICTORIA'S SECRET - 3,744 SF    |
| B5    | AVAILABLE - 3,600 SF         | B23/24 | HALLMARK - 3,620 SF                  | D6     | SPENCER GIFTS - 2,000 SF        |
| B6    | FOOT LOCKER - 4,200 SF       | C1/2   | PEARLE VISION - 4,237 SF             | D7/8   | AVAILABLE 4,376 SF              |
| B7/8  | JIMMY JAZZ - 8,288 SF        | C3     | RACK ROOM SHOES - 7,857 SF           | D10    | T-MOBILE - 1,867 SF             |
| B9    | CUSTOM T'S - 2,971 SF        | C4     | PAYLESS SHOE SOURCE - 2,767 SF       | D11    | PRETZELS PLUS - 350 SF          |
| B9A   | CHILDREN'S PLACE - 4,005 SF  | C5     | MASSAGE THERAPY - 2,071 SF           | D13    | CALI NAILS - 1,110 SF           |
| B10   | BATH & BODY WORKS - 2,988 SF | C7     | SCHUYLKILL VALLEY SPORTS - 8,048 SF  | D14    | THE PET SHOP - 2,098 SF         |
| B11   | RJ'S CLOSET - 3,545 SF       | C9/10  | KAY JEWELERS - 1,518 SF              | D15/16 | FREEMAN JEWELERS - 1,150 SF     |
| B13   | LITTMAN JEWELERS - 925 SF    | C11    | AT&T - 1,404 SF                      | D17    | DINO'S PIZZA - 1,332 SF         |
| B14   | DAIRY QUEEN - ORANGE         | C12/13 | GAMESTOP - 1,300 SF                  | D18    | SUBWAY - 1,327 SF               |
|       | JULIUS - 800 SF              | C14    | SPRINT - 1,033 SF                    | D19    | LA HACIENDA EXPRESS - 2,344 SF  |
|       |                              |        |                                      | D20    | FYE - 4,400 SF                  |
|       |                              |        |                                      |        |                                 |