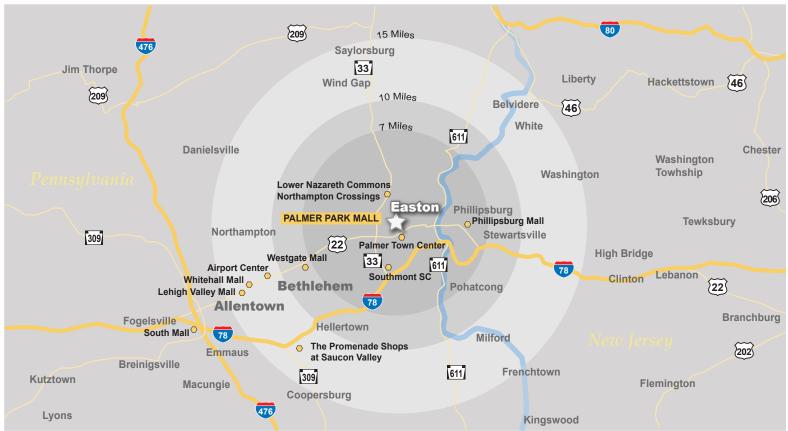

#### Palmer Park Mall | Easton, PA Location Stats

Palmer Park Mall is located in the Lehigh Valley with close proximity to several of the largest markets from New York to Philadelphia.

The property is easily accessible from Routes 22 and 33 as well as Interstate 78.

| DEMOGRAPHICS   | 7 MILES         | 10 MILES         |
|----------------|-----------------|------------------|
| Population     | 187,935         | 303,773          |
| Households     | 73,403          | 119,293          |
| Ave. HH Income | \$86,625        | \$82,484         |
| Median Age     | 41.2            | 41.1             |
| Traffic Counts | 44,000 - Rt. 22 | 15,000 - Rt. 248 |