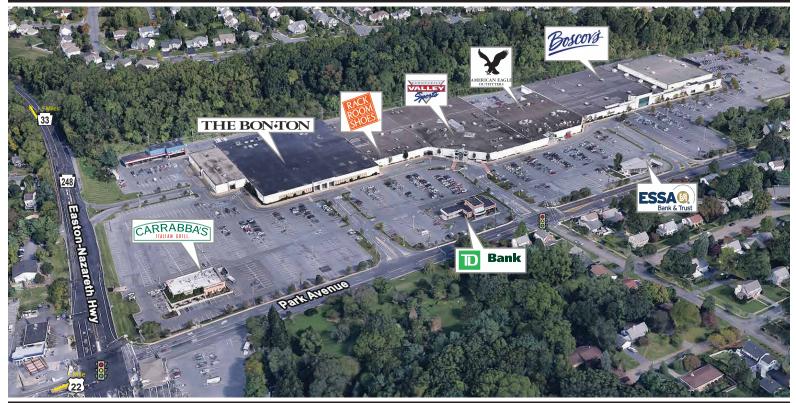

VICTORIA'S SECRET

- Now under new owership, Palmer Park Mall continues to be one of the dominate shopping destinations in the Lehigh Valley
- Located in one of the fastest growing regions in the state of Pennsylvania; within minutes of US Hwy 22 and PA State Route 33
- Situated approximately 50 miles north of Philadelphia, 80 miles east of Harrisburg, and 70 miles west of New York City

#### Palmer Park Mall | Easton, PA Location Stats

Palmer Park Mall is located in the Lehigh Valley with close proximity to several of the largest markets from New York to Philadelphia.

The property is easily accessible from Routes 22 and 33 as well as Interstate 78.