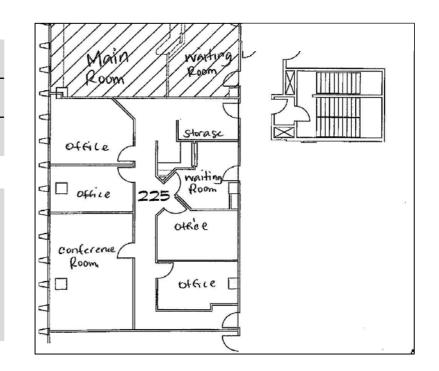

#### 9100 Wilshire Blvd Beverly Hills, CA 90212

Available: Suite 225 - Approximately 2,772 Square Feet

Rental Rate: \$3.25/RSF

**Term:** Thirteen (13) Months – through June 30, 2018

#### Space Notes:

General Office Space

- Four (4) Offices
- Conference Room

Within walking distance to numerous amenities