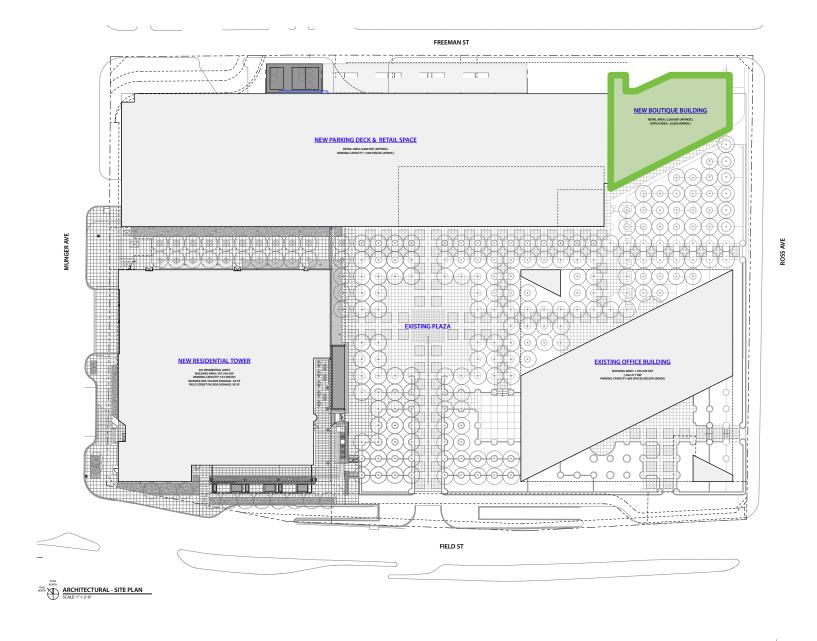

## PROPERTY INFO

- + Next to iconic I.M. Pei building
- + Architecture by James Carpenter Design Associates & Gensler and glass design by John Lewis
- + Walkable from both uptown and downtown markets, roughly 40,000 people within 10-15 minute walk
- + Restaurant space with patio facing onto iconic Fountain Place plaza
- + Public parking available

## **AVAILABLE SPACE:**

+ Approx 5,500 SF signature restaurant space

|                    | .5 Mile  | 1 Mile    | 2 Miles  | 3 Miles  |
|--------------------|----------|-----------|----------|----------|
| Total Population   | 6,353    | 19,599    | 71,490   | 162,425  |
| Daytime Population | 6,460    | 19,862    | 72,697   | 165,820  |
| Average HH Income  | \$92,482 | \$105,326 | \$94,396 | \$83,144 |
| Median Age         | 31.5     | 31.8      | 32.5     | 33.0     |