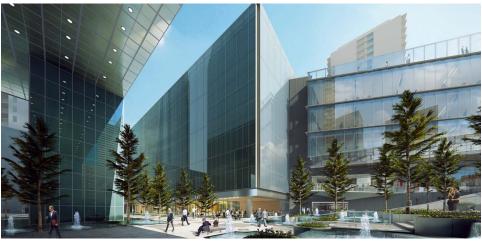

## PROPERTY INFO

- + Next to iconic I.M. Pei building
- + Architecture by James Carpenter Design Associates & Gensler and glass design by John Lewis
- + Walkable from both uptown and downtown markets, roughly 40,000 people within 10-15 minute walk
- + Restaurant space with patio facing onto iconic Fountain Place plaza
- + Public parking available