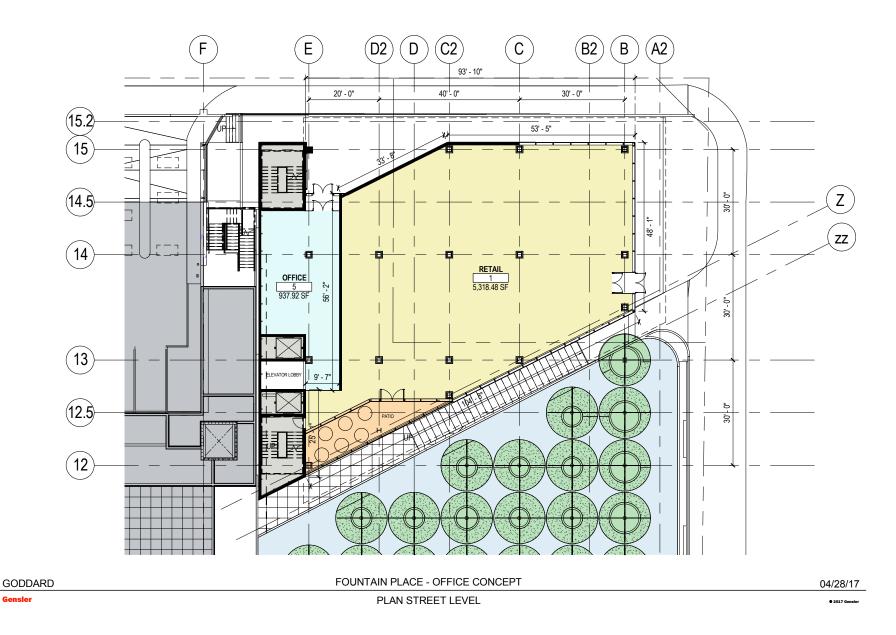

## **AVAILABLE SPACE:**

+ Approx 5,500 SF signature restaurant space

|                    | .5 Mile  | 1 Mile    | 2 Miles  | 3 Miles  |
|--------------------|----------|-----------|----------|----------|
| Total Population   | 6,353    | 19,599    | 71,490   | 162,425  |
| Daytime Population | 6,460    | 19,862    | 72,697   | 165,820  |
| Average HH Income  | \$92,482 | \$105,326 | \$94,396 | \$83,144 |
| Median Age         | 31.5     | 31.8      | 32.5     | 33.0     |