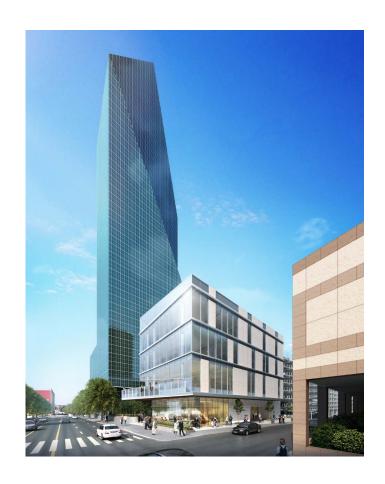

# ROSS AVENUE RESTAURANT SPACE

ROSS AVE & FREEMAN ST, DALLAS, TX 75202

## PROPERTY INFO

- + Next to iconic I.M. Pei building
- + Architecture by James Carpenter Design Associates & Gensler and glass design by John Lewis
- + Walkable from both uptown and downtown markets, roughly 40,000 people within 10-15 minute walk
- + Restaurant space with patio facing onto iconic Fountain Place plaza
- + Public parking available