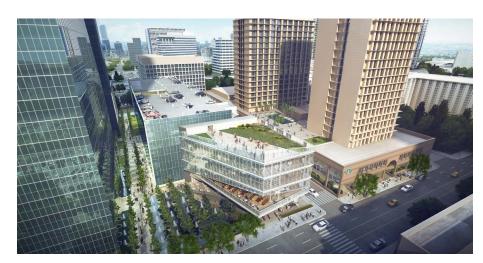

## PROPERTY INFO

- + Next to iconic I.M. Pei building
- + Architecture by James Carpenter Design Associates & Gensler and glass design by John Lewis
- + Walkable from both uptown and downtown markets, roughly 40,000 people within 10-15 minute walk
- + Restaurant space with patio facing onto iconic Fountain Place plaza
- + Public parking available

## **AVAILABLE SPACE:**

+ Approx 5,500 SF signature restaurant space

|                    | .5 Mile  | 1 Mile    | 2 Miles  | 3 Miles  |
|--------------------|----------|-----------|----------|----------|
| Total Population   | 6,353    | 19,599    | 71,490   | 162,425  |
| Daytime Population | 6,460    | 19,862    | 72,697   | 165,820  |
| Average HH Income  | \$92,482 | \$105,326 | \$94,396 | \$83,144 |
| Median Age         | 31.5     | 31.8      | 32.5     | 33.0     |