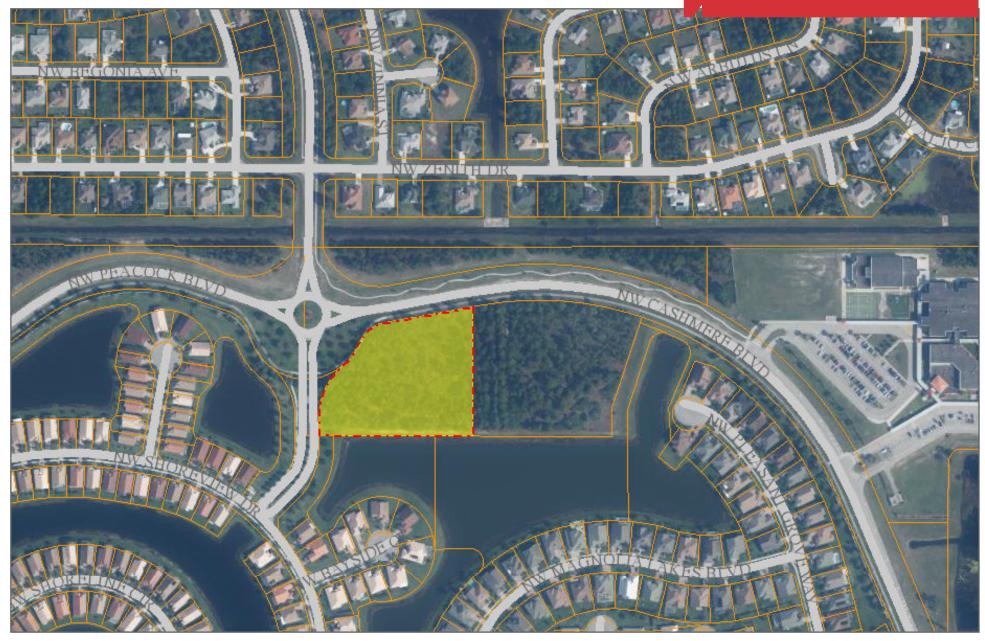

#### 4 +/- Acres Vacant Land Property Aerial

#### Location:

At the Corner of Peacock Boulevard and Cashmere Boulevard in St. Lucie West. St. Lucie County, FL

#### **Site Size**

4± Total Acres