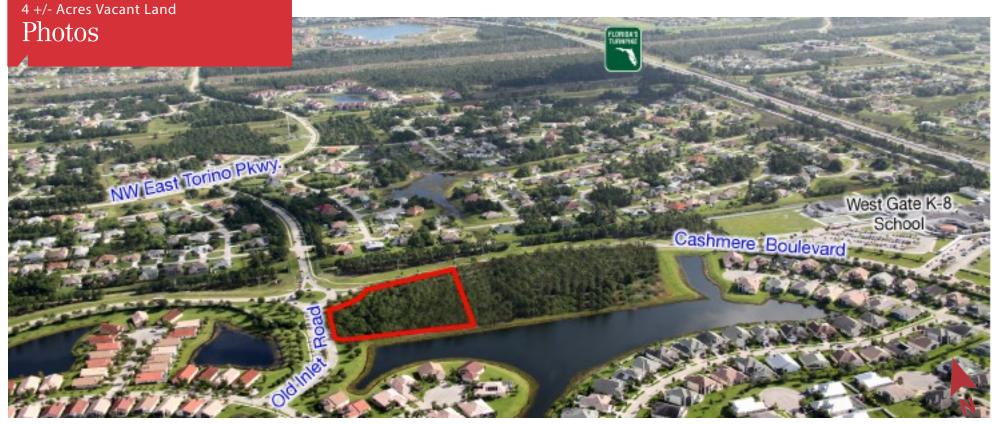

#### 4 +/- Acres Vacant Land Property Aerial

#### Location:

At the Corner of Peacock Boulevard and Cashmere Boulevard in St. Lucie West. St. Lucie County, FL

#### **Site Size**

4± Total Acres