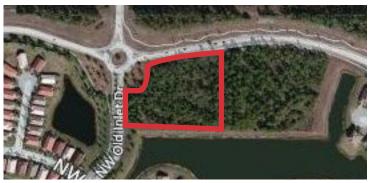

isouthcoast.com

#### **N**Southcoast

#### 4 +/- Acres Vacant Land Property Demographics



Population by Age 12 10 Percent 8 6 4 2015 2020 2 0 55-64 65-74 0-4 5-9 10-14 15-19 20-24 25-34 35-44 45-54 75-84 85+

2015 Household Income



#### 2015 Population by Race



#### 2015 Demographics

#### Population

| • | 1 Mile  | 8,441   |
|---|---------|---------|
| • | 3 Miles | 48,578  |
| • | 5 Miles | 111,053 |

#### Average Household Income

| • | 1 Mile  | \$ 61,439 |
|---|---------|-----------|
| • | 3 Miles | \$ 61,227 |
| • | 5 Miles | \$ 58,079 |
|   |         |           |

#### Median Age

| • | 1 Mile  | 52.6 |
|---|---------|------|
| • | 3 Miles | 44.6 |
| • | 5 Miles | 43.6 |





#### 4 +/- Acres Vacant Land Parcel Map





#### 4 +/- Acres Vacant Land Property Aerial











### Cashmere Blvd

Saint Lucie West, St. Lucie County, Florida 34986

#### LISTING AGENT

#### Nikolaus M. Schroth, CCIM

+1 772 286 6292 nikschroth@naisouthcoast.com www.naisouthcoast.com

# Sales Price For 4 Acres \$665,000



2055 S Kanner Hwy Stuart, Florida 34994 +1 772 286 6292 naisouthcoast.com