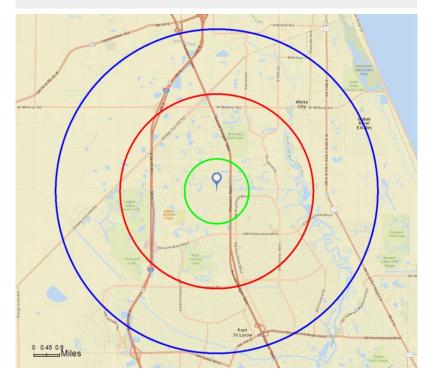

#### Population

| • | 1 Mile  | 8,441   |
|---|---------|---------|
| • | 3 Miles | 48,578  |
| • | 5 Miles | 111,053 |

#### Average Household Income

| • | 1 Mile  | \$ 61,439 |
|---|---------|-----------|
| • | 3 Miles | \$ 61,227 |
| • | 5 Miles | \$ 58,079 |
|   |         |           |

#### Median Age

| • | 1 Mile  | 52.6 |
|---|---------|------|
| • | 3 Miles | 44.6 |
| • | 5 Miles | 43.6 |