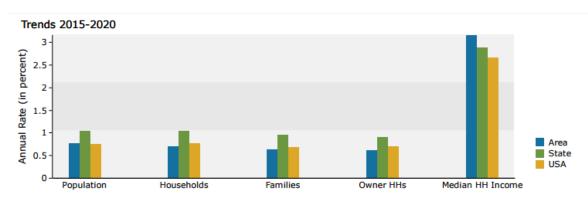

#### 4 +/- Acres Vacant Land Property Demographics

Population by Age 12 10 Percent 8 6 4 2015 2020 2 0 55-64 65-74 0-4 5-9 10-14 15-19 20-24 25-34 35-44 45-54 75-84 85+

2015 Household Income

#### 2015 Demographics