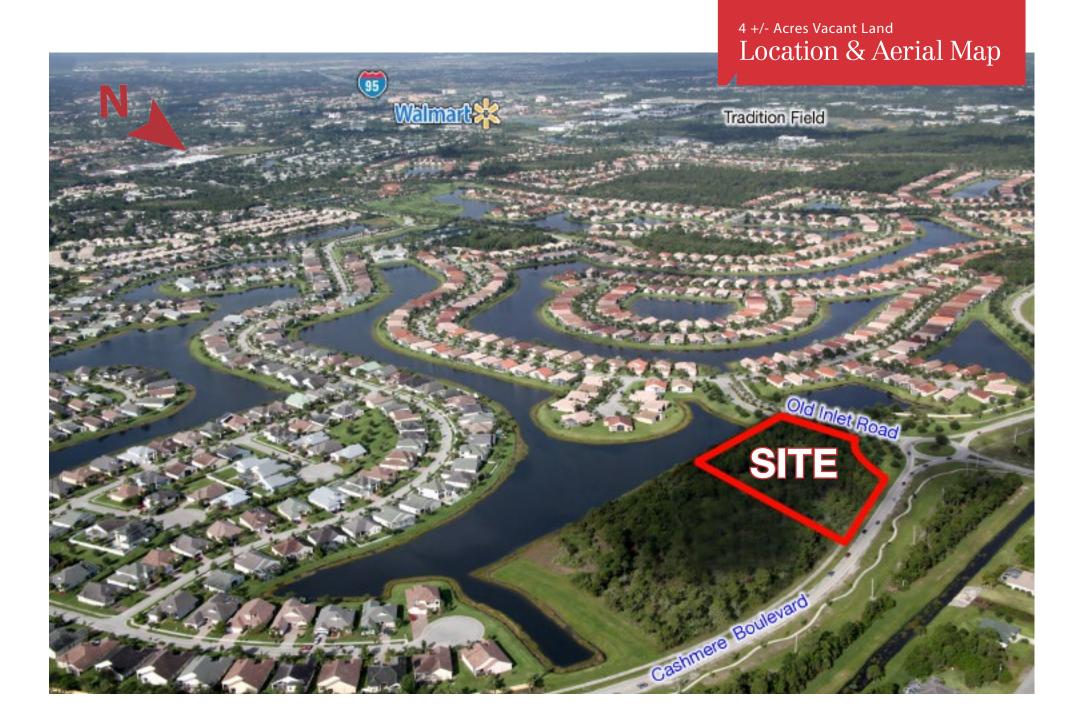

#### 4 +/- Acres Vacant Land Property Aerial

#### Location:

At the Corner of Peacock Boulevard and Cashmere Boulevard in St. Lucie West. St. Lucie County, FL

#### **Site Size**

4± Total Acres