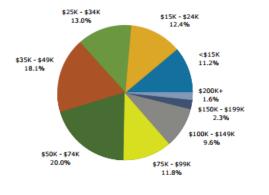

#### 4 +/- Acres Vacant Land Property Demographics

Population by Age 12 10 Percent 8 6 4 2015 2020 2 0 55-64 65-74 0-4 5-9 10-14 15-19 20-24 25-34 35-44 45-54 75-84 85+

2015 Household Income

#### Average Household Income

| • | 1 Mile  | \$ 61,439 |
|---|---------|-----------|
| • | 3 Miles | \$ 61,227 |
| • | 5 Miles | \$ 58,079 |
|   |         |           |