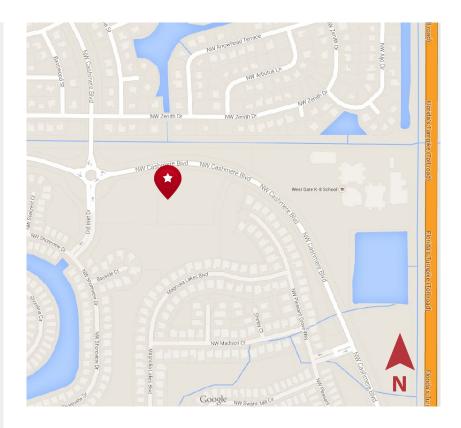

#### 4 +/- Acres Vacant Land Parcel Map

#### Location:

At the Corner of Peacock Boulevard and Cashmere Boulevard in St. Lucie West. St. Lucie County, FL