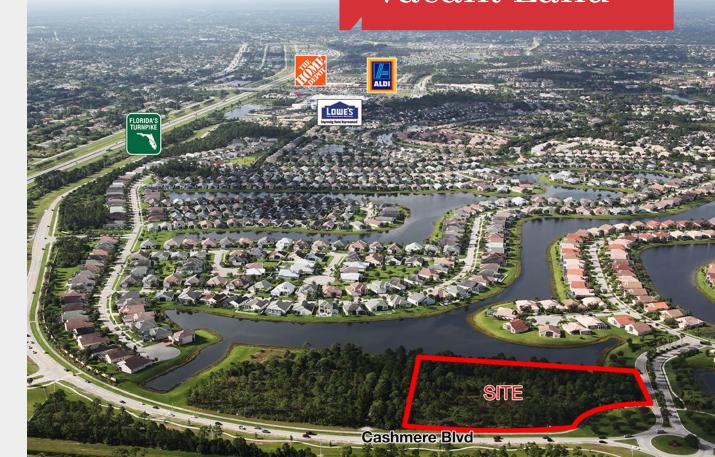

#### 4 +/- Acres Vacant Land Property Aerial

#### Location:

At the Corner of Peacock Boulevard and Cashmere Boulevard in St. Lucie West. St. Lucie County, FL

#### Comments

Neighborhood site in the prestigious St. Lucie West neighborhood of Port St. Lucie. Significant number of future rooftops north of this site in the Torino area. Homebuilding has once again begun in Port St. Lucie with strong signs of a recovering local economy.