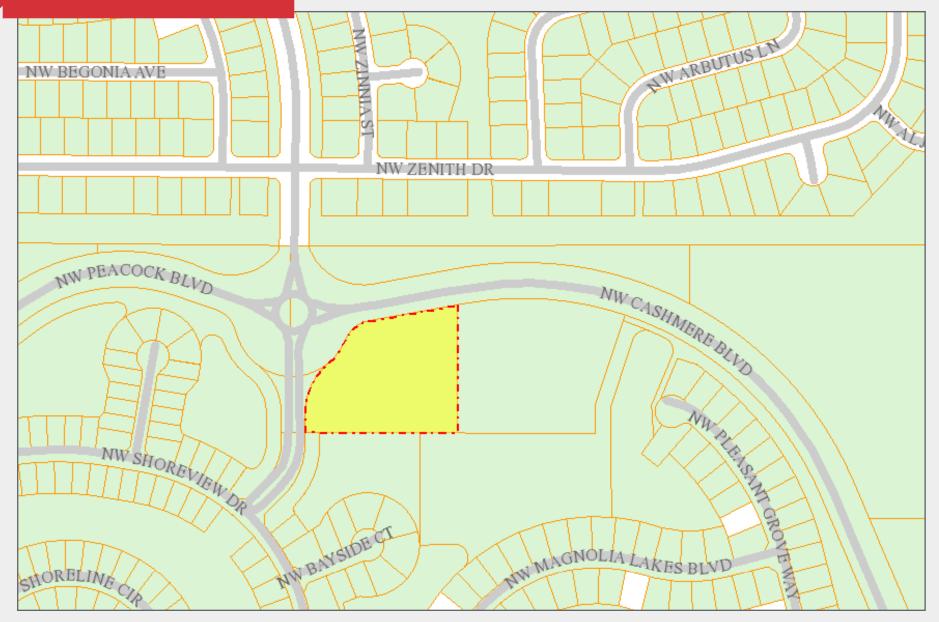

#### 4 +/- Acres Vacant Land Parcel Map

#### Location:

At the Corner of Peacock Boulevard and Cashmere Boulevard in St. Lucie West. St. Lucie County, FL

#### **Site Size**

4± Total Acres