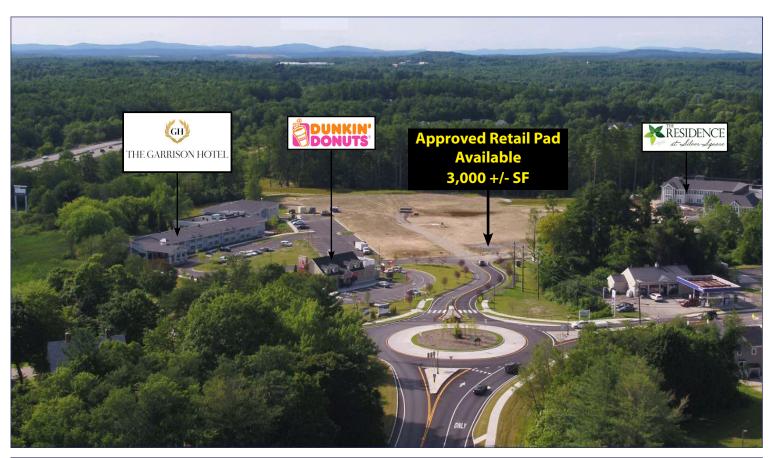

Silver Square is a 196,000 +/- SF mixed-use development in Dover, NH, the fastest growing city in the state of New Hampshire. This development features a 76 unit Assisted Living Residence, a 66 room full-service hotel, one of the area's top grossing Dunkin Donuts, an approved medical office building, and an approved 3,000 +/- SF retail pad site. With access via a newly constructed roundabout, this pad site is an ideal location for a financial institution or restaurant concept. This prime retail opportunity attracts a variety of consumers, which adds to the value of the real estate. Silver Square is conveniently located at the entrance to Dover's lively downtown and minutes from both Route 16 and the I-95 corridor. Situated halfway between Portland, ME and Boston, MA, Silver Square is an ideal destination for both the everyday customer as well as the tourists traveling by the site as they visit New Hampshire's Seacoast, Lakes Region and White Mountains.