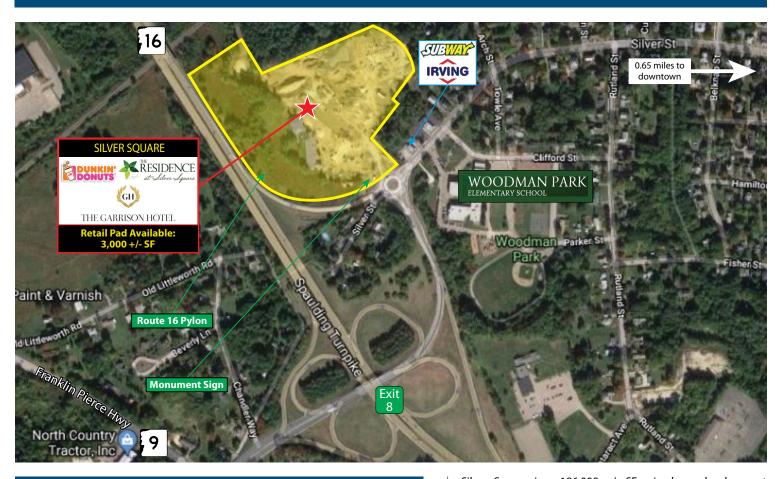

## Retail Pad Site For Lease - Ideal for Bank / Credit Union Silver Square

181 Silver Street, Dover, NH

## **Property Information**

Address: 181 Silver Street

**Available:** 3,000 +/- SF Approved Pad

**Total SF:** 196,000 +/- SF **Land Area:** 19.46 +/- Acres

**Traffic Counts:** 66,000 +/- VPD (Route 16 and Silver St.)

**Zoning:** B-3 (Thoroughfare Business)

**Pylon:** 2 Spaces available (Route16+Silver St.)

Silver Square is a 196,000 +/- SF mixed-use development in Dover, NH, the fastest growing city in the state of New Hampshire. This development features a 76 unit Assisted Living Residence, a 66 room full-service hotel, one of the area's top grossing Dunkin Donuts, an approved medical office building, and an approved 3,000 +/- SF retail pad site. With access via a newly constructed roundabout, this pad site is an ideal location for a financial institution or restaurant concept. This prime retail opportunity attracts a variety of consumers, which adds to the value of the real estate. Silver Square is conveniently located at the entrance to Dover's lively downtown and minutes from both Route 16 and the I-95 corridor. Situated halfway between Portland, ME and Boston, MA, Silver Square is an ideal destination for both the everyday customer as well as the tourists traveling by the site as they visit New Hampshire's Seacoast, Lakes Region and White Mountains.