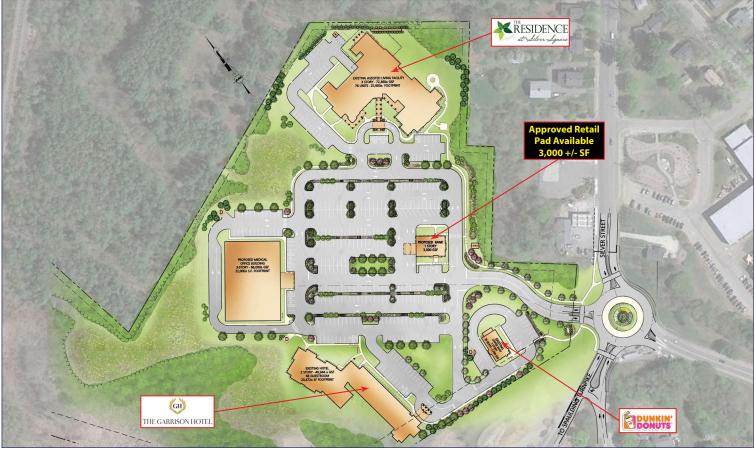

## **Property Information**

Address: 181 Silver Street

**Available:** 3,000 +/- SF Approved Pad

**Total SF:** 196,000 +/- SF **Land Area:** 19.46 +/- Acres

**Traffic Counts:** 66,000 +/- VPD (Route 16 and Silver St.)

Silver Square is a 196,000 +/- SF mixed-use development in Dover, NH, the fastest growing city in the state of New Hampshire. This development features a 76 unit Assisted Living Residence, a 66 room full-service hotel, one of the area's top grossing Dunkin Donuts, an approved medical office building, and an approved 3,000 +/- SF retail pad site. With access via a newly constructed roundabout, this pad site is an ideal location for a financial institution or restaurant concept. This prime retail opportunity attracts a variety of consumers, which adds to the value of the real estate. Silver Square is conveniently located at the entrance to Dover's lively downtown and minutes from both Route 16 and the I-95 corridor. Situated halfway between Portland, ME and Boston, MA, Silver Square is an ideal destination for both the everyday customer as well as the tourists traveling by the site as they visit New Hampshire's Seacoast, Lakes Region and White Mountains.