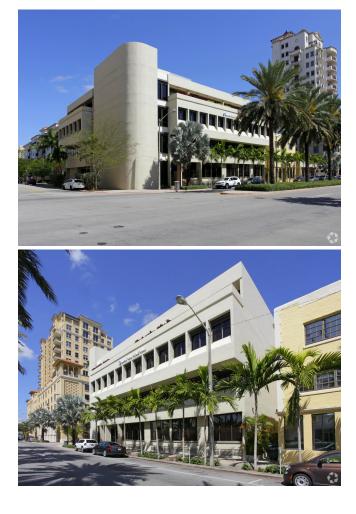

## 1701 Ponce De Leon Blvd

\$35.00 - \$40.00 /SF/Yr

Fully built out Office on Ponce De Leon Blvd. These office are all Rent ready space in a professional building. The offices are completely built out and ready for all types of professional or medical uses, with reception areas well built out kitchens in each room. Professional Turn Key Offices that are turn key and can be leased today. This is a four-story Office building just under went a complete make over in 2017. This 4 Story professional building with expansive balconies has upscale office suites to fit your needs along with secure covered parking garage. The property is conveniently located directly on the east side of Ponce de Leon Blvd and Zamora Ave, one- half mile north of Miracle Mile in the Coral Gables.

- Conveniently located on Ponce de Leon Blvd and
- Zamora Ave, half a mile of from Miracle Mile
- Brand New Turn Key Office Suites
- Expansive balconies on the 4th Floor
- Covered parking garage. 1.5 per 1,000 parking ratio
- Well Located on Ponce De Leon & Pedestrianfriendly area
- Trolley stop outside main doors