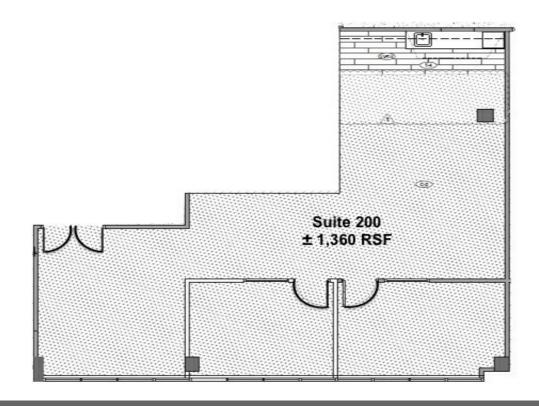

#### 2nd Floor Ste 200

| Space Available | 1,360 SF              |
|-----------------|-----------------------|
| Rental Rate     | \$35.00 /SF/Yr        |
| Date Available  | Immediate             |
| Service Type    | Triple Net            |
| Built Out As    | Professional Services |
| Space Type      | New                   |
| Space Use       | Office                |
| Lease Term      | 3 Years               |
|                 | 5 16415               |