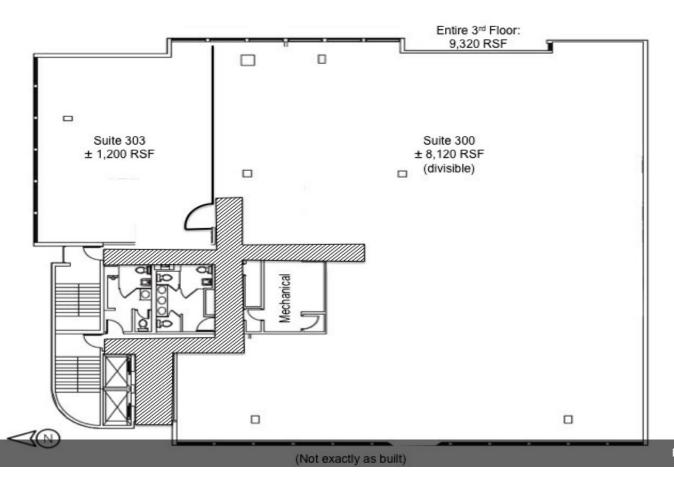

#### **3rd Floor**

| Space Available | 9,320 SF       |
|-----------------|----------------|
| Rental Rate     | \$35.00 /SF/Yr |
| Date Available  | Immediate      |
| Service Type    | Triple Net     |
| Space Type      | New            |
| Space Use       | Office         |
| Lease Term      | 3 Years        |