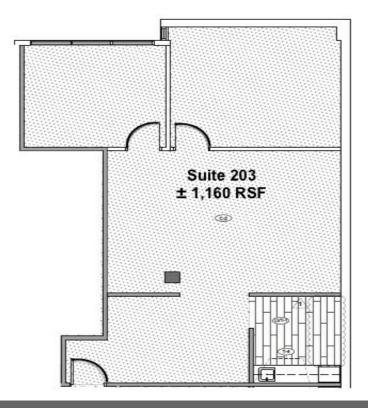

#### 2nd Floor Ste 203

| Space Available | 1,160 SF              |
|-----------------|-----------------------|
| Rental Rate     | \$35.00 /SF/Yr        |
| Date Available  | Immediate             |
| Service Type    | Triple Net            |
| Built Out As    | Professional Services |
| Space Type      | New                   |
| Space Use       | Office                |
| Lease Term      | 3 Years               |
|                 |                       |

Fully built out Office on Ponce De Leon Blvd. These office are all Rent ready space in a professional building. The offices are completely built out and ready for all types of professional or medical uses, with reception areas well built out kitchens in each room. Professional Turn Key Offices that are turn key and can be leased today. This is a four-story Office building just under went a complete make over in 2017. This 4 Story professional building with expansive balconies has upscale office suites to fit your needs along with secure covered parking garage. The property is conveniently located directly on the east side of Ponce de Leon Blvd and Zamora Ave, one- half mile north of Miracle Mile in the Coral Gables.