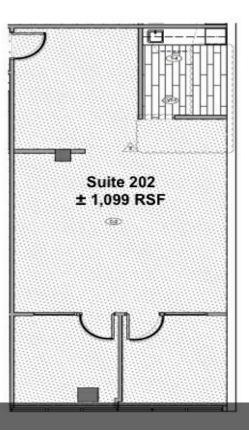

#### 2nd Floor Ste 202

| Space Available | 1,099 SF       | Fully built out Office on Ponce De Leon Blvd. These office                                                            |
|-----------------|----------------|-----------------------------------------------------------------------------------------------------------------------|
| Rental Rate     | \$35.00 /SF/Yr | are all Rent ready space in a professional building. The offices are completely built out and ready for all types of  |
| Date Available  | Immediate      | professional or medical uses, with reception areas well                                                               |
| Service Type    | Triple Net     | built out kitchens in each room. Professional Turn Key<br>Offices that are turn key and can be leased today.This is a |
| Built Out As    | Law Firm       | four-story Office building just under went a complete make                                                            |
| Space Type      | New            | over in 2017. This 4 Story professional building with                                                                 |
| Space Use       | Office         | expansive balconies has upscale office suites to fit your needs along with secure covered parking garage. The         |
| Lease Term 3    | 3 Years        | property is conveniently located directly on the east side of                                                         |
|                 |                | Ponce de Leon Blvd and Zamora Ave, one- half mile north of Miracle Mile in the Coral Gables.                          |