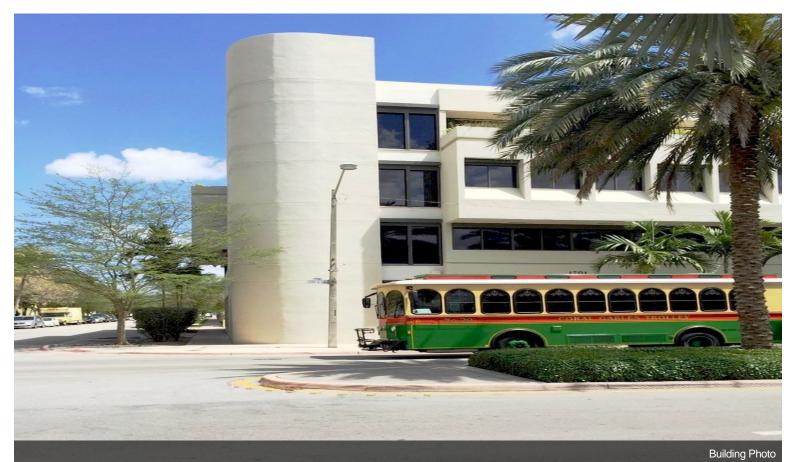

## 1701 Ponce De Leon Blvd

\$35.00 - \$40.00 /SF/Yr

Fully built out Office on Ponce De Leon Blvd. These office are all Rent ready space in a professional building. The offices are completely built out and ready for all types of professional or medical uses, with reception areas well built out kitchens in each room. Professional Turn Key Offices that are turn key and can be leased today. This is a four-story Office building just under went a complete make over in 2017. This 4 Story professional building with expansive balconies has upscale office suites to fit your needs along with secure covered parking garage. The property is conveniently located directly on the east side of Ponce de Leon Blvd and Zamora Ave, one- half mile north of Miracle Mile in the Coral Gables.

- Conveniently located on Ponce de Leon Blvd and
- Zamora Ave, half a mile of from Miracle Mile
- Brand New Turn Key Office Suites
- Expansive balconies on the 4th Floor
- Covered parking garage. 1.5 per 1,000 parking ratio
- Well Located on Ponce De Leon & Pedestrianfriendly area
- Trolley stop outside main doors