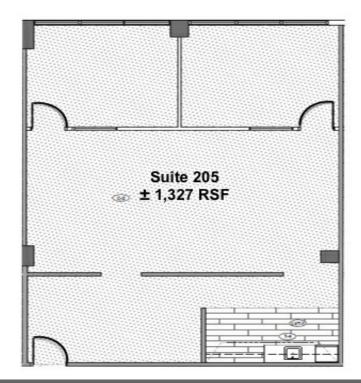

#### 2nd Floor Ste 205

| Space Available | 1,327 SF              | Fully built out Office on Ponce De Leon Blvd. These of<br>are all Rent ready space in a professional building. The<br>offices are completely built out and ready for all types<br>professional or medical uses, with reception areas we<br>built out kitchens in each room. Professional Turn Ke<br>Offices that are turn key and can be leased today. The<br>four-story Office building just under went a complete<br>over in 2017. This 4 Story professional building with<br>expansive balconies has upscale office suites to fit ye<br>needs along with secure covered parking garage. The |
|-----------------|-----------------------|------------------------------------------------------------------------------------------------------------------------------------------------------------------------------------------------------------------------------------------------------------------------------------------------------------------------------------------------------------------------------------------------------------------------------------------------------------------------------------------------------------------------------------------------------------------------------------------------|
| Rental Rate     | \$35.00 /SF/Yr        |                                                                                                                                                                                                                                                                                                                                                                                                                                                                                                                                                                                                |
| Date Available  | Immediate             |                                                                                                                                                                                                                                                                                                                                                                                                                                                                                                                                                                                                |
| Service Type    | Triple Net            |                                                                                                                                                                                                                                                                                                                                                                                                                                                                                                                                                                                                |
| Built Out As    | Professional Services |                                                                                                                                                                                                                                                                                                                                                                                                                                                                                                                                                                                                |
| Space Type      | New                   |                                                                                                                                                                                                                                                                                                                                                                                                                                                                                                                                                                                                |
| Space Use       | Office                |                                                                                                                                                                                                                                                                                                                                                                                                                                                                                                                                                                                                |
| Lease Term      | 3 Years               | property is conveniently located directly on the east side                                                                                                                                                                                                                                                                                                                                                                                                                                                                                                                                     |
|                 |                       | Ponce de Leon Blvd and Zamora Ave, one- half mile no<br>of Miracle Mile in the Coral Gables.                                                                                                                                                                                                                                                                                                                                                                                                                                                                                                   |