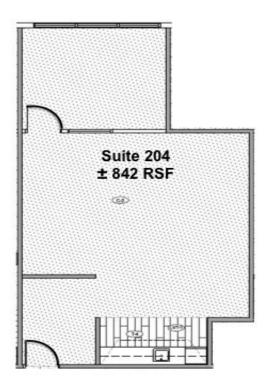

#### 2nd Floor Ste 204

| Space Available | 842 SF                |
|-----------------|-----------------------|
| Rental Rate     | \$35.00 /SF/Yr        |
| Date Available  | Immediate             |
| Service Type    | Triple Net            |
| Built Out As    | Professional Services |
| Space Type      | New                   |
| Space Use       | Office                |
| Lease Term      | 3 Years               |
|                 |                       |

Fully built out Office on Ponce De Leon Blvd. These office are all Rent ready space in a professional building. The offices are completely built out and ready for all types of professional or medical uses, with reception areas well built out kitchens in each room. Professional Turn Key Offices that are turn key and can be leased today. This is a four-story Office building just under went a complete make over in 2017. This 4 Story professional building with expansive balconies has upscale office suites to fit your needs along with secure covered parking garage. The property is conveniently located directly on the east side of Ponce de Leon Blvd and Zamora Ave, one- half mile north of Miracle Mile in the Coral Gables.