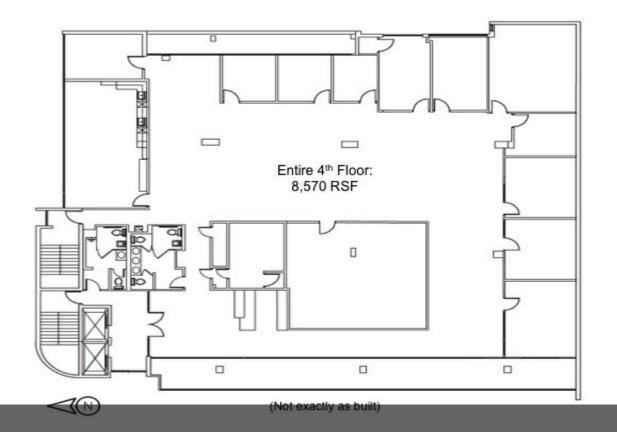

### 4th Floor

| Space Available | 8,570 SF       |
|-----------------|----------------|
| Rental Rate     | \$35.00 /SF/Yr |
| Date Available  | Immediate      |
| Service Type    | Triple Net     |
| Space Type      | New            |
| Space Use       | Office         |
| Lease Term      | 3 Years        |