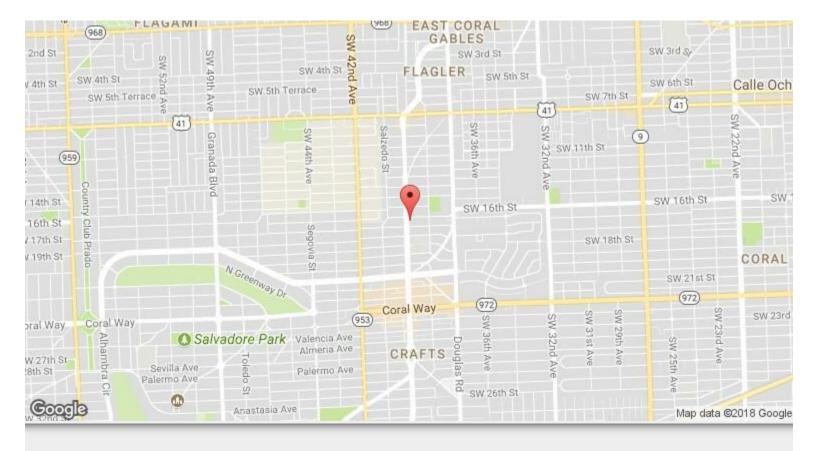

# 1701 Ponce De Leon Blvd

1701 Ponce De Leon Blvd, Coral Gables, FL 33134

Manny Chamizo One Sotheby's International 1430 Dixie Hwy S,Coral Gables, FL 331463176 <u>FLACommercial@gmail.com</u> (786) 453-3171

## 1701 Ponce De Leon Blvd

\$35.00 - \$40.00 /SF/Yr

Fully built out Office on Ponce De Leon Blvd. These office are all Rent ready space in a professional building. The offices are completely built out and ready for all types of professional or medical uses, with reception areas well built out kitchens in each room. Professional Turn Key Offices that are turn key and can be leased today. This is a four-story Office building just under went a complete make over in 2017. This 4 Story professional building with expansive balconies has upscale office suites to fit your needs along with secure covered parking garage. The property is conveniently located directly on the east side of Ponce de Leon Blvd and Zamora Ave, one- half mile north of Miracle Mile in the Coral Gables.