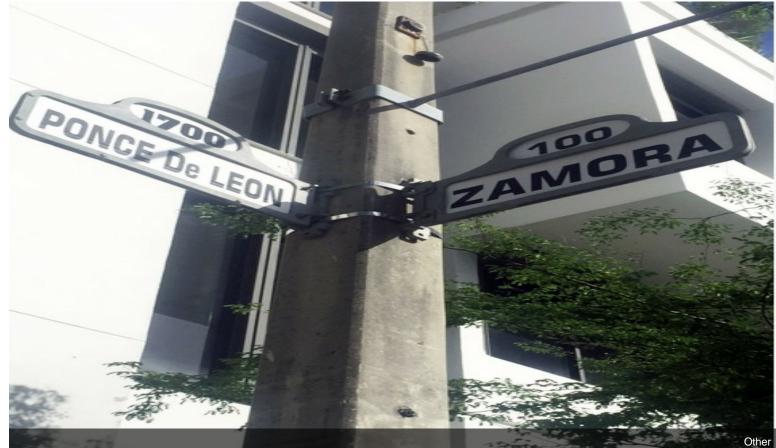

## 1701 Ponce De Leon Blvd

\$35.00 - \$40.00 /SF/Yr

Fully built out Office on Ponce De Leon Blvd. These office are all Rent ready space in a professional building. The offices are completely built out and ready for all types of professional or medical uses, with reception areas well built out kitchens in each room. Professional Turn Key Offices that are turn key and can be leased today. This is a four-story Office building just under went a complete make over in 2017. This 4 Story professional building with expansive balconies has upscale office suites to fit your needs along with secure covered parking garage. The property is conveniently located directly on the east side of Ponce de Leon Blvd and Zamora Ave, one- half mile north of Miracle Mile in the Coral Gables.

- Conveniently located on Ponce de Leon Blvd and
- Zamora Ave, half a mile of from Miracle Mile
- Brand New Turn Key Office Suites
- Expansive balconies on the 4th Floor
- Covered parking garage. 1.5 per 1,000 parking ratio
- Well Located on Ponce De Leon & Pedestrianfriendly area
- Trolley stop outside main doors