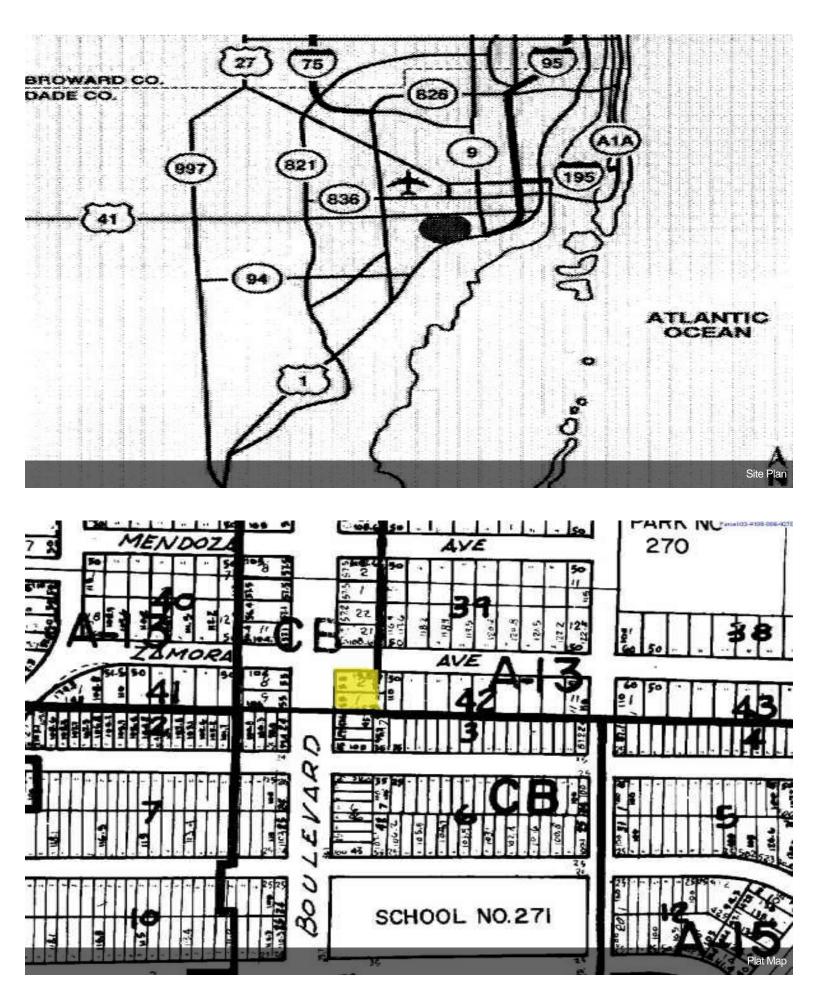

## 1701 Ponce De Leon Blvd

\$35.00 - \$40.00 /SF/Yr

Fully built out Office on Ponce De Leon Blvd. These office are all Rent ready space in a professional building. The offices are completely built out and ready for all types of professional or medical uses, with reception areas well built out kitchens in each room. Professional Turn Key Offices that are turn key and can be leased today. This is a four-story Office building just under went a complete make over in 2017. This 4 Story professional building with expansive balconies has upscale office suites to fit your needs along with secure covered parking garage. The property is conveniently located directly on the east side of Ponce de Leon Blvd and Zamora Ave, one- half mile north of Miracle Mile in the Coral Gables.