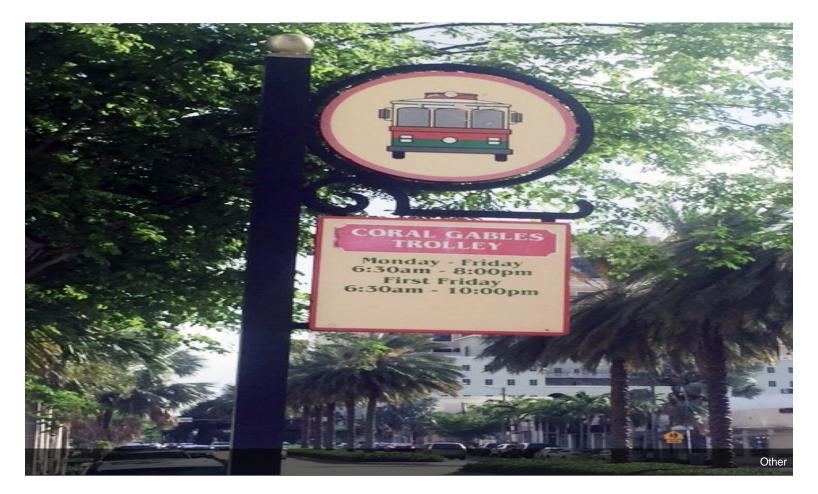

- Conveniently located on Ponce de Leon Blvd and
- Zamora Ave, half a mile of from Miracle Mile
- Brand New Turn Key Office Suites
- Expansive balconies on the 4th Floor
- Covered parking garage. 1.5 per 1,000 parking ratio
- Well Located on Ponce De Leon & Pedestrianfriendly area
- Trolley stop outside main doors