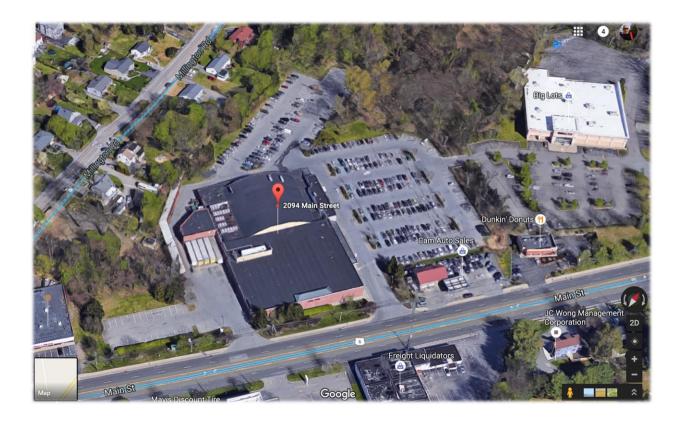

## WESTCHESTER COUNTY BIG BOX - Available: Early 2019 2094 E. Main St, Cortlandt, NY 10567

An operating Shoprite to be closed early 2019. Shoprite is moving to a new 65,000 sf store 1/10 mile east to better serve a growing market.

Building: 54,130 sq. ft. (Approx. 277'W x 185'D). Land for expansion. Zone: CD

Rent: Asking \$29.50 sf. net. Taxes: \$285,000 per annum (\$5.27 sf).

Land: Approx. 7 acres. Cars parking: 328. Adjoining acreage available. Approximately 14' to dropped