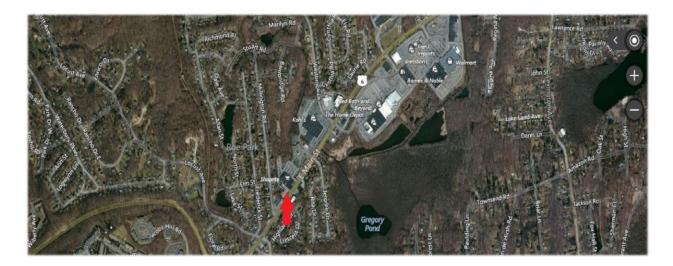

Lease to approx. 6/30/22 plus options to renew. Long Term or short-term lease is possible.

Nearby Retailers: Kohl's, Big Lots. Cortlandt Town Center: Walmart, Home Depot, Bed Bath & Beyond, Marshall's, ACME, PetSmart, Old Navy, Modell's, Office Max, Michael's, DSW, UA Cinema. Coming in 2018: Cortland Crossing. 118,000 sf with a new 65,000 sf Shoprite.