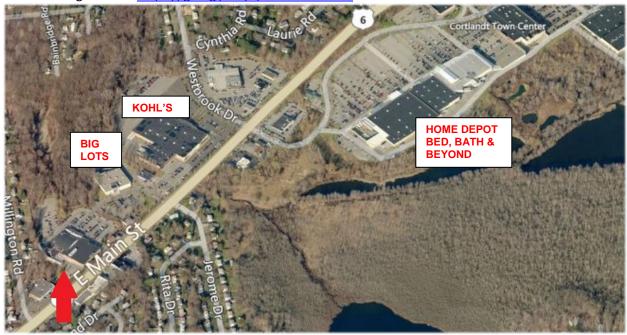

Lease to approx. 6/30/22 plus options to renew. Long Term or short-term lease is possible.

Nearby Retailers: Kohl's, Big Lots. Cortlandt Town Center: Walmart, Home Depot, Bed Bath & Beyond, Marshall's, ACME, PetSmart, Old Navy, Modell's, Office Max, Michael's, DSW, UA Cinema. Coming in 2018: Cortland Crossing. 118,000 sf with a new 65,000 sf Shoprite.