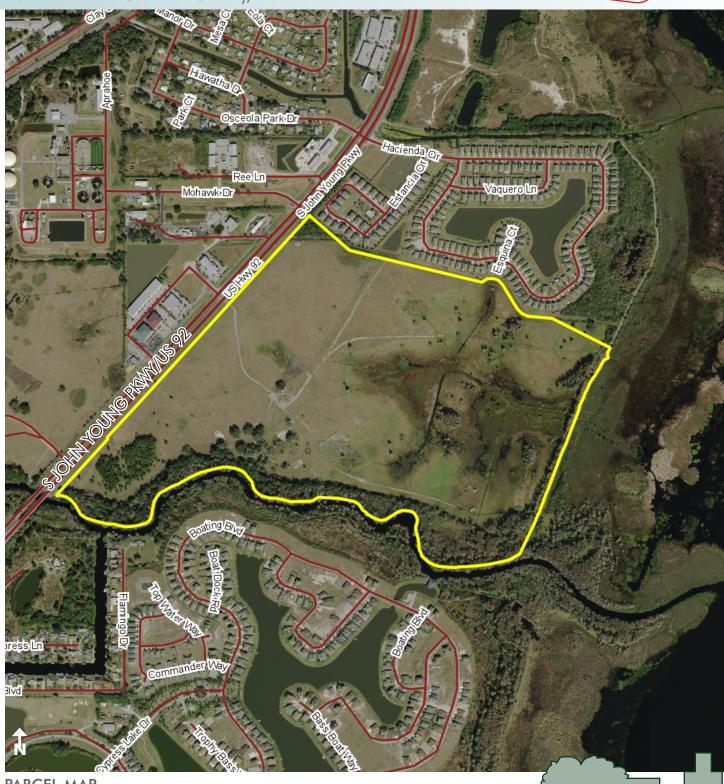

### UTILITIES

Electric: Kissimmee Utility Authority. 3 phase overhead utility poles running north and south servicing the Villas at Estancia community.

Water and Sewer: Toho Water Authority, 8" Water Main at northeast corner of property. 10" Force Main on John Young Pkwy, 11'± northwest of property line. 10" Reclaim Main on John Young Pkwy, 35' ± northwest of property.

## LOCATION/DESCRIPTION

Mixed-use development opportunity along S John Young Parkway/US 92! Offering scenic views overlooking Lake Toho and Shingle Creek and many potential uses including: mixed-use, commercial, single-family and multi-family residential. Potential public recreational uses along the Lake Toho Marsh and the proposed extension of the Shingle Creek Regional Trail along the eastern side of the property, add to the diversity and aesthetic appeal of the site.

#### **FRONTAGE**

Road: 3,383 ± feet along S John Young Pkwy/US 92 Water: 2,063± feet along Lake Tohopekaliga and 5,088 ± feet along Shingle Creek

- Commercial Real Estate Investments | Management | Brokerage | Development | Land

PARCEL MAP

— Commercial Real Estate Investments | Management | Brokerage | Development | Land -

Maury L. Carter & Associates, Inc. 407-422-3144 | www.maurycarter.com