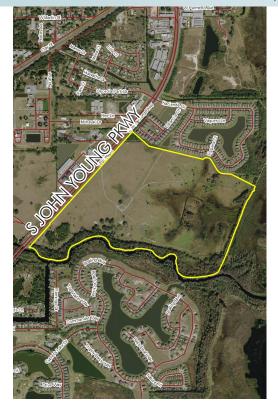

## LOCATION/DESCRIPTION

Mixed-use development opportunity along S John Young Parkway/US 92! Offering scenic views overlooking Lake Toho and Shingle Creek and many potential uses including: mixed-use, commercial, single-family and multi-family residential. Potential public recreational uses along the Lake Toho Marsh and the proposed extension of the Shingle Creek Regional Trail along the eastern side of the property, add to the diversity and aesthetic appeal of the site.

#### **FRONTAGE**

Road: 3,383 ± feet along S John Young Pkwy/US 92 Water: 2,063± feet along Lake Tohopekaliga and 5,088 ± feet along Shingle Creek

- Commercial Real Estate Investments | Management | Brokerage | Development | Land