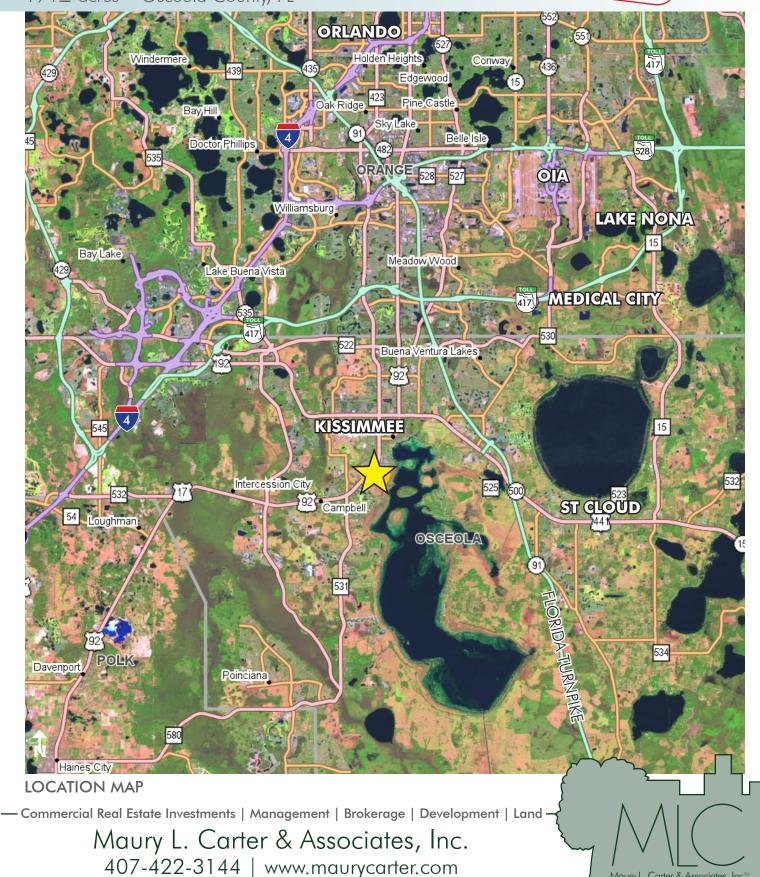

This site is just south of Downtown Kissimmee and the Downtown Kissimmee CRA. Redevelopment efforts have increased the desirability of the area and continue to draw visitors and add jobs to the market. Within close proximity to major roadways, Downtown Orlando, the tourist corridor, and the Lake Nona/ Medical City/Orlando Int'l Airport Area.

**REGIONAL MAP** 

— Commercial Real Estate Investments | Management | Brokerage | Development | Land -

Maury L. Carter & Associates, Inc. 407-422-3144 | www.maurycarter.com

194± acres • Osceola County, FL