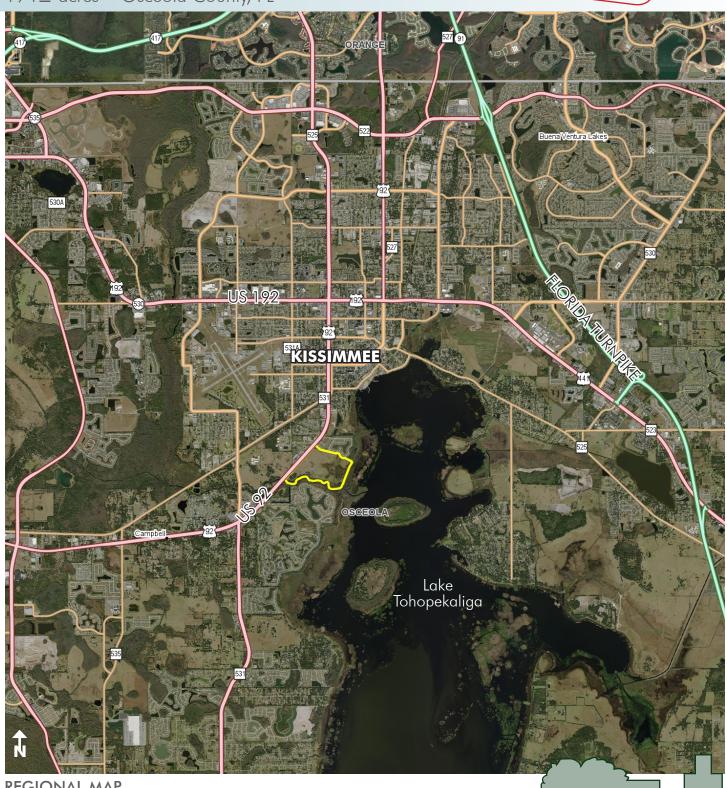

## LOCATION/DESCRIPTION

Mixed-use development opportunity along S John Young Parkway/US 92! Offering scenic views overlooking Lake Toho and Shingle Creek and many potential uses including: mixed-use, commercial, single-family and multi-family residential. Potential public recreational uses along the Lake Toho Marsh and the proposed extension of the Shingle Creek Regional Trail along the eastern side of the property, add to the diversity and aesthetic appeal of the site.

This site is just south of Downtown Kissimmee and the Downtown Kissimmee CRA. Redevelopment efforts have increased the desirability of the area and continue to draw visitors and add jobs to the market. Within close proximity to major roadways, Downtown Orlando, the tourist corridor, and the Lake Nona/ Medical City/Orlando Int'l Airport Area.

**REGIONAL MAP** 

— Commercial Real Estate Investments | Management | Brokerage | Development | Land -

Maury L. Carter & Associates, Inc. 407-422-3144 | www.maurycarter.com

194± acres • Osceola County, FL