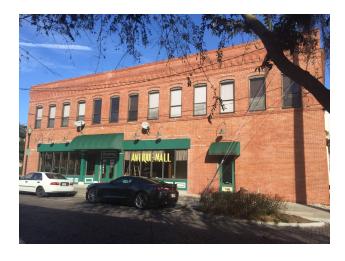

|------------|---------------|
| 102 S Evers St #101 | Retail/Office | \$9.50 SF/YR  | NNN        | 1,250 SF  | Negotiable | 1-5 Year Term |
| 102 S Evers St #102 | Retail/Office | \$9.50 SF/YR  | NNN        | 500 SF    | Negotiable | 1-5 Year Term |
| 102 S Evers St #104 | Retail/Office | \$11.50 SF/YR | NNN        | 935 SF    | Negotiable | 1-5 Year Term |
| 102 S Evers St #105 | Retail/Office | \$11.50 SF/YR | NNN        | 815 SF    | Negotiable | 1-5 Year Term |
| 102 S Evers St #106 | Retail/Office | \$11.50 SF/YR | NNN        | 785 SF    | Negotiable | 1-5 Year Term |
| 102 S Evers St #107 | Retail Office | \$11.50 SF/YR | NNN        | 1080 SF   | Negotiable | 1-5 Year Term |

#### FOR MORE INFORMATION:



# Retail/Office Space for Lease 102 S Evers Street, Plant City, FL 33563













#### FOR MORE INFORMATION:



## Retail/Office Space for Lease 102 S Evers Street, Plant City, FL 33563





#### FOR MORE INFORMATION: