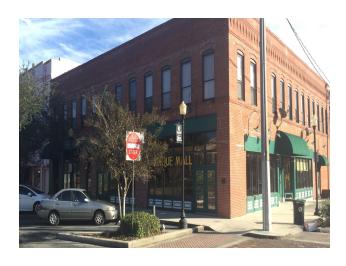

## Retail/Office Space for Lease 102 S Evers Street, Plant City, FL 33563

**Lease Rate:** \$9.50 - 11.50 SF/YR (NNN) **Total Space** 5,365 SF

**Lease Type:** NNN **Lease Term:** 1-5 Years

| SPACE               | SPACE USE     | LEASE RATE    | LEASE TYPE | SIZE (SF) | TERM       | COMMENTS      |
|---------------------|---------------|---------------|------------|-----------|------------|---------------|
| 102 S Evers St #101 | Retail/Office | \$9.50 SF/YR  | NNN        | 1,250 SF  | Negotiable | 1-5 Year Term |
| 102 S Evers St #102 | Retail/Office | \$9.50 SF/YR  | NNN        | 500 SF    | Negotiable | 1-5 Year Term |
| 102 S Evers St #104 | Retail/Office | \$11.50 SF/YR | NNN        | 935 SF    | Negotiable | 1-5 Year Term |
| 102 S Evers St #105 | Retail/Office | \$11.50 SF/YR | NNN        | 815 SF    | Negotiable | 1-5 Year Term |
| 102 S Evers St #106 | Retail/Office | \$11.50 SF/YR | NNN        | 785 SF    | Negotiable | 1-5 Year Term |
| 102 S Evers St #107 | Retail Office | \$11.50 SF/YR | NNN        | 1080 SF   | Negotiable | 1-5 Year Term |

# Retail/Office Space for Lease 102 S Evers Street, Plant City, FL 33563