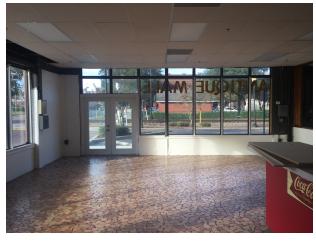

#### **PROPERTY OVERVIEW**

Beautiful, historic building located in the heart of downtown Plant City is a great space for retail or office related use. The building features a total of seven (7) ground floor units available for lease ranging in size from 500-5,365 square feet. Many of the units have direct street frontage and can be combined to accommodate the needs of the end-user. The units feature newer retail storefronts with retail access from the streets, newer air-conditioning systems and common area restrooms. The units are all individually metered for water/electric and are open and bright with plenty of interior and exterior windows throughout the space.

#### **PROPERTY HIGHLIGHTS**

- Historic Building
- Newly Renovated Retail/Office Space
- Great Parking
- Flexible Space For Companies to Grow
- Newer Retail Storefronts
- Retail Access from Street to Retail Units
- New HVAC systems
- Common Area Restrooms
- High Ceilings
- New Ownership/Management
- · Spaces May Be Combined