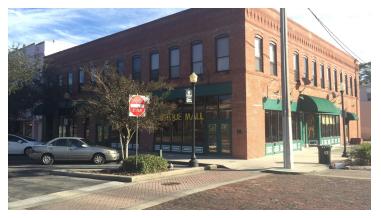

## Retail/Office Space for Lease 102 S Evers Street, Plant City, FL 33563

#### **PROPERTY OVERVIEW**

Beautiful, historic building located in the heart of downtown Plant City is a great space for retail or office related use. The building features a total of seven (7) ground floor units available for lease ranging in size from 500-5,365 square feet. Many of the units have direct street frontage and can be combined to accommodate the needs of the end-user. The units feature newer retail storefronts with retail access from the streets, newer air-conditioning systems and common area restrooms. The units are all individually metered for water/electric and are open and bright with plenty of interior and exterior windows throughout the space.

#### **PROPERTY HIGHLIGHTS**

- Historic Building
- Newly Renovated Retail/Office Space
- Great Parking
- Flexible Space For Companies to Grow
- Newer Retail Storefronts
- Retail Access from Street to Retail Units
- New HVAC systems
- Common Area Restrooms
- High Ceilings
- New Ownership/Management
- · Spaces May Be Combined