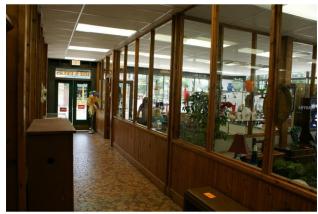

#### **PROPERTY OVERVIEW**

Beautiful, historic building located in the heart of downtown Plant City is a great space for retail or office related use. The building features a total of seven (7) ground floor units available for lease ranging in size from 500-5,365 square feet. Many of the units have direct street frontage and can be combined to accommodate the needs of the end-user. The units feature newer retail storefronts with retail access from the streets, newer air-conditioning systems and common area restrooms. The units are all individually metered for water/electric and are open and bright with plenty of interior and exterior windows throughout the space.

#### **PROPERTY HIGHLIGHTS**

- Historic Building
- Newly Renovated Retail/Office Space
- Great Parking
- Flexible Space For Companies to Grow
- Newer Retail Storefronts
- Retail Access from Street to Retail Units
- New HVAC systems
- Common Area Restrooms
- High Ceilings
- New Ownership/Management
- · Spaces May Be Combined