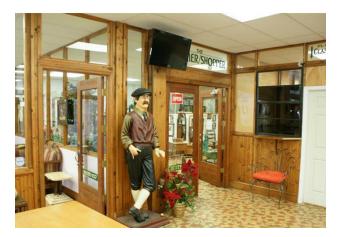

#### **PROPERTY OVERVIEW**

Beautiful, historic building located in the heart of downtown Plant City is a great space for retail or office related use. The building features a total of seven (7) ground floor units available for lease ranging in size from 500-5,365 square feet. Many of the units have direct street frontage and can be combined to accommodate the needs of the end-user. The units feature newer retail storefronts with retail access from the streets, newer air-conditioning systems and common area restrooms. The units are all individually metered for water/electric and are open and bright with plenty of interior and exterior windows throughout the space.

#### **PROPERTY HIGHLIGHTS**

- Historic Building
- Newly Renovated Retail/Office Space
- Great Parking
- Flexible Space For Companies to Grow
- Newer Retail Storefronts
- Retail Access from Street to Retail Units
- New HVAC systems
- Common Area Restrooms
- High Ceilings
- New Ownership/Management
- · Spaces May Be Combined