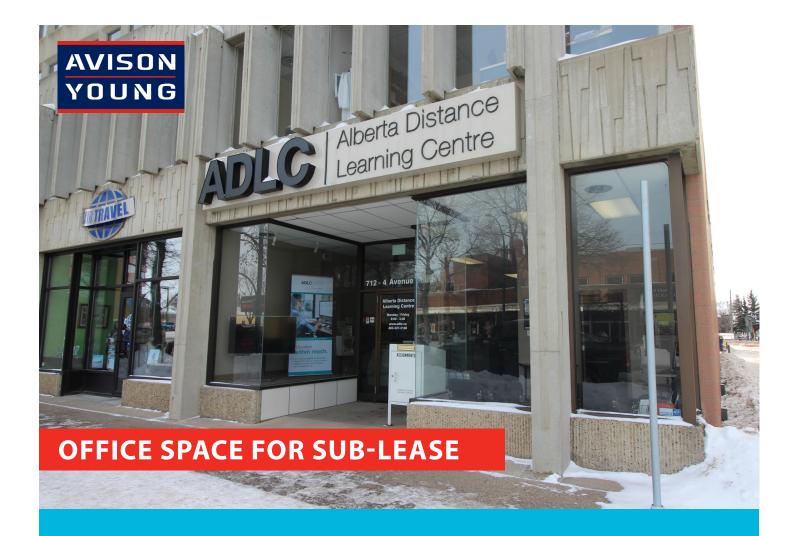

#### **Opportunity**

3,128 SF

Open floor plan office space with workstations, spacious reception/waiting area, boardroom, 2 large private offices, staff room with kitchenette and storage space. Building is centrally located in a high visibility location on 4th Avenue South in downtown Lethbridge. Neighbouring tenants include Canadian Western Bank, Flair Travel, Telus, ATB Financial, Splurge & Co., Canada Post, Umami, CIBC and Streetside Eatery. Possession negotiable.

#### PROPERTY HIGHLIGHTS

- Open floor plan office space with 10 workstations, spacious reception/ waiting area, boardroom, 2 large private offices, staff room with kitchenette, 2 washrooms and storage room.
- Current lease ends December 2020
- Landlord willing to negotiate any term beyond December 2020