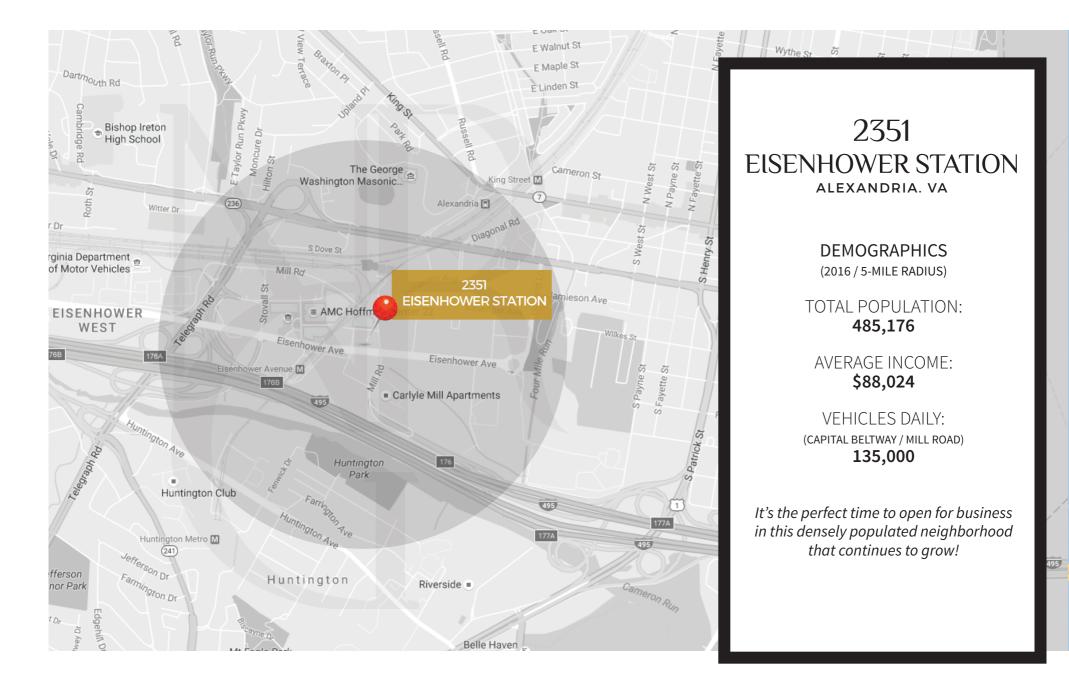

It's the perfect time to open for business in this densely populated neighborhood that continues to grow!

#### 2016 DEMOGRAPHICS

**RADIUS HH INCOME POPULATION** \$109,327 1 mile: 26,242 3 mile: \$107,211 155,435 \$88,024 5 mile: 485,176

#### TRAFFIC COUNT

135,000 vehicles daily on Capital Beltway and Mill Road