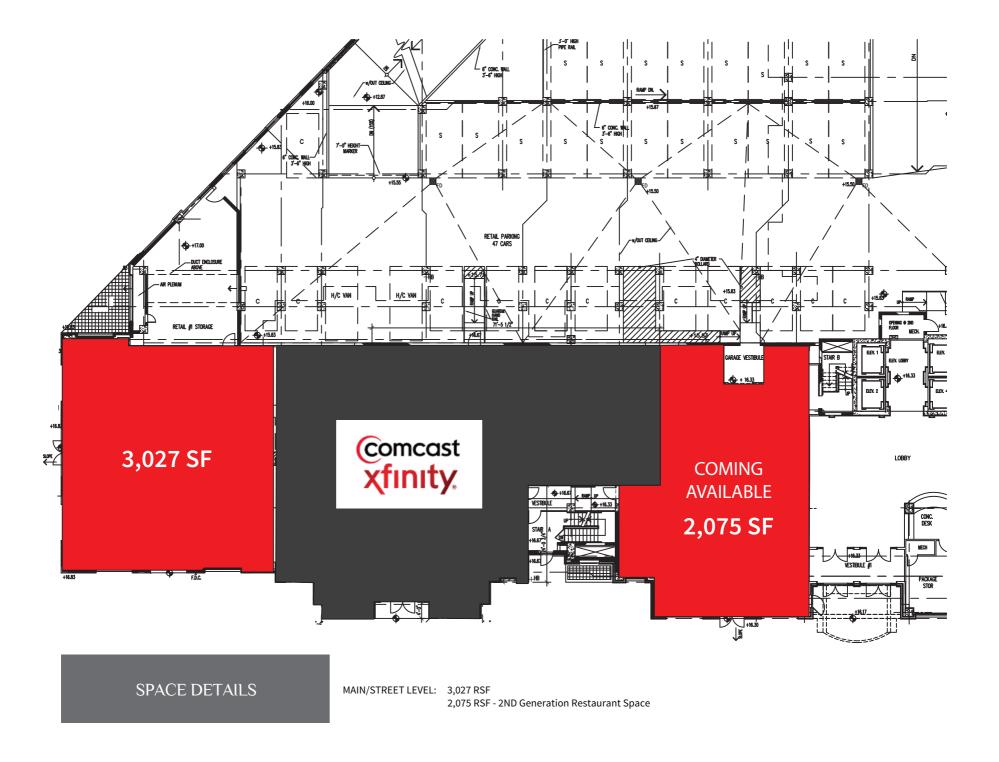

Located just steps from the Metro and nestled amongst many luxury apartment complexes, Meridian at Eisenhower features two locations for lease. On the corner, 3,027 square feet of available retail space with designated parking. The second location is 2,075 square feet of 2nd Generation Restaurant space.

3,027 square feet of retail space available for lease 2,075 square feet of 2nd generation restaurant space available soon