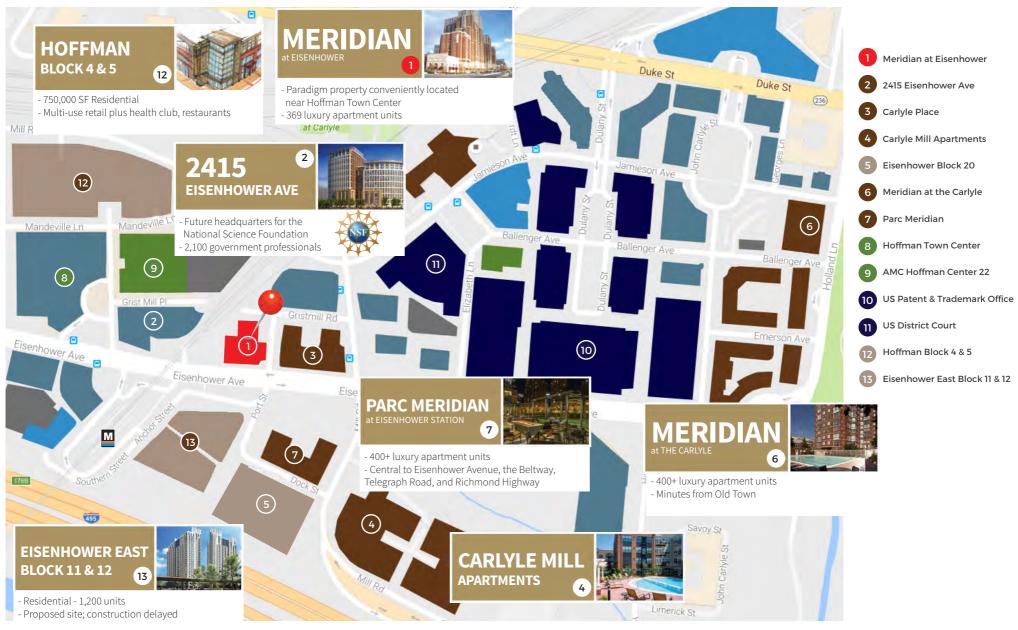

## NEARBY METRO STOPS

Eisenhower Avenue Station

King Street Metro

**Huntington Metro** 

Eisenhower West, Huntington, Old Town 2351 Eisenhower Station, Alexandria, VA 22314

SPACE DETAILS

**NEIGHBORHOOD LOCATION** 