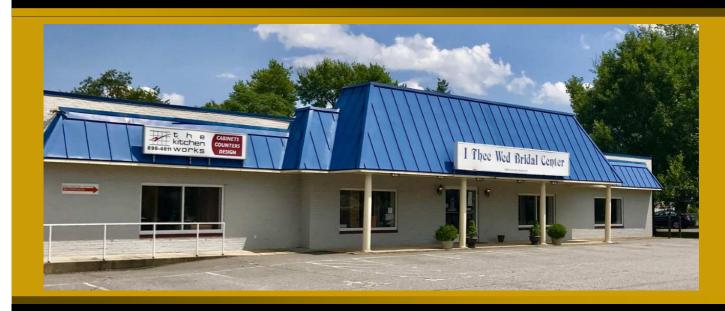

## 2201 LAFAYETTE BLVD. RETAIL FOR LEASE

- 5,500 SF retail space available in 7,500 SF building
- Large, professionally lit signage for great exposure
- Excellent traffic count (23,000 VPD) and visibility on Lafayette Blvd
- Perfect for furniture, decorating or retail business that needs open showroom area
- · Amazing wide open space, zoned CT
- Successful prior business with retiring owner, creates a rare positive opportunity
- Plenty of parking both in front and in rear of building
- Large windows provide ample light to emphasize interior space
- \$9.00 PSF /YEAR NNN \$3.00 PSF /YEAR