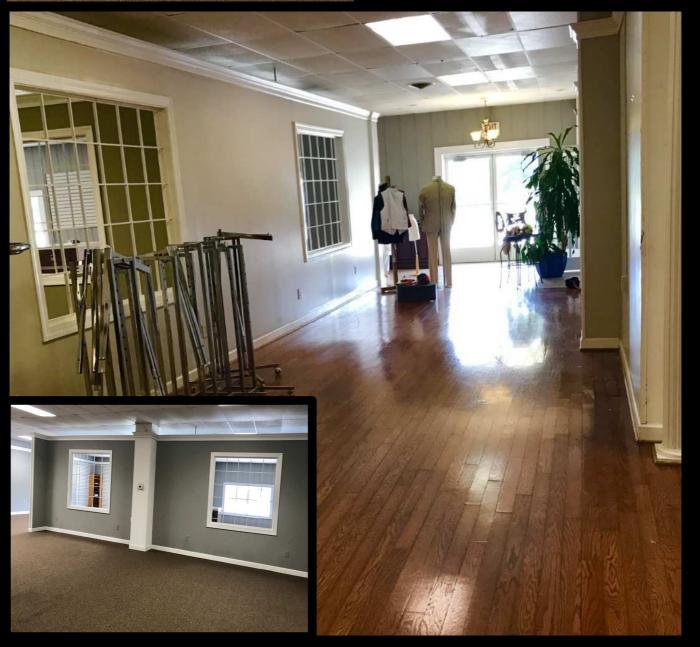

## 2201 LAFAYETTE BLVD. RETAIL FOR LEASE

- 5,500 SF retail space available in 7,500 SF building
- Large, professionally lit signage for great exposure
- Excellent traffic count (23,000 VPD) and visibility on Lafayette Blvd
- Perfect for furniture, decorating or retail business that needs open showroom area
- · Amazing wide open space, zoned CT
- Successful prior business with retiring owner, creates a rare positive opportunity
- Plenty of parking both in front and in rear of building
- Large windows provide ample light to emphasize interior space
- \$9.00 PSF /YEAR NNN \$3.00 PSF /YEAR