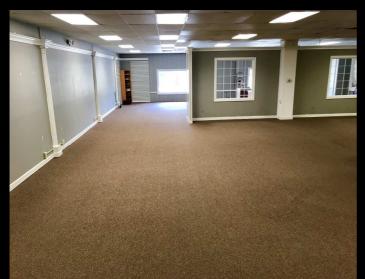

## 2201 LAFAYETTE BLVD. RETAIL FOR LEASE

- 5,500 SF retail space available in 7,500 SF building
- Large, professionally lit signage for great exposure
- Excellent traffic count (23,000 VPD) and visibility on Lafayette Blvd
- Perfect for furniture, decorating or retail business that needs open showroom area
- · Amazing wide open space, zoned CT
- Successful prior business with retiring owner, creates a rare positive opportunity
- Plenty of parking both in front and in rear of building
- Large windows provide ample light to emphasize interior space
- \$9.00 PSF /YEAR NNN \$3.00 PSF /YEAR