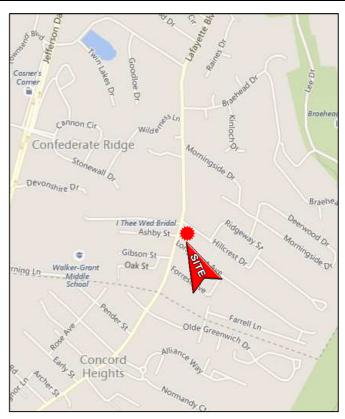

## 2201 LAFAYETTE BLVD. RETAIL FOR LEASE

- 5,500 SF retail space available in 7,500 SF building
- Large, professionally lit signage for great exposure
- Excellent traffic count (23,000 VPD) and visibility on Lafayette Blvd
- Perfect for furniture, decorating or retail business that needs open showroom area
- · Amazing wide open space, zoned CT
- Successful prior business with retiring owner, creates a rare positive opportunity
- Plenty of parking both in front and in rear of building
- Large windows provide ample light to emphasize interior space
- \$9.00 PSF /YEAR NNN \$3.00 PSF /YEAR