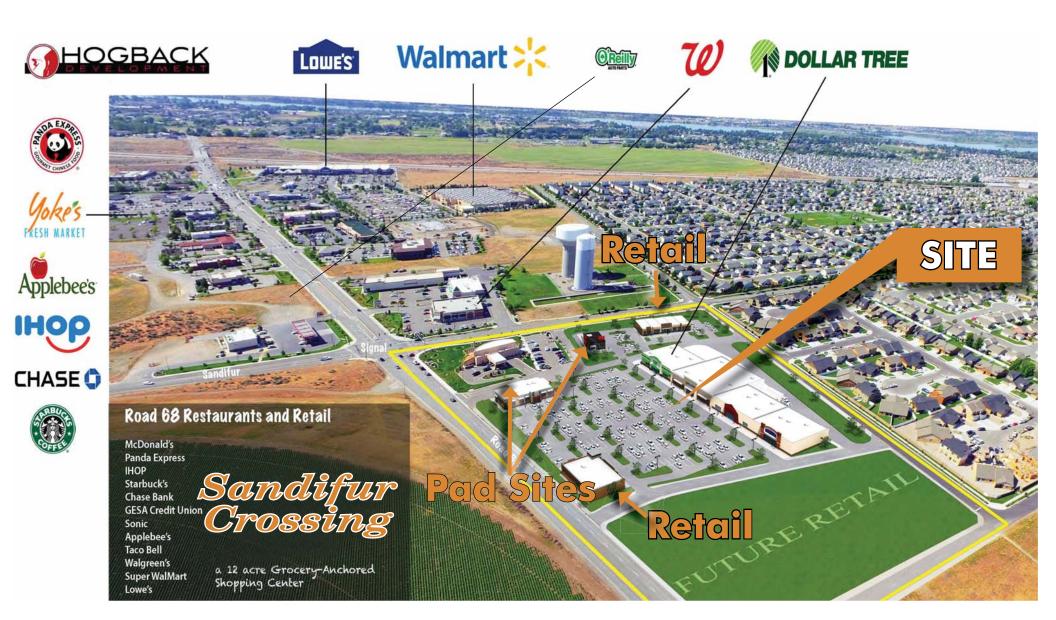

Sandlifur Crossing

## **GROCERY ANCHORED**

**BUILDING SIZE:**  $\pm 100,000$  SF Divisible to  $\pm 1,200$  SF

**LAND SIZE:** ±566,280 SF (13 Acres)