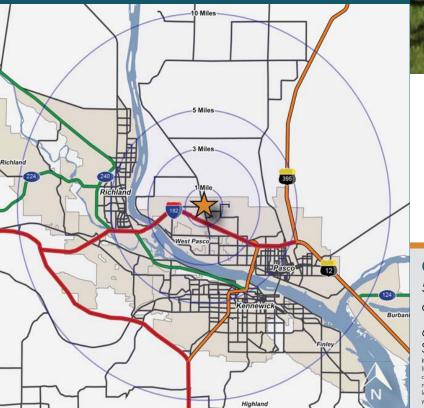

### **DEMOGRAPHIC MAP**

### **DEMOGRAPHIC BREAKDOWN**

|                                 | 1 Mi              | 3 Mi     | 5 Mi     | 10 Mi    |
|---------------------------------|-------------------|----------|----------|----------|
| 2017 Estimated Population       | 10,789            | 36,643   | 106,526  | 245,716  |
| 2022 Projected Population       | 11,374            | 38,543   | 114,068  | 265,766  |
| Projected Annual Growth (17-22) | 1.1%              | 1.0%     | 1.4%     | 1.6%     |
| 2017 Med Age                    | 28.7              | 30.9     | 32.5     | 33.7     |
| 2017 Average HHI                | \$75 <i>,</i> 395 | \$85,930 | \$74,542 | \$80,367 |
| 2017 Median HHI                 | \$70,902          | \$78,159 | \$65,455 | \$71,335 |
| 2017 Daytime Demographics       | 4,135             | 12,854   | 86,751   | 178,270  |