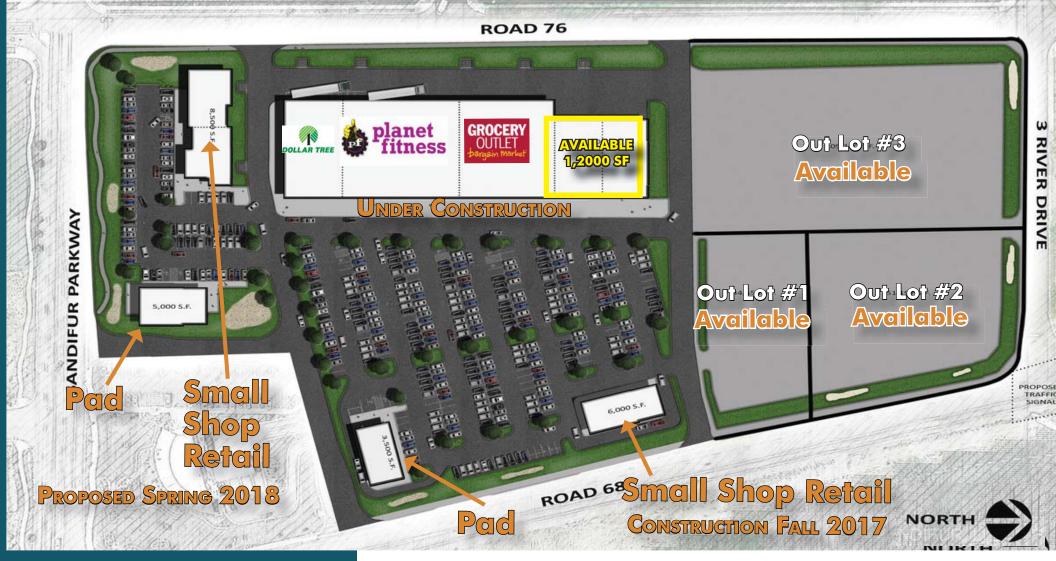

### **LEASE PRICE:**

Large Retail:

\$15/SF/NNN Vanilla Shell

Small Shop Retail:

\$30/SF/NNN Vanilla Shell

Pad Sites:

BTS/Ground Lease Available

## **GROCERY ANCHORED**

**BUILDING SIZE:**  $\pm 100,000$  SF Divisible to  $\pm 1,200$  SF

**LAND SIZE:** ±566,280 SF (13 Acres)