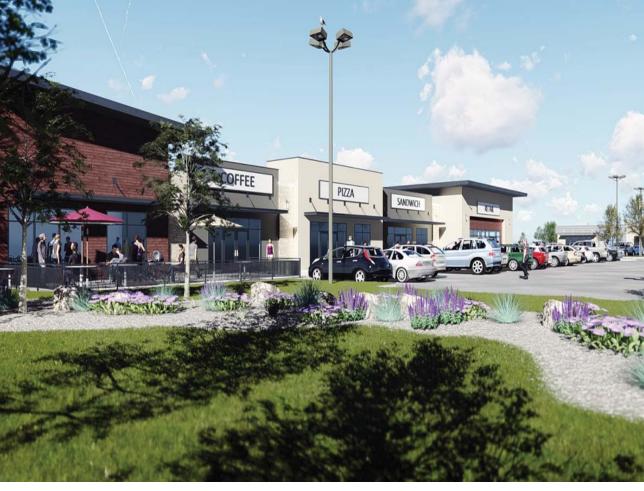

Sandlifur Crossing

## **GROCERY ANCHORED**

**BUILDING SIZE:**  $\pm 100,000$  SF Divisible to  $\pm 1,200$  SF

**LAND SIZE:** ±566,280 SF (13 Acres)