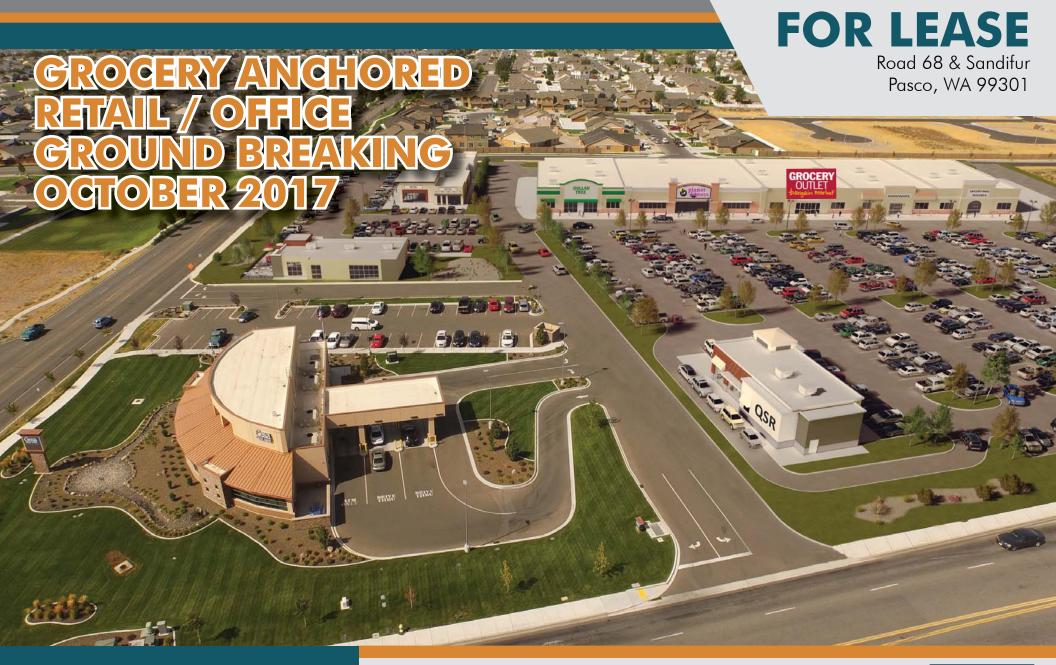

## **GROCERY ANCHORED**

**BUILDING SIZE:**  $\pm 100,000$  SF Divisible to  $\pm 1,200$  SF

**LAND SIZE:** ±566,280 SF (13 Acres)

# **RETAIL / OFFICE**