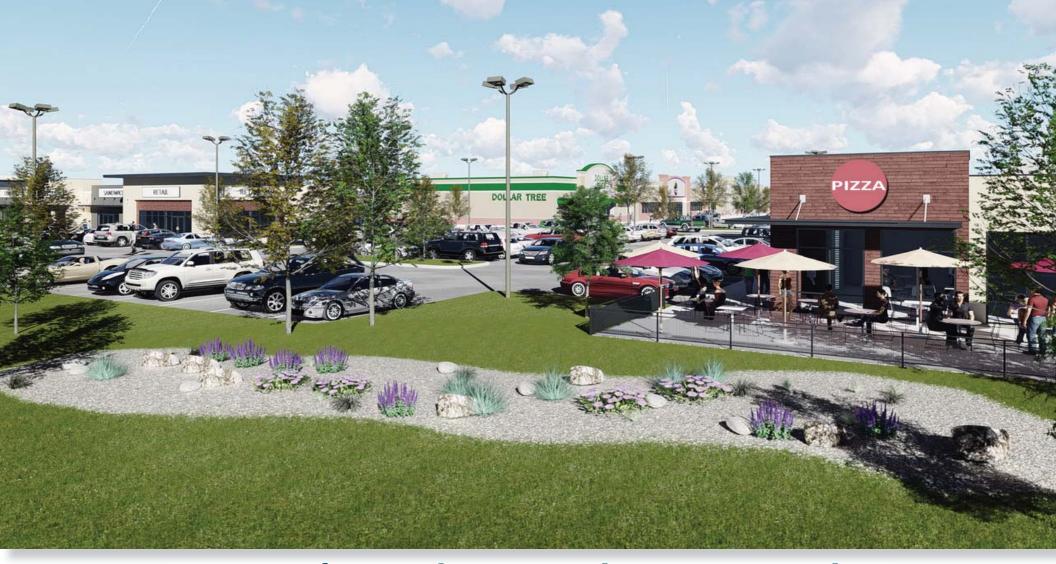

### **NEARBY RETAIL**

- Yokes Fresh Markets
- McDonalds
- Arbys
- GESA Credit Union
- Subway
- O'Reilly Auto Parts
- Walgreens
- The UPS Store
- Starbucks
- Les Schwab
- Walmart
- IHOP
- Lowes
- Panda Express
- Applebees
- Discount Tire Center
- Jack in the Box
- PETCO