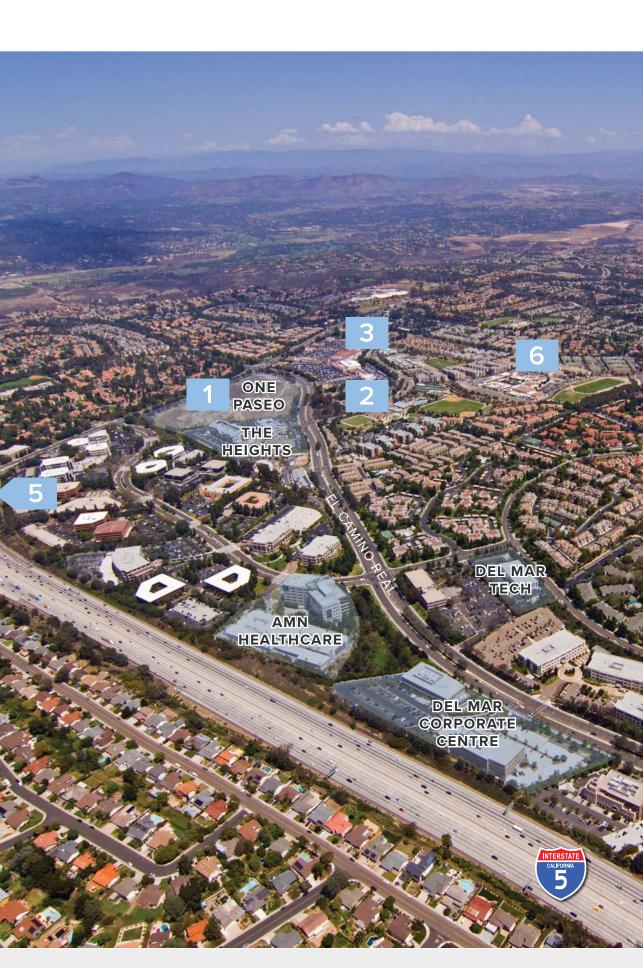

# SURROUNDING AMENITIES

- One Paseo (under construction)
  95K SF of curated retail and public plazas for farmers markets and outdoor functions.
   Anticipated delivery: 4Q 2018.
- 2. Del Mar Highlands Town Center Searsucker, Urban Plates, Jimbos Naturally, Taverna Blu, Mia Francesca, Cinepolis, etc. +140K SF retail
- 3. Carmel Country Plaza Oggi's Sports Bar, Katana Sushi, Coffee Bean & Tea Leaf, Del Mar Dental Arts, Del Mar Floral & Gifts, etc.
- 4. Marriott Del Mar, Arterra Sushi Bar, DoubleTree Hotel, Hampton Inn

## 5. Beachside Del Mar

Bushfire Kitchen, Broken Yolk Cafe, Kotija Taco Shop, Jersy Mike's Sub, LeBambou, Starbucks Coffee, etc.

6. Carmel Creek Neighborhood Park

# 7. Piazza Carmel

Spices Thai Cafe, Gami Sushi, Villa Capri, Marketplace Grille, Torrey Pines Animal Hospital, Vons, etc.

- 8. Valley Centre Drive Retail Starbucks Coffee, Nails on 56, Chipotle, Mission Federal Credit Untion, Legacy Cleaners, etc.
- 9. Fairmont Grand Del Mar Restaurants: Amaya, Addison, The Clubhouse Grill
- Bay Club & Spa Carmel Valley