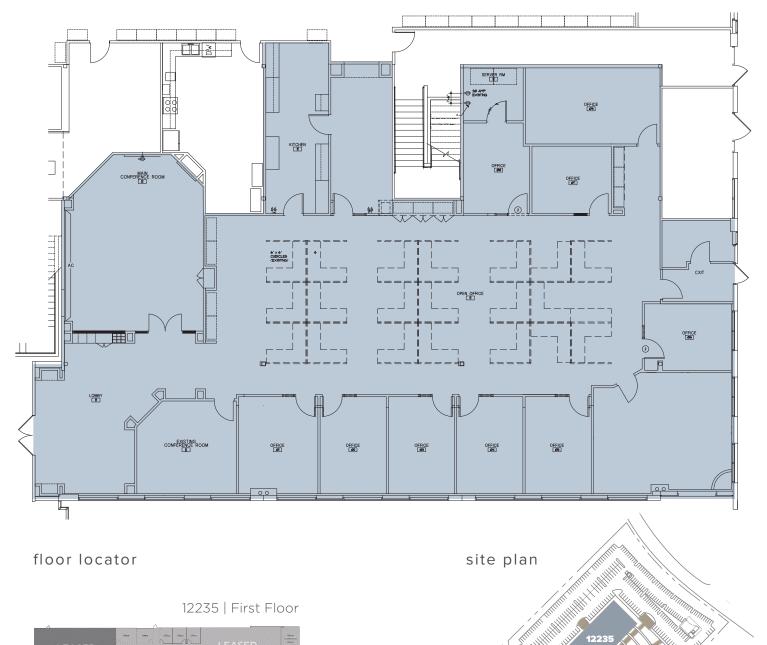

### 2-BUILDING PROJECT

encompassing 112,152 square-feet of quality office space