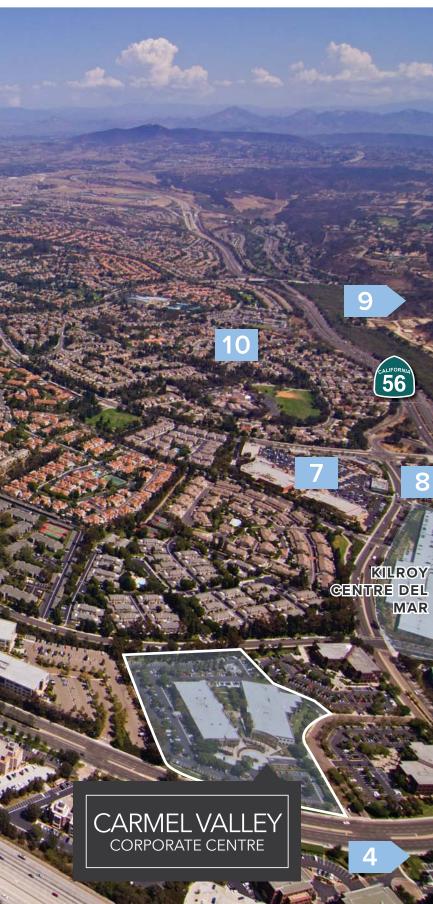

# SURROUNDING AMENITIES

- One Paseo (under construction)
  95K SF of curated retail and public plazas for farmers markets and outdoor functions.
   Anticipated delivery: 4Q 2018.
- 2. Del Mar Highlands Town Center Searsucker, Urban Plates, Jimbos Naturally, Taverna Blu, Mia Francesca, Cinepolis, etc. +140K SF retail
- 3. Carmel Country Plaza Oggi's Sports Bar, Katana Sushi, Coffee Bean & Tea Leaf, Del Mar Dental Arts, Del Mar Floral & Gifts, etc.
- 4. Marriott Del Mar, Arterra Sushi Bar, DoubleTree Hotel, Hampton Inn

## 5. Beachside Del Mar

Bushfire Kitchen, Broken Yolk Cafe, Kotija Taco Shop, Jersy Mike's Sub, LeBambou, Starbucks Coffee, etc.

6. Carmel Creek Neighborhood Park

# 7. Piazza Carmel

Spices Thai Cafe, Gami Sushi, Villa Capri, Marketplace Grille, Torrey Pines Animal Hospital, Vons, etc.

- 8. Valley Centre Drive Retail Starbucks Coffee, Nails on 56, Chipotle, Mission Federal Credit Untion, Legacy Cleaners, etc.
- 9. Fairmont Grand Del Mar Restaurants: Amaya, Addison, The Clubhouse Grill
- Bay Club & Spa Carmel Valley