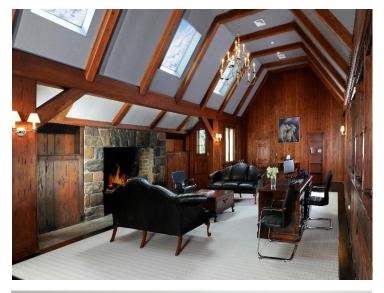

### ELEGANT LUXURIOUS BUILD-OUT

- Quality mill-work with knotty cypress paneling and hard wood floors
- Vaulted ceilings with exposed beams
- State-of-the-art telecommunications and fiber optic wiring
- Authentic masonry with colonial stone fireplace – one of three in the building
- Multiple terraces and balconies
- Pantries
- Conferencing areas
- Furniture may be available
- Parking at a ratio of 3 spaces per 1,000 SF