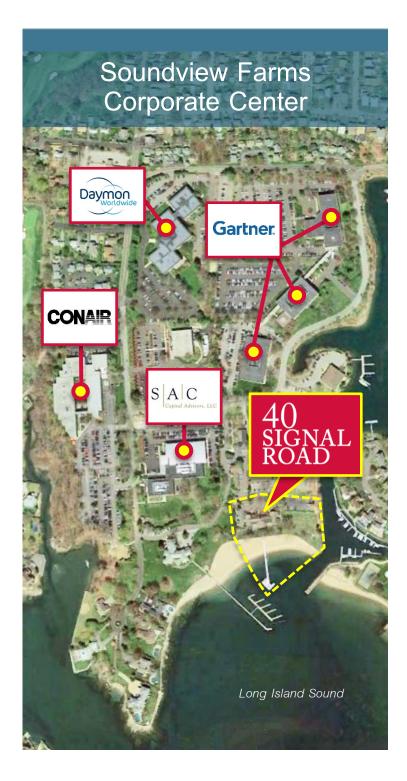

### SITUATED IN A PRESTIGIOUS CORPORATE PARK

- Prominent corporate neighbors
   within the park include Conair, Daymon
   Worldwide, Gartner, SAC Capital
   Advisors and Point72 Asset Management
- Five minutes from I-95
- One hour from New York City via car or train
- Convenient to Harbor Point restaurants and services
- Situated midway between the towns of Old Greenwich and Riverside
- Short distance to downtown Stamford
   CBD and Stamford Transportation Center