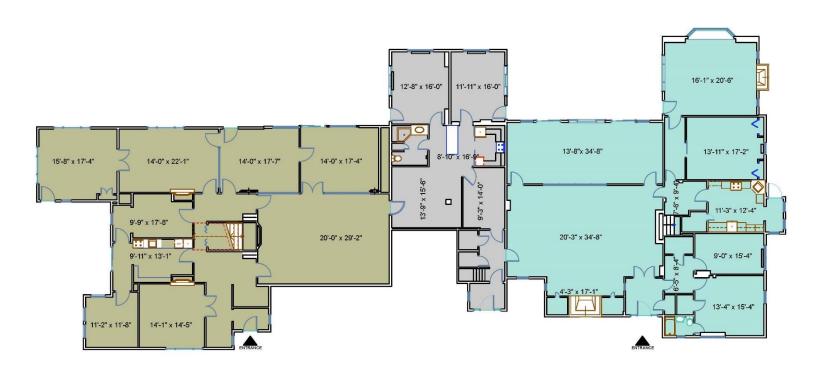

## FLOOR PLANS FIRST FLOOR LAYOUT

1,000-13,000 SF

Stamford, Connecticut

POSSESSION: IMMEDIATE TERM: 5-10 YEARS RENT: \$39.00/SF + Electric

Newmark Grubb Knight Frank