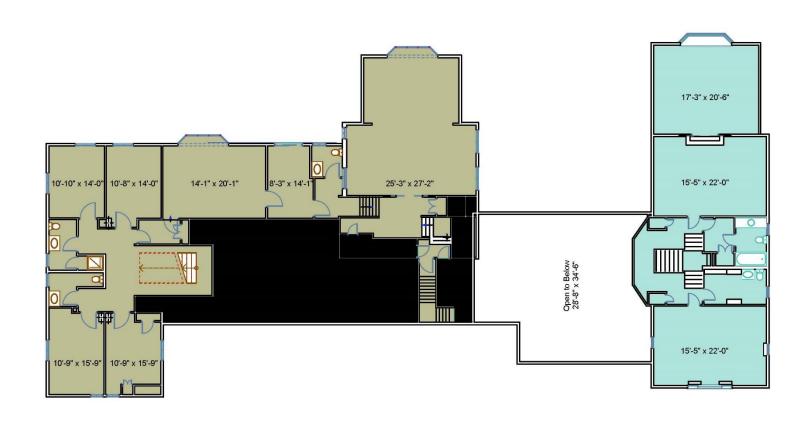

### FLOOR PLANS SECOND FLOOR LAYOUT

1,000-13,000 SF

Stamford, Connecticut

POSSESSION: IMMEDIATE TERM: 5-10 YEARS RENT: \$39.00/SF + Electric

Newmark Grubb Knight Frank

Newmark Grubb Knight Frank

www.ngkf.com