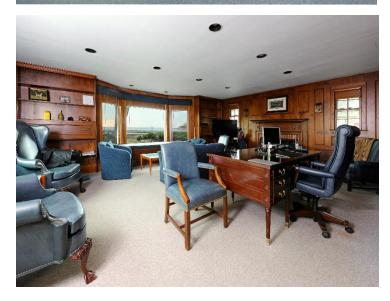

### ELEGANT LUXURIOUS BUILD-OUT

- Quality mill-work with knotty cypress paneling and hard wood floors
- Vaulted ceilings with exposed beams
- State-of-the-art telecommunications and fiber optic wiring
- Authentic masonry with colonial stone fireplace – one of three in the building
- Multiple terraces and balconies
- Pantries
- Conferencing areas
- Furniture may be available
- Parking at a ratio of 3 spaces per 1,000 SF