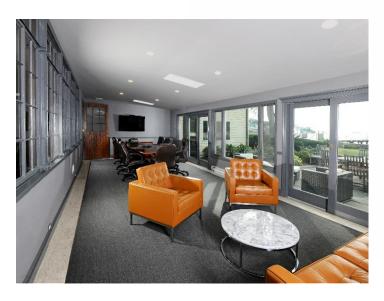

### ELEGANT LUXURIOUS BUILD-OUT

- Quality mill-work with knotty cypress paneling and hard wood floors
- Vaulted ceilings with exposed beams
- State-of-the-art telecommunications and fiber optic wiring
- Authentic masonry with colonial stone fireplace – one of three in the building
- Multiple terraces and balconies
- Pantries
- Conferencing areas
- Furniture may be available
- Parking at a ratio of 3 spaces per 1,000 SF