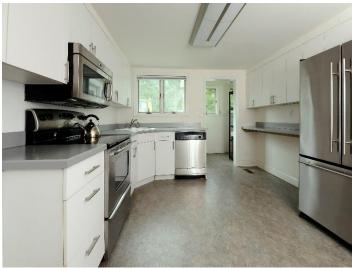

### ELEGANT LUXURIOUS BUILD-OUT

- Quality mill-work with knotty cypress paneling and hard wood floors
- Vaulted ceilings with exposed beams
- State-of-the-art telecommunications and fiber optic wiring
- Authentic masonry with colonial stone fireplace – one of three in the building
- Multiple terraces and balconies
- Pantries
- Conferencing areas
- Furniture may be available
- Parking at a ratio of 3 spaces per 1,000 SF