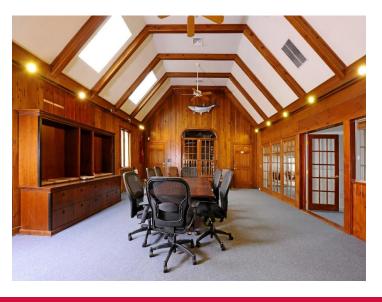

### ELEGANT LUXURIOUS BUILD-OUT

- Quality mill-work with knotty cypress paneling and hard wood floors
- Vaulted ceilings with exposed beams
- State-of-the-art telecommunications and fiber optic wiring
- Authentic masonry with colonial stone fireplace – one of three in the building
- Multiple terraces and balconies
- Pantries
- Conferencing areas
- Furniture may be available
- Parking at a ratio of 3 spaces per 1,000 SF