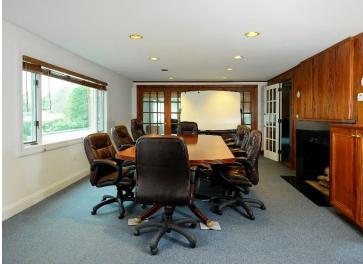

### ELEGANT LUXURIOUS BUILD-OUT

- Quality mill-work with knotty cypress paneling and hard wood floors
- Vaulted ceilings with exposed beams
- State-of-the-art telecommunications and fiber optic wiring
- Authentic masonry with colonial stone fireplace – one of three in the building
- Multiple terraces and balconies
- Pantries
- Conferencing areas
- Furniture may be available
- Parking at a ratio of 3 spaces per 1,000 SF