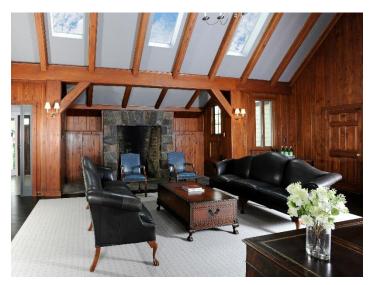

### ELEGANT LUXURIOUS BUILD-OUT

- Quality mill-work with knotty cypress paneling and hard wood floors
- Vaulted ceilings with exposed beams
- State-of-the-art telecommunications and fiber optic wiring
- Authentic masonry with colonial stone fireplace – one of three in the building
- Multiple terraces and balconies
- Pantries
- Conferencing areas
- Furniture may be available
- Parking at a ratio of 3 spaces per 1,000 SF