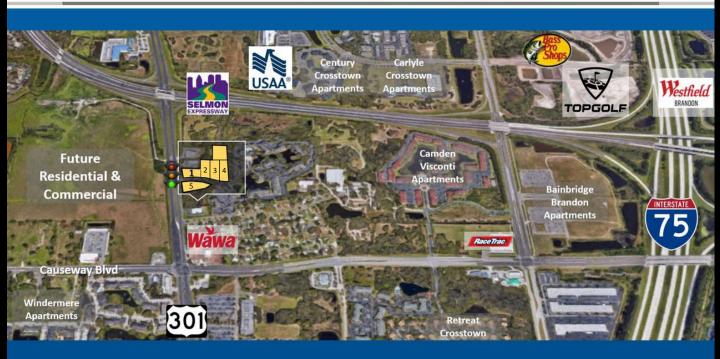

#### PROPERTY HIGHLIGHTS

- 5 pad ready sites (0.77 to 1.25 Acres)
- 2 Hard corners at to be built red light
- Large mixed use project immediately west of project
- 16,000 + multi family units in a 3 mile radius
- Within 2 miles of Top Golf, Bass Pro, Brandon Town Mall
- Full access to main interchange to Downtown Tampa