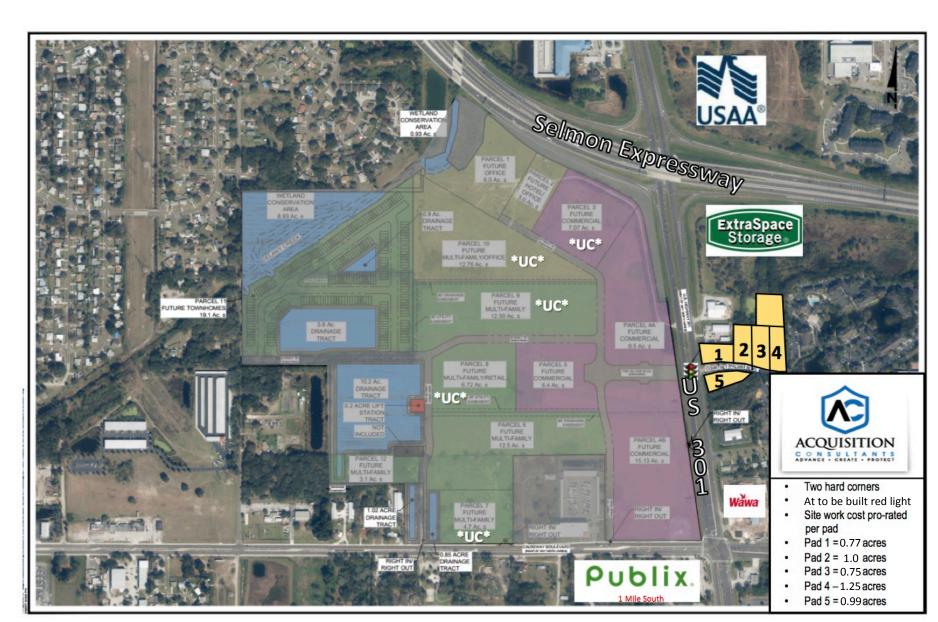

#### PROPERTY HIGHLIGHTS

- 5 pad ready sites (0.77 to 1.25 Acres)
- 2 Hard corners at to be built red light
- Large mixed use project immediately west of project
- 16,000 + multi family units in a 3 mile radius
- Within 2 miles of Top Golf, Bass Pro, Brandon Town Mall
- Full access to main interchange to Downtown Tampa