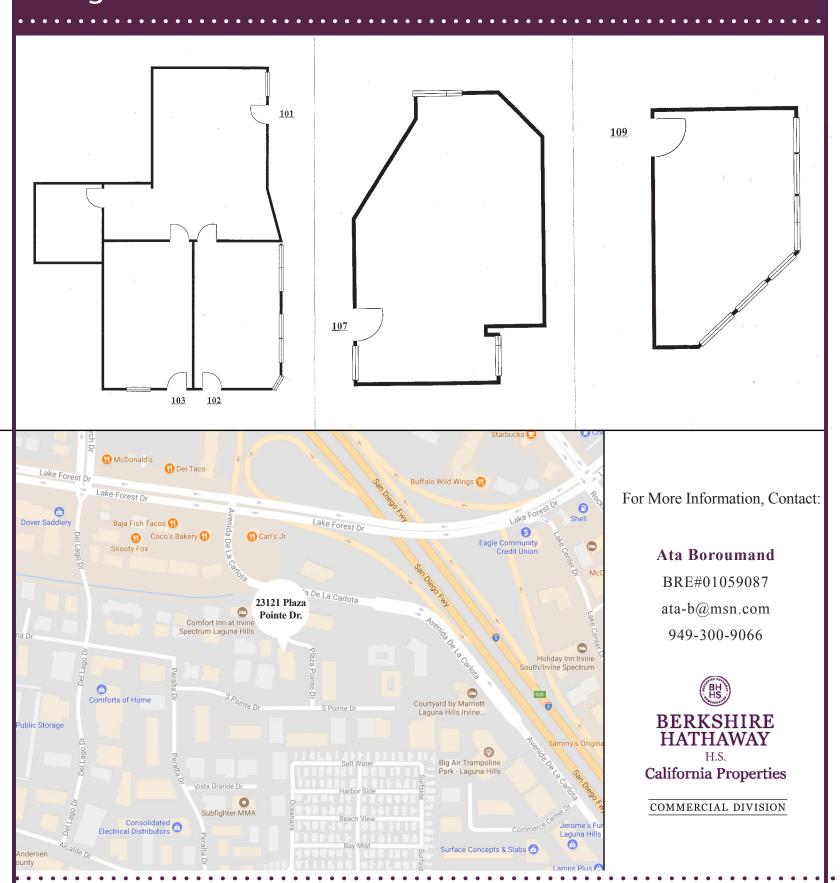

#### AVAILABLE SEVEN OFFICE SPACES WITH A TOTAL OF 2,192 SOUARE FEET

| <b>Space</b> | Rentable Square Foot | Rent       | <u>Term</u>         |
|--------------|----------------------|------------|---------------------|
| 101          | 499                  |            | LEASED              |
| 102          | 242                  | \$2.00 FSG | Short Term Possible |
| 103          | 244                  | \$2.00 FSG | Short Term Possible |
| 107          | 450                  |            | LEASED              |
| 109          | 285                  | \$2.00 FSG | Short Term Possible |
| A            | 216                  | NEG        | Negotiable          |
| В            | 256                  | NEG        | Negotiable          |