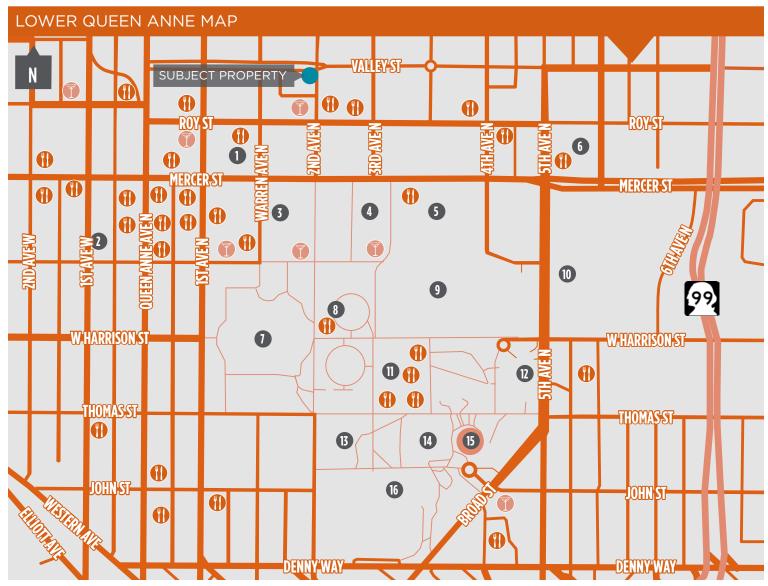

#### **NEARBY AMENITIES // ATTRACTIONS**

- QUEEN ANNE MARKETPLACE
- **SAFEWAY**
- SEATTLE REPERTORY **THEATRE**
- 4. SEATTLE CENTER **EXHIBITION HALL**
- 5. MCCAW HALL
- 6. QFC
- 7. KEYARENA
- SEATTLE CENTER 8.
- MEMORIAL STADIUM

- 10. THE BILL & MELINDA GATES FOUNDATION VISITOR CENTER
- 11. MUSEUM OF POP CULTURE
- 12. SEATTLE CHILDREN'S **THEATRE**
- 13. SEATTLE CHILDREN'S **MUSEUM**
- 14. CHIHULY GARDEN & GLASS
- 15. SPACE NEEDLE
- 16. PACIFIC SCIENCE CENTER