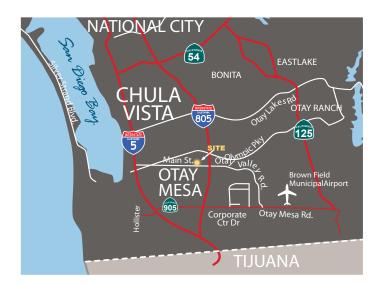

### **Property Highlights:**

- Seven-Building Master Planned Industrial Business Park Totaling 177,320 Square Feet
- Multiple Bay Sizes with Dock and High Grade Level Loading Doors
- 1,000 7,570 SF Suites
- Turn-Key Suites Available for Immediate Occupancy
- Incubator, Multi-Tenant and Warehouse / Distributor Spaces
- Ample On-Site Parking and Generous Landscaping
- Close Proximity to I-805, San Ysidro & Otay Mesa International Border Crossings