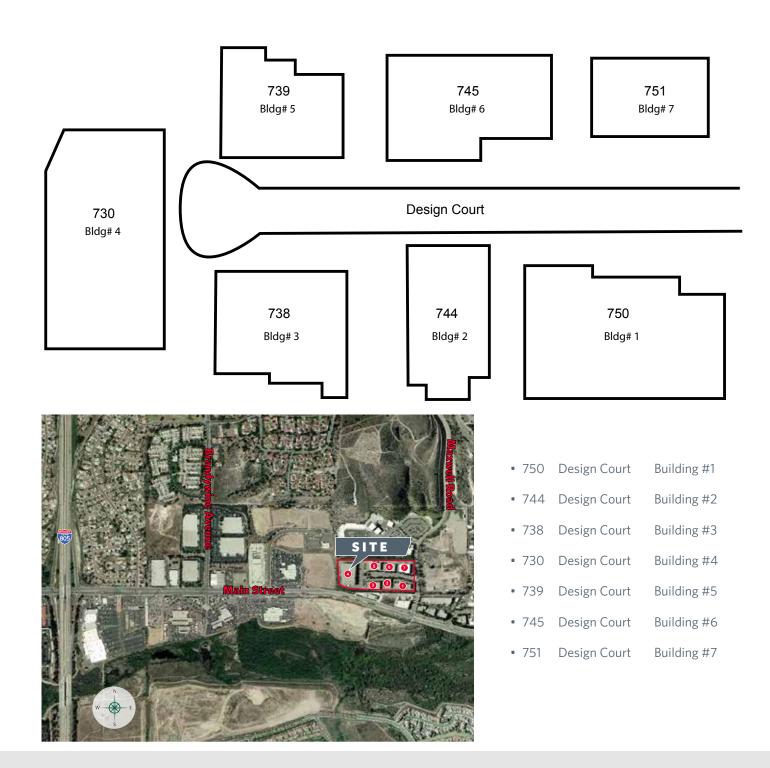

## OTAY VALLEY INDUSTRIAL PARK 730, 738, 739, 744, 745, 750 AND 751 DESIGN COURT, CHULA VISTA, CA 91910

| 750 Design Court |        |                     |                      |                |               |                 |                |  |
|------------------|--------|---------------------|----------------------|----------------|---------------|-----------------|----------------|--|
| SUITE            | STATUS | APPROX.<br>TOTAL SF | APPROX.<br>OFFICE SF | GRADE<br>RAMPS | DOCK<br>DOORS | CLEAR<br>HEIGHT | RATE<br>PSF MG |  |
| 101              | Leased | 1,440               | 400                  | 1              | Common        | 14′9″           | Х              |  |
| 102              | Leased | 1,440               | 350                  | 1              | Common        | 14′9″           | Х              |  |
| 103              | Leased | 1,440               | 350                  | 1              | Common        | 14′9″           | Х              |  |
| 104              | Leased | 1,322               | 400                  | 1              | Common        | 14′9″           | Х              |  |
| 105*             | Leased | 1,560               | 350                  | 1              | Common        | 14'9"           | Х              |  |
| 106-107          | Leased | 2,880               | 600                  | 1              | Common        | 14′9″           | Х              |  |
| 108              | Leased | 2,000               | 350                  | 1              | Common        | 14'9            | Х              |  |
| 109              | Leased | 4,000               | 900                  | 2              | Common        | 14'9"           | Х              |  |
| 110              | Leased | 2,000               | 450                  | 1              | Common        | 14′9″           | Х              |  |
| 111              | Leased | 2,000               | 500                  | 1              | Common        | 14'9"           | Х              |  |

### **Property Highlights:**

- Seven-Building Master Planned Industrial Business Park Totaling 177,320 Square Feet
- Multiple Bay Sizes with Dock and High Grade Level Loading Doors
- 1,000 7,570 SF Suites
- Turn-Key Suites Available for Immediate Occupancy
- Incubator, Multi-Tenant and Warehouse / Distributor Spaces
- Ample On-Site Parking and Generous Landscaping
- Close Proximity to I-805, San Ysidro & Otay Mesa International Border Crossings