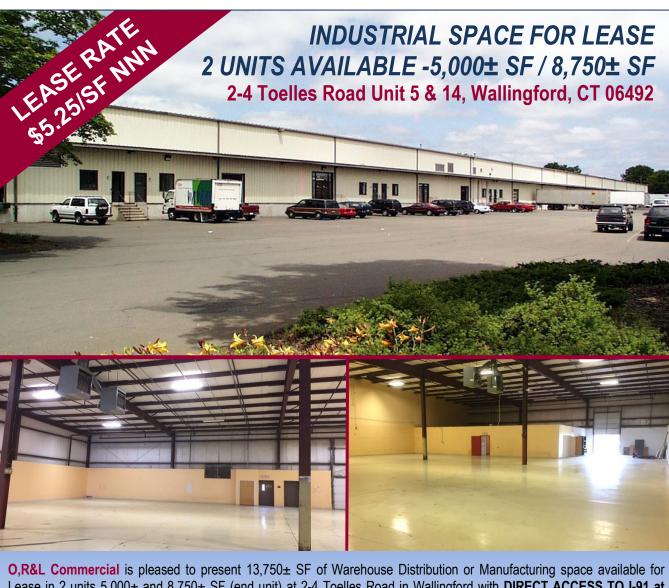

O,R&L Commercial is pleased to present 13,750± SF of Warehouse Distribution or Manufacturing space available for Lease in 2 units 5,000± and 8,750± SF (end unit) at 2-4 Toelles Road in Wallingford with DIRECT ACCESS TO I-91 at Exit 13. Each unit has 1 loading dock and the end unit also has 1 drive-in door, 20'-22' ceiling heights and a finished office area. This property offers 200 amp 208/120v electric service, gas heat, fluorescent lighting, great parking and visibility. Outside storage allowed. Rent is \$5.25/SF NNN and nets are estimated at \$1.25/SF for 2018. Call Frank Hird SIOR at (203) 643-1033 for more information.

# 13,750± SF INDUSTRIAL SPACE FOR LEASE

2-4 Toelles Road, Wallingford, CT 06492

# LEASE RATE \$5.25/SF NNN