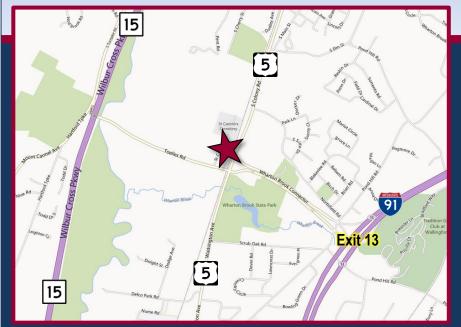

## SITE:

SITE AREA: 7± acres ZONING: IL40

PARKING: Ample parking SIGNAGE: On building

VISIBILITY: Excellent from Exit 13

FRONTAGE: 500' on Rt. 5 HWY ACCESS: I-91 Exit 13

**COMMENTS**: Great Warehouse Distribution or Manufacturing space available, 2 units, outside storage allowed.

**DIRECTIONS:** I-91 Exit 13 directly off ramp. Close to North Haven town line. Excellent visibility.