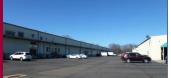

O,R&L Commercial is pleased to present 13,750± SF of Warehouse Distribution or Manufacturing space available for Lease in 2 units 5,000± and 8,750± SF (end unit) at 2-4 Toelles Road in Wallingford with DIRECT ACCESS TO I-91 at Exit 13. Each unit has 1 loading dock and the end unit also has 1 drive-in door, 20'-22' ceiling heights and a finished office area. This property offers 200 amp 208/120v electric service, gas heat, fluorescent lighting, great parking and visibility. Outside storage allowed. Rent is \$5.25/SF NNN and nets are estimated at \$1.25/SF for 2018. Call Frank Hird SIOR at (203) 643-1033 for more information.

# 13,750± SF INDUSTRIAL SPACE FOR LEASE

2-4 Toelles Road, Wallingford, CT 06492

## SITE:

SITE AREA: 7± acres ZONING: IL40

PARKING: Ample parking SIGNAGE: On building

VISIBILITY: Excellent from Exit 13

FRONTAGE: 500' on Rt. 5 HWY ACCESS: I-91 Exit 13