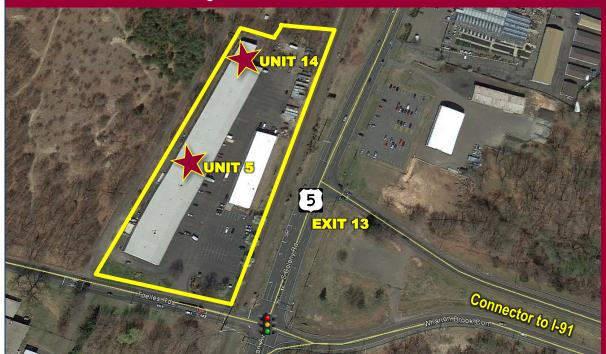

O,R&L Commercial is pleased to present 13,750± SF of Warehouse Distribution or Manufacturing space available for Lease in 2 units 5,000± and 8,750± SF (end unit) at 2-4 Toelles Road in Wallingford with DIRECT ACCESS TO I-91 at Exit 13. Each unit has 1 loading dock and the end unit also has 1 drive-in door, 20'-22' ceiling heights and a finished office area. This property offers 200 amp 208/120v electric service, gas heat, fluorescent lighting, great parking and visibility. Outside storage allowed. Rent is \$5.25/SF NNN and nets are estimated at \$1.25/SF for 2018. Call Frank Hird SIOR at (203) 643-1033 for more information.

## **BUILDING INFORMATION:**

GROSS BLDG AREA: 75,000± SF AVAILABLE SF: 13,750± SF MAX CONTIGUOUS SF: 8.750± SF (I

MAX CONTIGUOUS SF: 8,750± SF (Unit 14)
MINIMUM SF: 5,000± SF (Unit 5)

NUMBER OF FLOORS: 1 CLEAR HEIGHT: 20'-22' COLUMN SPACING: 50'