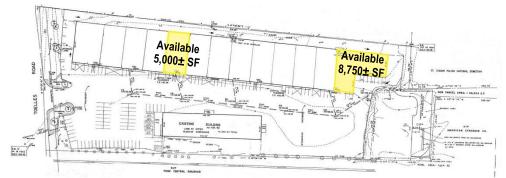

O,R&L Commercial is pleased to present 13,750± SF of Warehouse Distribution or Manufacturing space available for Lease in 2 units 5,000± and 8,750± SF (end unit) at 2-4 Toelles Road in Wallingford with DIRECT ACCESS TO I-91 at Exit 13. Each unit has 1 loading dock and the end unit also has 1 drive-in door, 20'-22' ceiling heights and a finished office area. This property offers 200 amp 208/120v electric service, gas heat, fluorescent lighting, great parking and visibility. Outside storage allowed. Rent is \$5.25/SF NNN and nets are estimated at \$1.25/SF for 2018. Call Frank Hird SIOR at (203) 643-1033 for more information.

## **BUILDING INFORMATION:**

GROSS BLDG AREA: 75,000± SF AVAILABLE SF: 13,750± SF MAX CONTIGUOUS SF: 8.750± SF (I

MAX CONTIGUOUS SF: 8,750± SF (Unit 14)
MINIMUM SF: 5,000± SF (Unit 5)

NUMBER OF FLOORS: 1 CLEAR HEIGHT: 20'-22' COLUMN SPACING: 50'