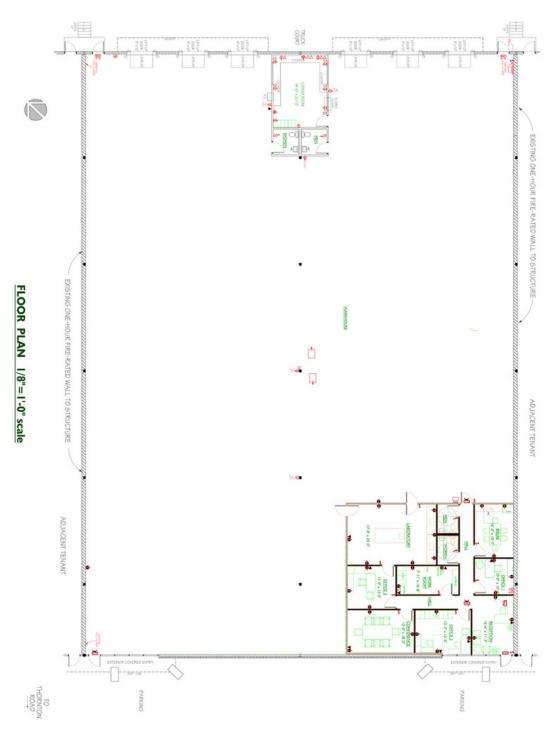

#### **OFFERING SUMMARY**

Available SF: 20,000 SF Lot Size: 5.37 Acres Year Built: 1985 Building Size: 100,150 SF Zoning: PUD

#### PROPERTY HIGHLIGHTS

- 2,182 SF Office Space
- 5 Dock High Doors
- 1 Drive In Door
- 24' Clear Height
- ESFR Sprinklers
- Easy Access to Interstate 20
- Excellent Exposure on Thornton Road