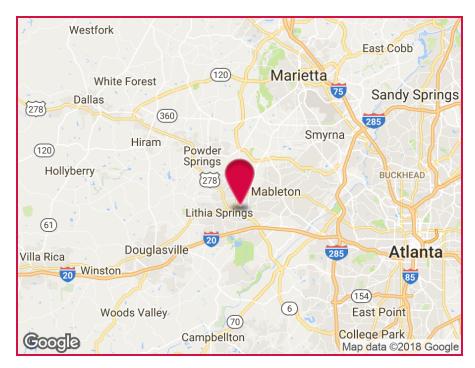

## INDUSTRIAL PROPERTY FOR LEASE 20,000 SF Available





### 240 Thornton Road, Lithia Springs, GA 30122

#### **OFFERING SUMMARY**

Available SF: 20,000 SF Lot Size: 5.37 Acres Year Built: 1985 Building Size: 100,150 SF Zoning: PUD

#### PROPERTY HIGHLIGHTS

- 2,182 SF Office Space
- 5 Dock High Doors
- 1 Drive In Door
- 24' Clear Height
- ESFR Sprinklers
- Easy Access to Interstate 20
- Excellent Exposure on Thornton Road



#### RANDALL BRYAN

Vice President 404.942.2015 rbryan@kingindustrial.com

#### **BRADLEY BAYS**

Vice President 404.942.2084 bbays@kingindustrial.com For More Information Contact:

#### WILSON COVINGTON

Senior Vice President 404.942.2073 wcovington@kingindustrial.com



# INDUSTRIAL PROPERTY FOR LEASE 20,000 SF Available 240 Thornton Road, Lithia Springs, GA 30122





RANDALL BRYAN

Vice President 404.942.2015 rbryan@kingindustrial.com **BRADLEY BAYS** 

Vice President 404.942.2084 bbays@kingindustrial.com For More Information Contact:
WILSON COVINGTON
Senior Vice President
404.942.2073

wcovington@kingindustrial.com