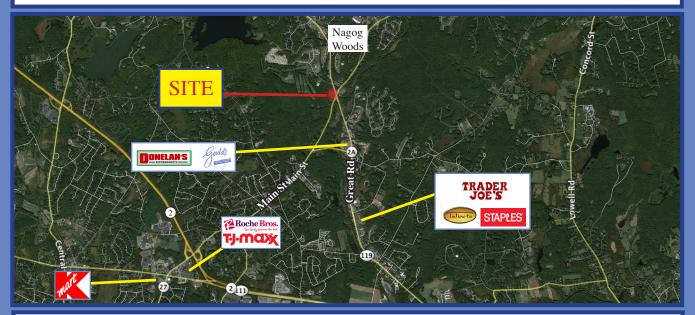

## ACTON WOODS PLAZA • 43,000 SF FOR LEASE: 3,000 SF 340 GREAT ROAD • ACTON, MA

M & J Associates, Exclusive Broker is pleased to present the availability of 3,000 SF For Lease at Acton Woods Plaza. The center is highly visible from the intersection of Route 27 and Route 2A. CVS Pharmacy anchors the center. The center has a long, successful history with fashion, clothing, and complimentary destination tenants. Acton is among the most affluent towns in Massachusetts.

## Location Highlights

• Located at the intersection of Route 27 (Main St.) & Route 2A (Great Rd.)

• Affluent Market: 3 Mile Average HH Income is \$155,999

Anchored by CVS Pharmacy

• Excellent Visibility

Strong Tenant Mix