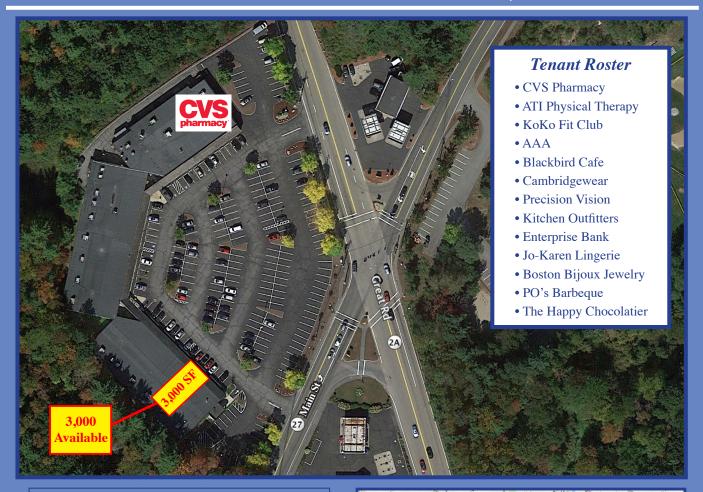

## ACTON WOODS PLAZA • 43,000 SF FOR LEASE: 3,000 SF 340 GREAT ROAD • ACTON, MA

M & J Associates, Exclusive Broker is pleased to present the availability of 3,000 SF For Lease at Acton Woods Plaza. The center is highly visible from the intersection of Route 27 and Route 2A. CVS Pharmacy anchors the center. The center has a long, successful history with fashion, clothing, and complimentary destination tenants. Acton is among the most affluent towns in Massachusetts.

## **Project Profile**

• Total GLA: 43,000 SF

• Available Space For Lease: 3,000 SF

Traffic Count: 25,000+ ADTParking Spaces: 250 Cars

## Location Highlights

• Located at the intersection of Route 27 (Main St.) & Route 2A (Great Rd.)

• Affluent Market: 3 Mile Average HH Income is \$155,999

Anchored by CVS Pharmacy

• Excellent Visibility

Strong Tenant Mix