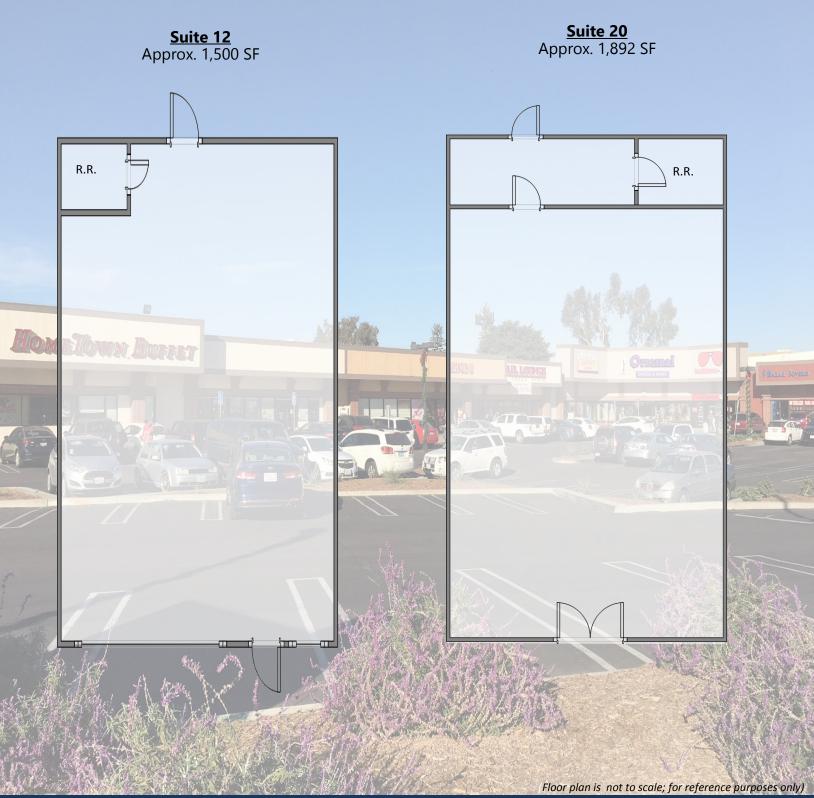

## AVAILABLE: +/-1,500 SF - 1,892 SF Retail Space

- 116,789 SF Wholesale & Retail Center
- Highly Visible Retail | Frontage on Palomar Street
- Across from Palomar Trolley Station
- Prominent Building Signs for Each Suite
- Excellent Ingress-Egress | Located at a Signalized Intersection
- Pole Signage Available for All Tenants
- · Located in Chula Vista's Busy Retail Corridor
- Join Anchor Tenants: Home Town Buffet & Metro PCS
- Top Consumer Demographics due to Cross-border Floating Population
- Traffic counts | 39,929+ per day
- Proximity to I-5 | 2 Blocks (0.3 miles)
- Easy access to I-805, SR-905 & SR-54
- Close to World's Busiest International Port of Entry San Ysidro
- 15 minutes to Downtown San Diego
- Lease Rate: \$1.45/SF NNN
- \* With a 5 Year Lease Term