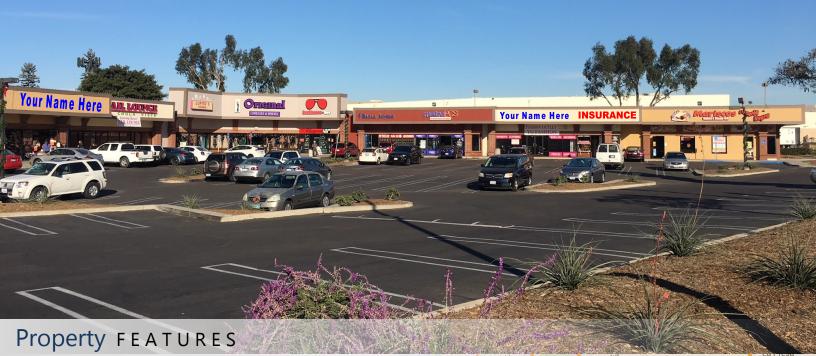

## AVAILABLE: +/-1,500 SF - 1,892 SF Retail Space

- 116,789 SF Wholesale & Retail Center
- Highly Visible Retail | Frontage on Palomar Street
- Across from Palomar Trolley Station
- Prominent Building Signs for Each Suite
- Excellent Ingress-Egress | Located at a Signalized Intersection
- Pole Signage Available for All Tenants
- · Located in Chula Vista's Busy Retail Corridor
- Join Anchor Tenants: Home Town Buffet & Metro PCS
- Top Consumer Demographics due to Cross-border Floating Population
- Traffic counts | 39,929+ per day
- Proximity to I-5 | 2 Blocks (0.3 miles)
- Easy access to I-805, SR-905 & SR-54
- Close to World's Busiest International Port of Entry San Ysidro
- 15 minutes to Downtown San Diego
- Lease Rate: \$1.45/SF NNN
- \* With a 5 Year Lease Term