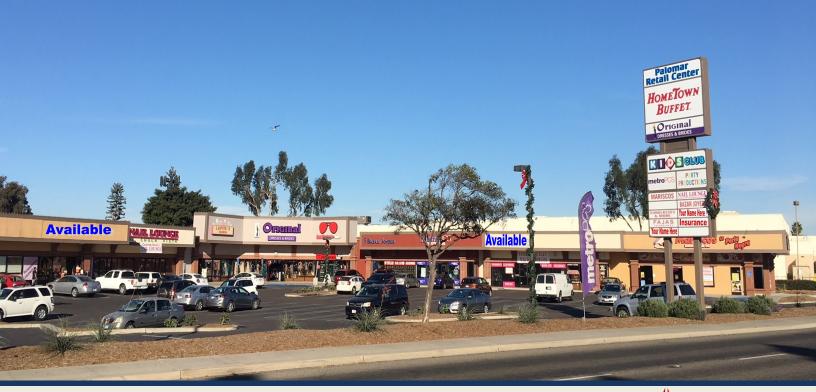

## AVAILABLE: +/-1,500 SF - 1,892 SF Retail Space

- 116,789 SF Wholesale & Retail Center
- Highly Visible Retail | Frontage on Palomar Street
- Across from Palomar Trolley Station
- Prominent Building Signs for Each Suite
- Excellent Ingress-Egress | Located at a Signalized Intersection
- Pole Signage Available for All Tenants
- · Located in Chula Vista's Busy Retail Corridor
- Join Anchor Tenants: Home Town Buffet & Metro PCS
- Top Consumer Demographics due to Cross-border Floating Population
- Traffic counts | 39,929+ per day
- Proximity to I-5 | 2 Blocks (0.3 miles)
- Easy access to I-805, SR-905 & SR-54
- Close to World's Busiest International Port of Entry San Ysidro
- 15 minutes to Downtown San Diego
- Lease Rate: \$1.45/SF NNN
- \* With a 5 Year Lease Term