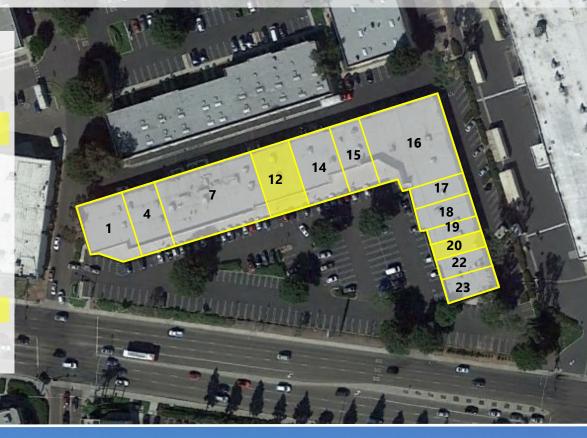

# FOR LEASE +/- 1,500 SF - 1,892 SF Retail Spaces

651 Palomar Street, Chula Vista, CA 91911

- 1 Party Productions
- 4 Kids Club
- 7 Hometown Buffet

#### 12 AVAILABLE

- 14 Nail Salon
- 15 Lupita's Fashion
- 16 Original Dresses & Brides
- 17 Sunglasses & More
- 18 Bazar Joyero
- 19 Metro PCS
- **20 AVAILABLE**
- 22 Auto Insurance
- 23 Mariscos