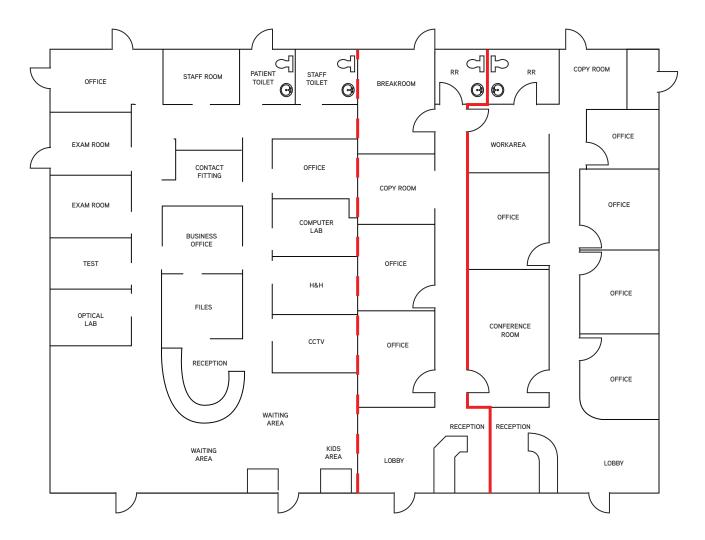

## **FLOOR PLAN**

- > Suite A-1/A-2 is ±2,494 SF
- > Suite A-3/A-3P is ±2,506 SF