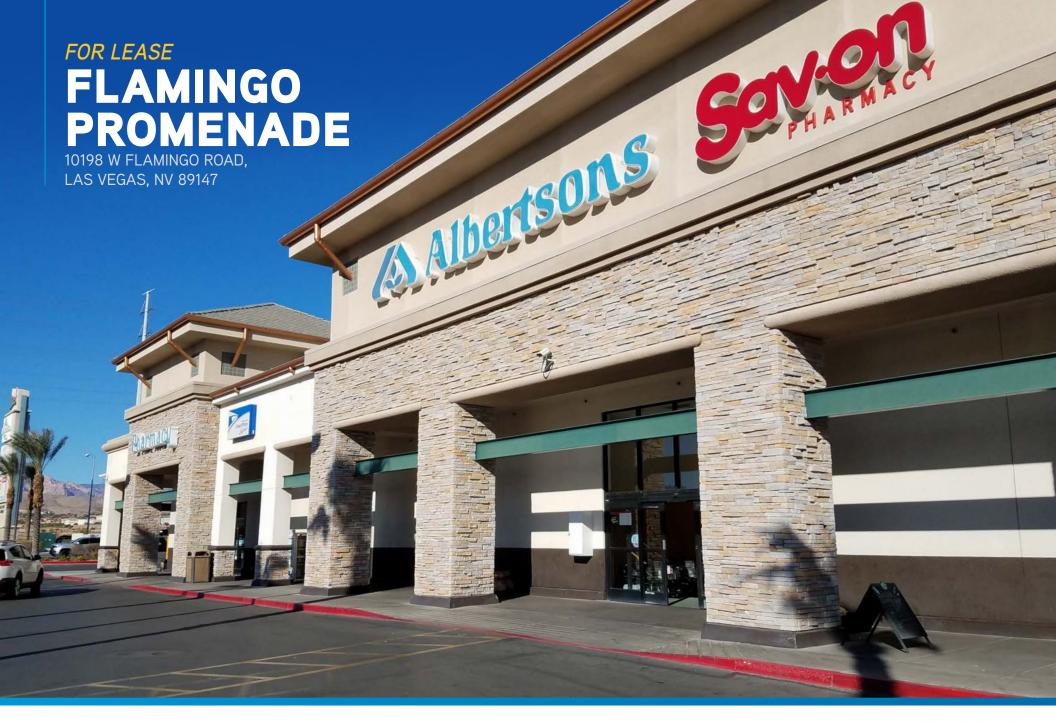

# FLAMINGO PROMENADE

10198 W FLAMINGO ROAD, LAS VEGAS, NV 89147

#### PROPERTY INFORMATION

Flamingo Promenade is an Albertson's anchored shopping center in Southwest Las Vegas, NV. The shopping center is over 93,000 square feet of retail space with single and multi-tenant pads along West Flamingo Road and South Hualapai Way. The center has great ingress and egress from both Flamingo Road and Hualapai Way and was designed for good traffic flow in mind.