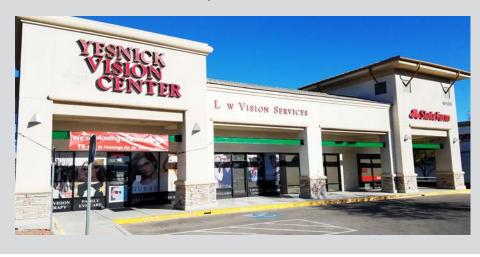

Albertson's anchored shopping center in Southwest Las Vegas, NV. The shopping center is over 93,000 square feet of retail space with single and multi-tenant pads along West Flamingo Road and South Hualapai Way. The center has great ingress and egress from both Flamingo Road and Hualapai Way and was designed for good traffic flow in mind.

#### **LOCATION**

Flamingo Promenade is located at the northwest corner of West Flamingo Road and South Hualapai Way just west of the CC-215 and Flamingo interchange. This shopping center is in the highly desired southwest submarket of the Las Vegas MSA. This neighborhood market serves the surrounding master-planned subdivisions without the Summerlin restrictions such as; Sienna, Willow, Summerlin, The Ridges, Peccole Ranch, The Lakes and many others.





#### PHILLIP DUNNING, CCIM

ASSOCIATE VICE PRESIDENT +1 702 836 3766 phillip.dunning@colliers.com 3960 Howard Hughes Parkway, Suite 150 Las Vegas, NV 89169 www.colliers.com/lasvegas

## **FLAMINGO PROMENADE**





## **SITE PLAN**



#### PHILLIP DUNNING, CCIM

ASSOCIATE VICE PRESIDENT +1 702 836 3766 phillip.dunning@colliers.com 3960 Howard Hughes Parkway, Suite 150 Las Vegas, NV 89169 www.colliers.com/lasvegas

# **FLAMINGO PROMENADE**

10198 W FLAMINGO ROAD, LAS VEGAS, NV 89147



## **FLOOR PLAN**

- > Suite A-1/A-2 is ±2,494 SF
- > Suite A-3/A-3P is ±2,506 SF



### PHILLIP DUNNING, CCIM

ASSOCIATE VICE PRESIDENT +1 702 836 3766 phillip.dunning@colliers.com



3960 Howard Hughes Parkway, Suite 150 Las Vegas, NV 89169 www.colliers.com/lasvegas

<sup>\*</sup>Can be combined for ±5,0