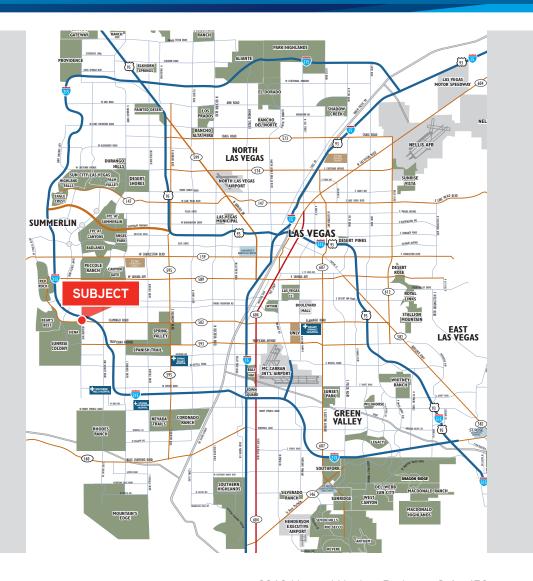

#### **LOCATION**

Flamingo Promenade is located at the northwest corner of West Flamingo Road and South Hualapai Way just west of the CC-215 and Flamingo interchange. This shopping center is in the highly desired southwest submarket of the Las Vegas MSA. This neighborhood market serves the surrounding master-planned subdivisions without the Summerlin restrictions such as; Sienna, Willow, Summerlin, The Ridges, Peccole Ranch, The Lakes and many others.