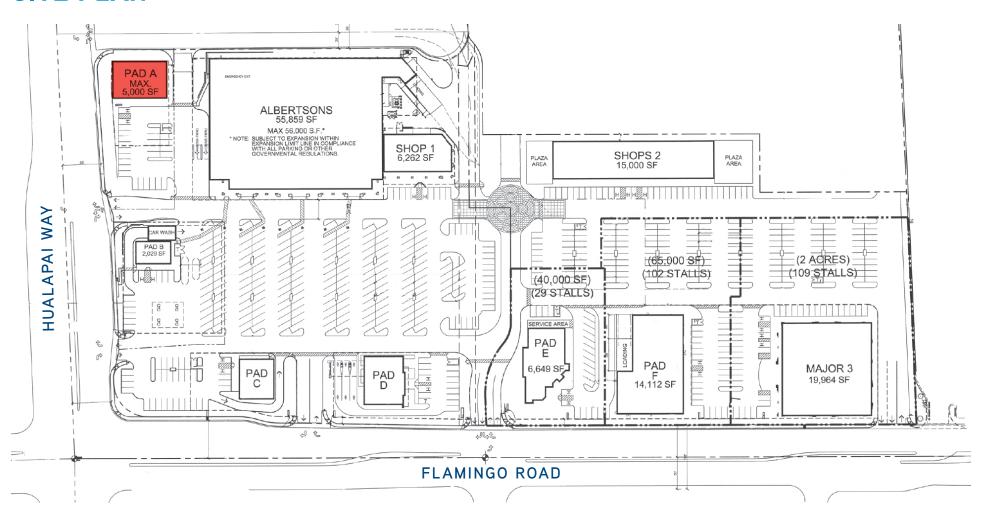

## **SITE PLAN**

#### PROPERTY INFORMATION

Flamingo Promenade is an Albertson's anchored shopping center in Southwest Las Vegas, NV. The shopping center is over 93,000 square feet of retail space with single and multi-tenant pads along West Flamingo Road and South Hualapai Way. The center has great ingress and egress from both Flamingo Road and Hualapai Way and was designed for good traffic flow in mind.

#### **LOCATION**

Flamingo Promenade is located at the northwest corner of West Flamingo Road and South Hualapai Way just west of the CC-215 and Flamingo interchange. This shopping center is in the highly desired southwest submarket of the Las Vegas MSA. This neighborhood market serves the surrounding master-planned subdivisions without the Summerlin restrictions such as; Sienna, Willow, Summerlin, The Ridges, Peccole Ranch, The Lakes and many others.