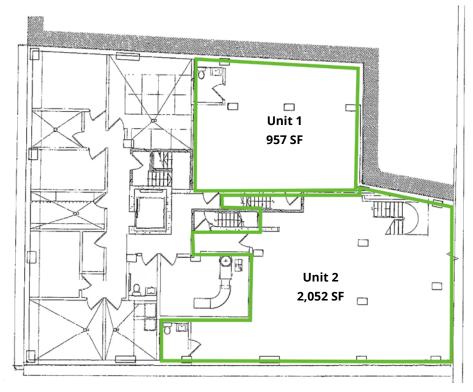

## BETWEEN CANAL AND GRAND STREETS

| APPROX. SIZE: |          |  |
|---------------|----------|--|
| Ground Floor  | 1,620 SF |  |
| Lower Level   | 957 SF   |  |
| Total         | 2,577 SF |  |

### **COMMENTS:**

- Fully built space
- SoHo Art Materials currently occupies Unit 2; it has 2,020 SF on ground and 2,052 SF on selling lower level. SoHo Art Materials can be moved to Unit 1, if your tenant requires a larger space.

## BETWEEN CANAL AND GRAND STREETS

**Ground Floor** 

Selling Lower Level

Although all information furnished regarding property for sale, rental or financing is from sources deemed reliable such information has not been verified, and no express representation is made nor is any to be implied as to the accuracy thereof and it is submitted subject to errors, omissions, change of price, rental or other conditions, prior sale, lease or financing, or withdrawal without notice. No warranties or representations are made as to the condition of the property or any hazards contained therein nor are any to be implied.