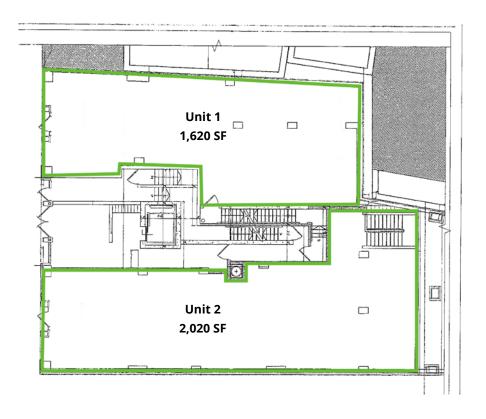

## BETWEEN CANAL AND GRAND STREETS

| APPROX. SIZE: |          |  |
|---------------|----------|--|
| Ground Floor  | 1,620 SF |  |
| Lower Level   | 957 SF   |  |
| Total         | 2,577 SF |  |

### **COMMENTS:**

- Fully built space
- SoHo Art Materials currently occupies Unit 2; it has 2,020 SF on ground and 2,052 SF on selling lower level. SoHo Art Materials can be moved to Unit 1, if your tenant requires a larger space.

## BETWEEN CANAL AND GRAND STREETS

**Ground Floor** 

Selling Lower Level

Although all information furnished regarding property for sale, rental or financing is from sources deemed reliable such information has not been verified, and no express representation is made nor is any to be implied as to the accuracy thereof and it is submitted subject to errors, omissions, change of price, rental or other conditions, prior sale, lease or financing, or withdrawal without notice. No warranties or representations are made as to the condition of the property or any hazards contained therein nor are any to be implied.