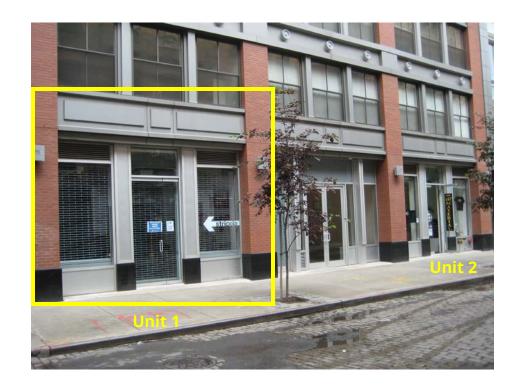

# 3 WOOSTER STREET - Unit 1

### **APPROX. FRONTAGE:**

22 Feet

### **NEIGHBORS:**

Soho Art Materials, Melissa Joy Manning, Luceplan, REPUBLIC of Fritz Hansen, Mystique Boutique, Sheraton Tribeca, Tribeca Bagels