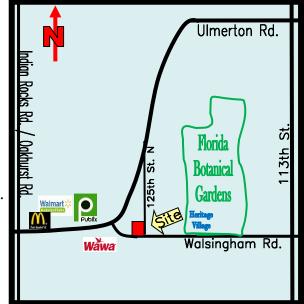

Largo, FL 33774

REV. 2/16/18

LAND AREA: .93 ac

**DIMENSIONS**: 305' x 133'

**EXPENSES:** \$40.00/Month Incld's: Water/Sewer & Trash LOCATION: Just 100 yards east of Ulmerton Rd., junction with Walsingham Rd.