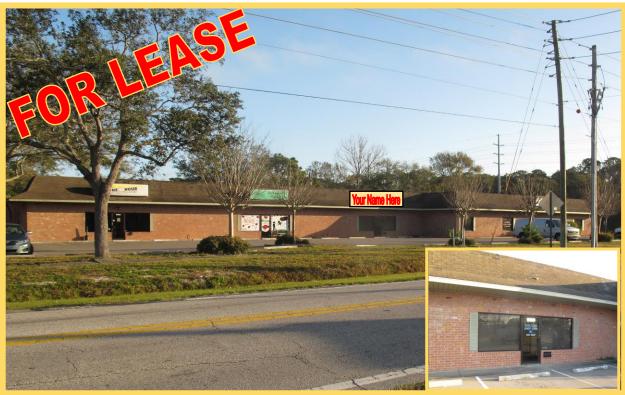

# RETAIL / OFFICE / FLEX 1,800 SF

## 12533 WALSINGHAM RD. LARGO, FL 33774

- 1,800 SF AVAILABLE
  OFFICE/SHOWROOM: 800 SF
  WAREHOUSE: 1,000 SF
- ZONED: C-2, COMMERCIAL GENERAL
- 1 GRADE LEVEL ROLL-UP DOOR
- HIGH PROFILE ON WALSINGHAM RD.
- LEASE RATE: \$10.00/SF MODIFIED GROSS \$1,500.00/MONTH + EXPENSES

### TRAFFIC COUNT: 12,602 VPD

**NOTES**: This flex space offers many possibilities with 3 offices, reception area and 1,000 SF open storage area in back. Nice brick -looking facade. Great frontage onto Walsingham Rd. 1 Grade Level Roll-Up door in rear 10'.