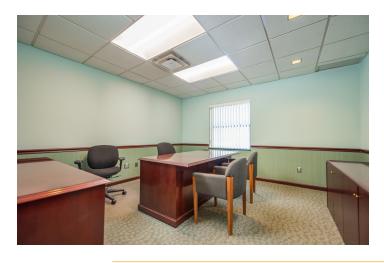

## 2,000 SQUARE FEET OF FINISHED OFFICE SPACE FOR RENT

Modern Spaces Commercial + Investment Division has been exclusively retained to lease the second floor office space at 36-16 13th Street. The available space is approximately 2,000 square feet and currently configured with a reception desk, conference room, two private offices, open area with cubicles and work stations, two bathrooms, kitchen, and a storage closet. The space is renovated and move-in ready for any tenant looking for office space. The second floor has a separate entrance from the ground floor tenant and is already equipped with an intercom and buzzer system.