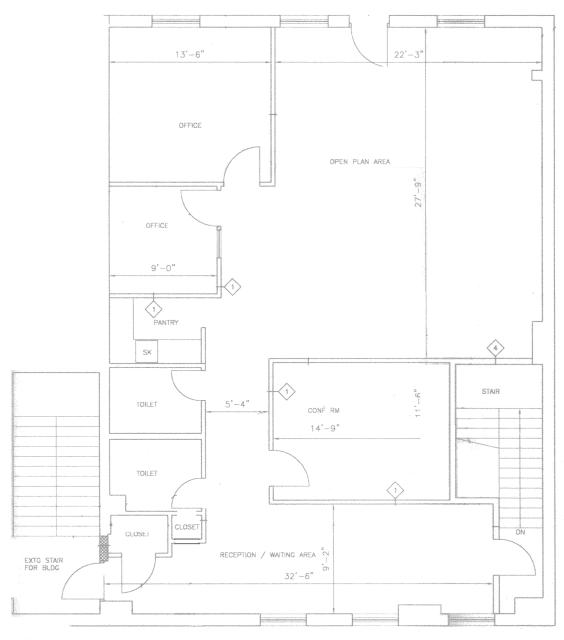

## 2,000 SQUARE FEET OF FINISHED OFFICE SPACE FOR RENT

\* Floor plan layout is approximate

SECOND FLOOR PLAN