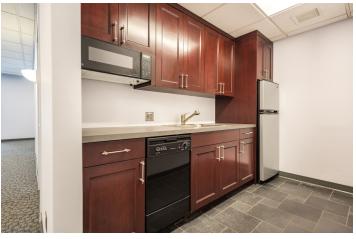

## 2,000 SQUARE FEET OF FINISHED OFFICE SPACE FOR RENT

Modern Spaces Commercial + Investment Division has been exclusively retained to lease the second floor office space at 36-16 13th Street. The available space is approximately 2,000 square feet and currently configured with a reception desk, conference room, two private offices, open area with cubicles and work stations, two bathrooms, kitchen, and a storage closet. The space is renovated and move-in ready for any tenant looking for office space. The second floor has a separate entrance from the ground floor tenant and is already equipped with an intercom and buzzer system.