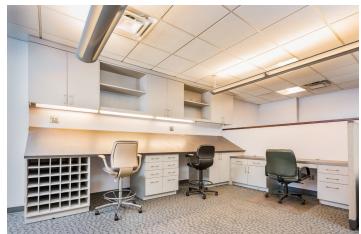

## 2,000 SQUARE FEET OF FINISHED OFFICE SPACE FOR RENT

Modern Spaces Commercial + Investment Division has been exclusively retained to lease the second floor office space at 36-16 13th Street. The available space is approximately 2,000 square feet and currently configured with a reception desk, conference room, two private offices, open area with cubicles and work stations, two bathrooms, kitchen, and a storage closet. The space is renovated and move-in ready for any tenant looking for office space. The second floor has a separate entrance from the ground floor tenant and is already equipped with an intercom and buzzer system.