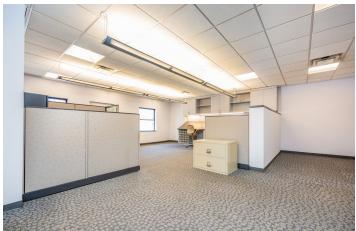

## 2,000 SQUARE FEET OF FINISHED OFFICE SPACE FOR RENT

Modern Spaces Commercial + Investment Division has been exclusively retained to lease the second floor office space at 36-16 13th Street. The available space is approximately 2,000 square feet and currently configured with a reception desk, conference room, two private offices, open area with cubicles and work stations, two bathrooms, kitchen, and a storage closet. The space is renovated and move-in ready for any tenant looking for office space. The second floor has a separate entrance from the ground floor tenant and is already equipped with an intercom and buzzer system.