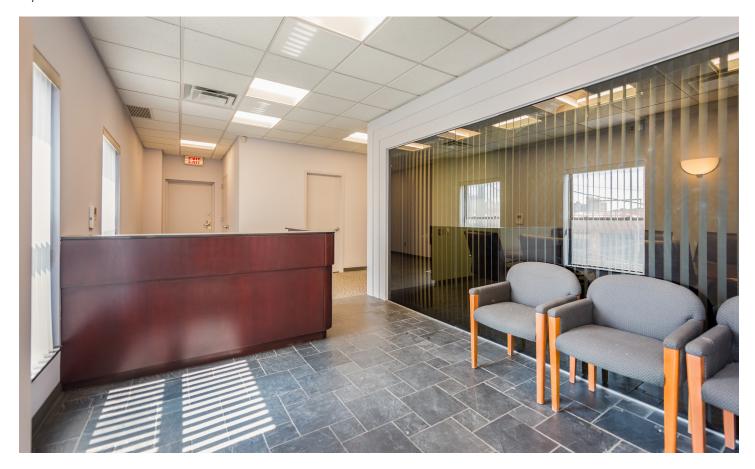

## 2,000 SQUARE FEET OF FINISHED OFFICE SPACE FOR RENT

Modern Spaces Commercial + Investment Division has been exclusively retained to lease the second floor office space at 36-16 13th Street. The available space is approximately 2,000 square feet and currently configured with a reception desk, conference room, two private offices, open area with cubicles and work stations, two bathrooms, kitchen, and a storage closet. The space is renovated and move-in ready for any tenant looking for office space. The second floor has a separate entrance from the ground floor tenant and is already equipped with an intercom and buzzer system.