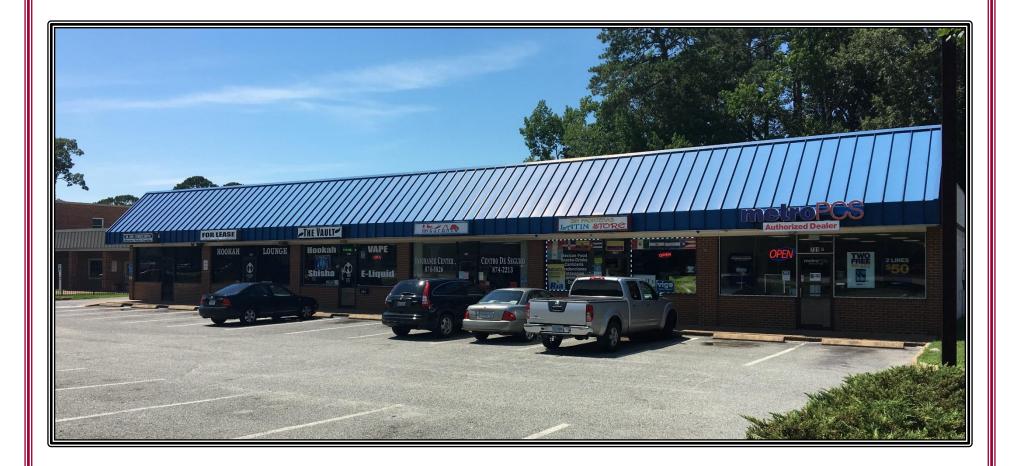

## FOR SALE Strip Shopping Center 731 J. Clyde Morris Boulevard Newport News, Virginia

| Location:            | 731 J. Clyde Morris Boulevard, Newport News                                                                                                                                                                                                    |
|----------------------|------------------------------------------------------------------------------------------------------------------------------------------------------------------------------------------------------------------------------------------------|
| Description:         | An income producing 7,200 square foot all brick / block strip retail center which was built in 1986. Six individual rental units $-5$ are leased and $1 - 1,200$ square foot unit is temporarily vacant.                                       |
| Land Area:           | .76 acres                                                                                                                                                                                                                                      |
| Sales Price:         | \$1,500,000.00                                                                                                                                                                                                                                 |
| NOI:                 | \$109,000.00 (Projected)                                                                                                                                                                                                                       |
| Parking:             | Ample parking for Tenants' customers with employee parking in the rear of the property.                                                                                                                                                        |
| Traffic Count:       | 38,000 vehicles per day                                                                                                                                                                                                                        |
| Zoning:              | C1 – Retail Commercial. Multiple allowable uses by right are attached in the marketing package.                                                                                                                                                |
| General Information: | <ul> <li>Well established area</li> <li>Surrounded by numerous retailers and solid residential neighborhoods</li> <li>Call agent for confidentiality agreement and tenant lease information.</li> </ul>                                        |
| Also included:       | <ul> <li>Aerial Maps</li> <li>Location Map</li> <li>5, 10, and 15 minute driving radius demographics</li> </ul>                                                                                                                                |
|                      | For Additional Information, Please Contact:<br>Tom Waltz<br>Campana Waltz Commercial Real Estate, LLC<br>11832 Fishing Point Drive, Suite 400<br>Newport News, Virginia, 23606<br>757.327.0333<br>Tom@CampanaWaltz.com<br>www.CampanaWaltz.com |