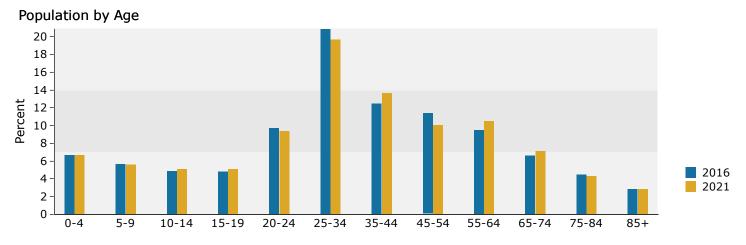

| Summary                                                                                                                                                                                                                                                                                                                            | Cer                                                                                                                                                                        | sus 2010                                                                                                                                                    |                                                                                                                                                                                        | 2016                                                                                                                                                       |                                                                                                                                                                      | 2021                                                                                                                                                 |
|------------------------------------------------------------------------------------------------------------------------------------------------------------------------------------------------------------------------------------------------------------------------------------------------------------------------------------|----------------------------------------------------------------------------------------------------------------------------------------------------------------------------|-------------------------------------------------------------------------------------------------------------------------------------------------------------|----------------------------------------------------------------------------------------------------------------------------------------------------------------------------------------|------------------------------------------------------------------------------------------------------------------------------------------------------------|----------------------------------------------------------------------------------------------------------------------------------------------------------------------|------------------------------------------------------------------------------------------------------------------------------------------------------|
| Population                                                                                                                                                                                                                                                                                                                         |                                                                                                                                                                            | 17,076                                                                                                                                                      |                                                                                                                                                                                        | 18,030                                                                                                                                                     |                                                                                                                                                                      | 18,728                                                                                                                                               |
| Households                                                                                                                                                                                                                                                                                                                         |                                                                                                                                                                            | 7,673                                                                                                                                                       |                                                                                                                                                                                        | 8,014                                                                                                                                                      |                                                                                                                                                                      | 8,289                                                                                                                                                |
| Families                                                                                                                                                                                                                                                                                                                           |                                                                                                                                                                            | 4,046                                                                                                                                                       |                                                                                                                                                                                        | 4,190                                                                                                                                                      |                                                                                                                                                                      | 4,314                                                                                                                                                |
| Average Household Size                                                                                                                                                                                                                                                                                                             |                                                                                                                                                                            | 2.19                                                                                                                                                        |                                                                                                                                                                                        | 2.22                                                                                                                                                       |                                                                                                                                                                      | 2.23                                                                                                                                                 |
| Owner Occupied Housing Units                                                                                                                                                                                                                                                                                                       |                                                                                                                                                                            | 2,769                                                                                                                                                       |                                                                                                                                                                                        | 2,762                                                                                                                                                      |                                                                                                                                                                      | 2,857                                                                                                                                                |
| Renter Occupied Housing Units                                                                                                                                                                                                                                                                                                      |                                                                                                                                                                            | 4,904                                                                                                                                                       |                                                                                                                                                                                        | 5,252                                                                                                                                                      |                                                                                                                                                                      | 5,432                                                                                                                                                |
| Median Age                                                                                                                                                                                                                                                                                                                         |                                                                                                                                                                            | 32.4                                                                                                                                                        |                                                                                                                                                                                        | 33.6                                                                                                                                                       |                                                                                                                                                                      | 34.2                                                                                                                                                 |
| Trends: 2016 - 2021 Annual Rate                                                                                                                                                                                                                                                                                                    |                                                                                                                                                                            | Area                                                                                                                                                        |                                                                                                                                                                                        | State                                                                                                                                                      |                                                                                                                                                                      | National                                                                                                                                             |
| Population                                                                                                                                                                                                                                                                                                                         |                                                                                                                                                                            | 0.76%                                                                                                                                                       |                                                                                                                                                                                        | 0.97%                                                                                                                                                      |                                                                                                                                                                      | 0.84%                                                                                                                                                |
| Households                                                                                                                                                                                                                                                                                                                         |                                                                                                                                                                            | 0.68%                                                                                                                                                       |                                                                                                                                                                                        | 0.93%                                                                                                                                                      |                                                                                                                                                                      | 0.79%                                                                                                                                                |
| Families                                                                                                                                                                                                                                                                                                                           |                                                                                                                                                                            | 0.59%                                                                                                                                                       |                                                                                                                                                                                        | 0.86%                                                                                                                                                      |                                                                                                                                                                      | 0.72%                                                                                                                                                |
| Owner HHs                                                                                                                                                                                                                                                                                                                          |                                                                                                                                                                            | 0.68%                                                                                                                                                       |                                                                                                                                                                                        | 0.89%                                                                                                                                                      |                                                                                                                                                                      | 0.73%                                                                                                                                                |
| Median Household Income                                                                                                                                                                                                                                                                                                            |                                                                                                                                                                            | -1.69%                                                                                                                                                      |                                                                                                                                                                                        | 2.35%                                                                                                                                                      |                                                                                                                                                                      | 1.89%                                                                                                                                                |
|                                                                                                                                                                                                                                                                                                                                    |                                                                                                                                                                            |                                                                                                                                                             | 20                                                                                                                                                                                     | 16                                                                                                                                                         | 20                                                                                                                                                                   | 21                                                                                                                                                   |
| Households by Income                                                                                                                                                                                                                                                                                                               |                                                                                                                                                                            |                                                                                                                                                             | Number                                                                                                                                                                                 | Percent                                                                                                                                                    | Number                                                                                                                                                               | Percent                                                                                                                                              |
| <\$15,000                                                                                                                                                                                                                                                                                                                          |                                                                                                                                                                            |                                                                                                                                                             | 1,038                                                                                                                                                                                  | 13.0%                                                                                                                                                      | 1,232                                                                                                                                                                | 14.9%                                                                                                                                                |
| \$15,000 - \$24,999                                                                                                                                                                                                                                                                                                                |                                                                                                                                                                            |                                                                                                                                                             | 887                                                                                                                                                                                    | 11.1%                                                                                                                                                      | 921                                                                                                                                                                  | 11.1%                                                                                                                                                |
| \$25,000 - \$34,999                                                                                                                                                                                                                                                                                                                |                                                                                                                                                                            |                                                                                                                                                             | 993                                                                                                                                                                                    | 12.4%                                                                                                                                                      | 891                                                                                                                                                                  | 10.7%                                                                                                                                                |
| \$35,000 - \$49,999                                                                                                                                                                                                                                                                                                                |                                                                                                                                                                            |                                                                                                                                                             | 1,331                                                                                                                                                                                  | 16.6%                                                                                                                                                      | 1,814                                                                                                                                                                | 21.9%                                                                                                                                                |
| \$50,000 - \$74,999                                                                                                                                                                                                                                                                                                                |                                                                                                                                                                            |                                                                                                                                                             | 1,892                                                                                                                                                                                  | 23.6%                                                                                                                                                      | 1,271                                                                                                                                                                | 15.3%                                                                                                                                                |
| \$75,000 - \$99,999                                                                                                                                                                                                                                                                                                                |                                                                                                                                                                            |                                                                                                                                                             | 924                                                                                                                                                                                    | 11.5%                                                                                                                                                      | 1,046                                                                                                                                                                | 12.6%                                                                                                                                                |
| \$100,000 - \$149,999                                                                                                                                                                                                                                                                                                              |                                                                                                                                                                            |                                                                                                                                                             | 637                                                                                                                                                                                    | 7.9%                                                                                                                                                       | 719                                                                                                                                                                  | 8.7%                                                                                                                                                 |
| \$150,000 - \$199,999                                                                                                                                                                                                                                                                                                              |                                                                                                                                                                            |                                                                                                                                                             | 168                                                                                                                                                                                    | 2.1%                                                                                                                                                       | 228                                                                                                                                                                  | 2.8%                                                                                                                                                 |
| \$200,000+                                                                                                                                                                                                                                                                                                                         |                                                                                                                                                                            |                                                                                                                                                             | 144                                                                                                                                                                                    | 1.8%                                                                                                                                                       | 166                                                                                                                                                                  | 2.0%                                                                                                                                                 |
|                                                                                                                                                                                                                                                                                                                                    |                                                                                                                                                                            |                                                                                                                                                             |                                                                                                                                                                                        |                                                                                                                                                            |                                                                                                                                                                      |                                                                                                                                                      |
| Median Household Income                                                                                                                                                                                                                                                                                                            |                                                                                                                                                                            |                                                                                                                                                             | \$46,461                                                                                                                                                                               |                                                                                                                                                            | \$42,655                                                                                                                                                             |                                                                                                                                                      |
| Average Household Income                                                                                                                                                                                                                                                                                                           |                                                                                                                                                                            |                                                                                                                                                             | \$55,987                                                                                                                                                                               |                                                                                                                                                            | \$57,744                                                                                                                                                             |                                                                                                                                                      |
| Per Capita Income                                                                                                                                                                                                                                                                                                                  |                                                                                                                                                                            |                                                                                                                                                             | \$25,616                                                                                                                                                                               |                                                                                                                                                            | \$26,265                                                                                                                                                             |                                                                                                                                                      |
|                                                                                                                                                                                                                                                                                                                                    | Census 20                                                                                                                                                                  | 10                                                                                                                                                          | 20                                                                                                                                                                                     | 16                                                                                                                                                         | 20                                                                                                                                                                   | 21                                                                                                                                                   |
| Population by Age                                                                                                                                                                                                                                                                                                                  | Number                                                                                                                                                                     | Percent                                                                                                                                                     | Number                                                                                                                                                                                 | Percent                                                                                                                                                    | Number                                                                                                                                                               | Percent                                                                                                                                              |
| 0 1                                                                                                                                                                                                                                                                                                                                |                                                                                                                                                                            | 7.1%                                                                                                                                                        | 1 204                                                                                                                                                                                  | 6.7%                                                                                                                                                       |                                                                                                                                                                      | 6.7%                                                                                                                                                 |
| 0 - 4                                                                                                                                                                                                                                                                                                                              | 1,220                                                                                                                                                                      |                                                                                                                                                             | 1,204                                                                                                                                                                                  |                                                                                                                                                            | 1,256                                                                                                                                                                |                                                                                                                                                      |
| 5 - 9                                                                                                                                                                                                                                                                                                                              | 919                                                                                                                                                                        | 5.4%                                                                                                                                                        | 1,024                                                                                                                                                                                  | 5.7%                                                                                                                                                       | 1,043                                                                                                                                                                | 5.6%                                                                                                                                                 |
| 5 - 9<br>10 - 14                                                                                                                                                                                                                                                                                                                   | 919<br>777                                                                                                                                                                 | 4.6%                                                                                                                                                        | 1,024<br>881                                                                                                                                                                           | 4.9%                                                                                                                                                       | 1,043<br>951                                                                                                                                                         | 5.1%                                                                                                                                                 |
| 5 - 9<br>10 - 14<br>15 - 19                                                                                                                                                                                                                                                                                                        | 919<br>777<br>844                                                                                                                                                          | 4.6%<br>4.9%                                                                                                                                                | 1,024<br>881<br>865                                                                                                                                                                    | 4.9%<br>4.8%                                                                                                                                               | 1,043<br>951<br>946                                                                                                                                                  | 5.1%<br>5.1%                                                                                                                                         |
| 5 - 9<br>10 - 14<br>15 - 19<br>20 - 24                                                                                                                                                                                                                                                                                             | 919<br>777<br>844<br>2,078                                                                                                                                                 | 4.6%<br>4.9%<br>12.2%                                                                                                                                       | 1,024<br>881<br>865<br>1,740                                                                                                                                                           | 4.9%<br>4.8%<br>9.7%                                                                                                                                       | 1,043<br>951<br>946<br>1,751                                                                                                                                         | 5.1%<br>5.1%<br>9.4%                                                                                                                                 |
| 5 - 9<br>10 - 14<br>15 - 19<br>20 - 24<br>25 - 34                                                                                                                                                                                                                                                                                  | 919<br>777<br>844<br>2,078<br>3,408                                                                                                                                        | 4.6%<br>4.9%<br>12.2%<br>20.0%                                                                                                                              | 1,024<br>881<br>865<br>1,740<br>3,768                                                                                                                                                  | 4.9%<br>4.8%<br>9.7%<br>20.9%                                                                                                                              | 1,043<br>951<br>946<br>1,751<br>3,681                                                                                                                                | 5.1%<br>5.1%<br>9.4%<br>19.7%                                                                                                                        |
| 5 - 9<br>10 - 14<br>15 - 19<br>20 - 24<br>25 - 34<br>35 - 44                                                                                                                                                                                                                                                                       | 919<br>777<br>844<br>2,078<br>3,408<br>2,018                                                                                                                               | 4.6%<br>4.9%<br>12.2%<br>20.0%<br>11.8%                                                                                                                     | 1,024<br>881<br>865<br>1,740<br>3,768<br>2,259                                                                                                                                         | 4.9%<br>4.8%<br>9.7%<br>20.9%<br>12.5%                                                                                                                     | 1,043<br>951<br>946<br>1,751<br>3,681<br>2,558                                                                                                                       | 5.1%<br>5.1%<br>9.4%<br>19.7%<br>13.7%                                                                                                               |
| 5 - 9<br>10 - 14<br>15 - 19<br>20 - 24<br>25 - 34<br>35 - 44<br>45 - 54                                                                                                                                                                                                                                                            | 919<br>777<br>844<br>2,078<br>3,408<br>2,018<br>2,158                                                                                                                      | 4.6%<br>4.9%<br>12.2%<br>20.0%<br>11.8%<br>12.6%                                                                                                            | 1,024<br>881<br>865<br>1,740<br>3,768<br>2,259<br>2,063                                                                                                                                | 4.9%<br>4.8%<br>9.7%<br>20.9%<br>12.5%<br>11.4%                                                                                                            | 1,043<br>951<br>946<br>1,751<br>3,681<br>2,558<br>1,891                                                                                                              | 5.1%<br>5.1%<br>9.4%<br>19.7%<br>13.7%<br>10.1%                                                                                                      |
| 5 - 9<br>10 - 14<br>15 - 19<br>20 - 24<br>25 - 34<br>35 - 44<br>45 - 54<br>55 - 64                                                                                                                                                                                                                                                 | 919<br>777<br>844<br>2,078<br>3,408<br>2,018<br>2,158<br>1,441                                                                                                             | 4.6%<br>4.9%<br>12.2%<br>20.0%<br>11.8%<br>12.6%<br>8.4%                                                                                                    | 1,024<br>881<br>865<br>1,740<br>3,768<br>2,259<br>2,063<br>1,708                                                                                                                       | 4.9%<br>4.8%<br>9.7%<br>20.9%<br>12.5%<br>11.4%<br>9.5%                                                                                                    | 1,043<br>951<br>946<br>1,751<br>3,681<br>2,558<br>1,891<br>1,961                                                                                                     | 5.1%<br>5.1%<br>9.4%<br>19.7%<br>13.7%<br>10.1%<br>10.5%                                                                                             |
| 5 - 9<br>10 - 14<br>15 - 19<br>20 - 24<br>25 - 34<br>35 - 44<br>45 - 54<br>55 - 64<br>65 - 74                                                                                                                                                                                                                                      | 919<br>777<br>844<br>2,078<br>3,408<br>2,018<br>2,158<br>1,441<br>967                                                                                                      | 4.6%<br>4.9%<br>12.2%<br>20.0%<br>11.8%<br>12.6%<br>8.4%<br>5.7%                                                                                            | 1,024<br>881<br>865<br>1,740<br>3,768<br>2,259<br>2,063<br>1,708<br>1,186                                                                                                              | 4.9%<br>4.8%<br>9.7%<br>20.9%<br>12.5%<br>11.4%<br>9.5%<br>6.6%                                                                                            | 1,043<br>951<br>946<br>1,751<br>3,681<br>2,558<br>1,891<br>1,961<br>1,333                                                                                            | 5.1%<br>5.1%<br>9.4%<br>19.7%<br>13.7%<br>10.1%<br>10.5%<br>7.1%                                                                                     |
| 5 - 9<br>10 - 14<br>15 - 19<br>20 - 24<br>25 - 34<br>35 - 44<br>45 - 54<br>55 - 64<br>65 - 74<br>75 - 84                                                                                                                                                                                                                           | 919<br>777<br>844<br>2,078<br>3,408<br>2,018<br>2,158<br>1,441<br>967<br>763                                                                                               | 4.6%<br>4.9%<br>12.2%<br>20.0%<br>11.8%<br>12.6%<br>8.4%<br>5.7%<br>4.5%                                                                                    | 1,024<br>881<br>865<br>1,740<br>3,768<br>2,259<br>2,063<br>1,708<br>1,186<br>807                                                                                                       | 4.9%<br>4.8%<br>9.7%<br>20.9%<br>12.5%<br>11.4%<br>9.5%<br>6.6%<br>4.5%                                                                                    | 1,043<br>951<br>946<br>1,751<br>3,681<br>2,558<br>1,891<br>1,961<br>1,333<br>806                                                                                     | 5.1%<br>9.4%<br>19.7%<br>13.7%<br>10.1%<br>10.5%<br>7.1%<br>4.3%                                                                                     |
| 5 - 9<br>10 - 14<br>15 - 19<br>20 - 24<br>25 - 34<br>35 - 44<br>45 - 54<br>55 - 64<br>65 - 74                                                                                                                                                                                                                                      | 919<br>777<br>844<br>2,078<br>3,408<br>2,018<br>2,158<br>1,441<br>967<br>763<br>481                                                                                        | 4.6%<br>4.9%<br>12.2%<br>20.0%<br>11.8%<br>12.6%<br>8.4%<br>5.7%<br>4.5%<br>2.8%                                                                            | 1,024<br>881<br>865<br>1,740<br>3,768<br>2,259<br>2,063<br>1,708<br>1,186<br>807<br>525                                                                                                | 4.9%<br>4.8%<br>9.7%<br>20.9%<br>12.5%<br>11.4%<br>9.5%<br>6.6%<br>4.5%<br>2.9%                                                                            | 1,043<br>951<br>946<br>1,751<br>3,681<br>2,558<br>1,891<br>1,961<br>1,333<br>806<br>549                                                                              | 5.1%<br>5.1%<br>9.4%<br>19.7%<br>13.7%<br>10.1%<br>10.5%<br>7.1%<br>4.3%<br>2.9%                                                                     |
| 5 - 9<br>10 - 14<br>15 - 19<br>20 - 24<br>25 - 34<br>35 - 44<br>45 - 54<br>55 - 64<br>65 - 74<br>75 - 84<br>85+                                                                                                                                                                                                                    | 919<br>777<br>844<br>2,078<br>3,408<br>2,018<br>2,158<br>1,441<br>967<br>763<br>481<br><b>Census 20</b>                                                                    | 4.6%<br>4.9%<br>12.2%<br>20.0%<br>11.8%<br>12.6%<br>8.4%<br>5.7%<br>4.5%<br>2.8%<br><b>10</b>                                                               | 1,024<br>881<br>865<br>1,740<br>3,768<br>2,259<br>2,063<br>1,708<br>1,186<br>807<br>525<br><b>20</b>                                                                                   | 4.9%<br>4.8%<br>9.7%<br>20.9%<br>12.5%<br>11.4%<br>9.5%<br>6.6%<br>4.5%<br>2.9%<br><b>16</b>                                                               | 1,043<br>951<br>946<br>1,751<br>3,681<br>2,558<br>1,891<br>1,961<br>1,333<br>806<br>549<br><b>20</b>                                                                 | 5.1%<br>5.1%<br>9.4%<br>19.7%<br>13.7%<br>10.1%<br>10.5%<br>7.1%<br>4.3%<br>2.9%                                                                     |
| 5 - 9<br>10 - 14<br>15 - 19<br>20 - 24<br>25 - 34<br>35 - 44<br>45 - 54<br>55 - 64<br>65 - 74<br>75 - 84<br>85+<br>Race and Ethnicity                                                                                                                                                                                              | 919<br>777<br>844<br>2,078<br>3,408<br>2,018<br>2,158<br>1,441<br>967<br>763<br>481<br><b>Census 20</b><br>Number                                                          | 4.6%<br>4.9%<br>12.2%<br>20.0%<br>11.8%<br>12.6%<br>8.4%<br>5.7%<br>4.5%<br>2.8%<br><b>10</b><br>Percent                                                    | 1,024<br>881<br>865<br>1,740<br>3,768<br>2,259<br>2,063<br>1,708<br>1,186<br>807<br>525<br><b>20</b><br>Number                                                                         | 4.9%<br>4.8%<br>9.7%<br>20.9%<br>12.5%<br>11.4%<br>9.5%<br>6.6%<br>4.5%<br>2.9%<br><b>16</b><br>Percent                                                    | 1,043<br>951<br>946<br>1,751<br>3,681<br>2,558<br>1,891<br>1,961<br>1,333<br>806<br>549<br><b>20</b><br>Number                                                       | 5.1%<br>5.1%<br>9.4%<br>19.7%<br>13.7%<br>10.1%<br>10.5%<br>7.1%<br>4.3%<br>2.9%<br>221<br>Percent                                                   |
| 5 - 9<br>10 - 14<br>15 - 19<br>20 - 24<br>25 - 34<br>35 - 44<br>45 - 54<br>55 - 64<br>65 - 74<br>75 - 84<br>85+<br><b>Race and Ethnicity</b><br>White Alone                                                                                                                                                                        | 919<br>777<br>844<br>2,078<br>3,408<br>2,018<br>2,158<br>1,441<br>967<br>763<br>481<br><b>Census 20</b><br>Number<br>9,883                                                 | 4.6%<br>4.9%<br>12.2%<br>20.0%<br>11.8%<br>12.6%<br>8.4%<br>5.7%<br>4.5%<br>2.8%<br>10<br>Percent<br>57.9%                                                  | 1,024<br>881<br>865<br>1,740<br>3,768<br>2,259<br>2,063<br>1,708<br>1,186<br>807<br>525<br><b>20</b><br>Number<br>10,185                                                               | 4.9%<br>4.8%<br>9.7%<br>20.9%<br>12.5%<br>11.4%<br>9.5%<br>6.6%<br>4.5%<br>2.9%<br><b>16</b><br>Percent<br>56.5%                                           | 1,043<br>951<br>946<br>1,751<br>3,681<br>2,558<br>1,891<br>1,961<br>1,333<br>806<br>549<br><b>20</b><br>Number<br>10,359                                             | 5.1%<br>5.1%<br>9.4%<br>19.7%<br>13.7%<br>10.1%<br>10.5%<br>7.1%<br>4.3%<br>2.9%<br>21<br>Percent<br>55.3%                                           |
| 5 - 9<br>10 - 14<br>15 - 19<br>20 - 24<br>25 - 34<br>35 - 44<br>45 - 54<br>55 - 64<br>65 - 74<br>75 - 84<br>85+<br><b>Race and Ethnicity</b><br>White Alone<br>Black Alone                                                                                                                                                         | 919<br>777<br>844<br>2,078<br>3,408<br>2,018<br>2,158<br>1,441<br>967<br>763<br>481<br><b>Census 20</b><br>Number<br>9,883<br>5,123                                        | 4.6%<br>4.9%<br>12.2%<br>20.0%<br>11.8%<br>12.6%<br>8.4%<br>5.7%<br>4.5%<br>2.8%<br>10<br>Percent<br>57.9%<br>30.0%                                         | 1,024<br>881<br>865<br>1,740<br>3,768<br>2,259<br>2,063<br>1,708<br>1,708<br>1,708<br>807<br>525<br><b>20</b><br>Number<br>10,185<br>5,345                                             | 4.9%<br>4.8%<br>9.7%<br>20.9%<br>12.5%<br>11.4%<br>9.5%<br>6.6%<br>4.5%<br>2.9%<br><b>16</b><br>Percent<br>56.5%<br>29.6%                                  | 1,043<br>951<br>946<br>1,751<br>3,681<br>2,558<br>1,891<br>1,961<br>1,333<br>806<br>549<br><b>20</b><br>Number<br>10,359<br>5,458                                    | 5.1%<br>5.1%<br>9.4%<br>19.7%<br>13.7%<br>10.1%<br>10.5%<br>7.1%<br>4.3%<br>2.9%<br>21<br>Percent<br>55.3%<br>29.1%                                  |
| 5 - 9<br>10 - 14<br>15 - 19<br>20 - 24<br>25 - 34<br>35 - 44<br>45 - 54<br>55 - 64<br>65 - 74<br>75 - 84<br>85+<br><b>Race and Ethnicity</b><br>White Alone<br>Black Alone<br>American Indian Alone                                                                                                                                | 919<br>777<br>844<br>2,078<br>3,408<br>2,018<br>2,158<br>1,441<br>967<br>763<br>481<br><b>Census 20</b><br>Number<br>9,883<br>5,123<br>73                                  | 4.6%<br>4.9%<br>12.2%<br>20.0%<br>11.8%<br>12.6%<br>8.4%<br>5.7%<br>4.5%<br>2.8%<br>10<br>Percent<br>57.9%<br>30.0%<br>0.4%                                 | 1,024<br>881<br>865<br>1,740<br>3,768<br>2,259<br>2,063<br>1,708<br>1,708<br>1,708<br>807<br>525<br><b>20</b><br>Number<br>10,185<br>5,345<br>79                                       | 4.9%<br>4.8%<br>9.7%<br>20.9%<br>12.5%<br>11.4%<br>9.5%<br>6.6%<br>4.5%<br>2.9%<br>16<br>Percent<br>56.5%<br>29.6%<br>0.4%                                 | 1,043<br>951<br>946<br>1,751<br>3,681<br>2,558<br>1,891<br>1,961<br>1,333<br>806<br>549<br><b>20</b><br>Number<br>10,359<br>5,458<br>84                              | 5.1%<br>5.1%<br>9.4%<br>19.7%<br>13.7%<br>10.1%<br>10.5%<br>7.1%<br>4.3%<br>2.9%<br>2.9%<br>Percent<br>55.3%<br>29.1%<br>0.4%                        |
| 5 - 9<br>10 - 14<br>15 - 19<br>20 - 24<br>25 - 34<br>35 - 44<br>45 - 54<br>55 - 64<br>65 - 74<br>75 - 84<br>85+<br><b>Race and Ethnicity</b><br>White Alone<br>Black Alone<br>American Indian Alone<br>Asian Alone                                                                                                                 | 919<br>777<br>844<br>2,078<br>3,408<br>2,018<br>2,158<br>1,441<br>967<br>763<br>481<br><b>Census 20</b><br>Number<br>9,883<br>5,123<br>73<br>432                           | 4.6%<br>4.9%<br>12.2%<br>20.0%<br>11.8%<br>12.6%<br>8.4%<br>5.7%<br>4.5%<br>2.8%<br>10<br>Percent<br>57.9%<br>30.0%<br>0.4%<br>2.5%                         | 1,024<br>881<br>865<br>1,740<br>3,768<br>2,259<br>2,063<br>1,708<br>1,708<br>807<br>525<br><b>20</b><br>Number<br>10,185<br>5,345<br>79<br>570                                         | 4.9%<br>4.8%<br>9.7%<br>20.9%<br>12.5%<br>11.4%<br>9.5%<br>6.6%<br>4.5%<br>2.9%<br><b>16</b><br>Percent<br>56.5%<br>29.6%<br>0.4%<br>3.2%                  | 1,043<br>951<br>946<br>1,751<br>3,681<br>2,558<br>1,891<br>1,961<br>1,333<br>806<br>549<br><b>20</b><br>Number<br>10,359<br>5,458<br>84<br>687                       | 5.1%<br>5.1%<br>9.4%<br>19.7%<br>10.7%<br>10.1%<br>10.5%<br>7.1%<br>4.3%<br>2.9%<br>2.9%<br>Percent<br>55.3%<br>29.1%<br>0.4%<br>3.7%                |
| 5 - 9<br>10 - 14<br>15 - 19<br>20 - 24<br>25 - 34<br>35 - 44<br>45 - 54<br>55 - 64<br>65 - 74<br>75 - 84<br>85+<br><b>Race and Ethnicity</b><br>White Alone<br>Black Alone<br>American Indian Alone<br>Asian Alone<br>Pacific Islander Alone                                                                                       | 919<br>777<br>844<br>2,078<br>3,408<br>2,018<br>2,158<br>1,441<br>967<br>763<br>481<br><b>Census 20</b><br>Number<br>9,883<br>5,123<br>73<br>432                           | 4.6%<br>4.9%<br>12.2%<br>20.0%<br>11.8%<br>12.6%<br>8.4%<br>5.7%<br>4.5%<br>2.8%<br>10<br>Percent<br>57.9%<br>30.0%<br>0.4%<br>2.5%<br>0.2%                 | 1,024<br>881<br>865<br>1,740<br>3,768<br>2,259<br>2,063<br>1,708<br>1,708<br>1,708<br>807<br>525<br><b>20</b><br>Number<br>10,185<br>5,345<br>5,345<br>79<br>570<br>35                 | 4.9%<br>4.8%<br>9.7%<br>20.9%<br>12.5%<br>11.4%<br>9.5%<br>6.6%<br>4.5%<br>2.9%<br>16<br>Percent<br>56.5%<br>29.6%<br>0.4%<br>3.2%<br>0.2%                 | 1,043<br>951<br>946<br>1,751<br>3,681<br>2,558<br>1,891<br>1,961<br>1,333<br>806<br>549<br><b>20</b><br>Number<br>10,359<br>5,458<br>84<br>687<br>43                 | 5.1%<br>5.1%<br>9.4%<br>19.7%<br>10.7%<br>10.1%<br>10.5%<br>7.1%<br>4.3%<br>2.9%<br>2.9%<br>221<br>Percent<br>55.3%<br>29.1%<br>0.4%<br>3.7%<br>0.2% |
| 5 - 9<br>10 - 14<br>15 - 19<br>20 - 24<br>25 - 34<br>35 - 44<br>45 - 54<br>55 - 64<br>65 - 74<br>75 - 84<br>85+<br><b>Race and Ethnicity</b><br>White Alone<br>Black Alone<br>Black Alone<br>American Indian Alone<br>Asian Alone<br>Pacific Islander Alone<br>Some Other Race Alone                                               | 919<br>777<br>844<br>2,078<br>3,408<br>2,018<br>2,158<br>1,441<br>967<br>763<br>481<br><b>Census 20</b><br>Number<br>9,883<br>5,123<br>73<br>432<br>73<br>432<br>27<br>834 | 4.6%<br>4.9%<br>12.2%<br>20.0%<br>11.8%<br>12.6%<br>8.4%<br>5.7%<br>4.5%<br>2.8%<br>10<br>Percent<br>57.9%<br>30.0%<br>0.4%<br>2.5%<br>0.2%<br>4.9%         | 1,024<br>881<br>865<br>1,740<br>3,768<br>2,259<br>2,063<br>1,708<br>1,708<br>1,708<br>807<br>525<br><b>20</b><br>Number<br>10,185<br>5,345<br>5,345<br>799<br>570<br>35<br>996         | 4.9%<br>4.8%<br>9.7%<br>20.9%<br>12.5%<br>11.4%<br>9.5%<br>6.6%<br>4.5%<br>2.9%<br>16<br>Percent<br>56.5%<br>29.6%<br>0.4%<br>3.2%<br>0.2%<br>5.5%         | 1,043<br>951<br>946<br>1,751<br>3,681<br>2,558<br>1,891<br>1,961<br>1,333<br>806<br>549<br><b>20</b><br>Number<br>10,359<br>5,458<br>84<br>687<br>43<br>1,154        | 5.1%<br>5.1%<br>9.4%<br>19.7%<br>10.7%<br>10.1%<br>10.5%<br>7.1%<br>4.3%<br>2.9%<br>2.9%<br>2.9%<br>2.9%<br>0.4%<br>3.7%<br>0.2%<br>6.2%             |
| 5 - 9<br>10 - 14<br>15 - 19<br>20 - 24<br>25 - 34<br>35 - 44<br>45 - 54<br>55 - 64<br>65 - 74<br>75 - 84<br>85+<br><b>Race and Ethnicity</b><br>White Alone<br>Black Alone<br>American Indian Alone<br>Asian Alone<br>Pacific Islander Alone                                                                                       | 919<br>777<br>844<br>2,078<br>3,408<br>2,018<br>2,158<br>1,441<br>967<br>763<br>481<br><b>Census 20</b><br>Number<br>9,883<br>5,123<br>73<br>432                           | 4.6%<br>4.9%<br>12.2%<br>20.0%<br>11.8%<br>12.6%<br>8.4%<br>5.7%<br>4.5%<br>2.8%<br>10<br>Percent<br>57.9%<br>30.0%<br>0.4%<br>2.5%<br>0.2%                 | 1,024<br>881<br>865<br>1,740<br>3,768<br>2,259<br>2,063<br>1,708<br>1,708<br>1,708<br>807<br>525<br><b>20</b><br>Number<br>10,185<br>5,345<br>5,345<br>79<br>570<br>35                 | 4.9%<br>4.8%<br>9.7%<br>20.9%<br>12.5%<br>11.4%<br>9.5%<br>6.6%<br>4.5%<br>2.9%<br>16<br>Percent<br>56.5%<br>29.6%<br>0.4%<br>3.2%<br>0.2%                 | 1,043<br>951<br>946<br>1,751<br>3,681<br>2,558<br>1,891<br>1,961<br>1,333<br>806<br>549<br><b>20</b><br>Number<br>10,359<br>5,458<br>84<br>687<br>43                 | 5.1%<br>5.1%<br>9.4%<br>19.7%<br>10.7%<br>10.1%<br>10.5%<br>7.1%<br>4.3%<br>2.9%<br>2.9%<br>221<br>Percent<br>55.3%<br>29.1%<br>0.4%<br>3.7%<br>0.2% |
| 5 - 9<br>10 - 14<br>15 - 19<br>20 - 24<br>25 - 34<br>35 - 44<br>45 - 54<br>55 - 64<br>65 - 74<br>75 - 84<br>85+<br><b>Race and Ethnicity</b><br>White Alone<br>Black Alone<br>Black Alone<br>American Indian Alone<br>American Indian Alone<br>Asian Alone<br>Pacific Islander Alone<br>Some Other Race Alone<br>Two or More Races | 919<br>777<br>844<br>2,078<br>3,408<br>2,018<br>2,158<br>1,441<br>967<br>763<br>481<br><b>Census 20</b><br>Number<br>9,883<br>5,123<br>73<br>432<br>27<br>834<br>207       | 4.6%<br>4.9%<br>12.2%<br>20.0%<br>11.8%<br>12.6%<br>8.4%<br>5.7%<br>4.5%<br>2.8%<br>10<br>Percent<br>57.9%<br>30.0%<br>0.4%<br>2.5%<br>0.2%<br>4.9%<br>4.1% | 1,024<br>881<br>865<br>1,740<br>3,768<br>2,259<br>2,063<br>1,708<br>1,708<br>1,708<br>1,708<br>525<br><b>20</b><br>Number<br>10,185<br>5,345<br>5,345<br>79<br>570<br>35<br>996<br>820 | 4.9%<br>4.8%<br>9.7%<br>20.9%<br>12.5%<br>11.4%<br>9.5%<br>6.6%<br>4.5%<br>2.9%<br>16<br>Percent<br>56.5%<br>29.6%<br>0.4%<br>3.2%<br>0.2%<br>5.5%<br>4.5% | 1,043<br>951<br>946<br>1,751<br>3,681<br>2,558<br>1,891<br>1,961<br>1,333<br>806<br>549<br><b>20</b><br>Number<br>10,359<br>5,458<br>84<br>687<br>43<br>1,154<br>943 | 5.1%<br>9.4%<br>19.7%<br>13.7%<br>10.1%<br>10.5%<br>7.1%<br>4.3%<br>2.9%<br>21<br>Percent<br>55.3%<br>29.1%<br>0.4%<br>3.7%<br>0.2%<br>6.2%<br>5.0%  |
| 5 - 9<br>10 - 14<br>15 - 19<br>20 - 24<br>25 - 34<br>35 - 44<br>45 - 54<br>55 - 64<br>65 - 74<br>75 - 84<br>85+<br><b>Race and Ethnicity</b><br>White Alone<br>Black Alone<br>Black Alone<br>American Indian Alone<br>Asian Alone<br>Pacific Islander Alone<br>Some Other Race Alone                                               | 919<br>777<br>844<br>2,078<br>3,408<br>2,018<br>2,158<br>1,441<br>967<br>763<br>481<br><b>Census 20</b><br>Number<br>9,883<br>5,123<br>73<br>432<br>73<br>432<br>27<br>834 | 4.6%<br>4.9%<br>12.2%<br>20.0%<br>11.8%<br>12.6%<br>8.4%<br>5.7%<br>4.5%<br>2.8%<br>10<br>Percent<br>57.9%<br>30.0%<br>0.4%<br>2.5%<br>0.2%<br>4.9%         | 1,024<br>881<br>865<br>1,740<br>3,768<br>2,259<br>2,063<br>1,708<br>1,708<br>1,708<br>807<br>525<br><b>20</b><br>Number<br>10,185<br>5,345<br>5,345<br>799<br>570<br>35<br>996         | 4.9%<br>4.8%<br>9.7%<br>20.9%<br>12.5%<br>11.4%<br>9.5%<br>6.6%<br>4.5%<br>2.9%<br>16<br>Percent<br>56.5%<br>29.6%<br>0.4%<br>3.2%<br>0.2%<br>5.5%         | 1,043<br>951<br>946<br>1,751<br>3,681<br>2,558<br>1,891<br>1,961<br>1,333<br>806<br>549<br><b>20</b><br>Number<br>10,359<br>5,458<br>84<br>687<br>43<br>1,154        | 5.1%<br>5.1%<br>9.4%<br>19.7%<br>13.7%<br>10.1%<br>10.5%<br>7.1%<br>4.3%<br>2.9%<br>2.9%<br>2.9%<br>2.9%<br>2.9%<br>2.9%<br>2.9%<br>2.9              |

Source: U.S. Census Bureau, Census 2010 Summary File 1. Esri forecasts for 2016 and 2021.

731 J Clyde Morris Blvd, Newport News, Virginia, 23601 Drive Time: 5 minute radius Prepared by Janice Lewis, CCIM Latitude: 37.07787 Longitude: -76.46515