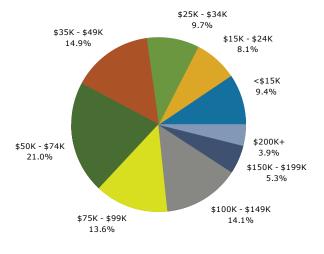

| Summary                                                                                                                                                                                                                                                                                                                            | Cer                                                                                                                                                                        | sus 2010                                                                                                                                                    |                                                                                                                                                                                        | 2016                                                                                                                                                       |                                                                                                                                                                      | 2021                                                                                                                                                 |
|------------------------------------------------------------------------------------------------------------------------------------------------------------------------------------------------------------------------------------------------------------------------------------------------------------------------------------|----------------------------------------------------------------------------------------------------------------------------------------------------------------------------|-------------------------------------------------------------------------------------------------------------------------------------------------------------|----------------------------------------------------------------------------------------------------------------------------------------------------------------------------------------|------------------------------------------------------------------------------------------------------------------------------------------------------------|----------------------------------------------------------------------------------------------------------------------------------------------------------------------|------------------------------------------------------------------------------------------------------------------------------------------------------|
| Population                                                                                                                                                                                                                                                                                                                         |                                                                                                                                                                            | 17,076                                                                                                                                                      |                                                                                                                                                                                        | 18,030                                                                                                                                                     |                                                                                                                                                                      | 18,728                                                                                                                                               |
| Households                                                                                                                                                                                                                                                                                                                         |                                                                                                                                                                            | 7,673                                                                                                                                                       |                                                                                                                                                                                        | 8,014                                                                                                                                                      |                                                                                                                                                                      | 8,289                                                                                                                                                |
| Families                                                                                                                                                                                                                                                                                                                           |                                                                                                                                                                            | 4,046                                                                                                                                                       |                                                                                                                                                                                        | 4,190                                                                                                                                                      |                                                                                                                                                                      | 4,314                                                                                                                                                |
| Average Household Size                                                                                                                                                                                                                                                                                                             |                                                                                                                                                                            | 2.19                                                                                                                                                        |                                                                                                                                                                                        | 2.22                                                                                                                                                       |                                                                                                                                                                      | 2.23                                                                                                                                                 |
| Owner Occupied Housing Units                                                                                                                                                                                                                                                                                                       |                                                                                                                                                                            | 2,769                                                                                                                                                       |                                                                                                                                                                                        | 2,762                                                                                                                                                      |                                                                                                                                                                      | 2,857                                                                                                                                                |
| Renter Occupied Housing Units                                                                                                                                                                                                                                                                                                      |                                                                                                                                                                            | 4,904                                                                                                                                                       |                                                                                                                                                                                        | 5,252                                                                                                                                                      |                                                                                                                                                                      | 5,432                                                                                                                                                |
| Median Age                                                                                                                                                                                                                                                                                                                         |                                                                                                                                                                            | 32.4                                                                                                                                                        |                                                                                                                                                                                        | 33.6                                                                                                                                                       |                                                                                                                                                                      | 34.2                                                                                                                                                 |
| Trends: 2016 - 2021 Annual Rate                                                                                                                                                                                                                                                                                                    |                                                                                                                                                                            | Area                                                                                                                                                        |                                                                                                                                                                                        | State                                                                                                                                                      |                                                                                                                                                                      | National                                                                                                                                             |
| Population                                                                                                                                                                                                                                                                                                                         |                                                                                                                                                                            | 0.76%                                                                                                                                                       |                                                                                                                                                                                        | 0.97%                                                                                                                                                      |                                                                                                                                                                      | 0.84%                                                                                                                                                |
| Households                                                                                                                                                                                                                                                                                                                         |                                                                                                                                                                            | 0.68%                                                                                                                                                       |                                                                                                                                                                                        | 0.93%                                                                                                                                                      |                                                                                                                                                                      | 0.79%                                                                                                                                                |
| Families                                                                                                                                                                                                                                                                                                                           |                                                                                                                                                                            | 0.59%                                                                                                                                                       |                                                                                                                                                                                        | 0.86%                                                                                                                                                      |                                                                                                                                                                      | 0.72%                                                                                                                                                |
| Owner HHs                                                                                                                                                                                                                                                                                                                          |                                                                                                                                                                            | 0.68%                                                                                                                                                       |                                                                                                                                                                                        | 0.89%                                                                                                                                                      |                                                                                                                                                                      | 0.73%                                                                                                                                                |
| Median Household Income                                                                                                                                                                                                                                                                                                            |                                                                                                                                                                            | -1.69%                                                                                                                                                      |                                                                                                                                                                                        | 2.35%                                                                                                                                                      |                                                                                                                                                                      | 1.89%                                                                                                                                                |
|                                                                                                                                                                                                                                                                                                                                    |                                                                                                                                                                            |                                                                                                                                                             | 20                                                                                                                                                                                     | 16                                                                                                                                                         | 20                                                                                                                                                                   | 21                                                                                                                                                   |
| Households by Income                                                                                                                                                                                                                                                                                                               |                                                                                                                                                                            |                                                                                                                                                             | Number                                                                                                                                                                                 | Percent                                                                                                                                                    | Number                                                                                                                                                               | Percent                                                                                                                                              |
| <\$15,000                                                                                                                                                                                                                                                                                                                          |                                                                                                                                                                            |                                                                                                                                                             | 1,038                                                                                                                                                                                  | 13.0%                                                                                                                                                      | 1,232                                                                                                                                                                | 14.9%                                                                                                                                                |
| \$15,000 - \$24,999                                                                                                                                                                                                                                                                                                                |                                                                                                                                                                            |                                                                                                                                                             | 887                                                                                                                                                                                    | 11.1%                                                                                                                                                      | 921                                                                                                                                                                  | 11.1%                                                                                                                                                |
| \$25,000 - \$34,999                                                                                                                                                                                                                                                                                                                |                                                                                                                                                                            |                                                                                                                                                             | 993                                                                                                                                                                                    | 12.4%                                                                                                                                                      | 891                                                                                                                                                                  | 10.7%                                                                                                                                                |
| \$35,000 - \$49,999                                                                                                                                                                                                                                                                                                                |                                                                                                                                                                            |                                                                                                                                                             | 1,331                                                                                                                                                                                  | 16.6%                                                                                                                                                      | 1,814                                                                                                                                                                | 21.9%                                                                                                                                                |
| \$50,000 - \$74,999                                                                                                                                                                                                                                                                                                                |                                                                                                                                                                            |                                                                                                                                                             | 1,892                                                                                                                                                                                  | 23.6%                                                                                                                                                      | 1,271                                                                                                                                                                | 15.3%                                                                                                                                                |
| \$75,000 - \$99,999                                                                                                                                                                                                                                                                                                                |                                                                                                                                                                            |                                                                                                                                                             | 924                                                                                                                                                                                    | 11.5%                                                                                                                                                      | 1,046                                                                                                                                                                | 12.6%                                                                                                                                                |
| \$100,000 - \$149,999                                                                                                                                                                                                                                                                                                              |                                                                                                                                                                            |                                                                                                                                                             | 637                                                                                                                                                                                    | 7.9%                                                                                                                                                       | 719                                                                                                                                                                  | 8.7%                                                                                                                                                 |
| \$150,000 - \$199,999                                                                                                                                                                                                                                                                                                              |                                                                                                                                                                            |                                                                                                                                                             | 168                                                                                                                                                                                    | 2.1%                                                                                                                                                       | 228                                                                                                                                                                  | 2.8%                                                                                                                                                 |
| \$200,000+                                                                                                                                                                                                                                                                                                                         |                                                                                                                                                                            |                                                                                                                                                             | 144                                                                                                                                                                                    | 1.8%                                                                                                                                                       | 166                                                                                                                                                                  | 2.0%                                                                                                                                                 |
|                                                                                                                                                                                                                                                                                                                                    |                                                                                                                                                                            |                                                                                                                                                             |                                                                                                                                                                                        |                                                                                                                                                            |                                                                                                                                                                      |                                                                                                                                                      |
| Median Household Income                                                                                                                                                                                                                                                                                                            |                                                                                                                                                                            |                                                                                                                                                             | \$46,461                                                                                                                                                                               |                                                                                                                                                            | \$42,655                                                                                                                                                             |                                                                                                                                                      |
| Average Household Income                                                                                                                                                                                                                                                                                                           |                                                                                                                                                                            |                                                                                                                                                             | \$55,987                                                                                                                                                                               |                                                                                                                                                            | \$57,744                                                                                                                                                             |                                                                                                                                                      |
| Per Capita Income                                                                                                                                                                                                                                                                                                                  |                                                                                                                                                                            |                                                                                                                                                             | \$25,616                                                                                                                                                                               |                                                                                                                                                            | \$26,265                                                                                                                                                             |                                                                                                                                                      |
|                                                                                                                                                                                                                                                                                                                                    | Census 20                                                                                                                                                                  | 10                                                                                                                                                          | 20                                                                                                                                                                                     | 16                                                                                                                                                         | 20                                                                                                                                                                   | 21                                                                                                                                                   |
| Population by Age                                                                                                                                                                                                                                                                                                                  | Number                                                                                                                                                                     | Percent                                                                                                                                                     | Number                                                                                                                                                                                 | Percent                                                                                                                                                    | Number                                                                                                                                                               | Percent                                                                                                                                              |
| 0 1                                                                                                                                                                                                                                                                                                                                |                                                                                                                                                                            | 7.1%                                                                                                                                                        | 1 204                                                                                                                                                                                  | 6.7%                                                                                                                                                       |                                                                                                                                                                      | 6.7%                                                                                                                                                 |
| 0 - 4                                                                                                                                                                                                                                                                                                                              | 1,220                                                                                                                                                                      |                                                                                                                                                             | 1,204                                                                                                                                                                                  |                                                                                                                                                            | 1,256                                                                                                                                                                |                                                                                                                                                      |
| 5 - 9                                                                                                                                                                                                                                                                                                                              | 919                                                                                                                                                                        | 5.4%                                                                                                                                                        | 1,024                                                                                                                                                                                  | 5.7%                                                                                                                                                       | 1,043                                                                                                                                                                | 5.6%                                                                                                                                                 |
| 5 - 9<br>10 - 14                                                                                                                                                                                                                                                                                                                   | 919<br>777                                                                                                                                                                 | 4.6%                                                                                                                                                        | 1,024<br>881                                                                                                                                                                           | 4.9%                                                                                                                                                       | 1,043<br>951                                                                                                                                                         | 5.1%                                                                                                                                                 |
| 5 - 9<br>10 - 14<br>15 - 19                                                                                                                                                                                                                                                                                                        | 919<br>777<br>844                                                                                                                                                          | 4.6%<br>4.9%                                                                                                                                                | 1,024<br>881<br>865                                                                                                                                                                    | 4.9%<br>4.8%                                                                                                                                               | 1,043<br>951<br>946                                                                                                                                                  | 5.1%<br>5.1%                                                                                                                                         |
| 5 - 9<br>10 - 14<br>15 - 19<br>20 - 24                                                                                                                                                                                                                                                                                             | 919<br>777<br>844<br>2,078                                                                                                                                                 | 4.6%<br>4.9%<br>12.2%                                                                                                                                       | 1,024<br>881<br>865<br>1,740                                                                                                                                                           | 4.9%<br>4.8%<br>9.7%                                                                                                                                       | 1,043<br>951<br>946<br>1,751                                                                                                                                         | 5.1%<br>5.1%<br>9.4%                                                                                                                                 |
| 5 - 9<br>10 - 14<br>15 - 19<br>20 - 24<br>25 - 34                                                                                                                                                                                                                                                                                  | 919<br>777<br>844<br>2,078<br>3,408                                                                                                                                        | 4.6%<br>4.9%<br>12.2%<br>20.0%                                                                                                                              | 1,024<br>881<br>865<br>1,740<br>3,768                                                                                                                                                  | 4.9%<br>4.8%<br>9.7%<br>20.9%                                                                                                                              | 1,043<br>951<br>946<br>1,751<br>3,681                                                                                                                                | 5.1%<br>5.1%<br>9.4%<br>19.7%                                                                                                                        |
| 5 - 9<br>10 - 14<br>15 - 19<br>20 - 24<br>25 - 34<br>35 - 44                                                                                                                                                                                                                                                                       | 919<br>777<br>844<br>2,078<br>3,408<br>2,018                                                                                                                               | 4.6%<br>4.9%<br>12.2%<br>20.0%<br>11.8%                                                                                                                     | 1,024<br>881<br>865<br>1,740<br>3,768<br>2,259                                                                                                                                         | 4.9%<br>4.8%<br>9.7%<br>20.9%<br>12.5%                                                                                                                     | 1,043<br>951<br>946<br>1,751<br>3,681<br>2,558                                                                                                                       | 5.1%<br>5.1%<br>9.4%<br>19.7%<br>13.7%                                                                                                               |
| 5 - 9<br>10 - 14<br>15 - 19<br>20 - 24<br>25 - 34<br>35 - 44<br>45 - 54                                                                                                                                                                                                                                                            | 919<br>777<br>844<br>2,078<br>3,408<br>2,018<br>2,158                                                                                                                      | 4.6%<br>4.9%<br>12.2%<br>20.0%<br>11.8%<br>12.6%                                                                                                            | 1,024<br>881<br>865<br>1,740<br>3,768<br>2,259<br>2,063                                                                                                                                | 4.9%<br>4.8%<br>9.7%<br>20.9%<br>12.5%<br>11.4%                                                                                                            | 1,043<br>951<br>946<br>1,751<br>3,681<br>2,558<br>1,891                                                                                                              | 5.1%<br>5.1%<br>9.4%<br>19.7%<br>13.7%<br>10.1%                                                                                                      |
| 5 - 9<br>10 - 14<br>15 - 19<br>20 - 24<br>25 - 34<br>35 - 44<br>45 - 54<br>55 - 64                                                                                                                                                                                                                                                 | 919<br>777<br>844<br>2,078<br>3,408<br>2,018<br>2,158<br>1,441                                                                                                             | 4.6%<br>4.9%<br>12.2%<br>20.0%<br>11.8%<br>12.6%<br>8.4%                                                                                                    | 1,024<br>881<br>865<br>1,740<br>3,768<br>2,259<br>2,063<br>1,708                                                                                                                       | 4.9%<br>4.8%<br>9.7%<br>20.9%<br>12.5%<br>11.4%<br>9.5%                                                                                                    | 1,043<br>951<br>946<br>1,751<br>3,681<br>2,558<br>1,891<br>1,961                                                                                                     | 5.1%<br>5.1%<br>9.4%<br>19.7%<br>13.7%<br>10.1%<br>10.5%                                                                                             |
| 5 - 9<br>10 - 14<br>15 - 19<br>20 - 24<br>25 - 34<br>35 - 44<br>45 - 54<br>55 - 64<br>65 - 74                                                                                                                                                                                                                                      | 919<br>777<br>844<br>2,078<br>3,408<br>2,018<br>2,158<br>1,441<br>967                                                                                                      | 4.6%<br>4.9%<br>12.2%<br>20.0%<br>11.8%<br>12.6%<br>8.4%<br>5.7%                                                                                            | 1,024<br>881<br>865<br>1,740<br>3,768<br>2,259<br>2,063<br>1,708<br>1,186                                                                                                              | 4.9%<br>4.8%<br>9.7%<br>20.9%<br>12.5%<br>11.4%<br>9.5%<br>6.6%                                                                                            | 1,043<br>951<br>946<br>1,751<br>3,681<br>2,558<br>1,891<br>1,961<br>1,333                                                                                            | 5.1%<br>5.1%<br>9.4%<br>19.7%<br>13.7%<br>10.1%<br>10.5%<br>7.1%                                                                                     |
| 5 - 9<br>10 - 14<br>15 - 19<br>20 - 24<br>25 - 34<br>35 - 44<br>45 - 54<br>55 - 64<br>65 - 74<br>75 - 84                                                                                                                                                                                                                           | 919<br>777<br>844<br>2,078<br>3,408<br>2,018<br>2,158<br>1,441<br>967<br>763                                                                                               | 4.6%<br>4.9%<br>12.2%<br>20.0%<br>11.8%<br>12.6%<br>8.4%<br>5.7%<br>4.5%                                                                                    | 1,024<br>881<br>865<br>1,740<br>3,768<br>2,259<br>2,063<br>1,708<br>1,186<br>807                                                                                                       | 4.9%<br>4.8%<br>9.7%<br>20.9%<br>12.5%<br>11.4%<br>9.5%<br>6.6%<br>4.5%                                                                                    | 1,043<br>951<br>946<br>1,751<br>3,681<br>2,558<br>1,891<br>1,961<br>1,333<br>806                                                                                     | 5.1%<br>9.4%<br>19.7%<br>13.7%<br>10.1%<br>10.5%<br>7.1%<br>4.3%                                                                                     |
| 5 - 9<br>10 - 14<br>15 - 19<br>20 - 24<br>25 - 34<br>35 - 44<br>45 - 54<br>55 - 64<br>65 - 74                                                                                                                                                                                                                                      | 919<br>777<br>844<br>2,078<br>3,408<br>2,018<br>2,158<br>1,441<br>967<br>763<br>481                                                                                        | 4.6%<br>4.9%<br>12.2%<br>20.0%<br>11.8%<br>12.6%<br>8.4%<br>5.7%<br>4.5%<br>2.8%                                                                            | 1,024<br>881<br>865<br>1,740<br>3,768<br>2,259<br>2,063<br>1,708<br>1,186<br>807<br>525                                                                                                | 4.9%<br>4.8%<br>9.7%<br>20.9%<br>12.5%<br>11.4%<br>9.5%<br>6.6%<br>4.5%<br>2.9%                                                                            | 1,043<br>951<br>946<br>1,751<br>3,681<br>2,558<br>1,891<br>1,961<br>1,333<br>806<br>549                                                                              | 5.1%<br>5.1%<br>9.4%<br>19.7%<br>13.7%<br>10.1%<br>10.5%<br>7.1%<br>4.3%<br>2.9%                                                                     |
| 5 - 9<br>10 - 14<br>15 - 19<br>20 - 24<br>25 - 34<br>35 - 44<br>45 - 54<br>55 - 64<br>65 - 74<br>75 - 84<br>85+                                                                                                                                                                                                                    | 919<br>777<br>844<br>2,078<br>3,408<br>2,018<br>2,158<br>1,441<br>967<br>763<br>481<br><b>Census 20</b>                                                                    | 4.6%<br>4.9%<br>12.2%<br>20.0%<br>11.8%<br>12.6%<br>8.4%<br>5.7%<br>4.5%<br>2.8%<br><b>10</b>                                                               | 1,024<br>881<br>865<br>1,740<br>3,768<br>2,259<br>2,063<br>1,708<br>1,186<br>807<br>525<br><b>20</b>                                                                                   | 4.9%<br>4.8%<br>9.7%<br>20.9%<br>12.5%<br>11.4%<br>9.5%<br>6.6%<br>4.5%<br>2.9%<br><b>16</b>                                                               | 1,043<br>951<br>946<br>1,751<br>3,681<br>2,558<br>1,891<br>1,961<br>1,333<br>806<br>549<br><b>20</b>                                                                 | 5.1%<br>5.1%<br>9.4%<br>19.7%<br>13.7%<br>10.1%<br>10.5%<br>7.1%<br>4.3%<br>2.9%                                                                     |
| 5 - 9<br>10 - 14<br>15 - 19<br>20 - 24<br>25 - 34<br>35 - 44<br>45 - 54<br>55 - 64<br>65 - 74<br>75 - 84<br>85+<br>Race and Ethnicity                                                                                                                                                                                              | 919<br>777<br>844<br>2,078<br>3,408<br>2,018<br>2,158<br>1,441<br>967<br>763<br>481<br><b>Census 20</b><br>Number                                                          | 4.6%<br>4.9%<br>12.2%<br>20.0%<br>11.8%<br>12.6%<br>8.4%<br>5.7%<br>4.5%<br>2.8%<br><b>10</b><br>Percent                                                    | 1,024<br>881<br>865<br>1,740<br>3,768<br>2,259<br>2,063<br>1,708<br>1,186<br>807<br>525<br><b>20</b><br>Number                                                                         | 4.9%<br>4.8%<br>9.7%<br>20.9%<br>12.5%<br>11.4%<br>9.5%<br>6.6%<br>4.5%<br>2.9%<br><b>16</b><br>Percent                                                    | 1,043<br>951<br>946<br>1,751<br>3,681<br>2,558<br>1,891<br>1,961<br>1,333<br>806<br>549<br><b>20</b><br>Number                                                       | 5.1%<br>5.1%<br>9.4%<br>19.7%<br>13.7%<br>10.1%<br>10.5%<br>7.1%<br>4.3%<br>2.9%<br>221<br>Percent                                                   |
| 5 - 9<br>10 - 14<br>15 - 19<br>20 - 24<br>25 - 34<br>35 - 44<br>45 - 54<br>55 - 64<br>65 - 74<br>75 - 84<br>85+<br><b>Race and Ethnicity</b><br>White Alone                                                                                                                                                                        | 919<br>777<br>844<br>2,078<br>3,408<br>2,018<br>2,158<br>1,441<br>967<br>763<br>481<br><b>Census 20</b><br>Number<br>9,883                                                 | 4.6%<br>4.9%<br>12.2%<br>20.0%<br>11.8%<br>12.6%<br>8.4%<br>5.7%<br>4.5%<br>2.8%<br>10<br>Percent<br>57.9%                                                  | 1,024<br>881<br>865<br>1,740<br>3,768<br>2,259<br>2,063<br>1,708<br>1,186<br>807<br>525<br><b>20</b><br>Number<br>10,185                                                               | 4.9%<br>4.8%<br>9.7%<br>20.9%<br>12.5%<br>11.4%<br>9.5%<br>6.6%<br>4.5%<br>2.9%<br><b>16</b><br>Percent<br>56.5%                                           | 1,043<br>951<br>946<br>1,751<br>3,681<br>2,558<br>1,891<br>1,961<br>1,333<br>806<br>549<br><b>20</b><br>Number<br>10,359                                             | 5.1%<br>5.1%<br>9.4%<br>19.7%<br>13.7%<br>10.1%<br>10.5%<br>7.1%<br>4.3%<br>2.9%<br>21<br>Percent<br>55.3%                                           |
| 5 - 9<br>10 - 14<br>15 - 19<br>20 - 24<br>25 - 34<br>35 - 44<br>45 - 54<br>55 - 64<br>65 - 74<br>75 - 84<br>85+<br><b>Race and Ethnicity</b><br>White Alone<br>Black Alone                                                                                                                                                         | 919<br>777<br>844<br>2,078<br>3,408<br>2,018<br>2,158<br>1,441<br>967<br>763<br>481<br><b>Census 20</b><br>Number<br>9,883<br>5,123                                        | 4.6%<br>4.9%<br>12.2%<br>20.0%<br>11.8%<br>12.6%<br>8.4%<br>5.7%<br>4.5%<br>2.8%<br>10<br>Percent<br>57.9%<br>30.0%                                         | 1,024<br>881<br>865<br>1,740<br>3,768<br>2,259<br>2,063<br>1,708<br>1,708<br>1,708<br>807<br>525<br><b>20</b><br>Number<br>10,185<br>5,345                                             | 4.9%<br>4.8%<br>9.7%<br>20.9%<br>12.5%<br>11.4%<br>9.5%<br>6.6%<br>4.5%<br>2.9%<br><b>16</b><br>Percent<br>56.5%<br>29.6%                                  | 1,043<br>951<br>946<br>1,751<br>3,681<br>2,558<br>1,891<br>1,961<br>1,333<br>806<br>549<br><b>20</b><br>Number<br>10,359<br>5,458                                    | 5.1%<br>5.1%<br>9.4%<br>19.7%<br>13.7%<br>10.1%<br>10.5%<br>7.1%<br>4.3%<br>2.9%<br>21<br>Percent<br>55.3%<br>29.1%                                  |
| 5 - 9<br>10 - 14<br>15 - 19<br>20 - 24<br>25 - 34<br>35 - 44<br>45 - 54<br>55 - 64<br>65 - 74<br>75 - 84<br>85+<br><b>Race and Ethnicity</b><br>White Alone<br>Black Alone<br>American Indian Alone                                                                                                                                | 919<br>777<br>844<br>2,078<br>3,408<br>2,018<br>2,158<br>1,441<br>967<br>763<br>481<br><b>Census 20</b><br>Number<br>9,883<br>5,123<br>73                                  | 4.6%<br>4.9%<br>12.2%<br>20.0%<br>11.8%<br>12.6%<br>8.4%<br>5.7%<br>4.5%<br>2.8%<br>10<br>Percent<br>57.9%<br>30.0%<br>0.4%                                 | 1,024<br>881<br>865<br>1,740<br>3,768<br>2,259<br>2,063<br>1,708<br>1,708<br>1,708<br>807<br>525<br><b>20</b><br>Number<br>10,185<br>5,345<br>79                                       | 4.9%<br>4.8%<br>9.7%<br>20.9%<br>12.5%<br>11.4%<br>9.5%<br>6.6%<br>4.5%<br>2.9%<br>16<br>Percent<br>56.5%<br>29.6%<br>0.4%                                 | 1,043<br>951<br>946<br>1,751<br>3,681<br>2,558<br>1,891<br>1,961<br>1,333<br>806<br>549<br><b>20</b><br>Number<br>10,359<br>5,458<br>84                              | 5.1%<br>5.1%<br>9.4%<br>19.7%<br>13.7%<br>10.1%<br>10.5%<br>7.1%<br>4.3%<br>2.9%<br>2.9%<br>Percent<br>55.3%<br>29.1%<br>0.4%                        |
| 5 - 9<br>10 - 14<br>15 - 19<br>20 - 24<br>25 - 34<br>35 - 44<br>45 - 54<br>55 - 64<br>65 - 74<br>75 - 84<br>85+<br><b>Race and Ethnicity</b><br>White Alone<br>Black Alone<br>American Indian Alone<br>Asian Alone                                                                                                                 | 919<br>777<br>844<br>2,078<br>3,408<br>2,018<br>2,158<br>1,441<br>967<br>763<br>481<br><b>Census 20</b><br>Number<br>9,883<br>5,123<br>73<br>432                           | 4.6%<br>4.9%<br>12.2%<br>20.0%<br>11.8%<br>12.6%<br>8.4%<br>5.7%<br>4.5%<br>2.8%<br>10<br>Percent<br>57.9%<br>30.0%<br>0.4%<br>2.5%                         | 1,024<br>881<br>865<br>1,740<br>3,768<br>2,259<br>2,063<br>1,708<br>1,708<br>807<br>525<br><b>20</b><br>Number<br>10,185<br>5,345<br>79<br>570                                         | 4.9%<br>4.8%<br>9.7%<br>20.9%<br>12.5%<br>11.4%<br>9.5%<br>6.6%<br>4.5%<br>2.9%<br><b>16</b><br>Percent<br>56.5%<br>29.6%<br>0.4%<br>3.2%                  | 1,043<br>951<br>946<br>1,751<br>3,681<br>2,558<br>1,891<br>1,961<br>1,333<br>806<br>549<br><b>20</b><br>Number<br>10,359<br>5,458<br>84<br>687                       | 5.1%<br>5.1%<br>9.4%<br>19.7%<br>10.7%<br>10.1%<br>10.5%<br>7.1%<br>4.3%<br>2.9%<br>2.9%<br>Percent<br>55.3%<br>29.1%<br>0.4%<br>3.7%                |
| 5 - 9<br>10 - 14<br>15 - 19<br>20 - 24<br>25 - 34<br>35 - 44<br>45 - 54<br>55 - 64<br>65 - 74<br>75 - 84<br>85+<br><b>Race and Ethnicity</b><br>White Alone<br>Black Alone<br>American Indian Alone<br>Asian Alone<br>Pacific Islander Alone                                                                                       | 919<br>777<br>844<br>2,078<br>3,408<br>2,018<br>2,158<br>1,441<br>967<br>763<br>481<br><b>Census 20</b><br>Number<br>9,883<br>5,123<br>73<br>432                           | 4.6%<br>4.9%<br>12.2%<br>20.0%<br>11.8%<br>12.6%<br>8.4%<br>5.7%<br>4.5%<br>2.8%<br>10<br>Percent<br>57.9%<br>30.0%<br>0.4%<br>2.5%<br>0.2%                 | 1,024<br>881<br>865<br>1,740<br>3,768<br>2,259<br>2,063<br>1,708<br>1,708<br>1,708<br>807<br>525<br><b>20</b><br>Number<br>10,185<br>5,345<br>5,345<br>79<br>570<br>35                 | 4.9%<br>4.8%<br>9.7%<br>20.9%<br>12.5%<br>11.4%<br>9.5%<br>6.6%<br>4.5%<br>2.9%<br>16<br>Percent<br>56.5%<br>29.6%<br>0.4%<br>3.2%<br>0.2%                 | 1,043<br>951<br>946<br>1,751<br>3,681<br>2,558<br>1,891<br>1,961<br>1,333<br>806<br>549<br><b>20</b><br>Number<br>10,359<br>5,458<br>84<br>687<br>43                 | 5.1%<br>5.1%<br>9.4%<br>19.7%<br>10.7%<br>10.1%<br>10.5%<br>7.1%<br>4.3%<br>2.9%<br>2.9%<br>221<br>Percent<br>55.3%<br>29.1%<br>0.4%<br>3.7%<br>0.2% |
| 5 - 9<br>10 - 14<br>15 - 19<br>20 - 24<br>25 - 34<br>35 - 44<br>45 - 54<br>55 - 64<br>65 - 74<br>75 - 84<br>85+<br><b>Race and Ethnicity</b><br>White Alone<br>Black Alone<br>Black Alone<br>American Indian Alone<br>Asian Alone<br>Pacific Islander Alone<br>Some Other Race Alone                                               | 919<br>777<br>844<br>2,078<br>3,408<br>2,018<br>2,158<br>1,441<br>967<br>763<br>481<br><b>Census 20</b><br>Number<br>9,883<br>5,123<br>73<br>432<br>73<br>432<br>27<br>834 | 4.6%<br>4.9%<br>12.2%<br>20.0%<br>11.8%<br>12.6%<br>8.4%<br>5.7%<br>4.5%<br>2.8%<br>10<br>Percent<br>57.9%<br>30.0%<br>0.4%<br>2.5%<br>0.2%<br>4.9%         | 1,024<br>881<br>865<br>1,740<br>3,768<br>2,259<br>2,063<br>1,708<br>1,708<br>1,708<br>807<br>525<br><b>20</b><br>Number<br>10,185<br>5,345<br>5,345<br>799<br>570<br>35<br>996         | 4.9%<br>4.8%<br>9.7%<br>20.9%<br>12.5%<br>11.4%<br>9.5%<br>6.6%<br>4.5%<br>2.9%<br>16<br>Percent<br>56.5%<br>29.6%<br>0.4%<br>3.2%<br>0.2%<br>5.5%         | 1,043<br>951<br>946<br>1,751<br>3,681<br>2,558<br>1,891<br>1,961<br>1,333<br>806<br>549<br><b>20</b><br>Number<br>10,359<br>5,458<br>84<br>687<br>43<br>1,154        | 5.1%<br>5.1%<br>9.4%<br>19.7%<br>10.7%<br>10.1%<br>10.5%<br>7.1%<br>4.3%<br>2.9%<br>2.9%<br>2.9%<br>2.9%<br>0.4%<br>3.7%<br>0.2%<br>6.2%             |
| 5 - 9<br>10 - 14<br>15 - 19<br>20 - 24<br>25 - 34<br>35 - 44<br>45 - 54<br>55 - 64<br>65 - 74<br>75 - 84<br>85+<br><b>Race and Ethnicity</b><br>White Alone<br>Black Alone<br>American Indian Alone<br>Asian Alone<br>Pacific Islander Alone                                                                                       | 919<br>777<br>844<br>2,078<br>3,408<br>2,018<br>2,158<br>1,441<br>967<br>763<br>481<br><b>Census 20</b><br>Number<br>9,883<br>5,123<br>73<br>432                           | 4.6%<br>4.9%<br>12.2%<br>20.0%<br>11.8%<br>12.6%<br>8.4%<br>5.7%<br>4.5%<br>2.8%<br>10<br>Percent<br>57.9%<br>30.0%<br>0.4%<br>2.5%<br>0.2%                 | 1,024<br>881<br>865<br>1,740<br>3,768<br>2,259<br>2,063<br>1,708<br>1,708<br>1,708<br>807<br>525<br><b>20</b><br>Number<br>10,185<br>5,345<br>5,345<br>79<br>570<br>35                 | 4.9%<br>4.8%<br>9.7%<br>20.9%<br>12.5%<br>11.4%<br>9.5%<br>6.6%<br>4.5%<br>2.9%<br>16<br>Percent<br>56.5%<br>29.6%<br>0.4%<br>3.2%<br>0.2%                 | 1,043<br>951<br>946<br>1,751<br>3,681<br>2,558<br>1,891<br>1,961<br>1,333<br>806<br>549<br><b>20</b><br>Number<br>10,359<br>5,458<br>84<br>687<br>43                 | 5.1%<br>5.1%<br>9.4%<br>19.7%<br>10.7%<br>10.1%<br>10.5%<br>7.1%<br>4.3%<br>2.9%<br>2.9%<br>221<br>Percent<br>55.3%<br>29.1%<br>0.4%<br>3.7%<br>0.2% |
| 5 - 9<br>10 - 14<br>15 - 19<br>20 - 24<br>25 - 34<br>35 - 44<br>45 - 54<br>55 - 64<br>65 - 74<br>75 - 84<br>85+<br><b>Race and Ethnicity</b><br>White Alone<br>Black Alone<br>Black Alone<br>American Indian Alone<br>American Indian Alone<br>Asian Alone<br>Pacific Islander Alone<br>Some Other Race Alone<br>Two or More Races | 919<br>777<br>844<br>2,078<br>3,408<br>2,018<br>2,158<br>1,441<br>967<br>763<br>481<br><b>Census 20</b><br>Number<br>9,883<br>5,123<br>73<br>432<br>27<br>834<br>207       | 4.6%<br>4.9%<br>12.2%<br>20.0%<br>11.8%<br>12.6%<br>8.4%<br>5.7%<br>4.5%<br>2.8%<br>10<br>Percent<br>57.9%<br>30.0%<br>0.4%<br>2.5%<br>0.2%<br>4.9%<br>4.1% | 1,024<br>881<br>865<br>1,740<br>3,768<br>2,259<br>2,063<br>1,708<br>1,708<br>1,708<br>1,708<br>525<br><b>20</b><br>Number<br>10,185<br>5,345<br>5,345<br>79<br>570<br>35<br>996<br>820 | 4.9%<br>4.8%<br>9.7%<br>20.9%<br>12.5%<br>11.4%<br>9.5%<br>6.6%<br>4.5%<br>2.9%<br>16<br>Percent<br>56.5%<br>29.6%<br>0.4%<br>3.2%<br>0.2%<br>5.5%<br>4.5% | 1,043<br>951<br>946<br>1,751<br>3,681<br>2,558<br>1,891<br>1,961<br>1,333<br>806<br>549<br><b>20</b><br>Number<br>10,359<br>5,458<br>84<br>687<br>43<br>1,154<br>943 | 5.1%<br>9.4%<br>19.7%<br>13.7%<br>10.1%<br>10.5%<br>7.1%<br>4.3%<br>2.9%<br>21<br>Percent<br>55.3%<br>29.1%<br>0.4%<br>3.7%<br>0.2%<br>6.2%<br>5.0%  |
| 5 - 9<br>10 - 14<br>15 - 19<br>20 - 24<br>25 - 34<br>35 - 44<br>45 - 54<br>55 - 64<br>65 - 74<br>75 - 84<br>85+<br><b>Race and Ethnicity</b><br>White Alone<br>Black Alone<br>Black Alone<br>American Indian Alone<br>Asian Alone<br>Pacific Islander Alone<br>Some Other Race Alone                                               | 919<br>777<br>844<br>2,078<br>3,408<br>2,018<br>2,158<br>1,441<br>967<br>763<br>481<br><b>Census 20</b><br>Number<br>9,883<br>5,123<br>73<br>432<br>73<br>432<br>27<br>834 | 4.6%<br>4.9%<br>12.2%<br>20.0%<br>11.8%<br>12.6%<br>8.4%<br>5.7%<br>4.5%<br>2.8%<br>10<br>Percent<br>57.9%<br>30.0%<br>0.4%<br>2.5%<br>0.2%<br>4.9%         | 1,024<br>881<br>865<br>1,740<br>3,768<br>2,259<br>2,063<br>1,708<br>1,708<br>1,708<br>807<br>525<br><b>20</b><br>Number<br>10,185<br>5,345<br>5,345<br>799<br>570<br>35<br>996         | 4.9%<br>4.8%<br>9.7%<br>20.9%<br>12.5%<br>11.4%<br>9.5%<br>6.6%<br>4.5%<br>2.9%<br>16<br>Percent<br>56.5%<br>29.6%<br>0.4%<br>3.2%<br>0.2%<br>5.5%         | 1,043<br>951<br>946<br>1,751<br>3,681<br>2,558<br>1,891<br>1,961<br>1,333<br>806<br>549<br><b>20</b><br>Number<br>10,359<br>5,458<br>84<br>687<br>43<br>1,154        | 5.1%<br>5.1%<br>9.4%<br>19.7%<br>13.7%<br>10.1%<br>10.5%<br>7.1%<br>4.3%<br>2.9%<br>2.9%<br>2.9%<br>2.9%<br>2.9%<br>2.9%<br>2.9%<br>2.9              |

#### 2016 Household Income