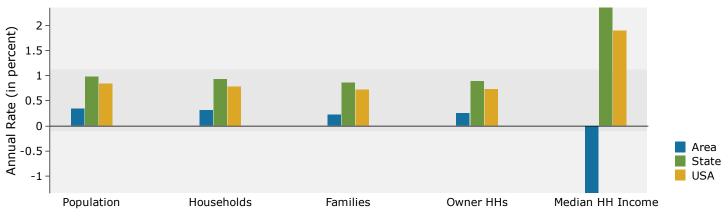

| Summary                                                                                                                                                                                                                                                                                                                            | Cer                                                                                                                                                                        | sus 2010                                                                                                                                                    |                                                                                                                                                                                        | 2016                                                                                                                                                       |                                                                                                                                                                      | 2021                                                                                                                                                 |
|------------------------------------------------------------------------------------------------------------------------------------------------------------------------------------------------------------------------------------------------------------------------------------------------------------------------------------|----------------------------------------------------------------------------------------------------------------------------------------------------------------------------|-------------------------------------------------------------------------------------------------------------------------------------------------------------|----------------------------------------------------------------------------------------------------------------------------------------------------------------------------------------|------------------------------------------------------------------------------------------------------------------------------------------------------------|----------------------------------------------------------------------------------------------------------------------------------------------------------------------|------------------------------------------------------------------------------------------------------------------------------------------------------|
| Population                                                                                                                                                                                                                                                                                                                         |                                                                                                                                                                            | 17,076                                                                                                                                                      |                                                                                                                                                                                        | 18,030                                                                                                                                                     |                                                                                                                                                                      | 18,728                                                                                                                                               |
| Households                                                                                                                                                                                                                                                                                                                         |                                                                                                                                                                            | 7,673                                                                                                                                                       |                                                                                                                                                                                        | 8,014                                                                                                                                                      |                                                                                                                                                                      | 8,289                                                                                                                                                |
| Families                                                                                                                                                                                                                                                                                                                           |                                                                                                                                                                            | 4,046                                                                                                                                                       |                                                                                                                                                                                        | 4,190                                                                                                                                                      |                                                                                                                                                                      | 4,314                                                                                                                                                |
| Average Household Size                                                                                                                                                                                                                                                                                                             |                                                                                                                                                                            | 2.19                                                                                                                                                        |                                                                                                                                                                                        | 2.22                                                                                                                                                       |                                                                                                                                                                      | 2.23                                                                                                                                                 |
| Owner Occupied Housing Units                                                                                                                                                                                                                                                                                                       |                                                                                                                                                                            | 2,769                                                                                                                                                       |                                                                                                                                                                                        | 2,762                                                                                                                                                      |                                                                                                                                                                      | 2,857                                                                                                                                                |
| Renter Occupied Housing Units                                                                                                                                                                                                                                                                                                      |                                                                                                                                                                            | 4,904                                                                                                                                                       |                                                                                                                                                                                        | 5,252                                                                                                                                                      |                                                                                                                                                                      | 5,432                                                                                                                                                |
| Median Age                                                                                                                                                                                                                                                                                                                         |                                                                                                                                                                            | 32.4                                                                                                                                                        |                                                                                                                                                                                        | 33.6                                                                                                                                                       |                                                                                                                                                                      | 34.2                                                                                                                                                 |
| Trends: 2016 - 2021 Annual Rate                                                                                                                                                                                                                                                                                                    |                                                                                                                                                                            | Area                                                                                                                                                        |                                                                                                                                                                                        | State                                                                                                                                                      |                                                                                                                                                                      | National                                                                                                                                             |
| Population                                                                                                                                                                                                                                                                                                                         |                                                                                                                                                                            | 0.76%                                                                                                                                                       |                                                                                                                                                                                        | 0.97%                                                                                                                                                      |                                                                                                                                                                      | 0.84%                                                                                                                                                |
| Households                                                                                                                                                                                                                                                                                                                         |                                                                                                                                                                            | 0.68%                                                                                                                                                       |                                                                                                                                                                                        | 0.93%                                                                                                                                                      |                                                                                                                                                                      | 0.79%                                                                                                                                                |
| Families                                                                                                                                                                                                                                                                                                                           |                                                                                                                                                                            | 0.59%                                                                                                                                                       |                                                                                                                                                                                        | 0.86%                                                                                                                                                      |                                                                                                                                                                      | 0.72%                                                                                                                                                |
| Owner HHs                                                                                                                                                                                                                                                                                                                          |                                                                                                                                                                            | 0.68%                                                                                                                                                       |                                                                                                                                                                                        | 0.89%                                                                                                                                                      |                                                                                                                                                                      | 0.73%                                                                                                                                                |
| Median Household Income                                                                                                                                                                                                                                                                                                            |                                                                                                                                                                            | -1.69%                                                                                                                                                      |                                                                                                                                                                                        | 2.35%                                                                                                                                                      |                                                                                                                                                                      | 1.89%                                                                                                                                                |
|                                                                                                                                                                                                                                                                                                                                    |                                                                                                                                                                            |                                                                                                                                                             | 20                                                                                                                                                                                     | 16                                                                                                                                                         | 20                                                                                                                                                                   | 21                                                                                                                                                   |
| Households by Income                                                                                                                                                                                                                                                                                                               |                                                                                                                                                                            |                                                                                                                                                             | Number                                                                                                                                                                                 | Percent                                                                                                                                                    | Number                                                                                                                                                               | Percent                                                                                                                                              |
| <\$15,000                                                                                                                                                                                                                                                                                                                          |                                                                                                                                                                            |                                                                                                                                                             | 1,038                                                                                                                                                                                  | 13.0%                                                                                                                                                      | 1,232                                                                                                                                                                | 14.9%                                                                                                                                                |
| \$15,000 - \$24,999                                                                                                                                                                                                                                                                                                                |                                                                                                                                                                            |                                                                                                                                                             | 887                                                                                                                                                                                    | 11.1%                                                                                                                                                      | 921                                                                                                                                                                  | 11.1%                                                                                                                                                |
| \$25,000 - \$34,999                                                                                                                                                                                                                                                                                                                |                                                                                                                                                                            |                                                                                                                                                             | 993                                                                                                                                                                                    | 12.4%                                                                                                                                                      | 891                                                                                                                                                                  | 10.7%                                                                                                                                                |
| \$35,000 - \$49,999                                                                                                                                                                                                                                                                                                                |                                                                                                                                                                            |                                                                                                                                                             | 1,331                                                                                                                                                                                  | 16.6%                                                                                                                                                      | 1,814                                                                                                                                                                | 21.9%                                                                                                                                                |
| \$50,000 - \$74,999                                                                                                                                                                                                                                                                                                                |                                                                                                                                                                            |                                                                                                                                                             | 1,892                                                                                                                                                                                  | 23.6%                                                                                                                                                      | 1,271                                                                                                                                                                | 15.3%                                                                                                                                                |
| \$75,000 - \$99,999                                                                                                                                                                                                                                                                                                                |                                                                                                                                                                            |                                                                                                                                                             | 924                                                                                                                                                                                    | 11.5%                                                                                                                                                      | 1,046                                                                                                                                                                | 12.6%                                                                                                                                                |
| \$100,000 - \$149,999                                                                                                                                                                                                                                                                                                              |                                                                                                                                                                            |                                                                                                                                                             | 637                                                                                                                                                                                    | 7.9%                                                                                                                                                       | 719                                                                                                                                                                  | 8.7%                                                                                                                                                 |
| \$150,000 - \$199,999                                                                                                                                                                                                                                                                                                              |                                                                                                                                                                            |                                                                                                                                                             | 168                                                                                                                                                                                    | 2.1%                                                                                                                                                       | 228                                                                                                                                                                  | 2.8%                                                                                                                                                 |
| \$200,000+                                                                                                                                                                                                                                                                                                                         |                                                                                                                                                                            |                                                                                                                                                             | 144                                                                                                                                                                                    | 1.8%                                                                                                                                                       | 166                                                                                                                                                                  | 2.0%                                                                                                                                                 |
|                                                                                                                                                                                                                                                                                                                                    |                                                                                                                                                                            |                                                                                                                                                             |                                                                                                                                                                                        |                                                                                                                                                            |                                                                                                                                                                      |                                                                                                                                                      |
| Median Household Income                                                                                                                                                                                                                                                                                                            |                                                                                                                                                                            |                                                                                                                                                             | \$46,461                                                                                                                                                                               |                                                                                                                                                            | \$42,655                                                                                                                                                             |                                                                                                                                                      |
| Average Household Income                                                                                                                                                                                                                                                                                                           |                                                                                                                                                                            |                                                                                                                                                             | \$55,987                                                                                                                                                                               |                                                                                                                                                            | \$57,744                                                                                                                                                             |                                                                                                                                                      |
| Per Capita Income                                                                                                                                                                                                                                                                                                                  |                                                                                                                                                                            |                                                                                                                                                             | \$25,616                                                                                                                                                                               |                                                                                                                                                            | \$26,265                                                                                                                                                             |                                                                                                                                                      |
|                                                                                                                                                                                                                                                                                                                                    | Census 20                                                                                                                                                                  | 10                                                                                                                                                          | 20                                                                                                                                                                                     | 16                                                                                                                                                         | 20                                                                                                                                                                   | 21                                                                                                                                                   |
| Population by Age                                                                                                                                                                                                                                                                                                                  | Number                                                                                                                                                                     | Percent                                                                                                                                                     | Number                                                                                                                                                                                 | Percent                                                                                                                                                    | Number                                                                                                                                                               | Percent                                                                                                                                              |
| 0 1                                                                                                                                                                                                                                                                                                                                |                                                                                                                                                                            | 7.1%                                                                                                                                                        | 1 204                                                                                                                                                                                  | 6.7%                                                                                                                                                       |                                                                                                                                                                      | 6.7%                                                                                                                                                 |
| 0 - 4                                                                                                                                                                                                                                                                                                                              | 1,220                                                                                                                                                                      |                                                                                                                                                             | 1,204                                                                                                                                                                                  |                                                                                                                                                            | 1,256                                                                                                                                                                |                                                                                                                                                      |
| 5 - 9                                                                                                                                                                                                                                                                                                                              | 919                                                                                                                                                                        | 5.4%                                                                                                                                                        | 1,024                                                                                                                                                                                  | 5.7%                                                                                                                                                       | 1,043                                                                                                                                                                | 5.6%                                                                                                                                                 |
| 5 - 9<br>10 - 14                                                                                                                                                                                                                                                                                                                   | 919<br>777                                                                                                                                                                 | 4.6%                                                                                                                                                        | 1,024<br>881                                                                                                                                                                           | 4.9%                                                                                                                                                       | 1,043<br>951                                                                                                                                                         | 5.1%                                                                                                                                                 |
| 5 - 9<br>10 - 14<br>15 - 19                                                                                                                                                                                                                                                                                                        | 919<br>777<br>844                                                                                                                                                          | 4.6%<br>4.9%                                                                                                                                                | 1,024<br>881<br>865                                                                                                                                                                    | 4.9%<br>4.8%                                                                                                                                               | 1,043<br>951<br>946                                                                                                                                                  | 5.1%<br>5.1%                                                                                                                                         |
| 5 - 9<br>10 - 14<br>15 - 19<br>20 - 24                                                                                                                                                                                                                                                                                             | 919<br>777<br>844<br>2,078                                                                                                                                                 | 4.6%<br>4.9%<br>12.2%                                                                                                                                       | 1,024<br>881<br>865<br>1,740                                                                                                                                                           | 4.9%<br>4.8%<br>9.7%                                                                                                                                       | 1,043<br>951<br>946<br>1,751                                                                                                                                         | 5.1%<br>5.1%<br>9.4%                                                                                                                                 |
| 5 - 9<br>10 - 14<br>15 - 19<br>20 - 24<br>25 - 34                                                                                                                                                                                                                                                                                  | 919<br>777<br>844<br>2,078<br>3,408                                                                                                                                        | 4.6%<br>4.9%<br>12.2%<br>20.0%                                                                                                                              | 1,024<br>881<br>865<br>1,740<br>3,768                                                                                                                                                  | 4.9%<br>4.8%<br>9.7%<br>20.9%                                                                                                                              | 1,043<br>951<br>946<br>1,751<br>3,681                                                                                                                                | 5.1%<br>5.1%<br>9.4%<br>19.7%                                                                                                                        |
| 5 - 9<br>10 - 14<br>15 - 19<br>20 - 24<br>25 - 34<br>35 - 44                                                                                                                                                                                                                                                                       | 919<br>777<br>844<br>2,078<br>3,408<br>2,018                                                                                                                               | 4.6%<br>4.9%<br>12.2%<br>20.0%<br>11.8%                                                                                                                     | 1,024<br>881<br>865<br>1,740<br>3,768<br>2,259                                                                                                                                         | 4.9%<br>4.8%<br>9.7%<br>20.9%<br>12.5%                                                                                                                     | 1,043<br>951<br>946<br>1,751<br>3,681<br>2,558                                                                                                                       | 5.1%<br>5.1%<br>9.4%<br>19.7%<br>13.7%                                                                                                               |
| 5 - 9<br>10 - 14<br>15 - 19<br>20 - 24<br>25 - 34<br>35 - 44<br>45 - 54                                                                                                                                                                                                                                                            | 919<br>777<br>844<br>2,078<br>3,408<br>2,018<br>2,158                                                                                                                      | 4.6%<br>4.9%<br>12.2%<br>20.0%<br>11.8%<br>12.6%                                                                                                            | 1,024<br>881<br>865<br>1,740<br>3,768<br>2,259<br>2,063                                                                                                                                | 4.9%<br>4.8%<br>9.7%<br>20.9%<br>12.5%<br>11.4%                                                                                                            | 1,043<br>951<br>946<br>1,751<br>3,681<br>2,558<br>1,891                                                                                                              | 5.1%<br>5.1%<br>9.4%<br>19.7%<br>13.7%<br>10.1%                                                                                                      |
| 5 - 9<br>10 - 14<br>15 - 19<br>20 - 24<br>25 - 34<br>35 - 44<br>45 - 54<br>55 - 64                                                                                                                                                                                                                                                 | 919<br>777<br>844<br>2,078<br>3,408<br>2,018<br>2,158<br>1,441                                                                                                             | 4.6%<br>4.9%<br>12.2%<br>20.0%<br>11.8%<br>12.6%<br>8.4%                                                                                                    | 1,024<br>881<br>865<br>1,740<br>3,768<br>2,259<br>2,063<br>1,708                                                                                                                       | 4.9%<br>4.8%<br>9.7%<br>20.9%<br>12.5%<br>11.4%<br>9.5%                                                                                                    | 1,043<br>951<br>946<br>1,751<br>3,681<br>2,558<br>1,891<br>1,961                                                                                                     | 5.1%<br>5.1%<br>9.4%<br>19.7%<br>13.7%<br>10.1%<br>10.5%                                                                                             |
| 5 - 9<br>10 - 14<br>15 - 19<br>20 - 24<br>25 - 34<br>35 - 44<br>45 - 54<br>55 - 64<br>65 - 74                                                                                                                                                                                                                                      | 919<br>777<br>844<br>2,078<br>3,408<br>2,018<br>2,158<br>1,441<br>967                                                                                                      | 4.6%<br>4.9%<br>12.2%<br>20.0%<br>11.8%<br>12.6%<br>8.4%<br>5.7%                                                                                            | 1,024<br>881<br>865<br>1,740<br>3,768<br>2,259<br>2,063<br>1,708<br>1,186                                                                                                              | 4.9%<br>4.8%<br>9.7%<br>20.9%<br>12.5%<br>11.4%<br>9.5%<br>6.6%                                                                                            | 1,043<br>951<br>946<br>1,751<br>3,681<br>2,558<br>1,891<br>1,961<br>1,333                                                                                            | 5.1%<br>5.1%<br>9.4%<br>19.7%<br>13.7%<br>10.1%<br>10.5%<br>7.1%                                                                                     |
| 5 - 9<br>10 - 14<br>15 - 19<br>20 - 24<br>25 - 34<br>35 - 44<br>45 - 54<br>55 - 64<br>65 - 74<br>75 - 84                                                                                                                                                                                                                           | 919<br>777<br>844<br>2,078<br>3,408<br>2,018<br>2,158<br>1,441<br>967<br>763                                                                                               | 4.6%<br>4.9%<br>12.2%<br>20.0%<br>11.8%<br>12.6%<br>8.4%<br>5.7%<br>4.5%                                                                                    | 1,024<br>881<br>865<br>1,740<br>3,768<br>2,259<br>2,063<br>1,708<br>1,186<br>807                                                                                                       | 4.9%<br>4.8%<br>9.7%<br>20.9%<br>12.5%<br>11.4%<br>9.5%<br>6.6%<br>4.5%                                                                                    | 1,043<br>951<br>946<br>1,751<br>3,681<br>2,558<br>1,891<br>1,961<br>1,333<br>806                                                                                     | 5.1%<br>9.4%<br>19.7%<br>13.7%<br>10.1%<br>10.5%<br>7.1%<br>4.3%                                                                                     |
| 5 - 9<br>10 - 14<br>15 - 19<br>20 - 24<br>25 - 34<br>35 - 44<br>45 - 54<br>55 - 64<br>65 - 74                                                                                                                                                                                                                                      | 919<br>777<br>844<br>2,078<br>3,408<br>2,018<br>2,158<br>1,441<br>967<br>763<br>481                                                                                        | 4.6%<br>4.9%<br>12.2%<br>20.0%<br>11.8%<br>12.6%<br>8.4%<br>5.7%<br>4.5%<br>2.8%                                                                            | 1,024<br>881<br>865<br>1,740<br>3,768<br>2,259<br>2,063<br>1,708<br>1,186<br>807<br>525                                                                                                | 4.9%<br>4.8%<br>9.7%<br>20.9%<br>12.5%<br>11.4%<br>9.5%<br>6.6%<br>4.5%<br>2.9%                                                                            | 1,043<br>951<br>946<br>1,751<br>3,681<br>2,558<br>1,891<br>1,961<br>1,333<br>806<br>549                                                                              | 5.1%<br>5.1%<br>9.4%<br>19.7%<br>13.7%<br>10.1%<br>10.5%<br>7.1%<br>4.3%<br>2.9%                                                                     |
| 5 - 9<br>10 - 14<br>15 - 19<br>20 - 24<br>25 - 34<br>35 - 44<br>45 - 54<br>55 - 64<br>65 - 74<br>75 - 84<br>85+                                                                                                                                                                                                                    | 919<br>777<br>844<br>2,078<br>3,408<br>2,018<br>2,158<br>1,441<br>967<br>763<br>481<br><b>Census 20</b>                                                                    | 4.6%<br>4.9%<br>12.2%<br>20.0%<br>11.8%<br>12.6%<br>8.4%<br>5.7%<br>4.5%<br>2.8%<br><b>10</b>                                                               | 1,024<br>881<br>865<br>1,740<br>3,768<br>2,259<br>2,063<br>1,708<br>1,186<br>807<br>525<br><b>20</b>                                                                                   | 4.9%<br>4.8%<br>9.7%<br>20.9%<br>12.5%<br>11.4%<br>9.5%<br>6.6%<br>4.5%<br>2.9%<br><b>16</b>                                                               | 1,043<br>951<br>946<br>1,751<br>3,681<br>2,558<br>1,891<br>1,961<br>1,333<br>806<br>549<br><b>20</b>                                                                 | 5.1%<br>5.1%<br>9.4%<br>19.7%<br>13.7%<br>10.1%<br>10.5%<br>7.1%<br>4.3%<br>2.9%                                                                     |
| 5 - 9<br>10 - 14<br>15 - 19<br>20 - 24<br>25 - 34<br>35 - 44<br>45 - 54<br>55 - 64<br>65 - 74<br>75 - 84<br>85+<br>Race and Ethnicity                                                                                                                                                                                              | 919<br>777<br>844<br>2,078<br>3,408<br>2,018<br>2,158<br>1,441<br>967<br>763<br>481<br><b>Census 20</b><br>Number                                                          | 4.6%<br>4.9%<br>12.2%<br>20.0%<br>11.8%<br>12.6%<br>8.4%<br>5.7%<br>4.5%<br>2.8%<br><b>10</b><br>Percent                                                    | 1,024<br>881<br>865<br>1,740<br>3,768<br>2,259<br>2,063<br>1,708<br>1,186<br>807<br>525<br><b>20</b><br>Number                                                                         | 4.9%<br>4.8%<br>9.7%<br>20.9%<br>12.5%<br>11.4%<br>9.5%<br>6.6%<br>4.5%<br>2.9%<br><b>16</b><br>Percent                                                    | 1,043<br>951<br>946<br>1,751<br>3,681<br>2,558<br>1,891<br>1,961<br>1,333<br>806<br>549<br><b>20</b><br>Number                                                       | 5.1%<br>5.1%<br>9.4%<br>19.7%<br>13.7%<br>10.1%<br>10.5%<br>7.1%<br>4.3%<br>2.9%<br>221<br>Percent                                                   |
| 5 - 9<br>10 - 14<br>15 - 19<br>20 - 24<br>25 - 34<br>35 - 44<br>45 - 54<br>55 - 64<br>65 - 74<br>75 - 84<br>85+<br><b>Race and Ethnicity</b><br>White Alone                                                                                                                                                                        | 919<br>777<br>844<br>2,078<br>3,408<br>2,018<br>2,158<br>1,441<br>967<br>763<br>481<br><b>Census 20</b><br>Number<br>9,883                                                 | 4.6%<br>4.9%<br>12.2%<br>20.0%<br>11.8%<br>12.6%<br>8.4%<br>5.7%<br>4.5%<br>2.8%<br>10<br>Percent<br>57.9%                                                  | 1,024<br>881<br>865<br>1,740<br>3,768<br>2,259<br>2,063<br>1,708<br>1,186<br>807<br>525<br><b>20</b><br>Number<br>10,185                                                               | 4.9%<br>4.8%<br>9.7%<br>20.9%<br>12.5%<br>11.4%<br>9.5%<br>6.6%<br>4.5%<br>2.9%<br><b>16</b><br>Percent<br>56.5%                                           | 1,043<br>951<br>946<br>1,751<br>3,681<br>2,558<br>1,891<br>1,961<br>1,333<br>806<br>549<br><b>20</b><br>Number<br>10,359                                             | 5.1%<br>5.1%<br>9.4%<br>19.7%<br>13.7%<br>10.1%<br>10.5%<br>7.1%<br>4.3%<br>2.9%<br>21<br>Percent<br>55.3%                                           |
| 5 - 9<br>10 - 14<br>15 - 19<br>20 - 24<br>25 - 34<br>35 - 44<br>45 - 54<br>55 - 64<br>65 - 74<br>75 - 84<br>85+<br><b>Race and Ethnicity</b><br>White Alone<br>Black Alone                                                                                                                                                         | 919<br>777<br>844<br>2,078<br>3,408<br>2,018<br>2,158<br>1,441<br>967<br>763<br>481<br><b>Census 20</b><br>Number<br>9,883<br>5,123                                        | 4.6%<br>4.9%<br>12.2%<br>20.0%<br>11.8%<br>12.6%<br>8.4%<br>5.7%<br>4.5%<br>2.8%<br>10<br>Percent<br>57.9%<br>30.0%                                         | 1,024<br>881<br>865<br>1,740<br>3,768<br>2,259<br>2,063<br>1,708<br>1,708<br>1,708<br>807<br>525<br><b>20</b><br>Number<br>10,185<br>5,345                                             | 4.9%<br>4.8%<br>9.7%<br>20.9%<br>12.5%<br>11.4%<br>9.5%<br>6.6%<br>4.5%<br>2.9%<br><b>16</b><br>Percent<br>56.5%<br>29.6%                                  | 1,043<br>951<br>946<br>1,751<br>3,681<br>2,558<br>1,891<br>1,961<br>1,333<br>806<br>549<br><b>20</b><br>Number<br>10,359<br>5,458                                    | 5.1%<br>5.1%<br>9.4%<br>19.7%<br>13.7%<br>10.1%<br>10.5%<br>7.1%<br>4.3%<br>2.9%<br>21<br>Percent<br>55.3%<br>29.1%                                  |
| 5 - 9<br>10 - 14<br>15 - 19<br>20 - 24<br>25 - 34<br>35 - 44<br>45 - 54<br>55 - 64<br>65 - 74<br>75 - 84<br>85+<br><b>Race and Ethnicity</b><br>White Alone<br>Black Alone<br>American Indian Alone                                                                                                                                | 919<br>777<br>844<br>2,078<br>3,408<br>2,018<br>2,158<br>1,441<br>967<br>763<br>481<br><b>Census 20</b><br>Number<br>9,883<br>5,123<br>73                                  | 4.6%<br>4.9%<br>12.2%<br>20.0%<br>11.8%<br>12.6%<br>8.4%<br>5.7%<br>4.5%<br>2.8%<br>10<br>Percent<br>57.9%<br>30.0%<br>0.4%                                 | 1,024<br>881<br>865<br>1,740<br>3,768<br>2,259<br>2,063<br>1,708<br>1,708<br>1,708<br>807<br>525<br><b>20</b><br>Number<br>10,185<br>5,345<br>79                                       | 4.9%<br>4.8%<br>9.7%<br>20.9%<br>12.5%<br>11.4%<br>9.5%<br>6.6%<br>4.5%<br>2.9%<br>16<br>Percent<br>56.5%<br>29.6%<br>0.4%                                 | 1,043<br>951<br>946<br>1,751<br>3,681<br>2,558<br>1,891<br>1,961<br>1,333<br>806<br>549<br><b>20</b><br>Number<br>10,359<br>5,458<br>84                              | 5.1%<br>5.1%<br>9.4%<br>19.7%<br>13.7%<br>10.1%<br>10.5%<br>7.1%<br>4.3%<br>2.9%<br>2.9%<br>Percent<br>55.3%<br>29.1%<br>0.4%                        |
| 5 - 9<br>10 - 14<br>15 - 19<br>20 - 24<br>25 - 34<br>35 - 44<br>45 - 54<br>55 - 64<br>65 - 74<br>75 - 84<br>85+<br><b>Race and Ethnicity</b><br>White Alone<br>Black Alone<br>American Indian Alone<br>Asian Alone                                                                                                                 | 919<br>777<br>844<br>2,078<br>3,408<br>2,018<br>2,158<br>1,441<br>967<br>763<br>481<br><b>Census 20</b><br>Number<br>9,883<br>5,123<br>73<br>432                           | 4.6%<br>4.9%<br>12.2%<br>20.0%<br>11.8%<br>12.6%<br>8.4%<br>5.7%<br>4.5%<br>2.8%<br>10<br>Percent<br>57.9%<br>30.0%<br>0.4%<br>2.5%                         | 1,024<br>881<br>865<br>1,740<br>3,768<br>2,259<br>2,063<br>1,708<br>1,708<br>807<br>525<br><b>20</b><br>Number<br>10,185<br>5,345<br>79<br>570                                         | 4.9%<br>4.8%<br>9.7%<br>20.9%<br>12.5%<br>11.4%<br>9.5%<br>6.6%<br>4.5%<br>2.9%<br><b>16</b><br>Percent<br>56.5%<br>29.6%<br>0.4%<br>3.2%                  | 1,043<br>951<br>946<br>1,751<br>3,681<br>2,558<br>1,891<br>1,961<br>1,333<br>806<br>549<br><b>20</b><br>Number<br>10,359<br>5,458<br>84<br>687                       | 5.1%<br>5.1%<br>9.4%<br>19.7%<br>10.7%<br>10.1%<br>10.5%<br>7.1%<br>4.3%<br>2.9%<br>2.9%<br>Percent<br>55.3%<br>29.1%<br>0.4%<br>3.7%                |
| 5 - 9<br>10 - 14<br>15 - 19<br>20 - 24<br>25 - 34<br>35 - 44<br>45 - 54<br>55 - 64<br>65 - 74<br>75 - 84<br>85+<br><b>Race and Ethnicity</b><br>White Alone<br>Black Alone<br>American Indian Alone<br>Asian Alone<br>Pacific Islander Alone                                                                                       | 919<br>777<br>844<br>2,078<br>3,408<br>2,018<br>2,158<br>1,441<br>967<br>763<br>481<br><b>Census 20</b><br>Number<br>9,883<br>5,123<br>73<br>432                           | 4.6%<br>4.9%<br>12.2%<br>20.0%<br>11.8%<br>12.6%<br>8.4%<br>5.7%<br>4.5%<br>2.8%<br>10<br>Percent<br>57.9%<br>30.0%<br>0.4%<br>2.5%<br>0.2%                 | 1,024<br>881<br>865<br>1,740<br>3,768<br>2,259<br>2,063<br>1,708<br>1,708<br>1,708<br>807<br>525<br><b>20</b><br>Number<br>10,185<br>5,345<br>5,345<br>79<br>570<br>35                 | 4.9%<br>4.8%<br>9.7%<br>20.9%<br>12.5%<br>11.4%<br>9.5%<br>6.6%<br>4.5%<br>2.9%<br>16<br>Percent<br>56.5%<br>29.6%<br>0.4%<br>3.2%<br>0.2%                 | 1,043<br>951<br>946<br>1,751<br>3,681<br>2,558<br>1,891<br>1,961<br>1,333<br>806<br>549<br><b>20</b><br>Number<br>10,359<br>5,458<br>84<br>687<br>43                 | 5.1%<br>5.1%<br>9.4%<br>19.7%<br>10.7%<br>10.1%<br>10.5%<br>7.1%<br>4.3%<br>2.9%<br>2.9%<br>221<br>Percent<br>55.3%<br>29.1%<br>0.4%<br>3.7%<br>0.2% |
| 5 - 9<br>10 - 14<br>15 - 19<br>20 - 24<br>25 - 34<br>35 - 44<br>45 - 54<br>55 - 64<br>65 - 74<br>75 - 84<br>85+<br><b>Race and Ethnicity</b><br>White Alone<br>Black Alone<br>Black Alone<br>American Indian Alone<br>Asian Alone<br>Pacific Islander Alone<br>Some Other Race Alone                                               | 919<br>777<br>844<br>2,078<br>3,408<br>2,018<br>2,158<br>1,441<br>967<br>763<br>481<br><b>Census 20</b><br>Number<br>9,883<br>5,123<br>73<br>432<br>73<br>432<br>27<br>834 | 4.6%<br>4.9%<br>12.2%<br>20.0%<br>11.8%<br>12.6%<br>8.4%<br>5.7%<br>4.5%<br>2.8%<br>10<br>Percent<br>57.9%<br>30.0%<br>0.4%<br>2.5%<br>0.2%<br>4.9%         | 1,024<br>881<br>865<br>1,740<br>3,768<br>2,259<br>2,063<br>1,708<br>1,708<br>1,708<br>807<br>525<br><b>20</b><br>Number<br>10,185<br>5,345<br>5,345<br>799<br>570<br>35<br>996         | 4.9%<br>4.8%<br>9.7%<br>20.9%<br>12.5%<br>11.4%<br>9.5%<br>6.6%<br>4.5%<br>2.9%<br>16<br>Percent<br>56.5%<br>29.6%<br>0.4%<br>3.2%<br>0.2%<br>5.5%         | 1,043<br>951<br>946<br>1,751<br>3,681<br>2,558<br>1,891<br>1,961<br>1,333<br>806<br>549<br><b>20</b><br>Number<br>10,359<br>5,458<br>84<br>687<br>43<br>1,154        | 5.1%<br>5.1%<br>9.4%<br>19.7%<br>10.7%<br>10.1%<br>10.5%<br>7.1%<br>4.3%<br>2.9%<br>2.9%<br>2.9%<br>2.9%<br>0.4%<br>3.7%<br>0.2%<br>6.2%             |
| 5 - 9<br>10 - 14<br>15 - 19<br>20 - 24<br>25 - 34<br>35 - 44<br>45 - 54<br>55 - 64<br>65 - 74<br>75 - 84<br>85+<br><b>Race and Ethnicity</b><br>White Alone<br>Black Alone<br>American Indian Alone<br>Asian Alone<br>Pacific Islander Alone                                                                                       | 919<br>777<br>844<br>2,078<br>3,408<br>2,018<br>2,158<br>1,441<br>967<br>763<br>481<br><b>Census 20</b><br>Number<br>9,883<br>5,123<br>73<br>432                           | 4.6%<br>4.9%<br>12.2%<br>20.0%<br>11.8%<br>12.6%<br>8.4%<br>5.7%<br>4.5%<br>2.8%<br>10<br>Percent<br>57.9%<br>30.0%<br>0.4%<br>2.5%<br>0.2%                 | 1,024<br>881<br>865<br>1,740<br>3,768<br>2,259<br>2,063<br>1,708<br>1,708<br>1,708<br>807<br>525<br><b>20</b><br>Number<br>10,185<br>5,345<br>5,345<br>79<br>570<br>35                 | 4.9%<br>4.8%<br>9.7%<br>20.9%<br>12.5%<br>11.4%<br>9.5%<br>6.6%<br>4.5%<br>2.9%<br>16<br>Percent<br>56.5%<br>29.6%<br>0.4%<br>3.2%<br>0.2%                 | 1,043<br>951<br>946<br>1,751<br>3,681<br>2,558<br>1,891<br>1,961<br>1,333<br>806<br>549<br><b>20</b><br>Number<br>10,359<br>5,458<br>84<br>687<br>43                 | 5.1%<br>5.1%<br>9.4%<br>19.7%<br>10.7%<br>10.1%<br>10.5%<br>7.1%<br>4.3%<br>2.9%<br>2.9%<br>221<br>Percent<br>55.3%<br>29.1%<br>0.4%<br>3.7%<br>0.2% |
| 5 - 9<br>10 - 14<br>15 - 19<br>20 - 24<br>25 - 34<br>35 - 44<br>45 - 54<br>55 - 64<br>65 - 74<br>75 - 84<br>85+<br><b>Race and Ethnicity</b><br>White Alone<br>Black Alone<br>Black Alone<br>American Indian Alone<br>American Indian Alone<br>Asian Alone<br>Pacific Islander Alone<br>Some Other Race Alone<br>Two or More Races | 919<br>777<br>844<br>2,078<br>3,408<br>2,018<br>2,158<br>1,441<br>967<br>763<br>481<br><b>Census 20</b><br>Number<br>9,883<br>5,123<br>73<br>432<br>27<br>834<br>207       | 4.6%<br>4.9%<br>12.2%<br>20.0%<br>11.8%<br>12.6%<br>8.4%<br>5.7%<br>4.5%<br>2.8%<br>10<br>Percent<br>57.9%<br>30.0%<br>0.4%<br>2.5%<br>0.2%<br>4.9%<br>4.1% | 1,024<br>881<br>865<br>1,740<br>3,768<br>2,259<br>2,063<br>1,708<br>1,708<br>1,708<br>1,708<br>525<br><b>20</b><br>Number<br>10,185<br>5,345<br>5,345<br>79<br>570<br>35<br>996<br>820 | 4.9%<br>4.8%<br>9.7%<br>20.9%<br>12.5%<br>11.4%<br>9.5%<br>6.6%<br>4.5%<br>2.9%<br>16<br>Percent<br>56.5%<br>29.6%<br>0.4%<br>3.2%<br>0.2%<br>5.5%<br>4.5% | 1,043<br>951<br>946<br>1,751<br>3,681<br>2,558<br>1,891<br>1,961<br>1,333<br>806<br>549<br><b>20</b><br>Number<br>10,359<br>5,458<br>84<br>687<br>43<br>1,154<br>943 | 5.1%<br>9.4%<br>19.7%<br>13.7%<br>10.1%<br>10.5%<br>7.1%<br>4.3%<br>2.9%<br>21<br>Percent<br>55.3%<br>29.1%<br>0.4%<br>3.7%<br>0.2%<br>6.2%<br>5.0%  |
| 5 - 9<br>10 - 14<br>15 - 19<br>20 - 24<br>25 - 34<br>35 - 44<br>45 - 54<br>55 - 64<br>65 - 74<br>75 - 84<br>85+<br><b>Race and Ethnicity</b><br>White Alone<br>Black Alone<br>Black Alone<br>American Indian Alone<br>Asian Alone<br>Pacific Islander Alone<br>Some Other Race Alone                                               | 919<br>777<br>844<br>2,078<br>3,408<br>2,018<br>2,158<br>1,441<br>967<br>763<br>481<br><b>Census 20</b><br>Number<br>9,883<br>5,123<br>73<br>432<br>73<br>432<br>27<br>834 | 4.6%<br>4.9%<br>12.2%<br>20.0%<br>11.8%<br>12.6%<br>8.4%<br>5.7%<br>4.5%<br>2.8%<br>10<br>Percent<br>57.9%<br>30.0%<br>0.4%<br>2.5%<br>0.2%<br>4.9%         | 1,024<br>881<br>865<br>1,740<br>3,768<br>2,259<br>2,063<br>1,708<br>1,708<br>1,708<br>807<br>525<br><b>20</b><br>Number<br>10,185<br>5,345<br>5,345<br>799<br>570<br>35<br>996         | 4.9%<br>4.8%<br>9.7%<br>20.9%<br>12.5%<br>11.4%<br>9.5%<br>6.6%<br>4.5%<br>2.9%<br>16<br>Percent<br>56.5%<br>29.6%<br>0.4%<br>3.2%<br>0.2%<br>5.5%         | 1,043<br>951<br>946<br>1,751<br>3,681<br>2,558<br>1,891<br>1,961<br>1,333<br>806<br>549<br><b>20</b><br>Number<br>10,359<br>5,458<br>84<br>687<br>43<br>1,154        | 5.1%<br>5.1%<br>9.4%<br>19.7%<br>13.7%<br>10.1%<br>10.5%<br>7.1%<br>4.3%<br>2.9%<br>2.9%<br>2.9%<br>2.9%<br>2.9%<br>2.9%<br>2.9%<br>2.9              |

#### Trends 2016-2021