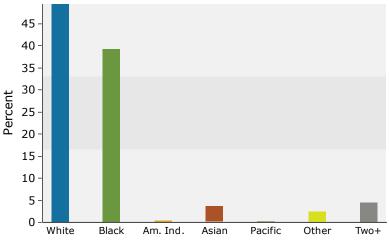

| Summary                                                                                                                                                                                                                                                                                                                            | Cer                                                                                                                                                                        | sus 2010                                                                                                                                                    |                                                                                                                                                                                        | 2016                                                                                                                                                       |                                                                                                                                                                      | 2021                                                                                                                                                 |
|------------------------------------------------------------------------------------------------------------------------------------------------------------------------------------------------------------------------------------------------------------------------------------------------------------------------------------|----------------------------------------------------------------------------------------------------------------------------------------------------------------------------|-------------------------------------------------------------------------------------------------------------------------------------------------------------|----------------------------------------------------------------------------------------------------------------------------------------------------------------------------------------|------------------------------------------------------------------------------------------------------------------------------------------------------------|----------------------------------------------------------------------------------------------------------------------------------------------------------------------|------------------------------------------------------------------------------------------------------------------------------------------------------|
| Population                                                                                                                                                                                                                                                                                                                         |                                                                                                                                                                            | 17,076                                                                                                                                                      |                                                                                                                                                                                        | 18,030                                                                                                                                                     |                                                                                                                                                                      | 18,728                                                                                                                                               |
| Households                                                                                                                                                                                                                                                                                                                         |                                                                                                                                                                            | 7,673                                                                                                                                                       |                                                                                                                                                                                        | 8,014                                                                                                                                                      |                                                                                                                                                                      | 8,289                                                                                                                                                |
| Families                                                                                                                                                                                                                                                                                                                           |                                                                                                                                                                            | 4,046                                                                                                                                                       |                                                                                                                                                                                        | 4,190                                                                                                                                                      |                                                                                                                                                                      | 4,314                                                                                                                                                |
| Average Household Size                                                                                                                                                                                                                                                                                                             |                                                                                                                                                                            | 2.19                                                                                                                                                        |                                                                                                                                                                                        | 2.22                                                                                                                                                       |                                                                                                                                                                      | 2.23                                                                                                                                                 |
| Owner Occupied Housing Units                                                                                                                                                                                                                                                                                                       |                                                                                                                                                                            | 2,769                                                                                                                                                       |                                                                                                                                                                                        | 2,762                                                                                                                                                      |                                                                                                                                                                      | 2,857                                                                                                                                                |
| Renter Occupied Housing Units                                                                                                                                                                                                                                                                                                      |                                                                                                                                                                            | 4,904                                                                                                                                                       |                                                                                                                                                                                        | 5,252                                                                                                                                                      |                                                                                                                                                                      | 5,432                                                                                                                                                |
| Median Age                                                                                                                                                                                                                                                                                                                         |                                                                                                                                                                            | 32.4                                                                                                                                                        |                                                                                                                                                                                        | 33.6                                                                                                                                                       |                                                                                                                                                                      | 34.2                                                                                                                                                 |
| Trends: 2016 - 2021 Annual Rate                                                                                                                                                                                                                                                                                                    |                                                                                                                                                                            | Area                                                                                                                                                        |                                                                                                                                                                                        | State                                                                                                                                                      |                                                                                                                                                                      | National                                                                                                                                             |
| Population                                                                                                                                                                                                                                                                                                                         |                                                                                                                                                                            | 0.76%                                                                                                                                                       |                                                                                                                                                                                        | 0.97%                                                                                                                                                      |                                                                                                                                                                      | 0.84%                                                                                                                                                |
| Households                                                                                                                                                                                                                                                                                                                         |                                                                                                                                                                            | 0.68%                                                                                                                                                       |                                                                                                                                                                                        | 0.93%                                                                                                                                                      |                                                                                                                                                                      | 0.79%                                                                                                                                                |
| Families                                                                                                                                                                                                                                                                                                                           |                                                                                                                                                                            | 0.59%                                                                                                                                                       |                                                                                                                                                                                        | 0.86%                                                                                                                                                      |                                                                                                                                                                      | 0.72%                                                                                                                                                |
| Owner HHs                                                                                                                                                                                                                                                                                                                          |                                                                                                                                                                            | 0.68%                                                                                                                                                       |                                                                                                                                                                                        | 0.89%                                                                                                                                                      |                                                                                                                                                                      | 0.73%                                                                                                                                                |
| Median Household Income                                                                                                                                                                                                                                                                                                            |                                                                                                                                                                            | -1.69%                                                                                                                                                      |                                                                                                                                                                                        | 2.35%                                                                                                                                                      |                                                                                                                                                                      | 1.89%                                                                                                                                                |
|                                                                                                                                                                                                                                                                                                                                    |                                                                                                                                                                            |                                                                                                                                                             | 20                                                                                                                                                                                     | 16                                                                                                                                                         | 20                                                                                                                                                                   | 21                                                                                                                                                   |
| Households by Income                                                                                                                                                                                                                                                                                                               |                                                                                                                                                                            |                                                                                                                                                             | Number                                                                                                                                                                                 | Percent                                                                                                                                                    | Number                                                                                                                                                               | Percent                                                                                                                                              |
| <\$15,000                                                                                                                                                                                                                                                                                                                          |                                                                                                                                                                            |                                                                                                                                                             | 1,038                                                                                                                                                                                  | 13.0%                                                                                                                                                      | 1,232                                                                                                                                                                | 14.9%                                                                                                                                                |
| \$15,000 - \$24,999                                                                                                                                                                                                                                                                                                                |                                                                                                                                                                            |                                                                                                                                                             | 887                                                                                                                                                                                    | 11.1%                                                                                                                                                      | 921                                                                                                                                                                  | 11.1%                                                                                                                                                |
| \$25,000 - \$34,999                                                                                                                                                                                                                                                                                                                |                                                                                                                                                                            |                                                                                                                                                             | 993                                                                                                                                                                                    | 12.4%                                                                                                                                                      | 891                                                                                                                                                                  | 10.7%                                                                                                                                                |
| \$35,000 - \$49,999                                                                                                                                                                                                                                                                                                                |                                                                                                                                                                            |                                                                                                                                                             | 1,331                                                                                                                                                                                  | 16.6%                                                                                                                                                      | 1,814                                                                                                                                                                | 21.9%                                                                                                                                                |
| \$50,000 - \$74,999                                                                                                                                                                                                                                                                                                                |                                                                                                                                                                            |                                                                                                                                                             | 1,892                                                                                                                                                                                  | 23.6%                                                                                                                                                      | 1,271                                                                                                                                                                | 15.3%                                                                                                                                                |
| \$75,000 - \$99,999                                                                                                                                                                                                                                                                                                                |                                                                                                                                                                            |                                                                                                                                                             | 924                                                                                                                                                                                    | 11.5%                                                                                                                                                      | 1,046                                                                                                                                                                | 12.6%                                                                                                                                                |
| \$100,000 - \$149,999                                                                                                                                                                                                                                                                                                              |                                                                                                                                                                            |                                                                                                                                                             | 637                                                                                                                                                                                    | 7.9%                                                                                                                                                       | 719                                                                                                                                                                  | 8.7%                                                                                                                                                 |
| \$150,000 - \$199,999                                                                                                                                                                                                                                                                                                              |                                                                                                                                                                            |                                                                                                                                                             | 168                                                                                                                                                                                    | 2.1%                                                                                                                                                       | 228                                                                                                                                                                  | 2.8%                                                                                                                                                 |
| \$200,000+                                                                                                                                                                                                                                                                                                                         |                                                                                                                                                                            |                                                                                                                                                             | 144                                                                                                                                                                                    | 1.8%                                                                                                                                                       | 166                                                                                                                                                                  | 2.0%                                                                                                                                                 |
|                                                                                                                                                                                                                                                                                                                                    |                                                                                                                                                                            |                                                                                                                                                             |                                                                                                                                                                                        |                                                                                                                                                            |                                                                                                                                                                      |                                                                                                                                                      |
| Median Household Income                                                                                                                                                                                                                                                                                                            |                                                                                                                                                                            |                                                                                                                                                             | \$46,461                                                                                                                                                                               |                                                                                                                                                            | \$42,655                                                                                                                                                             |                                                                                                                                                      |
| Average Household Income                                                                                                                                                                                                                                                                                                           |                                                                                                                                                                            |                                                                                                                                                             | \$55,987                                                                                                                                                                               |                                                                                                                                                            | \$57,744                                                                                                                                                             |                                                                                                                                                      |
| Per Capita Income                                                                                                                                                                                                                                                                                                                  |                                                                                                                                                                            |                                                                                                                                                             | \$25,616                                                                                                                                                                               |                                                                                                                                                            | \$26,265                                                                                                                                                             |                                                                                                                                                      |
|                                                                                                                                                                                                                                                                                                                                    | Census 20                                                                                                                                                                  | 10                                                                                                                                                          | 20                                                                                                                                                                                     | 16                                                                                                                                                         | 20                                                                                                                                                                   | 21                                                                                                                                                   |
| Population by Age                                                                                                                                                                                                                                                                                                                  | Number                                                                                                                                                                     | Percent                                                                                                                                                     | Number                                                                                                                                                                                 | Percent                                                                                                                                                    | Number                                                                                                                                                               | Percent                                                                                                                                              |
| 0 1                                                                                                                                                                                                                                                                                                                                |                                                                                                                                                                            | 7.1%                                                                                                                                                        | 1 204                                                                                                                                                                                  | 6.7%                                                                                                                                                       |                                                                                                                                                                      | 6.7%                                                                                                                                                 |
| 0 - 4                                                                                                                                                                                                                                                                                                                              | 1,220                                                                                                                                                                      |                                                                                                                                                             | 1,204                                                                                                                                                                                  |                                                                                                                                                            | 1,256                                                                                                                                                                |                                                                                                                                                      |
| 5 - 9                                                                                                                                                                                                                                                                                                                              | 919                                                                                                                                                                        | 5.4%                                                                                                                                                        | 1,024                                                                                                                                                                                  | 5.7%                                                                                                                                                       | 1,043                                                                                                                                                                | 5.6%                                                                                                                                                 |
| 5 - 9<br>10 - 14                                                                                                                                                                                                                                                                                                                   | 919<br>777                                                                                                                                                                 | 4.6%                                                                                                                                                        | 1,024<br>881                                                                                                                                                                           | 4.9%                                                                                                                                                       | 1,043<br>951                                                                                                                                                         | 5.1%                                                                                                                                                 |
| 5 - 9<br>10 - 14<br>15 - 19                                                                                                                                                                                                                                                                                                        | 919<br>777<br>844                                                                                                                                                          | 4.6%<br>4.9%                                                                                                                                                | 1,024<br>881<br>865                                                                                                                                                                    | 4.9%<br>4.8%                                                                                                                                               | 1,043<br>951<br>946                                                                                                                                                  | 5.1%<br>5.1%                                                                                                                                         |
| 5 - 9<br>10 - 14<br>15 - 19<br>20 - 24                                                                                                                                                                                                                                                                                             | 919<br>777<br>844<br>2,078                                                                                                                                                 | 4.6%<br>4.9%<br>12.2%                                                                                                                                       | 1,024<br>881<br>865<br>1,740                                                                                                                                                           | 4.9%<br>4.8%<br>9.7%                                                                                                                                       | 1,043<br>951<br>946<br>1,751                                                                                                                                         | 5.1%<br>5.1%<br>9.4%                                                                                                                                 |
| 5 - 9<br>10 - 14<br>15 - 19<br>20 - 24<br>25 - 34                                                                                                                                                                                                                                                                                  | 919<br>777<br>844<br>2,078<br>3,408                                                                                                                                        | 4.6%<br>4.9%<br>12.2%<br>20.0%                                                                                                                              | 1,024<br>881<br>865<br>1,740<br>3,768                                                                                                                                                  | 4.9%<br>4.8%<br>9.7%<br>20.9%                                                                                                                              | 1,043<br>951<br>946<br>1,751<br>3,681                                                                                                                                | 5.1%<br>5.1%<br>9.4%<br>19.7%                                                                                                                        |
| 5 - 9<br>10 - 14<br>15 - 19<br>20 - 24<br>25 - 34<br>35 - 44                                                                                                                                                                                                                                                                       | 919<br>777<br>844<br>2,078<br>3,408<br>2,018                                                                                                                               | 4.6%<br>4.9%<br>12.2%<br>20.0%<br>11.8%                                                                                                                     | 1,024<br>881<br>865<br>1,740<br>3,768<br>2,259                                                                                                                                         | 4.9%<br>4.8%<br>9.7%<br>20.9%<br>12.5%                                                                                                                     | 1,043<br>951<br>946<br>1,751<br>3,681<br>2,558                                                                                                                       | 5.1%<br>5.1%<br>9.4%<br>19.7%<br>13.7%                                                                                                               |
| 5 - 9<br>10 - 14<br>15 - 19<br>20 - 24<br>25 - 34<br>35 - 44<br>45 - 54                                                                                                                                                                                                                                                            | 919<br>777<br>844<br>2,078<br>3,408<br>2,018<br>2,158                                                                                                                      | 4.6%<br>4.9%<br>12.2%<br>20.0%<br>11.8%<br>12.6%                                                                                                            | 1,024<br>881<br>865<br>1,740<br>3,768<br>2,259<br>2,063                                                                                                                                | 4.9%<br>4.8%<br>9.7%<br>20.9%<br>12.5%<br>11.4%                                                                                                            | 1,043<br>951<br>946<br>1,751<br>3,681<br>2,558<br>1,891                                                                                                              | 5.1%<br>5.1%<br>9.4%<br>19.7%<br>13.7%<br>10.1%                                                                                                      |
| 5 - 9<br>10 - 14<br>15 - 19<br>20 - 24<br>25 - 34<br>35 - 44<br>45 - 54<br>55 - 64                                                                                                                                                                                                                                                 | 919<br>777<br>844<br>2,078<br>3,408<br>2,018<br>2,158<br>1,441                                                                                                             | 4.6%<br>4.9%<br>12.2%<br>20.0%<br>11.8%<br>12.6%<br>8.4%                                                                                                    | 1,024<br>881<br>865<br>1,740<br>3,768<br>2,259<br>2,063<br>1,708                                                                                                                       | 4.9%<br>4.8%<br>9.7%<br>20.9%<br>12.5%<br>11.4%<br>9.5%                                                                                                    | 1,043<br>951<br>946<br>1,751<br>3,681<br>2,558<br>1,891<br>1,961                                                                                                     | 5.1%<br>5.1%<br>9.4%<br>19.7%<br>13.7%<br>10.1%<br>10.5%                                                                                             |
| 5 - 9<br>10 - 14<br>15 - 19<br>20 - 24<br>25 - 34<br>35 - 44<br>45 - 54<br>55 - 64<br>65 - 74                                                                                                                                                                                                                                      | 919<br>777<br>844<br>2,078<br>3,408<br>2,018<br>2,158<br>1,441<br>967                                                                                                      | 4.6%<br>4.9%<br>12.2%<br>20.0%<br>11.8%<br>12.6%<br>8.4%<br>5.7%                                                                                            | 1,024<br>881<br>865<br>1,740<br>3,768<br>2,259<br>2,063<br>1,708<br>1,186                                                                                                              | 4.9%<br>4.8%<br>9.7%<br>20.9%<br>12.5%<br>11.4%<br>9.5%<br>6.6%                                                                                            | 1,043<br>951<br>946<br>1,751<br>3,681<br>2,558<br>1,891<br>1,961<br>1,333                                                                                            | 5.1%<br>5.1%<br>9.4%<br>19.7%<br>13.7%<br>10.1%<br>10.5%<br>7.1%                                                                                     |
| 5 - 9<br>10 - 14<br>15 - 19<br>20 - 24<br>25 - 34<br>35 - 44<br>45 - 54<br>55 - 64<br>65 - 74<br>75 - 84                                                                                                                                                                                                                           | 919<br>777<br>844<br>2,078<br>3,408<br>2,018<br>2,158<br>1,441<br>967<br>763                                                                                               | 4.6%<br>4.9%<br>12.2%<br>20.0%<br>11.8%<br>12.6%<br>8.4%<br>5.7%<br>4.5%                                                                                    | 1,024<br>881<br>865<br>1,740<br>3,768<br>2,259<br>2,063<br>1,708<br>1,186<br>807                                                                                                       | 4.9%<br>4.8%<br>9.7%<br>20.9%<br>12.5%<br>11.4%<br>9.5%<br>6.6%<br>4.5%                                                                                    | 1,043<br>951<br>946<br>1,751<br>3,681<br>2,558<br>1,891<br>1,961<br>1,333<br>806                                                                                     | 5.1%<br>9.4%<br>19.7%<br>13.7%<br>10.1%<br>10.5%<br>7.1%<br>4.3%                                                                                     |
| 5 - 9<br>10 - 14<br>15 - 19<br>20 - 24<br>25 - 34<br>35 - 44<br>45 - 54<br>55 - 64<br>65 - 74                                                                                                                                                                                                                                      | 919<br>777<br>844<br>2,078<br>3,408<br>2,018<br>2,158<br>1,441<br>967<br>763<br>481                                                                                        | 4.6%<br>4.9%<br>12.2%<br>20.0%<br>11.8%<br>12.6%<br>8.4%<br>5.7%<br>4.5%<br>2.8%                                                                            | 1,024<br>881<br>865<br>1,740<br>3,768<br>2,259<br>2,063<br>1,708<br>1,186<br>807<br>525                                                                                                | 4.9%<br>4.8%<br>9.7%<br>20.9%<br>12.5%<br>11.4%<br>9.5%<br>6.6%<br>4.5%<br>2.9%                                                                            | 1,043<br>951<br>946<br>1,751<br>3,681<br>2,558<br>1,891<br>1,961<br>1,333<br>806<br>549                                                                              | 5.1%<br>5.1%<br>9.4%<br>19.7%<br>13.7%<br>10.1%<br>10.5%<br>7.1%<br>4.3%<br>2.9%                                                                     |
| 5 - 9<br>10 - 14<br>15 - 19<br>20 - 24<br>25 - 34<br>35 - 44<br>45 - 54<br>55 - 64<br>65 - 74<br>75 - 84<br>85+                                                                                                                                                                                                                    | 919<br>777<br>844<br>2,078<br>3,408<br>2,018<br>2,158<br>1,441<br>967<br>763<br>481<br><b>Census 20</b>                                                                    | 4.6%<br>4.9%<br>12.2%<br>20.0%<br>11.8%<br>12.6%<br>8.4%<br>5.7%<br>4.5%<br>2.8%<br><b>10</b>                                                               | 1,024<br>881<br>865<br>1,740<br>3,768<br>2,259<br>2,063<br>1,708<br>1,186<br>807<br>525<br><b>20</b>                                                                                   | 4.9%<br>4.8%<br>9.7%<br>20.9%<br>12.5%<br>11.4%<br>9.5%<br>6.6%<br>4.5%<br>2.9%<br><b>16</b>                                                               | 1,043<br>951<br>946<br>1,751<br>3,681<br>2,558<br>1,891<br>1,961<br>1,333<br>806<br>549<br><b>20</b>                                                                 | 5.1%<br>5.1%<br>9.4%<br>19.7%<br>13.7%<br>10.1%<br>10.5%<br>7.1%<br>4.3%<br>2.9%                                                                     |
| 5 - 9<br>10 - 14<br>15 - 19<br>20 - 24<br>25 - 34<br>35 - 44<br>45 - 54<br>55 - 64<br>65 - 74<br>75 - 84<br>85+<br>Race and Ethnicity                                                                                                                                                                                              | 919<br>777<br>844<br>2,078<br>3,408<br>2,018<br>2,158<br>1,441<br>967<br>763<br>481<br><b>Census 20</b><br>Number                                                          | 4.6%<br>4.9%<br>12.2%<br>20.0%<br>11.8%<br>12.6%<br>8.4%<br>5.7%<br>4.5%<br>2.8%<br><b>10</b><br>Percent                                                    | 1,024<br>881<br>865<br>1,740<br>3,768<br>2,259<br>2,063<br>1,708<br>1,186<br>807<br>525<br><b>20</b><br>Number                                                                         | 4.9%<br>4.8%<br>9.7%<br>20.9%<br>12.5%<br>11.4%<br>9.5%<br>6.6%<br>4.5%<br>2.9%<br><b>16</b><br>Percent                                                    | 1,043<br>951<br>946<br>1,751<br>3,681<br>2,558<br>1,891<br>1,961<br>1,333<br>806<br>549<br><b>20</b><br>Number                                                       | 5.1%<br>5.1%<br>9.4%<br>19.7%<br>13.7%<br>10.1%<br>10.5%<br>7.1%<br>4.3%<br>2.9%<br>221<br>Percent                                                   |
| 5 - 9<br>10 - 14<br>15 - 19<br>20 - 24<br>25 - 34<br>35 - 44<br>45 - 54<br>55 - 64<br>65 - 74<br>75 - 84<br>85+<br><b>Race and Ethnicity</b><br>White Alone                                                                                                                                                                        | 919<br>777<br>844<br>2,078<br>3,408<br>2,018<br>2,158<br>1,441<br>967<br>763<br>481<br><b>Census 20</b><br>Number<br>9,883                                                 | 4.6%<br>4.9%<br>12.2%<br>20.0%<br>11.8%<br>12.6%<br>8.4%<br>5.7%<br>4.5%<br>2.8%<br>10<br>Percent<br>57.9%                                                  | 1,024<br>881<br>865<br>1,740<br>3,768<br>2,259<br>2,063<br>1,708<br>1,186<br>807<br>525<br><b>20</b><br>Number<br>10,185                                                               | 4.9%<br>4.8%<br>9.7%<br>20.9%<br>12.5%<br>11.4%<br>9.5%<br>6.6%<br>4.5%<br>2.9%<br><b>16</b><br>Percent<br>56.5%                                           | 1,043<br>951<br>946<br>1,751<br>3,681<br>2,558<br>1,891<br>1,961<br>1,333<br>806<br>549<br><b>20</b><br>Number<br>10,359                                             | 5.1%<br>5.1%<br>9.4%<br>19.7%<br>13.7%<br>10.1%<br>10.5%<br>7.1%<br>4.3%<br>2.9%<br>21<br>Percent<br>55.3%                                           |
| 5 - 9<br>10 - 14<br>15 - 19<br>20 - 24<br>25 - 34<br>35 - 44<br>45 - 54<br>55 - 64<br>65 - 74<br>75 - 84<br>85+<br><b>Race and Ethnicity</b><br>White Alone<br>Black Alone                                                                                                                                                         | 919<br>777<br>844<br>2,078<br>3,408<br>2,018<br>2,158<br>1,441<br>967<br>763<br>481<br><b>Census 20</b><br>Number<br>9,883<br>5,123                                        | 4.6%<br>4.9%<br>12.2%<br>20.0%<br>11.8%<br>12.6%<br>8.4%<br>5.7%<br>4.5%<br>2.8%<br>10<br>Percent<br>57.9%<br>30.0%                                         | 1,024<br>881<br>865<br>1,740<br>3,768<br>2,259<br>2,063<br>1,708<br>1,708<br>1,708<br>807<br>525<br><b>20</b><br>Number<br>10,185<br>5,345                                             | 4.9%<br>4.8%<br>9.7%<br>20.9%<br>12.5%<br>11.4%<br>9.5%<br>6.6%<br>4.5%<br>2.9%<br><b>16</b><br>Percent<br>56.5%<br>29.6%                                  | 1,043<br>951<br>946<br>1,751<br>3,681<br>2,558<br>1,891<br>1,961<br>1,333<br>806<br>549<br><b>20</b><br>Number<br>10,359<br>5,458                                    | 5.1%<br>5.1%<br>9.4%<br>19.7%<br>13.7%<br>10.1%<br>10.5%<br>7.1%<br>4.3%<br>2.9%<br>21<br>Percent<br>55.3%<br>29.1%                                  |
| 5 - 9<br>10 - 14<br>15 - 19<br>20 - 24<br>25 - 34<br>35 - 44<br>45 - 54<br>55 - 64<br>65 - 74<br>75 - 84<br>85+<br><b>Race and Ethnicity</b><br>White Alone<br>Black Alone<br>American Indian Alone                                                                                                                                | 919<br>777<br>844<br>2,078<br>3,408<br>2,018<br>2,158<br>1,441<br>967<br>763<br>481<br><b>Census 20</b><br>Number<br>9,883<br>5,123<br>73                                  | 4.6%<br>4.9%<br>12.2%<br>20.0%<br>11.8%<br>12.6%<br>8.4%<br>5.7%<br>4.5%<br>2.8%<br>10<br>Percent<br>57.9%<br>30.0%<br>0.4%                                 | 1,024<br>881<br>865<br>1,740<br>3,768<br>2,259<br>2,063<br>1,708<br>1,708<br>1,708<br>807<br>525<br><b>20</b><br>Number<br>10,185<br>5,345<br>79                                       | 4.9%<br>4.8%<br>9.7%<br>20.9%<br>12.5%<br>11.4%<br>9.5%<br>6.6%<br>4.5%<br>2.9%<br>16<br>Percent<br>56.5%<br>29.6%<br>0.4%                                 | 1,043<br>951<br>946<br>1,751<br>3,681<br>2,558<br>1,891<br>1,961<br>1,333<br>806<br>549<br><b>20</b><br>Number<br>10,359<br>5,458<br>84                              | 5.1%<br>5.1%<br>9.4%<br>19.7%<br>13.7%<br>10.1%<br>10.5%<br>7.1%<br>4.3%<br>2.9%<br>2.9%<br>Percent<br>55.3%<br>29.1%<br>0.4%                        |
| 5 - 9<br>10 - 14<br>15 - 19<br>20 - 24<br>25 - 34<br>35 - 44<br>45 - 54<br>55 - 64<br>65 - 74<br>75 - 84<br>85+<br><b>Race and Ethnicity</b><br>White Alone<br>Black Alone<br>American Indian Alone<br>Asian Alone                                                                                                                 | 919<br>777<br>844<br>2,078<br>3,408<br>2,018<br>2,158<br>1,441<br>967<br>763<br>481<br><b>Census 20</b><br>Number<br>9,883<br>5,123<br>73<br>432                           | 4.6%<br>4.9%<br>12.2%<br>20.0%<br>11.8%<br>12.6%<br>8.4%<br>5.7%<br>4.5%<br>2.8%<br>10<br>Percent<br>57.9%<br>30.0%<br>0.4%<br>2.5%                         | 1,024<br>881<br>865<br>1,740<br>3,768<br>2,259<br>2,063<br>1,708<br>1,708<br>807<br>525<br><b>20</b><br>Number<br>10,185<br>5,345<br>79<br>570                                         | 4.9%<br>4.8%<br>9.7%<br>20.9%<br>12.5%<br>11.4%<br>9.5%<br>6.6%<br>4.5%<br>2.9%<br><b>16</b><br>Percent<br>56.5%<br>29.6%<br>0.4%<br>3.2%                  | 1,043<br>951<br>946<br>1,751<br>3,681<br>2,558<br>1,891<br>1,961<br>1,333<br>806<br>549<br><b>20</b><br>Number<br>10,359<br>5,458<br>84<br>687                       | 5.1%<br>5.1%<br>9.4%<br>19.7%<br>10.7%<br>10.1%<br>10.5%<br>7.1%<br>4.3%<br>2.9%<br>2.9%<br>Percent<br>55.3%<br>29.1%<br>0.4%<br>3.7%                |
| 5 - 9<br>10 - 14<br>15 - 19<br>20 - 24<br>25 - 34<br>35 - 44<br>45 - 54<br>55 - 64<br>65 - 74<br>75 - 84<br>85+<br><b>Race and Ethnicity</b><br>White Alone<br>Black Alone<br>American Indian Alone<br>Asian Alone<br>Pacific Islander Alone                                                                                       | 919<br>777<br>844<br>2,078<br>3,408<br>2,018<br>2,158<br>1,441<br>967<br>763<br>481<br><b>Census 20</b><br>Number<br>9,883<br>5,123<br>73<br>432                           | 4.6%<br>4.9%<br>12.2%<br>20.0%<br>11.8%<br>12.6%<br>8.4%<br>5.7%<br>4.5%<br>2.8%<br>10<br>Percent<br>57.9%<br>30.0%<br>0.4%<br>2.5%<br>0.2%                 | 1,024<br>881<br>865<br>1,740<br>3,768<br>2,259<br>2,063<br>1,708<br>1,708<br>1,708<br>807<br>525<br><b>20</b><br>Number<br>10,185<br>5,345<br>5,345<br>79<br>570<br>35                 | 4.9%<br>4.8%<br>9.7%<br>20.9%<br>12.5%<br>11.4%<br>9.5%<br>6.6%<br>4.5%<br>2.9%<br>16<br>Percent<br>56.5%<br>29.6%<br>0.4%<br>3.2%<br>0.2%                 | 1,043<br>951<br>946<br>1,751<br>3,681<br>2,558<br>1,891<br>1,961<br>1,333<br>806<br>549<br><b>20</b><br>Number<br>10,359<br>5,458<br>84<br>687<br>43                 | 5.1%<br>5.1%<br>9.4%<br>19.7%<br>10.7%<br>10.1%<br>10.5%<br>7.1%<br>4.3%<br>2.9%<br>2.9%<br>221<br>Percent<br>55.3%<br>29.1%<br>0.4%<br>3.7%<br>0.2% |
| 5 - 9<br>10 - 14<br>15 - 19<br>20 - 24<br>25 - 34<br>35 - 44<br>45 - 54<br>55 - 64<br>65 - 74<br>75 - 84<br>85+<br><b>Race and Ethnicity</b><br>White Alone<br>Black Alone<br>Black Alone<br>American Indian Alone<br>Asian Alone<br>Pacific Islander Alone<br>Some Other Race Alone                                               | 919<br>777<br>844<br>2,078<br>3,408<br>2,018<br>2,158<br>1,441<br>967<br>763<br>481<br><b>Census 20</b><br>Number<br>9,883<br>5,123<br>73<br>432<br>73<br>432<br>27<br>834 | 4.6%<br>4.9%<br>12.2%<br>20.0%<br>11.8%<br>12.6%<br>8.4%<br>5.7%<br>4.5%<br>2.8%<br>10<br>Percent<br>57.9%<br>30.0%<br>0.4%<br>2.5%<br>0.2%<br>4.9%         | 1,024<br>881<br>865<br>1,740<br>3,768<br>2,259<br>2,063<br>1,708<br>1,708<br>1,708<br>807<br>525<br><b>20</b><br>Number<br>10,185<br>5,345<br>5,345<br>799<br>570<br>35<br>996         | 4.9%<br>4.8%<br>9.7%<br>20.9%<br>12.5%<br>11.4%<br>9.5%<br>6.6%<br>4.5%<br>2.9%<br>16<br>Percent<br>56.5%<br>29.6%<br>0.4%<br>3.2%<br>0.2%<br>5.5%         | 1,043<br>951<br>946<br>1,751<br>3,681<br>2,558<br>1,891<br>1,961<br>1,333<br>806<br>549<br><b>20</b><br>Number<br>10,359<br>5,458<br>84<br>687<br>43<br>1,154        | 5.1%<br>5.1%<br>9.4%<br>19.7%<br>10.7%<br>10.1%<br>10.5%<br>7.1%<br>4.3%<br>2.9%<br>2.9%<br>2.9%<br>2.9%<br>0.4%<br>3.7%<br>0.2%<br>6.2%             |
| 5 - 9<br>10 - 14<br>15 - 19<br>20 - 24<br>25 - 34<br>35 - 44<br>45 - 54<br>55 - 64<br>65 - 74<br>75 - 84<br>85+<br><b>Race and Ethnicity</b><br>White Alone<br>Black Alone<br>American Indian Alone<br>Asian Alone<br>Pacific Islander Alone                                                                                       | 919<br>777<br>844<br>2,078<br>3,408<br>2,018<br>2,158<br>1,441<br>967<br>763<br>481<br><b>Census 20</b><br>Number<br>9,883<br>5,123<br>73<br>432                           | 4.6%<br>4.9%<br>12.2%<br>20.0%<br>11.8%<br>12.6%<br>8.4%<br>5.7%<br>4.5%<br>2.8%<br>10<br>Percent<br>57.9%<br>30.0%<br>0.4%<br>2.5%<br>0.2%                 | 1,024<br>881<br>865<br>1,740<br>3,768<br>2,259<br>2,063<br>1,708<br>1,708<br>1,708<br>807<br>525<br><b>20</b><br>Number<br>10,185<br>5,345<br>5,345<br>79<br>570<br>35                 | 4.9%<br>4.8%<br>9.7%<br>20.9%<br>12.5%<br>11.4%<br>9.5%<br>6.6%<br>4.5%<br>2.9%<br>16<br>Percent<br>56.5%<br>29.6%<br>0.4%<br>3.2%<br>0.2%                 | 1,043<br>951<br>946<br>1,751<br>3,681<br>2,558<br>1,891<br>1,961<br>1,333<br>806<br>549<br><b>20</b><br>Number<br>10,359<br>5,458<br>84<br>687<br>43                 | 5.1%<br>5.1%<br>9.4%<br>19.7%<br>10.7%<br>10.1%<br>10.5%<br>7.1%<br>4.3%<br>2.9%<br>2.9%<br>221<br>Percent<br>55.3%<br>29.1%<br>0.4%<br>3.7%<br>0.2% |
| 5 - 9<br>10 - 14<br>15 - 19<br>20 - 24<br>25 - 34<br>35 - 44<br>45 - 54<br>55 - 64<br>65 - 74<br>75 - 84<br>85+<br><b>Race and Ethnicity</b><br>White Alone<br>Black Alone<br>Black Alone<br>American Indian Alone<br>American Indian Alone<br>Asian Alone<br>Pacific Islander Alone<br>Some Other Race Alone<br>Two or More Races | 919<br>777<br>844<br>2,078<br>3,408<br>2,018<br>2,158<br>1,441<br>967<br>763<br>481<br><b>Census 20</b><br>Number<br>9,883<br>5,123<br>73<br>432<br>27<br>834<br>207       | 4.6%<br>4.9%<br>12.2%<br>20.0%<br>11.8%<br>12.6%<br>8.4%<br>5.7%<br>4.5%<br>2.8%<br>10<br>Percent<br>57.9%<br>30.0%<br>0.4%<br>2.5%<br>0.2%<br>4.9%<br>4.1% | 1,024<br>881<br>865<br>1,740<br>3,768<br>2,259<br>2,063<br>1,708<br>1,708<br>1,708<br>1,708<br>525<br><b>20</b><br>Number<br>10,185<br>5,345<br>5,345<br>79<br>570<br>35<br>996<br>820 | 4.9%<br>4.8%<br>9.7%<br>20.9%<br>12.5%<br>11.4%<br>9.5%<br>6.6%<br>4.5%<br>2.9%<br>16<br>Percent<br>56.5%<br>29.6%<br>0.4%<br>3.2%<br>0.2%<br>5.5%<br>4.5% | 1,043<br>951<br>946<br>1,751<br>3,681<br>2,558<br>1,891<br>1,961<br>1,333<br>806<br>549<br><b>20</b><br>Number<br>10,359<br>5,458<br>84<br>687<br>43<br>1,154<br>943 | 5.1%<br>9.4%<br>19.7%<br>13.7%<br>10.1%<br>10.5%<br>7.1%<br>4.3%<br>2.9%<br>21<br>Percent<br>55.3%<br>29.1%<br>0.4%<br>3.7%<br>0.2%<br>6.2%<br>5.0%  |
| 5 - 9<br>10 - 14<br>15 - 19<br>20 - 24<br>25 - 34<br>35 - 44<br>45 - 54<br>55 - 64<br>65 - 74<br>75 - 84<br>85+<br><b>Race and Ethnicity</b><br>White Alone<br>Black Alone<br>Black Alone<br>American Indian Alone<br>Asian Alone<br>Pacific Islander Alone<br>Some Other Race Alone                                               | 919<br>777<br>844<br>2,078<br>3,408<br>2,018<br>2,158<br>1,441<br>967<br>763<br>481<br><b>Census 20</b><br>Number<br>9,883<br>5,123<br>73<br>432<br>73<br>432<br>27<br>834 | 4.6%<br>4.9%<br>12.2%<br>20.0%<br>11.8%<br>12.6%<br>8.4%<br>5.7%<br>4.5%<br>2.8%<br>10<br>Percent<br>57.9%<br>30.0%<br>0.4%<br>2.5%<br>0.2%<br>4.9%         | 1,024<br>881<br>865<br>1,740<br>3,768<br>2,259<br>2,063<br>1,708<br>1,708<br>1,708<br>807<br>525<br><b>20</b><br>Number<br>10,185<br>5,345<br>5,345<br>799<br>570<br>35<br>996         | 4.9%<br>4.8%<br>9.7%<br>20.9%<br>12.5%<br>11.4%<br>9.5%<br>6.6%<br>4.5%<br>2.9%<br>16<br>Percent<br>56.5%<br>29.6%<br>0.4%<br>3.2%<br>0.2%<br>5.5%         | 1,043<br>951<br>946<br>1,751<br>3,681<br>2,558<br>1,891<br>1,961<br>1,333<br>806<br>549<br><b>20</b><br>Number<br>10,359<br>5,458<br>84<br>687<br>43<br>1,154        | 5.1%<br>5.1%<br>9.4%<br>19.7%<br>13.7%<br>10.1%<br>10.5%<br>7.1%<br>4.3%<br>2.9%<br>2.9%<br>2.9%<br>2.9%<br>2.9%<br>2.9%<br>2.9%<br>2.9              |

#### 2016 Population by Race

<sup>2016</sup> Percent Hispanic Origin: 11.4%

731 J Clyde Morris Blvd, Newport News, Virginia, 23601 Drive Time: 10 minute radius Prepared by Janice Lewis, CCIM Latitude: 37.07787