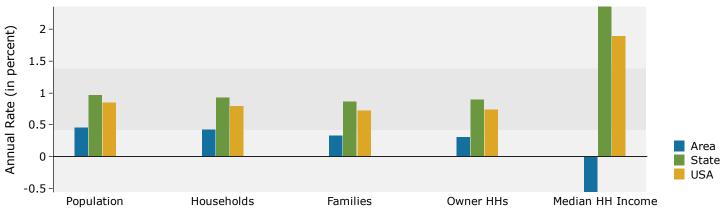

| Summary                                                                                                                                                                                                                                                                                                                            | Cer                                                                                                                                                                        | sus 2010                                                                                                                                                    |                                                                                                                                                                                        | 2016                                                                                                                                                       |                                                                                                                                                                      | 2021                                                                                                                                                 |
|------------------------------------------------------------------------------------------------------------------------------------------------------------------------------------------------------------------------------------------------------------------------------------------------------------------------------------|----------------------------------------------------------------------------------------------------------------------------------------------------------------------------|-------------------------------------------------------------------------------------------------------------------------------------------------------------|----------------------------------------------------------------------------------------------------------------------------------------------------------------------------------------|------------------------------------------------------------------------------------------------------------------------------------------------------------|----------------------------------------------------------------------------------------------------------------------------------------------------------------------|------------------------------------------------------------------------------------------------------------------------------------------------------|
| Population                                                                                                                                                                                                                                                                                                                         |                                                                                                                                                                            | 17,076                                                                                                                                                      |                                                                                                                                                                                        | 18,030                                                                                                                                                     |                                                                                                                                                                      | 18,728                                                                                                                                               |
| Households                                                                                                                                                                                                                                                                                                                         |                                                                                                                                                                            | 7,673                                                                                                                                                       |                                                                                                                                                                                        | 8,014                                                                                                                                                      |                                                                                                                                                                      | 8,289                                                                                                                                                |
| Families                                                                                                                                                                                                                                                                                                                           |                                                                                                                                                                            | 4,046                                                                                                                                                       |                                                                                                                                                                                        | 4,190                                                                                                                                                      |                                                                                                                                                                      | 4,314                                                                                                                                                |
| Average Household Size                                                                                                                                                                                                                                                                                                             |                                                                                                                                                                            | 2.19                                                                                                                                                        |                                                                                                                                                                                        | 2.22                                                                                                                                                       |                                                                                                                                                                      | 2.23                                                                                                                                                 |
| Owner Occupied Housing Units                                                                                                                                                                                                                                                                                                       |                                                                                                                                                                            | 2,769                                                                                                                                                       |                                                                                                                                                                                        | 2,762                                                                                                                                                      |                                                                                                                                                                      | 2,857                                                                                                                                                |
| Renter Occupied Housing Units                                                                                                                                                                                                                                                                                                      |                                                                                                                                                                            | 4,904                                                                                                                                                       |                                                                                                                                                                                        | 5,252                                                                                                                                                      |                                                                                                                                                                      | 5,432                                                                                                                                                |
| Median Age                                                                                                                                                                                                                                                                                                                         |                                                                                                                                                                            | 32.4                                                                                                                                                        |                                                                                                                                                                                        | 33.6                                                                                                                                                       |                                                                                                                                                                      | 34.2                                                                                                                                                 |
| Trends: 2016 - 2021 Annual Rate                                                                                                                                                                                                                                                                                                    |                                                                                                                                                                            | Area                                                                                                                                                        |                                                                                                                                                                                        | State                                                                                                                                                      |                                                                                                                                                                      | National                                                                                                                                             |
| Population                                                                                                                                                                                                                                                                                                                         |                                                                                                                                                                            | 0.76%                                                                                                                                                       |                                                                                                                                                                                        | 0.97%                                                                                                                                                      |                                                                                                                                                                      | 0.84%                                                                                                                                                |
| Households                                                                                                                                                                                                                                                                                                                         |                                                                                                                                                                            | 0.68%                                                                                                                                                       |                                                                                                                                                                                        | 0.93%                                                                                                                                                      |                                                                                                                                                                      | 0.79%                                                                                                                                                |
| Families                                                                                                                                                                                                                                                                                                                           |                                                                                                                                                                            | 0.59%                                                                                                                                                       |                                                                                                                                                                                        | 0.86%                                                                                                                                                      |                                                                                                                                                                      | 0.72%                                                                                                                                                |
| Owner HHs                                                                                                                                                                                                                                                                                                                          |                                                                                                                                                                            | 0.68%                                                                                                                                                       |                                                                                                                                                                                        | 0.89%                                                                                                                                                      |                                                                                                                                                                      | 0.73%                                                                                                                                                |
| Median Household Income                                                                                                                                                                                                                                                                                                            |                                                                                                                                                                            | -1.69%                                                                                                                                                      |                                                                                                                                                                                        | 2.35%                                                                                                                                                      |                                                                                                                                                                      | 1.89%                                                                                                                                                |
|                                                                                                                                                                                                                                                                                                                                    |                                                                                                                                                                            |                                                                                                                                                             | 20                                                                                                                                                                                     | 16                                                                                                                                                         | 20                                                                                                                                                                   | 21                                                                                                                                                   |
| Households by Income                                                                                                                                                                                                                                                                                                               |                                                                                                                                                                            |                                                                                                                                                             | Number                                                                                                                                                                                 | Percent                                                                                                                                                    | Number                                                                                                                                                               | Percent                                                                                                                                              |
| <\$15,000                                                                                                                                                                                                                                                                                                                          |                                                                                                                                                                            |                                                                                                                                                             | 1,038                                                                                                                                                                                  | 13.0%                                                                                                                                                      | 1,232                                                                                                                                                                | 14.9%                                                                                                                                                |
| \$15,000 - \$24,999                                                                                                                                                                                                                                                                                                                |                                                                                                                                                                            |                                                                                                                                                             | 887                                                                                                                                                                                    | 11.1%                                                                                                                                                      | 921                                                                                                                                                                  | 11.1%                                                                                                                                                |
| \$25,000 - \$34,999                                                                                                                                                                                                                                                                                                                |                                                                                                                                                                            |                                                                                                                                                             | 993                                                                                                                                                                                    | 12.4%                                                                                                                                                      | 891                                                                                                                                                                  | 10.7%                                                                                                                                                |
| \$35,000 - \$49,999                                                                                                                                                                                                                                                                                                                |                                                                                                                                                                            |                                                                                                                                                             | 1,331                                                                                                                                                                                  | 16.6%                                                                                                                                                      | 1,814                                                                                                                                                                | 21.9%                                                                                                                                                |
| \$50,000 - \$74,999                                                                                                                                                                                                                                                                                                                |                                                                                                                                                                            |                                                                                                                                                             | 1,892                                                                                                                                                                                  | 23.6%                                                                                                                                                      | 1,271                                                                                                                                                                | 15.3%                                                                                                                                                |
| \$75,000 - \$99,999                                                                                                                                                                                                                                                                                                                |                                                                                                                                                                            |                                                                                                                                                             | 924                                                                                                                                                                                    | 11.5%                                                                                                                                                      | 1,046                                                                                                                                                                | 12.6%                                                                                                                                                |
| \$100,000 - \$149,999                                                                                                                                                                                                                                                                                                              |                                                                                                                                                                            |                                                                                                                                                             | 637                                                                                                                                                                                    | 7.9%                                                                                                                                                       | 719                                                                                                                                                                  | 8.7%                                                                                                                                                 |
| \$150,000 - \$199,999                                                                                                                                                                                                                                                                                                              |                                                                                                                                                                            |                                                                                                                                                             | 168                                                                                                                                                                                    | 2.1%                                                                                                                                                       | 228                                                                                                                                                                  | 2.8%                                                                                                                                                 |
| \$200,000+                                                                                                                                                                                                                                                                                                                         |                                                                                                                                                                            |                                                                                                                                                             | 144                                                                                                                                                                                    | 1.8%                                                                                                                                                       | 166                                                                                                                                                                  | 2.0%                                                                                                                                                 |
|                                                                                                                                                                                                                                                                                                                                    |                                                                                                                                                                            |                                                                                                                                                             |                                                                                                                                                                                        |                                                                                                                                                            |                                                                                                                                                                      |                                                                                                                                                      |
| Median Household Income                                                                                                                                                                                                                                                                                                            |                                                                                                                                                                            |                                                                                                                                                             | \$46,461                                                                                                                                                                               |                                                                                                                                                            | \$42,655                                                                                                                                                             |                                                                                                                                                      |
| Average Household Income                                                                                                                                                                                                                                                                                                           |                                                                                                                                                                            |                                                                                                                                                             | \$55,987                                                                                                                                                                               |                                                                                                                                                            | \$57,744                                                                                                                                                             |                                                                                                                                                      |
| Per Capita Income                                                                                                                                                                                                                                                                                                                  |                                                                                                                                                                            |                                                                                                                                                             | \$25,616                                                                                                                                                                               |                                                                                                                                                            | \$26,265                                                                                                                                                             |                                                                                                                                                      |
|                                                                                                                                                                                                                                                                                                                                    | Census 20                                                                                                                                                                  | 10                                                                                                                                                          | 20                                                                                                                                                                                     | 16                                                                                                                                                         | 20                                                                                                                                                                   | 21                                                                                                                                                   |
| Population by Age                                                                                                                                                                                                                                                                                                                  | Number                                                                                                                                                                     | Percent                                                                                                                                                     | Number                                                                                                                                                                                 | Percent                                                                                                                                                    | Number                                                                                                                                                               | Percent                                                                                                                                              |
| 0 1                                                                                                                                                                                                                                                                                                                                |                                                                                                                                                                            | 7.1%                                                                                                                                                        | 1 204                                                                                                                                                                                  | 6.7%                                                                                                                                                       |                                                                                                                                                                      | 6.7%                                                                                                                                                 |
| 0 - 4                                                                                                                                                                                                                                                                                                                              | 1,220                                                                                                                                                                      |                                                                                                                                                             | 1,204                                                                                                                                                                                  |                                                                                                                                                            | 1,256                                                                                                                                                                |                                                                                                                                                      |
| 5 - 9                                                                                                                                                                                                                                                                                                                              | 919                                                                                                                                                                        | 5.4%                                                                                                                                                        | 1,024                                                                                                                                                                                  | 5.7%                                                                                                                                                       | 1,043                                                                                                                                                                | 5.6%                                                                                                                                                 |
| 5 - 9<br>10 - 14                                                                                                                                                                                                                                                                                                                   | 919<br>777                                                                                                                                                                 | 4.6%                                                                                                                                                        | 1,024<br>881                                                                                                                                                                           | 4.9%                                                                                                                                                       | 1,043<br>951                                                                                                                                                         | 5.1%                                                                                                                                                 |
| 5 - 9<br>10 - 14<br>15 - 19                                                                                                                                                                                                                                                                                                        | 919<br>777<br>844                                                                                                                                                          | 4.6%<br>4.9%                                                                                                                                                | 1,024<br>881<br>865                                                                                                                                                                    | 4.9%<br>4.8%                                                                                                                                               | 1,043<br>951<br>946                                                                                                                                                  | 5.1%<br>5.1%                                                                                                                                         |
| 5 - 9<br>10 - 14<br>15 - 19<br>20 - 24                                                                                                                                                                                                                                                                                             | 919<br>777<br>844<br>2,078                                                                                                                                                 | 4.6%<br>4.9%<br>12.2%                                                                                                                                       | 1,024<br>881<br>865<br>1,740                                                                                                                                                           | 4.9%<br>4.8%<br>9.7%                                                                                                                                       | 1,043<br>951<br>946<br>1,751                                                                                                                                         | 5.1%<br>5.1%<br>9.4%                                                                                                                                 |
| 5 - 9<br>10 - 14<br>15 - 19<br>20 - 24<br>25 - 34                                                                                                                                                                                                                                                                                  | 919<br>777<br>844<br>2,078<br>3,408                                                                                                                                        | 4.6%<br>4.9%<br>12.2%<br>20.0%                                                                                                                              | 1,024<br>881<br>865<br>1,740<br>3,768                                                                                                                                                  | 4.9%<br>4.8%<br>9.7%<br>20.9%                                                                                                                              | 1,043<br>951<br>946<br>1,751<br>3,681                                                                                                                                | 5.1%<br>5.1%<br>9.4%<br>19.7%                                                                                                                        |
| 5 - 9<br>10 - 14<br>15 - 19<br>20 - 24<br>25 - 34<br>35 - 44                                                                                                                                                                                                                                                                       | 919<br>777<br>844<br>2,078<br>3,408<br>2,018                                                                                                                               | 4.6%<br>4.9%<br>12.2%<br>20.0%<br>11.8%                                                                                                                     | 1,024<br>881<br>865<br>1,740<br>3,768<br>2,259                                                                                                                                         | 4.9%<br>4.8%<br>9.7%<br>20.9%<br>12.5%                                                                                                                     | 1,043<br>951<br>946<br>1,751<br>3,681<br>2,558                                                                                                                       | 5.1%<br>5.1%<br>9.4%<br>19.7%<br>13.7%                                                                                                               |
| 5 - 9<br>10 - 14<br>15 - 19<br>20 - 24<br>25 - 34<br>35 - 44<br>45 - 54                                                                                                                                                                                                                                                            | 919<br>777<br>844<br>2,078<br>3,408<br>2,018<br>2,158                                                                                                                      | 4.6%<br>4.9%<br>12.2%<br>20.0%<br>11.8%<br>12.6%                                                                                                            | 1,024<br>881<br>865<br>1,740<br>3,768<br>2,259<br>2,063                                                                                                                                | 4.9%<br>4.8%<br>9.7%<br>20.9%<br>12.5%<br>11.4%                                                                                                            | 1,043<br>951<br>946<br>1,751<br>3,681<br>2,558<br>1,891                                                                                                              | 5.1%<br>5.1%<br>9.4%<br>19.7%<br>13.7%<br>10.1%                                                                                                      |
| 5 - 9<br>10 - 14<br>15 - 19<br>20 - 24<br>25 - 34<br>35 - 44<br>45 - 54<br>55 - 64                                                                                                                                                                                                                                                 | 919<br>777<br>844<br>2,078<br>3,408<br>2,018<br>2,158<br>1,441                                                                                                             | 4.6%<br>4.9%<br>12.2%<br>20.0%<br>11.8%<br>12.6%<br>8.4%                                                                                                    | 1,024<br>881<br>865<br>1,740<br>3,768<br>2,259<br>2,063<br>1,708                                                                                                                       | 4.9%<br>4.8%<br>9.7%<br>20.9%<br>12.5%<br>11.4%<br>9.5%                                                                                                    | 1,043<br>951<br>946<br>1,751<br>3,681<br>2,558<br>1,891<br>1,961                                                                                                     | 5.1%<br>5.1%<br>9.4%<br>19.7%<br>13.7%<br>10.1%<br>10.5%                                                                                             |
| 5 - 9<br>10 - 14<br>15 - 19<br>20 - 24<br>25 - 34<br>35 - 44<br>45 - 54<br>55 - 64<br>65 - 74                                                                                                                                                                                                                                      | 919<br>777<br>844<br>2,078<br>3,408<br>2,018<br>2,158<br>1,441<br>967                                                                                                      | 4.6%<br>4.9%<br>12.2%<br>20.0%<br>11.8%<br>12.6%<br>8.4%<br>5.7%                                                                                            | 1,024<br>881<br>865<br>1,740<br>3,768<br>2,259<br>2,063<br>1,708<br>1,186                                                                                                              | 4.9%<br>4.8%<br>9.7%<br>20.9%<br>12.5%<br>11.4%<br>9.5%<br>6.6%                                                                                            | 1,043<br>951<br>946<br>1,751<br>3,681<br>2,558<br>1,891<br>1,961<br>1,333                                                                                            | 5.1%<br>5.1%<br>9.4%<br>19.7%<br>13.7%<br>10.1%<br>10.5%<br>7.1%                                                                                     |
| 5 - 9<br>10 - 14<br>15 - 19<br>20 - 24<br>25 - 34<br>35 - 44<br>45 - 54<br>55 - 64<br>65 - 74<br>75 - 84                                                                                                                                                                                                                           | 919<br>777<br>844<br>2,078<br>3,408<br>2,018<br>2,158<br>1,441<br>967<br>763                                                                                               | 4.6%<br>4.9%<br>12.2%<br>20.0%<br>11.8%<br>12.6%<br>8.4%<br>5.7%<br>4.5%                                                                                    | 1,024<br>881<br>865<br>1,740<br>3,768<br>2,259<br>2,063<br>1,708<br>1,186<br>807                                                                                                       | 4.9%<br>4.8%<br>9.7%<br>20.9%<br>12.5%<br>11.4%<br>9.5%<br>6.6%<br>4.5%                                                                                    | 1,043<br>951<br>946<br>1,751<br>3,681<br>2,558<br>1,891<br>1,961<br>1,333<br>806                                                                                     | 5.1%<br>9.4%<br>19.7%<br>13.7%<br>10.1%<br>10.5%<br>7.1%<br>4.3%                                                                                     |
| 5 - 9<br>10 - 14<br>15 - 19<br>20 - 24<br>25 - 34<br>35 - 44<br>45 - 54<br>55 - 64<br>65 - 74                                                                                                                                                                                                                                      | 919<br>777<br>844<br>2,078<br>3,408<br>2,018<br>2,158<br>1,441<br>967<br>763<br>481                                                                                        | 4.6%<br>4.9%<br>12.2%<br>20.0%<br>11.8%<br>12.6%<br>8.4%<br>5.7%<br>4.5%<br>2.8%                                                                            | 1,024<br>881<br>865<br>1,740<br>3,768<br>2,259<br>2,063<br>1,708<br>1,186<br>807<br>525                                                                                                | 4.9%<br>4.8%<br>9.7%<br>20.9%<br>12.5%<br>11.4%<br>9.5%<br>6.6%<br>4.5%<br>2.9%                                                                            | 1,043<br>951<br>946<br>1,751<br>3,681<br>2,558<br>1,891<br>1,961<br>1,333<br>806<br>549                                                                              | 5.1%<br>5.1%<br>9.4%<br>19.7%<br>13.7%<br>10.1%<br>10.5%<br>7.1%<br>4.3%<br>2.9%                                                                     |
| 5 - 9<br>10 - 14<br>15 - 19<br>20 - 24<br>25 - 34<br>35 - 44<br>45 - 54<br>55 - 64<br>65 - 74<br>75 - 84<br>85+                                                                                                                                                                                                                    | 919<br>777<br>844<br>2,078<br>3,408<br>2,018<br>2,158<br>1,441<br>967<br>763<br>481<br><b>Census 20</b>                                                                    | 4.6%<br>4.9%<br>12.2%<br>20.0%<br>11.8%<br>12.6%<br>8.4%<br>5.7%<br>4.5%<br>2.8%<br><b>10</b>                                                               | 1,024<br>881<br>865<br>1,740<br>3,768<br>2,259<br>2,063<br>1,708<br>1,186<br>807<br>525<br><b>20</b>                                                                                   | 4.9%<br>4.8%<br>9.7%<br>20.9%<br>12.5%<br>11.4%<br>9.5%<br>6.6%<br>4.5%<br>2.9%<br><b>16</b>                                                               | 1,043<br>951<br>946<br>1,751<br>3,681<br>2,558<br>1,891<br>1,961<br>1,333<br>806<br>549<br><b>20</b>                                                                 | 5.1%<br>5.1%<br>9.4%<br>19.7%<br>13.7%<br>10.1%<br>10.5%<br>7.1%<br>4.3%<br>2.9%                                                                     |
| 5 - 9<br>10 - 14<br>15 - 19<br>20 - 24<br>25 - 34<br>35 - 44<br>45 - 54<br>55 - 64<br>65 - 74<br>75 - 84<br>85+<br>Race and Ethnicity                                                                                                                                                                                              | 919<br>777<br>844<br>2,078<br>3,408<br>2,018<br>2,158<br>1,441<br>967<br>763<br>481<br><b>Census 20</b><br>Number                                                          | 4.6%<br>4.9%<br>12.2%<br>20.0%<br>11.8%<br>12.6%<br>8.4%<br>5.7%<br>4.5%<br>2.8%<br><b>10</b><br>Percent                                                    | 1,024<br>881<br>865<br>1,740<br>3,768<br>2,259<br>2,063<br>1,708<br>1,186<br>807<br>525<br><b>20</b><br>Number                                                                         | 4.9%<br>4.8%<br>9.7%<br>20.9%<br>12.5%<br>11.4%<br>9.5%<br>6.6%<br>4.5%<br>2.9%<br><b>16</b><br>Percent                                                    | 1,043<br>951<br>946<br>1,751<br>3,681<br>2,558<br>1,891<br>1,961<br>1,333<br>806<br>549<br><b>20</b><br>Number                                                       | 5.1%<br>5.1%<br>9.4%<br>19.7%<br>13.7%<br>10.1%<br>10.5%<br>7.1%<br>4.3%<br>2.9%<br>221<br>Percent                                                   |
| 5 - 9<br>10 - 14<br>15 - 19<br>20 - 24<br>25 - 34<br>35 - 44<br>45 - 54<br>55 - 64<br>65 - 74<br>75 - 84<br>85+<br><b>Race and Ethnicity</b><br>White Alone                                                                                                                                                                        | 919<br>777<br>844<br>2,078<br>3,408<br>2,018<br>2,158<br>1,441<br>967<br>763<br>481<br><b>Census 20</b><br>Number<br>9,883                                                 | 4.6%<br>4.9%<br>12.2%<br>20.0%<br>11.8%<br>12.6%<br>8.4%<br>5.7%<br>4.5%<br>2.8%<br>10<br>Percent<br>57.9%                                                  | 1,024<br>881<br>865<br>1,740<br>3,768<br>2,259<br>2,063<br>1,708<br>1,186<br>807<br>525<br><b>20</b><br>Number<br>10,185                                                               | 4.9%<br>4.8%<br>9.7%<br>20.9%<br>12.5%<br>11.4%<br>9.5%<br>6.6%<br>4.5%<br>2.9%<br><b>16</b><br>Percent<br>56.5%                                           | 1,043<br>951<br>946<br>1,751<br>3,681<br>2,558<br>1,891<br>1,961<br>1,333<br>806<br>549<br><b>20</b><br>Number<br>10,359                                             | 5.1%<br>5.1%<br>9.4%<br>19.7%<br>13.7%<br>10.1%<br>10.5%<br>7.1%<br>4.3%<br>2.9%<br>21<br>Percent<br>55.3%                                           |
| 5 - 9<br>10 - 14<br>15 - 19<br>20 - 24<br>25 - 34<br>35 - 44<br>45 - 54<br>55 - 64<br>65 - 74<br>75 - 84<br>85+<br><b>Race and Ethnicity</b><br>White Alone<br>Black Alone                                                                                                                                                         | 919<br>777<br>844<br>2,078<br>3,408<br>2,018<br>2,158<br>1,441<br>967<br>763<br>481<br><b>Census 20</b><br>Number<br>9,883<br>5,123                                        | 4.6%<br>4.9%<br>12.2%<br>20.0%<br>11.8%<br>12.6%<br>8.4%<br>5.7%<br>4.5%<br>2.8%<br>10<br>Percent<br>57.9%<br>30.0%                                         | 1,024<br>881<br>865<br>1,740<br>3,768<br>2,259<br>2,063<br>1,708<br>1,708<br>1,708<br>807<br>525<br><b>20</b><br>Number<br>10,185<br>5,345                                             | 4.9%<br>4.8%<br>9.7%<br>20.9%<br>12.5%<br>11.4%<br>9.5%<br>6.6%<br>4.5%<br>2.9%<br><b>16</b><br>Percent<br>56.5%<br>29.6%                                  | 1,043<br>951<br>946<br>1,751<br>3,681<br>2,558<br>1,891<br>1,961<br>1,333<br>806<br>549<br><b>20</b><br>Number<br>10,359<br>5,458                                    | 5.1%<br>5.1%<br>9.4%<br>19.7%<br>13.7%<br>10.1%<br>10.5%<br>7.1%<br>4.3%<br>2.9%<br>21<br>Percent<br>55.3%<br>29.1%                                  |
| 5 - 9<br>10 - 14<br>15 - 19<br>20 - 24<br>25 - 34<br>35 - 44<br>45 - 54<br>55 - 64<br>65 - 74<br>75 - 84<br>85+<br><b>Race and Ethnicity</b><br>White Alone<br>Black Alone<br>American Indian Alone                                                                                                                                | 919<br>777<br>844<br>2,078<br>3,408<br>2,018<br>2,158<br>1,441<br>967<br>763<br>481<br><b>Census 20</b><br>Number<br>9,883<br>5,123<br>73                                  | 4.6%<br>4.9%<br>12.2%<br>20.0%<br>11.8%<br>12.6%<br>8.4%<br>5.7%<br>4.5%<br>2.8%<br>10<br>Percent<br>57.9%<br>30.0%<br>0.4%                                 | 1,024<br>881<br>865<br>1,740<br>3,768<br>2,259<br>2,063<br>1,708<br>1,708<br>1,708<br>807<br>525<br><b>20</b><br>Number<br>10,185<br>5,345<br>79                                       | 4.9%<br>4.8%<br>9.7%<br>20.9%<br>12.5%<br>11.4%<br>9.5%<br>6.6%<br>4.5%<br>2.9%<br>16<br>Percent<br>56.5%<br>29.6%<br>0.4%                                 | 1,043<br>951<br>946<br>1,751<br>3,681<br>2,558<br>1,891<br>1,961<br>1,333<br>806<br>549<br><b>20</b><br>Number<br>10,359<br>5,458<br>84                              | 5.1%<br>5.1%<br>9.4%<br>19.7%<br>13.7%<br>10.1%<br>10.5%<br>7.1%<br>4.3%<br>2.9%<br>2.9%<br>Percent<br>55.3%<br>29.1%<br>0.4%                        |
| 5 - 9<br>10 - 14<br>15 - 19<br>20 - 24<br>25 - 34<br>35 - 44<br>45 - 54<br>55 - 64<br>65 - 74<br>75 - 84<br>85+<br><b>Race and Ethnicity</b><br>White Alone<br>Black Alone<br>American Indian Alone<br>Asian Alone                                                                                                                 | 919<br>777<br>844<br>2,078<br>3,408<br>2,018<br>2,158<br>1,441<br>967<br>763<br>481<br><b>Census 20</b><br>Number<br>9,883<br>5,123<br>73<br>432                           | 4.6%<br>4.9%<br>12.2%<br>20.0%<br>11.8%<br>12.6%<br>8.4%<br>5.7%<br>4.5%<br>2.8%<br>10<br>Percent<br>57.9%<br>30.0%<br>0.4%<br>2.5%                         | 1,024<br>881<br>865<br>1,740<br>3,768<br>2,259<br>2,063<br>1,708<br>1,708<br>807<br>525<br><b>20</b><br>Number<br>10,185<br>5,345<br>79<br>570                                         | 4.9%<br>4.8%<br>9.7%<br>20.9%<br>12.5%<br>11.4%<br>9.5%<br>6.6%<br>4.5%<br>2.9%<br><b>16</b><br>Percent<br>56.5%<br>29.6%<br>0.4%<br>3.2%                  | 1,043<br>951<br>946<br>1,751<br>3,681<br>2,558<br>1,891<br>1,961<br>1,333<br>806<br>549<br><b>20</b><br>Number<br>10,359<br>5,458<br>84<br>687                       | 5.1%<br>5.1%<br>9.4%<br>19.7%<br>10.7%<br>10.1%<br>10.5%<br>7.1%<br>4.3%<br>2.9%<br>2.9%<br>Percent<br>55.3%<br>29.1%<br>0.4%<br>3.7%                |
| 5 - 9<br>10 - 14<br>15 - 19<br>20 - 24<br>25 - 34<br>35 - 44<br>45 - 54<br>55 - 64<br>65 - 74<br>75 - 84<br>85+<br><b>Race and Ethnicity</b><br>White Alone<br>Black Alone<br>American Indian Alone<br>Asian Alone<br>Pacific Islander Alone                                                                                       | 919<br>777<br>844<br>2,078<br>3,408<br>2,018<br>2,158<br>1,441<br>967<br>763<br>481<br><b>Census 20</b><br>Number<br>9,883<br>5,123<br>73<br>432                           | 4.6%<br>4.9%<br>12.2%<br>20.0%<br>11.8%<br>12.6%<br>8.4%<br>5.7%<br>4.5%<br>2.8%<br>10<br>Percent<br>57.9%<br>30.0%<br>0.4%<br>2.5%<br>0.2%                 | 1,024<br>881<br>865<br>1,740<br>3,768<br>2,259<br>2,063<br>1,708<br>1,708<br>1,708<br>807<br>525<br><b>20</b><br>Number<br>10,185<br>5,345<br>5,345<br>79<br>570<br>35                 | 4.9%<br>4.8%<br>9.7%<br>20.9%<br>12.5%<br>11.4%<br>9.5%<br>6.6%<br>4.5%<br>2.9%<br>16<br>Percent<br>56.5%<br>29.6%<br>0.4%<br>3.2%<br>0.2%                 | 1,043<br>951<br>946<br>1,751<br>3,681<br>2,558<br>1,891<br>1,961<br>1,333<br>806<br>549<br><b>20</b><br>Number<br>10,359<br>5,458<br>84<br>687<br>43                 | 5.1%<br>5.1%<br>9.4%<br>19.7%<br>10.7%<br>10.1%<br>10.5%<br>7.1%<br>4.3%<br>2.9%<br>2.9%<br>221<br>Percent<br>55.3%<br>29.1%<br>0.4%<br>3.7%<br>0.2% |
| 5 - 9<br>10 - 14<br>15 - 19<br>20 - 24<br>25 - 34<br>35 - 44<br>45 - 54<br>55 - 64<br>65 - 74<br>75 - 84<br>85+<br><b>Race and Ethnicity</b><br>White Alone<br>Black Alone<br>Black Alone<br>American Indian Alone<br>Asian Alone<br>Pacific Islander Alone<br>Some Other Race Alone                                               | 919<br>777<br>844<br>2,078<br>3,408<br>2,018<br>2,158<br>1,441<br>967<br>763<br>481<br><b>Census 20</b><br>Number<br>9,883<br>5,123<br>73<br>432<br>73<br>432<br>27<br>834 | 4.6%<br>4.9%<br>12.2%<br>20.0%<br>11.8%<br>12.6%<br>8.4%<br>5.7%<br>4.5%<br>2.8%<br>10<br>Percent<br>57.9%<br>30.0%<br>0.4%<br>2.5%<br>0.2%<br>4.9%         | 1,024<br>881<br>865<br>1,740<br>3,768<br>2,259<br>2,063<br>1,708<br>1,708<br>1,708<br>807<br>525<br><b>20</b><br>Number<br>10,185<br>5,345<br>5,345<br>799<br>570<br>35<br>996         | 4.9%<br>4.8%<br>9.7%<br>20.9%<br>12.5%<br>11.4%<br>9.5%<br>6.6%<br>4.5%<br>2.9%<br>16<br>Percent<br>56.5%<br>29.6%<br>0.4%<br>3.2%<br>0.2%<br>5.5%         | 1,043<br>951<br>946<br>1,751<br>3,681<br>2,558<br>1,891<br>1,961<br>1,333<br>806<br>549<br><b>20</b><br>Number<br>10,359<br>5,458<br>84<br>687<br>43<br>1,154        | 5.1%<br>5.1%<br>9.4%<br>19.7%<br>10.7%<br>10.1%<br>10.5%<br>7.1%<br>4.3%<br>2.9%<br>2.9%<br>2.9%<br>2.9%<br>0.4%<br>3.7%<br>0.2%<br>6.2%             |
| 5 - 9<br>10 - 14<br>15 - 19<br>20 - 24<br>25 - 34<br>35 - 44<br>45 - 54<br>55 - 64<br>65 - 74<br>75 - 84<br>85+<br><b>Race and Ethnicity</b><br>White Alone<br>Black Alone<br>American Indian Alone<br>Asian Alone<br>Pacific Islander Alone                                                                                       | 919<br>777<br>844<br>2,078<br>3,408<br>2,018<br>2,158<br>1,441<br>967<br>763<br>481<br><b>Census 20</b><br>Number<br>9,883<br>5,123<br>73<br>432                           | 4.6%<br>4.9%<br>12.2%<br>20.0%<br>11.8%<br>12.6%<br>8.4%<br>5.7%<br>4.5%<br>2.8%<br>10<br>Percent<br>57.9%<br>30.0%<br>0.4%<br>2.5%<br>0.2%                 | 1,024<br>881<br>865<br>1,740<br>3,768<br>2,259<br>2,063<br>1,708<br>1,708<br>1,708<br>807<br>525<br><b>20</b><br>Number<br>10,185<br>5,345<br>5,345<br>79<br>570<br>35                 | 4.9%<br>4.8%<br>9.7%<br>20.9%<br>12.5%<br>11.4%<br>9.5%<br>6.6%<br>4.5%<br>2.9%<br>16<br>Percent<br>56.5%<br>29.6%<br>0.4%<br>3.2%<br>0.2%                 | 1,043<br>951<br>946<br>1,751<br>3,681<br>2,558<br>1,891<br>1,961<br>1,333<br>806<br>549<br><b>20</b><br>Number<br>10,359<br>5,458<br>84<br>687<br>43                 | 5.1%<br>5.1%<br>9.4%<br>19.7%<br>10.7%<br>10.1%<br>10.5%<br>7.1%<br>4.3%<br>2.9%<br>2.9%<br>221<br>Percent<br>55.3%<br>29.1%<br>0.4%<br>3.7%<br>0.2% |
| 5 - 9<br>10 - 14<br>15 - 19<br>20 - 24<br>25 - 34<br>35 - 44<br>45 - 54<br>55 - 64<br>65 - 74<br>75 - 84<br>85+<br><b>Race and Ethnicity</b><br>White Alone<br>Black Alone<br>Black Alone<br>American Indian Alone<br>American Indian Alone<br>Asian Alone<br>Pacific Islander Alone<br>Some Other Race Alone<br>Two or More Races | 919<br>777<br>844<br>2,078<br>3,408<br>2,018<br>2,158<br>1,441<br>967<br>763<br>481<br><b>Census 20</b><br>Number<br>9,883<br>5,123<br>73<br>432<br>27<br>834<br>207       | 4.6%<br>4.9%<br>12.2%<br>20.0%<br>11.8%<br>12.6%<br>8.4%<br>5.7%<br>4.5%<br>2.8%<br>10<br>Percent<br>57.9%<br>30.0%<br>0.4%<br>2.5%<br>0.2%<br>4.9%<br>4.1% | 1,024<br>881<br>865<br>1,740<br>3,768<br>2,259<br>2,063<br>1,708<br>1,708<br>1,708<br>1,708<br>525<br><b>20</b><br>Number<br>10,185<br>5,345<br>5,345<br>79<br>570<br>35<br>996<br>820 | 4.9%<br>4.8%<br>9.7%<br>20.9%<br>12.5%<br>11.4%<br>9.5%<br>6.6%<br>4.5%<br>2.9%<br>16<br>Percent<br>56.5%<br>29.6%<br>0.4%<br>3.2%<br>0.2%<br>5.5%<br>4.5% | 1,043<br>951<br>946<br>1,751<br>3,681<br>2,558<br>1,891<br>1,961<br>1,333<br>806<br>549<br><b>20</b><br>Number<br>10,359<br>5,458<br>84<br>687<br>43<br>1,154<br>943 | 5.1%<br>9.4%<br>19.7%<br>13.7%<br>10.1%<br>10.5%<br>7.1%<br>4.3%<br>2.9%<br>21<br>Percent<br>55.3%<br>29.1%<br>0.4%<br>3.7%<br>0.2%<br>6.2%<br>5.0%  |
| 5 - 9<br>10 - 14<br>15 - 19<br>20 - 24<br>25 - 34<br>35 - 44<br>45 - 54<br>55 - 64<br>65 - 74<br>75 - 84<br>85+<br><b>Race and Ethnicity</b><br>White Alone<br>Black Alone<br>Black Alone<br>American Indian Alone<br>Asian Alone<br>Pacific Islander Alone<br>Some Other Race Alone                                               | 919<br>777<br>844<br>2,078<br>3,408<br>2,018<br>2,158<br>1,441<br>967<br>763<br>481<br><b>Census 20</b><br>Number<br>9,883<br>5,123<br>73<br>432<br>73<br>432<br>27<br>834 | 4.6%<br>4.9%<br>12.2%<br>20.0%<br>11.8%<br>12.6%<br>8.4%<br>5.7%<br>4.5%<br>2.8%<br>10<br>Percent<br>57.9%<br>30.0%<br>0.4%<br>2.5%<br>0.2%<br>4.9%         | 1,024<br>881<br>865<br>1,740<br>3,768<br>2,259<br>2,063<br>1,708<br>1,708<br>1,708<br>807<br>525<br><b>20</b><br>Number<br>10,185<br>5,345<br>5,345<br>799<br>570<br>35<br>996         | 4.9%<br>4.8%<br>9.7%<br>20.9%<br>12.5%<br>11.4%<br>9.5%<br>6.6%<br>4.5%<br>2.9%<br>16<br>Percent<br>56.5%<br>29.6%<br>0.4%<br>3.2%<br>0.2%<br>5.5%         | 1,043<br>951<br>946<br>1,751<br>3,681<br>2,558<br>1,891<br>1,961<br>1,333<br>806<br>549<br><b>20</b><br>Number<br>10,359<br>5,458<br>84<br>687<br>43<br>1,154        | 5.1%<br>5.1%<br>9.4%<br>19.7%<br>13.7%<br>10.1%<br>10.5%<br>7.1%<br>4.3%<br>2.9%<br>2.9%<br>2.9%<br>2.9%<br>2.9%<br>2.9%<br>2.9%<br>2.9              |

#### Trends 2016-2021