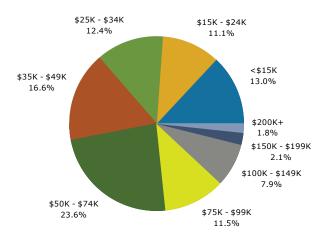

| Summary                                                                                                                                                                                                                                                                                                                            | Cer                                                                                                                                                                        | sus 2010                                                                                                                                                    |                                                                                                                                                                                        | 2016                                                                                                                                                       |                                                                                                                                                                      | 2021                                                                                                                                                 |
|------------------------------------------------------------------------------------------------------------------------------------------------------------------------------------------------------------------------------------------------------------------------------------------------------------------------------------|----------------------------------------------------------------------------------------------------------------------------------------------------------------------------|-------------------------------------------------------------------------------------------------------------------------------------------------------------|----------------------------------------------------------------------------------------------------------------------------------------------------------------------------------------|------------------------------------------------------------------------------------------------------------------------------------------------------------|----------------------------------------------------------------------------------------------------------------------------------------------------------------------|------------------------------------------------------------------------------------------------------------------------------------------------------|
| Population                                                                                                                                                                                                                                                                                                                         |                                                                                                                                                                            | 17,076                                                                                                                                                      |                                                                                                                                                                                        | 18,030                                                                                                                                                     |                                                                                                                                                                      | 18,728                                                                                                                                               |
| Households                                                                                                                                                                                                                                                                                                                         |                                                                                                                                                                            | 7,673                                                                                                                                                       |                                                                                                                                                                                        | 8,014                                                                                                                                                      |                                                                                                                                                                      | 8,289                                                                                                                                                |
| Families                                                                                                                                                                                                                                                                                                                           |                                                                                                                                                                            | 4,046                                                                                                                                                       |                                                                                                                                                                                        | 4,190                                                                                                                                                      |                                                                                                                                                                      | 4,314                                                                                                                                                |
| Average Household Size                                                                                                                                                                                                                                                                                                             |                                                                                                                                                                            | 2.19                                                                                                                                                        |                                                                                                                                                                                        | 2.22                                                                                                                                                       |                                                                                                                                                                      | 2.23                                                                                                                                                 |
| Owner Occupied Housing Units                                                                                                                                                                                                                                                                                                       |                                                                                                                                                                            | 2,769                                                                                                                                                       |                                                                                                                                                                                        | 2,762                                                                                                                                                      |                                                                                                                                                                      | 2,857                                                                                                                                                |
| Renter Occupied Housing Units                                                                                                                                                                                                                                                                                                      |                                                                                                                                                                            | 4,904                                                                                                                                                       |                                                                                                                                                                                        | 5,252                                                                                                                                                      |                                                                                                                                                                      | 5,432                                                                                                                                                |
| Median Age                                                                                                                                                                                                                                                                                                                         |                                                                                                                                                                            | 32.4                                                                                                                                                        |                                                                                                                                                                                        | 33.6                                                                                                                                                       |                                                                                                                                                                      | 34.2                                                                                                                                                 |
| Trends: 2016 - 2021 Annual Rate                                                                                                                                                                                                                                                                                                    |                                                                                                                                                                            | Area                                                                                                                                                        |                                                                                                                                                                                        | State                                                                                                                                                      |                                                                                                                                                                      | National                                                                                                                                             |
| Population                                                                                                                                                                                                                                                                                                                         |                                                                                                                                                                            | 0.76%                                                                                                                                                       |                                                                                                                                                                                        | 0.97%                                                                                                                                                      |                                                                                                                                                                      | 0.84%                                                                                                                                                |
| Households                                                                                                                                                                                                                                                                                                                         |                                                                                                                                                                            | 0.68%                                                                                                                                                       |                                                                                                                                                                                        | 0.93%                                                                                                                                                      |                                                                                                                                                                      | 0.79%                                                                                                                                                |
| Families                                                                                                                                                                                                                                                                                                                           |                                                                                                                                                                            | 0.59%                                                                                                                                                       |                                                                                                                                                                                        | 0.86%                                                                                                                                                      |                                                                                                                                                                      | 0.72%                                                                                                                                                |
| Owner HHs                                                                                                                                                                                                                                                                                                                          |                                                                                                                                                                            | 0.68%                                                                                                                                                       |                                                                                                                                                                                        | 0.89%                                                                                                                                                      |                                                                                                                                                                      | 0.73%                                                                                                                                                |
| Median Household Income                                                                                                                                                                                                                                                                                                            |                                                                                                                                                                            | -1.69%                                                                                                                                                      |                                                                                                                                                                                        | 2.35%                                                                                                                                                      |                                                                                                                                                                      | 1.89%                                                                                                                                                |
|                                                                                                                                                                                                                                                                                                                                    |                                                                                                                                                                            |                                                                                                                                                             | 20                                                                                                                                                                                     | 16                                                                                                                                                         | 20                                                                                                                                                                   | 21                                                                                                                                                   |
| Households by Income                                                                                                                                                                                                                                                                                                               |                                                                                                                                                                            |                                                                                                                                                             | Number                                                                                                                                                                                 | Percent                                                                                                                                                    | Number                                                                                                                                                               | Percent                                                                                                                                              |
| <\$15,000                                                                                                                                                                                                                                                                                                                          |                                                                                                                                                                            |                                                                                                                                                             | 1,038                                                                                                                                                                                  | 13.0%                                                                                                                                                      | 1,232                                                                                                                                                                | 14.9%                                                                                                                                                |
| \$15,000 - \$24,999                                                                                                                                                                                                                                                                                                                |                                                                                                                                                                            |                                                                                                                                                             | 887                                                                                                                                                                                    | 11.1%                                                                                                                                                      | 921                                                                                                                                                                  | 11.1%                                                                                                                                                |
| \$25,000 - \$34,999                                                                                                                                                                                                                                                                                                                |                                                                                                                                                                            |                                                                                                                                                             | 993                                                                                                                                                                                    | 12.4%                                                                                                                                                      | 891                                                                                                                                                                  | 10.7%                                                                                                                                                |
| \$35,000 - \$49,999                                                                                                                                                                                                                                                                                                                |                                                                                                                                                                            |                                                                                                                                                             | 1,331                                                                                                                                                                                  | 16.6%                                                                                                                                                      | 1,814                                                                                                                                                                | 21.9%                                                                                                                                                |
| \$50,000 - \$74,999                                                                                                                                                                                                                                                                                                                |                                                                                                                                                                            |                                                                                                                                                             | 1,892                                                                                                                                                                                  | 23.6%                                                                                                                                                      | 1,271                                                                                                                                                                | 15.3%                                                                                                                                                |
| \$75,000 - \$99,999                                                                                                                                                                                                                                                                                                                |                                                                                                                                                                            |                                                                                                                                                             | 924                                                                                                                                                                                    | 11.5%                                                                                                                                                      | 1,046                                                                                                                                                                | 12.6%                                                                                                                                                |
| \$100,000 - \$149,999                                                                                                                                                                                                                                                                                                              |                                                                                                                                                                            |                                                                                                                                                             | 637                                                                                                                                                                                    | 7.9%                                                                                                                                                       | 719                                                                                                                                                                  | 8.7%                                                                                                                                                 |
| \$150,000 - \$199,999                                                                                                                                                                                                                                                                                                              |                                                                                                                                                                            |                                                                                                                                                             | 168                                                                                                                                                                                    | 2.1%                                                                                                                                                       | 228                                                                                                                                                                  | 2.8%                                                                                                                                                 |
| \$200,000+                                                                                                                                                                                                                                                                                                                         |                                                                                                                                                                            |                                                                                                                                                             | 144                                                                                                                                                                                    | 1.8%                                                                                                                                                       | 166                                                                                                                                                                  | 2.0%                                                                                                                                                 |
|                                                                                                                                                                                                                                                                                                                                    |                                                                                                                                                                            |                                                                                                                                                             |                                                                                                                                                                                        |                                                                                                                                                            |                                                                                                                                                                      |                                                                                                                                                      |
| Median Household Income                                                                                                                                                                                                                                                                                                            |                                                                                                                                                                            |                                                                                                                                                             | \$46,461                                                                                                                                                                               |                                                                                                                                                            | \$42,655                                                                                                                                                             |                                                                                                                                                      |
| Average Household Income                                                                                                                                                                                                                                                                                                           |                                                                                                                                                                            |                                                                                                                                                             | \$55,987                                                                                                                                                                               |                                                                                                                                                            | \$57,744                                                                                                                                                             |                                                                                                                                                      |
| Per Capita Income                                                                                                                                                                                                                                                                                                                  |                                                                                                                                                                            |                                                                                                                                                             | \$25,616                                                                                                                                                                               |                                                                                                                                                            | \$26,265                                                                                                                                                             |                                                                                                                                                      |
|                                                                                                                                                                                                                                                                                                                                    | Census 20                                                                                                                                                                  | 10                                                                                                                                                          | 20                                                                                                                                                                                     | 16                                                                                                                                                         | 20                                                                                                                                                                   | 21                                                                                                                                                   |
| Population by Age                                                                                                                                                                                                                                                                                                                  | Number                                                                                                                                                                     | Percent                                                                                                                                                     | Number                                                                                                                                                                                 | Percent                                                                                                                                                    | Number                                                                                                                                                               | Percent                                                                                                                                              |
| 0 1                                                                                                                                                                                                                                                                                                                                |                                                                                                                                                                            | 7.1%                                                                                                                                                        | 1 204                                                                                                                                                                                  | 6.7%                                                                                                                                                       |                                                                                                                                                                      | 6.7%                                                                                                                                                 |
| 0 - 4                                                                                                                                                                                                                                                                                                                              | 1,220                                                                                                                                                                      |                                                                                                                                                             | 1,204                                                                                                                                                                                  |                                                                                                                                                            | 1,256                                                                                                                                                                |                                                                                                                                                      |
| 5 - 9                                                                                                                                                                                                                                                                                                                              | 919                                                                                                                                                                        | 5.4%                                                                                                                                                        | 1,024                                                                                                                                                                                  | 5.7%                                                                                                                                                       | 1,043                                                                                                                                                                | 5.6%                                                                                                                                                 |
| 5 - 9<br>10 - 14                                                                                                                                                                                                                                                                                                                   | 919<br>777                                                                                                                                                                 | 4.6%                                                                                                                                                        | 1,024<br>881                                                                                                                                                                           | 4.9%                                                                                                                                                       | 1,043<br>951                                                                                                                                                         | 5.1%                                                                                                                                                 |
| 5 - 9<br>10 - 14<br>15 - 19                                                                                                                                                                                                                                                                                                        | 919<br>777<br>844                                                                                                                                                          | 4.6%<br>4.9%                                                                                                                                                | 1,024<br>881<br>865                                                                                                                                                                    | 4.9%<br>4.8%                                                                                                                                               | 1,043<br>951<br>946                                                                                                                                                  | 5.1%<br>5.1%                                                                                                                                         |
| 5 - 9<br>10 - 14<br>15 - 19<br>20 - 24                                                                                                                                                                                                                                                                                             | 919<br>777<br>844<br>2,078                                                                                                                                                 | 4.6%<br>4.9%<br>12.2%                                                                                                                                       | 1,024<br>881<br>865<br>1,740                                                                                                                                                           | 4.9%<br>4.8%<br>9.7%                                                                                                                                       | 1,043<br>951<br>946<br>1,751                                                                                                                                         | 5.1%<br>5.1%<br>9.4%                                                                                                                                 |
| 5 - 9<br>10 - 14<br>15 - 19<br>20 - 24<br>25 - 34                                                                                                                                                                                                                                                                                  | 919<br>777<br>844<br>2,078<br>3,408                                                                                                                                        | 4.6%<br>4.9%<br>12.2%<br>20.0%                                                                                                                              | 1,024<br>881<br>865<br>1,740<br>3,768                                                                                                                                                  | 4.9%<br>4.8%<br>9.7%<br>20.9%                                                                                                                              | 1,043<br>951<br>946<br>1,751<br>3,681                                                                                                                                | 5.1%<br>5.1%<br>9.4%<br>19.7%                                                                                                                        |
| 5 - 9<br>10 - 14<br>15 - 19<br>20 - 24<br>25 - 34<br>35 - 44                                                                                                                                                                                                                                                                       | 919<br>777<br>844<br>2,078<br>3,408<br>2,018                                                                                                                               | 4.6%<br>4.9%<br>12.2%<br>20.0%<br>11.8%                                                                                                                     | 1,024<br>881<br>865<br>1,740<br>3,768<br>2,259                                                                                                                                         | 4.9%<br>4.8%<br>9.7%<br>20.9%<br>12.5%                                                                                                                     | 1,043<br>951<br>946<br>1,751<br>3,681<br>2,558                                                                                                                       | 5.1%<br>5.1%<br>9.4%<br>19.7%<br>13.7%                                                                                                               |
| 5 - 9<br>10 - 14<br>15 - 19<br>20 - 24<br>25 - 34<br>35 - 44<br>45 - 54                                                                                                                                                                                                                                                            | 919<br>777<br>844<br>2,078<br>3,408<br>2,018<br>2,158                                                                                                                      | 4.6%<br>4.9%<br>12.2%<br>20.0%<br>11.8%<br>12.6%                                                                                                            | 1,024<br>881<br>865<br>1,740<br>3,768<br>2,259<br>2,063                                                                                                                                | 4.9%<br>4.8%<br>9.7%<br>20.9%<br>12.5%<br>11.4%                                                                                                            | 1,043<br>951<br>946<br>1,751<br>3,681<br>2,558<br>1,891                                                                                                              | 5.1%<br>5.1%<br>9.4%<br>19.7%<br>13.7%<br>10.1%                                                                                                      |
| 5 - 9<br>10 - 14<br>15 - 19<br>20 - 24<br>25 - 34<br>35 - 44<br>45 - 54<br>55 - 64                                                                                                                                                                                                                                                 | 919<br>777<br>844<br>2,078<br>3,408<br>2,018<br>2,158<br>1,441                                                                                                             | 4.6%<br>4.9%<br>12.2%<br>20.0%<br>11.8%<br>12.6%<br>8.4%                                                                                                    | 1,024<br>881<br>865<br>1,740<br>3,768<br>2,259<br>2,063<br>1,708                                                                                                                       | 4.9%<br>4.8%<br>9.7%<br>20.9%<br>12.5%<br>11.4%<br>9.5%                                                                                                    | 1,043<br>951<br>946<br>1,751<br>3,681<br>2,558<br>1,891<br>1,961                                                                                                     | 5.1%<br>5.1%<br>9.4%<br>19.7%<br>13.7%<br>10.1%<br>10.5%                                                                                             |
| 5 - 9<br>10 - 14<br>15 - 19<br>20 - 24<br>25 - 34<br>35 - 44<br>45 - 54<br>55 - 64<br>65 - 74                                                                                                                                                                                                                                      | 919<br>777<br>844<br>2,078<br>3,408<br>2,018<br>2,158<br>1,441<br>967                                                                                                      | 4.6%<br>4.9%<br>12.2%<br>20.0%<br>11.8%<br>12.6%<br>8.4%<br>5.7%                                                                                            | 1,024<br>881<br>865<br>1,740<br>3,768<br>2,259<br>2,063<br>1,708<br>1,186                                                                                                              | 4.9%<br>4.8%<br>9.7%<br>20.9%<br>12.5%<br>11.4%<br>9.5%<br>6.6%                                                                                            | 1,043<br>951<br>946<br>1,751<br>3,681<br>2,558<br>1,891<br>1,961<br>1,333                                                                                            | 5.1%<br>5.1%<br>9.4%<br>19.7%<br>13.7%<br>10.1%<br>10.5%<br>7.1%                                                                                     |
| 5 - 9<br>10 - 14<br>15 - 19<br>20 - 24<br>25 - 34<br>35 - 44<br>45 - 54<br>55 - 64<br>65 - 74<br>75 - 84                                                                                                                                                                                                                           | 919<br>777<br>844<br>2,078<br>3,408<br>2,018<br>2,158<br>1,441<br>967<br>763                                                                                               | 4.6%<br>4.9%<br>12.2%<br>20.0%<br>11.8%<br>12.6%<br>8.4%<br>5.7%<br>4.5%                                                                                    | 1,024<br>881<br>865<br>1,740<br>3,768<br>2,259<br>2,063<br>1,708<br>1,186<br>807                                                                                                       | 4.9%<br>4.8%<br>9.7%<br>20.9%<br>12.5%<br>11.4%<br>9.5%<br>6.6%<br>4.5%                                                                                    | 1,043<br>951<br>946<br>1,751<br>3,681<br>2,558<br>1,891<br>1,961<br>1,333<br>806                                                                                     | 5.1%<br>9.4%<br>19.7%<br>13.7%<br>10.1%<br>10.5%<br>7.1%<br>4.3%                                                                                     |
| 5 - 9<br>10 - 14<br>15 - 19<br>20 - 24<br>25 - 34<br>35 - 44<br>45 - 54<br>55 - 64<br>65 - 74                                                                                                                                                                                                                                      | 919<br>777<br>844<br>2,078<br>3,408<br>2,018<br>2,158<br>1,441<br>967<br>763<br>481                                                                                        | 4.6%<br>4.9%<br>12.2%<br>20.0%<br>11.8%<br>12.6%<br>8.4%<br>5.7%<br>4.5%<br>2.8%                                                                            | 1,024<br>881<br>865<br>1,740<br>3,768<br>2,259<br>2,063<br>1,708<br>1,186<br>807<br>525                                                                                                | 4.9%<br>4.8%<br>9.7%<br>20.9%<br>12.5%<br>11.4%<br>9.5%<br>6.6%<br>4.5%<br>2.9%                                                                            | 1,043<br>951<br>946<br>1,751<br>3,681<br>2,558<br>1,891<br>1,961<br>1,333<br>806<br>549                                                                              | 5.1%<br>5.1%<br>9.4%<br>19.7%<br>13.7%<br>10.1%<br>10.5%<br>7.1%<br>4.3%<br>2.9%                                                                     |
| 5 - 9<br>10 - 14<br>15 - 19<br>20 - 24<br>25 - 34<br>35 - 44<br>45 - 54<br>55 - 64<br>65 - 74<br>75 - 84<br>85+                                                                                                                                                                                                                    | 919<br>777<br>844<br>2,078<br>3,408<br>2,018<br>2,158<br>1,441<br>967<br>763<br>481<br><b>Census 20</b>                                                                    | 4.6%<br>4.9%<br>12.2%<br>20.0%<br>11.8%<br>12.6%<br>8.4%<br>5.7%<br>4.5%<br>2.8%<br><b>10</b>                                                               | 1,024<br>881<br>865<br>1,740<br>3,768<br>2,259<br>2,063<br>1,708<br>1,186<br>807<br>525<br><b>20</b>                                                                                   | 4.9%<br>4.8%<br>9.7%<br>20.9%<br>12.5%<br>11.4%<br>9.5%<br>6.6%<br>4.5%<br>2.9%<br><b>16</b>                                                               | 1,043<br>951<br>946<br>1,751<br>3,681<br>2,558<br>1,891<br>1,961<br>1,333<br>806<br>549<br><b>20</b>                                                                 | 5.1%<br>5.1%<br>9.4%<br>19.7%<br>13.7%<br>10.1%<br>10.5%<br>7.1%<br>4.3%<br>2.9%                                                                     |
| 5 - 9<br>10 - 14<br>15 - 19<br>20 - 24<br>25 - 34<br>35 - 44<br>45 - 54<br>55 - 64<br>65 - 74<br>75 - 84<br>85+<br>Race and Ethnicity                                                                                                                                                                                              | 919<br>777<br>844<br>2,078<br>3,408<br>2,018<br>2,158<br>1,441<br>967<br>763<br>481<br><b>Census 20</b><br>Number                                                          | 4.6%<br>4.9%<br>12.2%<br>20.0%<br>11.8%<br>12.6%<br>8.4%<br>5.7%<br>4.5%<br>2.8%<br><b>10</b><br>Percent                                                    | 1,024<br>881<br>865<br>1,740<br>3,768<br>2,259<br>2,063<br>1,708<br>1,186<br>807<br>525<br><b>20</b><br>Number                                                                         | 4.9%<br>4.8%<br>9.7%<br>20.9%<br>12.5%<br>11.4%<br>9.5%<br>6.6%<br>4.5%<br>2.9%<br><b>16</b><br>Percent                                                    | 1,043<br>951<br>946<br>1,751<br>3,681<br>2,558<br>1,891<br>1,961<br>1,333<br>806<br>549<br><b>20</b><br>Number                                                       | 5.1%<br>5.1%<br>9.4%<br>19.7%<br>13.7%<br>10.1%<br>10.5%<br>7.1%<br>4.3%<br>2.9%<br>221<br>Percent                                                   |
| 5 - 9<br>10 - 14<br>15 - 19<br>20 - 24<br>25 - 34<br>35 - 44<br>45 - 54<br>55 - 64<br>65 - 74<br>75 - 84<br>85+<br><b>Race and Ethnicity</b><br>White Alone                                                                                                                                                                        | 919<br>777<br>844<br>2,078<br>3,408<br>2,018<br>2,158<br>1,441<br>967<br>763<br>481<br><b>Census 20</b><br>Number<br>9,883                                                 | 4.6%<br>4.9%<br>12.2%<br>20.0%<br>11.8%<br>12.6%<br>8.4%<br>5.7%<br>4.5%<br>2.8%<br>10<br>Percent<br>57.9%                                                  | 1,024<br>881<br>865<br>1,740<br>3,768<br>2,259<br>2,063<br>1,708<br>1,186<br>807<br>525<br><b>20</b><br>Number<br>10,185                                                               | 4.9%<br>4.8%<br>9.7%<br>20.9%<br>12.5%<br>11.4%<br>9.5%<br>6.6%<br>4.5%<br>2.9%<br><b>16</b><br>Percent<br>56.5%                                           | 1,043<br>951<br>946<br>1,751<br>3,681<br>2,558<br>1,891<br>1,961<br>1,333<br>806<br>549<br><b>20</b><br>Number<br>10,359                                             | 5.1%<br>5.1%<br>9.4%<br>19.7%<br>13.7%<br>10.1%<br>10.5%<br>7.1%<br>4.3%<br>2.9%<br>21<br>Percent<br>55.3%                                           |
| 5 - 9<br>10 - 14<br>15 - 19<br>20 - 24<br>25 - 34<br>35 - 44<br>45 - 54<br>55 - 64<br>65 - 74<br>75 - 84<br>85+<br><b>Race and Ethnicity</b><br>White Alone<br>Black Alone                                                                                                                                                         | 919<br>777<br>844<br>2,078<br>3,408<br>2,018<br>2,158<br>1,441<br>967<br>763<br>481<br><b>Census 20</b><br>Number<br>9,883<br>5,123                                        | 4.6%<br>4.9%<br>12.2%<br>20.0%<br>11.8%<br>12.6%<br>8.4%<br>5.7%<br>4.5%<br>2.8%<br>10<br>Percent<br>57.9%<br>30.0%                                         | 1,024<br>881<br>865<br>1,740<br>3,768<br>2,259<br>2,063<br>1,708<br>1,708<br>1,708<br>807<br>525<br><b>20</b><br>Number<br>10,185<br>5,345                                             | 4.9%<br>4.8%<br>9.7%<br>20.9%<br>12.5%<br>11.4%<br>9.5%<br>6.6%<br>4.5%<br>2.9%<br><b>16</b><br>Percent<br>56.5%<br>29.6%                                  | 1,043<br>951<br>946<br>1,751<br>3,681<br>2,558<br>1,891<br>1,961<br>1,333<br>806<br>549<br><b>20</b><br>Number<br>10,359<br>5,458                                    | 5.1%<br>5.1%<br>9.4%<br>19.7%<br>13.7%<br>10.1%<br>10.5%<br>7.1%<br>4.3%<br>2.9%<br>21<br>Percent<br>55.3%<br>29.1%                                  |
| 5 - 9<br>10 - 14<br>15 - 19<br>20 - 24<br>25 - 34<br>35 - 44<br>45 - 54<br>55 - 64<br>65 - 74<br>75 - 84<br>85+<br><b>Race and Ethnicity</b><br>White Alone<br>Black Alone<br>American Indian Alone                                                                                                                                | 919<br>777<br>844<br>2,078<br>3,408<br>2,018<br>2,158<br>1,441<br>967<br>763<br>481<br><b>Census 20</b><br>Number<br>9,883<br>5,123<br>73                                  | 4.6%<br>4.9%<br>12.2%<br>20.0%<br>11.8%<br>12.6%<br>8.4%<br>5.7%<br>4.5%<br>2.8%<br>10<br>Percent<br>57.9%<br>30.0%<br>0.4%                                 | 1,024<br>881<br>865<br>1,740<br>3,768<br>2,259<br>2,063<br>1,708<br>1,708<br>1,708<br>807<br>525<br><b>20</b><br>Number<br>10,185<br>5,345<br>79                                       | 4.9%<br>4.8%<br>9.7%<br>20.9%<br>12.5%<br>11.4%<br>9.5%<br>6.6%<br>4.5%<br>2.9%<br>16<br>Percent<br>56.5%<br>29.6%<br>0.4%                                 | 1,043<br>951<br>946<br>1,751<br>3,681<br>2,558<br>1,891<br>1,961<br>1,333<br>806<br>549<br><b>20</b><br>Number<br>10,359<br>5,458<br>84                              | 5.1%<br>5.1%<br>9.4%<br>19.7%<br>13.7%<br>10.1%<br>10.5%<br>7.1%<br>4.3%<br>2.9%<br>2.9%<br>Percent<br>55.3%<br>29.1%<br>0.4%                        |
| 5 - 9<br>10 - 14<br>15 - 19<br>20 - 24<br>25 - 34<br>35 - 44<br>45 - 54<br>55 - 64<br>65 - 74<br>75 - 84<br>85+<br><b>Race and Ethnicity</b><br>White Alone<br>Black Alone<br>American Indian Alone<br>Asian Alone                                                                                                                 | 919<br>777<br>844<br>2,078<br>3,408<br>2,018<br>2,158<br>1,441<br>967<br>763<br>481<br><b>Census 20</b><br>Number<br>9,883<br>5,123<br>73<br>432                           | 4.6%<br>4.9%<br>12.2%<br>20.0%<br>11.8%<br>12.6%<br>8.4%<br>5.7%<br>4.5%<br>2.8%<br>10<br>Percent<br>57.9%<br>30.0%<br>0.4%<br>2.5%                         | 1,024<br>881<br>865<br>1,740<br>3,768<br>2,259<br>2,063<br>1,708<br>1,708<br>807<br>525<br><b>20</b><br>Number<br>10,185<br>5,345<br>79<br>570                                         | 4.9%<br>4.8%<br>9.7%<br>20.9%<br>12.5%<br>11.4%<br>9.5%<br>6.6%<br>4.5%<br>2.9%<br><b>16</b><br>Percent<br>56.5%<br>29.6%<br>0.4%<br>3.2%                  | 1,043<br>951<br>946<br>1,751<br>3,681<br>2,558<br>1,891<br>1,961<br>1,333<br>806<br>549<br><b>20</b><br>Number<br>10,359<br>5,458<br>84<br>687                       | 5.1%<br>5.1%<br>9.4%<br>19.7%<br>10.7%<br>10.1%<br>10.5%<br>7.1%<br>4.3%<br>2.9%<br>2.9%<br>Percent<br>55.3%<br>29.1%<br>0.4%<br>3.7%                |
| 5 - 9<br>10 - 14<br>15 - 19<br>20 - 24<br>25 - 34<br>35 - 44<br>45 - 54<br>55 - 64<br>65 - 74<br>75 - 84<br>85+<br><b>Race and Ethnicity</b><br>White Alone<br>Black Alone<br>American Indian Alone<br>Asian Alone<br>Pacific Islander Alone                                                                                       | 919<br>777<br>844<br>2,078<br>3,408<br>2,018<br>2,158<br>1,441<br>967<br>763<br>481<br><b>Census 20</b><br>Number<br>9,883<br>5,123<br>73<br>432                           | 4.6%<br>4.9%<br>12.2%<br>20.0%<br>11.8%<br>12.6%<br>8.4%<br>5.7%<br>4.5%<br>2.8%<br>10<br>Percent<br>57.9%<br>30.0%<br>0.4%<br>2.5%<br>0.2%                 | 1,024<br>881<br>865<br>1,740<br>3,768<br>2,259<br>2,063<br>1,708<br>1,708<br>1,708<br>807<br>525<br><b>20</b><br>Number<br>10,185<br>5,345<br>5,345<br>79<br>570<br>35                 | 4.9%<br>4.8%<br>9.7%<br>20.9%<br>12.5%<br>11.4%<br>9.5%<br>6.6%<br>4.5%<br>2.9%<br>16<br>Percent<br>56.5%<br>29.6%<br>0.4%<br>3.2%<br>0.2%                 | 1,043<br>951<br>946<br>1,751<br>3,681<br>2,558<br>1,891<br>1,961<br>1,333<br>806<br>549<br><b>20</b><br>Number<br>10,359<br>5,458<br>84<br>687<br>43                 | 5.1%<br>5.1%<br>9.4%<br>19.7%<br>10.7%<br>10.1%<br>10.5%<br>7.1%<br>4.3%<br>2.9%<br>2.9%<br>221<br>Percent<br>55.3%<br>29.1%<br>0.4%<br>3.7%<br>0.2% |
| 5 - 9<br>10 - 14<br>15 - 19<br>20 - 24<br>25 - 34<br>35 - 44<br>45 - 54<br>55 - 64<br>65 - 74<br>75 - 84<br>85+<br><b>Race and Ethnicity</b><br>White Alone<br>Black Alone<br>Black Alone<br>American Indian Alone<br>Asian Alone<br>Pacific Islander Alone<br>Some Other Race Alone                                               | 919<br>777<br>844<br>2,078<br>3,408<br>2,018<br>2,158<br>1,441<br>967<br>763<br>481<br><b>Census 20</b><br>Number<br>9,883<br>5,123<br>73<br>432<br>73<br>432<br>27<br>834 | 4.6%<br>4.9%<br>12.2%<br>20.0%<br>11.8%<br>12.6%<br>8.4%<br>5.7%<br>4.5%<br>2.8%<br>10<br>Percent<br>57.9%<br>30.0%<br>0.4%<br>2.5%<br>0.2%<br>4.9%         | 1,024<br>881<br>865<br>1,740<br>3,768<br>2,259<br>2,063<br>1,708<br>1,708<br>1,708<br>807<br>525<br><b>20</b><br>Number<br>10,185<br>5,345<br>5,345<br>799<br>570<br>35<br>996         | 4.9%<br>4.8%<br>9.7%<br>20.9%<br>12.5%<br>11.4%<br>9.5%<br>6.6%<br>4.5%<br>2.9%<br>16<br>Percent<br>56.5%<br>29.6%<br>0.4%<br>3.2%<br>0.2%<br>5.5%         | 1,043<br>951<br>946<br>1,751<br>3,681<br>2,558<br>1,891<br>1,961<br>1,333<br>806<br>549<br><b>20</b><br>Number<br>10,359<br>5,458<br>84<br>687<br>43<br>1,154        | 5.1%<br>5.1%<br>9.4%<br>19.7%<br>10.7%<br>10.1%<br>10.5%<br>7.1%<br>4.3%<br>2.9%<br>2.9%<br>2.9%<br>2.9%<br>0.4%<br>3.7%<br>0.2%<br>6.2%             |
| 5 - 9<br>10 - 14<br>15 - 19<br>20 - 24<br>25 - 34<br>35 - 44<br>45 - 54<br>55 - 64<br>65 - 74<br>75 - 84<br>85+<br><b>Race and Ethnicity</b><br>White Alone<br>Black Alone<br>American Indian Alone<br>Asian Alone<br>Pacific Islander Alone                                                                                       | 919<br>777<br>844<br>2,078<br>3,408<br>2,018<br>2,158<br>1,441<br>967<br>763<br>481<br><b>Census 20</b><br>Number<br>9,883<br>5,123<br>73<br>432                           | 4.6%<br>4.9%<br>12.2%<br>20.0%<br>11.8%<br>12.6%<br>8.4%<br>5.7%<br>4.5%<br>2.8%<br>10<br>Percent<br>57.9%<br>30.0%<br>0.4%<br>2.5%<br>0.2%                 | 1,024<br>881<br>865<br>1,740<br>3,768<br>2,259<br>2,063<br>1,708<br>1,708<br>1,708<br>807<br>525<br><b>20</b><br>Number<br>10,185<br>5,345<br>5,345<br>79<br>570<br>35                 | 4.9%<br>4.8%<br>9.7%<br>20.9%<br>12.5%<br>11.4%<br>9.5%<br>6.6%<br>4.5%<br>2.9%<br>16<br>Percent<br>56.5%<br>29.6%<br>0.4%<br>3.2%<br>0.2%                 | 1,043<br>951<br>946<br>1,751<br>3,681<br>2,558<br>1,891<br>1,961<br>1,333<br>806<br>549<br><b>20</b><br>Number<br>10,359<br>5,458<br>84<br>687<br>43                 | 5.1%<br>5.1%<br>9.4%<br>19.7%<br>10.7%<br>10.1%<br>10.5%<br>7.1%<br>4.3%<br>2.9%<br>2.9%<br>221<br>Percent<br>55.3%<br>29.1%<br>0.4%<br>3.7%<br>0.2% |
| 5 - 9<br>10 - 14<br>15 - 19<br>20 - 24<br>25 - 34<br>35 - 44<br>45 - 54<br>55 - 64<br>65 - 74<br>75 - 84<br>85+<br><b>Race and Ethnicity</b><br>White Alone<br>Black Alone<br>Black Alone<br>American Indian Alone<br>American Indian Alone<br>Asian Alone<br>Pacific Islander Alone<br>Some Other Race Alone<br>Two or More Races | 919<br>777<br>844<br>2,078<br>3,408<br>2,018<br>2,158<br>1,441<br>967<br>763<br>481<br><b>Census 20</b><br>Number<br>9,883<br>5,123<br>73<br>432<br>27<br>834<br>207       | 4.6%<br>4.9%<br>12.2%<br>20.0%<br>11.8%<br>12.6%<br>8.4%<br>5.7%<br>4.5%<br>2.8%<br>10<br>Percent<br>57.9%<br>30.0%<br>0.4%<br>2.5%<br>0.2%<br>4.9%<br>4.1% | 1,024<br>881<br>865<br>1,740<br>3,768<br>2,259<br>2,063<br>1,708<br>1,708<br>1,708<br>1,708<br>525<br><b>20</b><br>Number<br>10,185<br>5,345<br>5,345<br>79<br>570<br>35<br>996<br>820 | 4.9%<br>4.8%<br>9.7%<br>20.9%<br>12.5%<br>11.4%<br>9.5%<br>6.6%<br>4.5%<br>2.9%<br>16<br>Percent<br>56.5%<br>29.6%<br>0.4%<br>3.2%<br>0.2%<br>5.5%<br>4.5% | 1,043<br>951<br>946<br>1,751<br>3,681<br>2,558<br>1,891<br>1,961<br>1,333<br>806<br>549<br><b>20</b><br>Number<br>10,359<br>5,458<br>84<br>687<br>43<br>1,154<br>943 | 5.1%<br>9.4%<br>19.7%<br>13.7%<br>10.1%<br>10.5%<br>7.1%<br>4.3%<br>2.9%<br>21<br>Percent<br>55.3%<br>29.1%<br>0.4%<br>3.7%<br>0.2%<br>6.2%<br>5.0%  |
| 5 - 9<br>10 - 14<br>15 - 19<br>20 - 24<br>25 - 34<br>35 - 44<br>45 - 54<br>55 - 64<br>65 - 74<br>75 - 84<br>85+<br><b>Race and Ethnicity</b><br>White Alone<br>Black Alone<br>Black Alone<br>American Indian Alone<br>Asian Alone<br>Pacific Islander Alone<br>Some Other Race Alone                                               | 919<br>777<br>844<br>2,078<br>3,408<br>2,018<br>2,158<br>1,441<br>967<br>763<br>481<br><b>Census 20</b><br>Number<br>9,883<br>5,123<br>73<br>432<br>73<br>432<br>27<br>834 | 4.6%<br>4.9%<br>12.2%<br>20.0%<br>11.8%<br>12.6%<br>8.4%<br>5.7%<br>4.5%<br>2.8%<br>10<br>Percent<br>57.9%<br>30.0%<br>0.4%<br>2.5%<br>0.2%<br>4.9%         | 1,024<br>881<br>865<br>1,740<br>3,768<br>2,259<br>2,063<br>1,708<br>1,708<br>1,708<br>807<br>525<br><b>20</b><br>Number<br>10,185<br>5,345<br>5,345<br>799<br>570<br>35<br>996         | 4.9%<br>4.8%<br>9.7%<br>20.9%<br>12.5%<br>11.4%<br>9.5%<br>6.6%<br>4.5%<br>2.9%<br>16<br>Percent<br>56.5%<br>29.6%<br>0.4%<br>3.2%<br>0.2%<br>5.5%         | 1,043<br>951<br>946<br>1,751<br>3,681<br>2,558<br>1,891<br>1,961<br>1,333<br>806<br>549<br><b>20</b><br>Number<br>10,359<br>5,458<br>84<br>687<br>43<br>1,154        | 5.1%<br>5.1%<br>9.4%<br>19.7%<br>13.7%<br>10.1%<br>10.5%<br>7.1%<br>4.3%<br>2.9%<br>2.9%<br>2.9%<br>2.9%<br>2.9%<br>2.9%<br>2.9%<br>2.9              |

#### 2016 Household Income