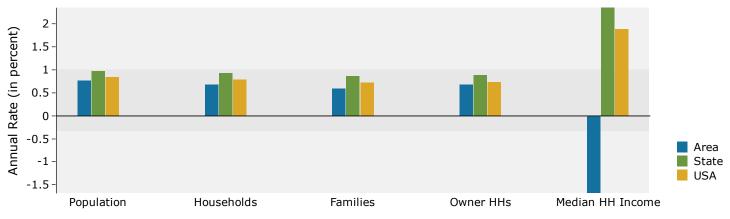

| Summary                                                                                                                                                                                                                                                                                                                            | Cer                                                                                                                                                                        | sus 2010                                                                                                                                                    |                                                                                                                                                                                        | 2016                                                                                                                                                       |                                                                                                                                                                      | 2021                                                                                                                                                 |
|------------------------------------------------------------------------------------------------------------------------------------------------------------------------------------------------------------------------------------------------------------------------------------------------------------------------------------|----------------------------------------------------------------------------------------------------------------------------------------------------------------------------|-------------------------------------------------------------------------------------------------------------------------------------------------------------|----------------------------------------------------------------------------------------------------------------------------------------------------------------------------------------|------------------------------------------------------------------------------------------------------------------------------------------------------------|----------------------------------------------------------------------------------------------------------------------------------------------------------------------|------------------------------------------------------------------------------------------------------------------------------------------------------|
| Population                                                                                                                                                                                                                                                                                                                         |                                                                                                                                                                            | 17,076                                                                                                                                                      |                                                                                                                                                                                        | 18,030                                                                                                                                                     |                                                                                                                                                                      | 18,728                                                                                                                                               |
| Households                                                                                                                                                                                                                                                                                                                         |                                                                                                                                                                            | 7,673                                                                                                                                                       |                                                                                                                                                                                        | 8,014                                                                                                                                                      |                                                                                                                                                                      | 8,289                                                                                                                                                |
| Families                                                                                                                                                                                                                                                                                                                           |                                                                                                                                                                            | 4,046                                                                                                                                                       |                                                                                                                                                                                        | 4,190                                                                                                                                                      |                                                                                                                                                                      | 4,314                                                                                                                                                |
| Average Household Size                                                                                                                                                                                                                                                                                                             |                                                                                                                                                                            | 2.19                                                                                                                                                        |                                                                                                                                                                                        | 2.22                                                                                                                                                       |                                                                                                                                                                      | 2.23                                                                                                                                                 |
| Owner Occupied Housing Units                                                                                                                                                                                                                                                                                                       |                                                                                                                                                                            | 2,769                                                                                                                                                       |                                                                                                                                                                                        | 2,762                                                                                                                                                      |                                                                                                                                                                      | 2,857                                                                                                                                                |
| Renter Occupied Housing Units                                                                                                                                                                                                                                                                                                      |                                                                                                                                                                            | 4,904                                                                                                                                                       |                                                                                                                                                                                        | 5,252                                                                                                                                                      |                                                                                                                                                                      | 5,432                                                                                                                                                |
| Median Age                                                                                                                                                                                                                                                                                                                         |                                                                                                                                                                            | 32.4                                                                                                                                                        |                                                                                                                                                                                        | 33.6                                                                                                                                                       |                                                                                                                                                                      | 34.2                                                                                                                                                 |
| Trends: 2016 - 2021 Annual Rate                                                                                                                                                                                                                                                                                                    |                                                                                                                                                                            | Area                                                                                                                                                        |                                                                                                                                                                                        | State                                                                                                                                                      |                                                                                                                                                                      | National                                                                                                                                             |
| Population                                                                                                                                                                                                                                                                                                                         |                                                                                                                                                                            | 0.76%                                                                                                                                                       |                                                                                                                                                                                        | 0.97%                                                                                                                                                      |                                                                                                                                                                      | 0.84%                                                                                                                                                |
| Households                                                                                                                                                                                                                                                                                                                         |                                                                                                                                                                            | 0.68%                                                                                                                                                       |                                                                                                                                                                                        | 0.93%                                                                                                                                                      |                                                                                                                                                                      | 0.79%                                                                                                                                                |
| Families                                                                                                                                                                                                                                                                                                                           |                                                                                                                                                                            | 0.59%                                                                                                                                                       |                                                                                                                                                                                        | 0.86%                                                                                                                                                      |                                                                                                                                                                      | 0.72%                                                                                                                                                |
| Owner HHs                                                                                                                                                                                                                                                                                                                          |                                                                                                                                                                            | 0.68%                                                                                                                                                       |                                                                                                                                                                                        | 0.89%                                                                                                                                                      |                                                                                                                                                                      | 0.73%                                                                                                                                                |
| Median Household Income                                                                                                                                                                                                                                                                                                            |                                                                                                                                                                            | -1.69%                                                                                                                                                      |                                                                                                                                                                                        | 2.35%                                                                                                                                                      |                                                                                                                                                                      | 1.89%                                                                                                                                                |
|                                                                                                                                                                                                                                                                                                                                    |                                                                                                                                                                            |                                                                                                                                                             | 20                                                                                                                                                                                     | 16                                                                                                                                                         | 20                                                                                                                                                                   | 21                                                                                                                                                   |
| Households by Income                                                                                                                                                                                                                                                                                                               |                                                                                                                                                                            |                                                                                                                                                             | Number                                                                                                                                                                                 | Percent                                                                                                                                                    | Number                                                                                                                                                               | Percent                                                                                                                                              |
| <\$15,000                                                                                                                                                                                                                                                                                                                          |                                                                                                                                                                            |                                                                                                                                                             | 1,038                                                                                                                                                                                  | 13.0%                                                                                                                                                      | 1,232                                                                                                                                                                | 14.9%                                                                                                                                                |
| \$15,000 - \$24,999                                                                                                                                                                                                                                                                                                                |                                                                                                                                                                            |                                                                                                                                                             | 887                                                                                                                                                                                    | 11.1%                                                                                                                                                      | 921                                                                                                                                                                  | 11.1%                                                                                                                                                |
| \$25,000 - \$34,999                                                                                                                                                                                                                                                                                                                |                                                                                                                                                                            |                                                                                                                                                             | 993                                                                                                                                                                                    | 12.4%                                                                                                                                                      | 891                                                                                                                                                                  | 10.7%                                                                                                                                                |
| \$35,000 - \$49,999                                                                                                                                                                                                                                                                                                                |                                                                                                                                                                            |                                                                                                                                                             | 1,331                                                                                                                                                                                  | 16.6%                                                                                                                                                      | 1,814                                                                                                                                                                | 21.9%                                                                                                                                                |
| \$50,000 - \$74,999                                                                                                                                                                                                                                                                                                                |                                                                                                                                                                            |                                                                                                                                                             | 1,892                                                                                                                                                                                  | 23.6%                                                                                                                                                      | 1,271                                                                                                                                                                | 15.3%                                                                                                                                                |
| \$75,000 - \$99,999                                                                                                                                                                                                                                                                                                                |                                                                                                                                                                            |                                                                                                                                                             | 924                                                                                                                                                                                    | 11.5%                                                                                                                                                      | 1,046                                                                                                                                                                | 12.6%                                                                                                                                                |
| \$100,000 - \$149,999                                                                                                                                                                                                                                                                                                              |                                                                                                                                                                            |                                                                                                                                                             | 637                                                                                                                                                                                    | 7.9%                                                                                                                                                       | 719                                                                                                                                                                  | 8.7%                                                                                                                                                 |
| \$150,000 - \$199,999                                                                                                                                                                                                                                                                                                              |                                                                                                                                                                            |                                                                                                                                                             | 168                                                                                                                                                                                    | 2.1%                                                                                                                                                       | 228                                                                                                                                                                  | 2.8%                                                                                                                                                 |
| \$200,000+                                                                                                                                                                                                                                                                                                                         |                                                                                                                                                                            |                                                                                                                                                             | 144                                                                                                                                                                                    | 1.8%                                                                                                                                                       | 166                                                                                                                                                                  | 2.0%                                                                                                                                                 |
|                                                                                                                                                                                                                                                                                                                                    |                                                                                                                                                                            |                                                                                                                                                             |                                                                                                                                                                                        |                                                                                                                                                            |                                                                                                                                                                      |                                                                                                                                                      |
| Median Household Income                                                                                                                                                                                                                                                                                                            |                                                                                                                                                                            |                                                                                                                                                             | \$46,461                                                                                                                                                                               |                                                                                                                                                            | \$42,655                                                                                                                                                             |                                                                                                                                                      |
| Average Household Income                                                                                                                                                                                                                                                                                                           |                                                                                                                                                                            |                                                                                                                                                             | \$55,987                                                                                                                                                                               |                                                                                                                                                            | \$57,744                                                                                                                                                             |                                                                                                                                                      |
| Per Capita Income                                                                                                                                                                                                                                                                                                                  |                                                                                                                                                                            |                                                                                                                                                             | \$25,616                                                                                                                                                                               |                                                                                                                                                            | \$26,265                                                                                                                                                             |                                                                                                                                                      |
|                                                                                                                                                                                                                                                                                                                                    | Census 20                                                                                                                                                                  | 10                                                                                                                                                          | 20                                                                                                                                                                                     | 16                                                                                                                                                         | 20                                                                                                                                                                   | 21                                                                                                                                                   |
| Population by Age                                                                                                                                                                                                                                                                                                                  | Number                                                                                                                                                                     | Percent                                                                                                                                                     | Number                                                                                                                                                                                 | Percent                                                                                                                                                    | Number                                                                                                                                                               | Percent                                                                                                                                              |
| 0 1                                                                                                                                                                                                                                                                                                                                |                                                                                                                                                                            | 7.1%                                                                                                                                                        | 1 204                                                                                                                                                                                  | 6.7%                                                                                                                                                       |                                                                                                                                                                      | 6.7%                                                                                                                                                 |
| 0 - 4                                                                                                                                                                                                                                                                                                                              | 1,220                                                                                                                                                                      |                                                                                                                                                             | 1,204                                                                                                                                                                                  |                                                                                                                                                            | 1,256                                                                                                                                                                |                                                                                                                                                      |
| 5 - 9                                                                                                                                                                                                                                                                                                                              | 919                                                                                                                                                                        | 5.4%                                                                                                                                                        | 1,024                                                                                                                                                                                  | 5.7%                                                                                                                                                       | 1,043                                                                                                                                                                | 5.6%                                                                                                                                                 |
| 5 - 9<br>10 - 14                                                                                                                                                                                                                                                                                                                   | 919<br>777                                                                                                                                                                 | 4.6%                                                                                                                                                        | 1,024<br>881                                                                                                                                                                           | 4.9%                                                                                                                                                       | 1,043<br>951                                                                                                                                                         | 5.1%                                                                                                                                                 |
| 5 - 9<br>10 - 14<br>15 - 19                                                                                                                                                                                                                                                                                                        | 919<br>777<br>844                                                                                                                                                          | 4.6%<br>4.9%                                                                                                                                                | 1,024<br>881<br>865                                                                                                                                                                    | 4.9%<br>4.8%                                                                                                                                               | 1,043<br>951<br>946                                                                                                                                                  | 5.1%<br>5.1%                                                                                                                                         |
| 5 - 9<br>10 - 14<br>15 - 19<br>20 - 24                                                                                                                                                                                                                                                                                             | 919<br>777<br>844<br>2,078                                                                                                                                                 | 4.6%<br>4.9%<br>12.2%                                                                                                                                       | 1,024<br>881<br>865<br>1,740                                                                                                                                                           | 4.9%<br>4.8%<br>9.7%                                                                                                                                       | 1,043<br>951<br>946<br>1,751                                                                                                                                         | 5.1%<br>5.1%<br>9.4%                                                                                                                                 |
| 5 - 9<br>10 - 14<br>15 - 19<br>20 - 24<br>25 - 34                                                                                                                                                                                                                                                                                  | 919<br>777<br>844<br>2,078<br>3,408                                                                                                                                        | 4.6%<br>4.9%<br>12.2%<br>20.0%                                                                                                                              | 1,024<br>881<br>865<br>1,740<br>3,768                                                                                                                                                  | 4.9%<br>4.8%<br>9.7%<br>20.9%                                                                                                                              | 1,043<br>951<br>946<br>1,751<br>3,681                                                                                                                                | 5.1%<br>5.1%<br>9.4%<br>19.7%                                                                                                                        |
| 5 - 9<br>10 - 14<br>15 - 19<br>20 - 24<br>25 - 34<br>35 - 44                                                                                                                                                                                                                                                                       | 919<br>777<br>844<br>2,078<br>3,408<br>2,018                                                                                                                               | 4.6%<br>4.9%<br>12.2%<br>20.0%<br>11.8%                                                                                                                     | 1,024<br>881<br>865<br>1,740<br>3,768<br>2,259                                                                                                                                         | 4.9%<br>4.8%<br>9.7%<br>20.9%<br>12.5%                                                                                                                     | 1,043<br>951<br>946<br>1,751<br>3,681<br>2,558                                                                                                                       | 5.1%<br>5.1%<br>9.4%<br>19.7%<br>13.7%                                                                                                               |
| 5 - 9<br>10 - 14<br>15 - 19<br>20 - 24<br>25 - 34<br>35 - 44<br>45 - 54                                                                                                                                                                                                                                                            | 919<br>777<br>844<br>2,078<br>3,408<br>2,018<br>2,158                                                                                                                      | 4.6%<br>4.9%<br>12.2%<br>20.0%<br>11.8%<br>12.6%                                                                                                            | 1,024<br>881<br>865<br>1,740<br>3,768<br>2,259<br>2,063                                                                                                                                | 4.9%<br>4.8%<br>9.7%<br>20.9%<br>12.5%<br>11.4%                                                                                                            | 1,043<br>951<br>946<br>1,751<br>3,681<br>2,558<br>1,891                                                                                                              | 5.1%<br>5.1%<br>9.4%<br>19.7%<br>13.7%<br>10.1%                                                                                                      |
| 5 - 9<br>10 - 14<br>15 - 19<br>20 - 24<br>25 - 34<br>35 - 44<br>45 - 54<br>55 - 64                                                                                                                                                                                                                                                 | 919<br>777<br>844<br>2,078<br>3,408<br>2,018<br>2,158<br>1,441                                                                                                             | 4.6%<br>4.9%<br>12.2%<br>20.0%<br>11.8%<br>12.6%<br>8.4%                                                                                                    | 1,024<br>881<br>865<br>1,740<br>3,768<br>2,259<br>2,063<br>1,708                                                                                                                       | 4.9%<br>4.8%<br>9.7%<br>20.9%<br>12.5%<br>11.4%<br>9.5%                                                                                                    | 1,043<br>951<br>946<br>1,751<br>3,681<br>2,558<br>1,891<br>1,961                                                                                                     | 5.1%<br>5.1%<br>9.4%<br>19.7%<br>13.7%<br>10.1%<br>10.5%                                                                                             |
| 5 - 9<br>10 - 14<br>15 - 19<br>20 - 24<br>25 - 34<br>35 - 44<br>45 - 54<br>55 - 64<br>65 - 74                                                                                                                                                                                                                                      | 919<br>777<br>844<br>2,078<br>3,408<br>2,018<br>2,158<br>1,441<br>967                                                                                                      | 4.6%<br>4.9%<br>12.2%<br>20.0%<br>11.8%<br>12.6%<br>8.4%<br>5.7%                                                                                            | 1,024<br>881<br>865<br>1,740<br>3,768<br>2,259<br>2,063<br>1,708<br>1,186                                                                                                              | 4.9%<br>4.8%<br>9.7%<br>20.9%<br>12.5%<br>11.4%<br>9.5%<br>6.6%                                                                                            | 1,043<br>951<br>946<br>1,751<br>3,681<br>2,558<br>1,891<br>1,961<br>1,333                                                                                            | 5.1%<br>5.1%<br>9.4%<br>19.7%<br>13.7%<br>10.1%<br>10.5%<br>7.1%                                                                                     |
| 5 - 9<br>10 - 14<br>15 - 19<br>20 - 24<br>25 - 34<br>35 - 44<br>45 - 54<br>55 - 64<br>65 - 74<br>75 - 84                                                                                                                                                                                                                           | 919<br>777<br>844<br>2,078<br>3,408<br>2,018<br>2,158<br>1,441<br>967<br>763                                                                                               | 4.6%<br>4.9%<br>12.2%<br>20.0%<br>11.8%<br>12.6%<br>8.4%<br>5.7%<br>4.5%                                                                                    | 1,024<br>881<br>865<br>1,740<br>3,768<br>2,259<br>2,063<br>1,708<br>1,186<br>807                                                                                                       | 4.9%<br>4.8%<br>9.7%<br>20.9%<br>12.5%<br>11.4%<br>9.5%<br>6.6%<br>4.5%                                                                                    | 1,043<br>951<br>946<br>1,751<br>3,681<br>2,558<br>1,891<br>1,961<br>1,333<br>806                                                                                     | 5.1%<br>9.4%<br>19.7%<br>13.7%<br>10.1%<br>10.5%<br>7.1%<br>4.3%                                                                                     |
| 5 - 9<br>10 - 14<br>15 - 19<br>20 - 24<br>25 - 34<br>35 - 44<br>45 - 54<br>55 - 64<br>65 - 74                                                                                                                                                                                                                                      | 919<br>777<br>844<br>2,078<br>3,408<br>2,018<br>2,158<br>1,441<br>967<br>763<br>481                                                                                        | 4.6%<br>4.9%<br>12.2%<br>20.0%<br>11.8%<br>12.6%<br>8.4%<br>5.7%<br>4.5%<br>2.8%                                                                            | 1,024<br>881<br>865<br>1,740<br>3,768<br>2,259<br>2,063<br>1,708<br>1,186<br>807<br>525                                                                                                | 4.9%<br>4.8%<br>9.7%<br>20.9%<br>12.5%<br>11.4%<br>9.5%<br>6.6%<br>4.5%<br>2.9%                                                                            | 1,043<br>951<br>946<br>1,751<br>3,681<br>2,558<br>1,891<br>1,961<br>1,333<br>806<br>549                                                                              | 5.1%<br>5.1%<br>9.4%<br>19.7%<br>13.7%<br>10.1%<br>10.5%<br>7.1%<br>4.3%<br>2.9%                                                                     |
| 5 - 9<br>10 - 14<br>15 - 19<br>20 - 24<br>25 - 34<br>35 - 44<br>45 - 54<br>55 - 64<br>65 - 74<br>75 - 84<br>85+                                                                                                                                                                                                                    | 919<br>777<br>844<br>2,078<br>3,408<br>2,018<br>2,158<br>1,441<br>967<br>763<br>481<br><b>Census 20</b>                                                                    | 4.6%<br>4.9%<br>12.2%<br>20.0%<br>11.8%<br>12.6%<br>8.4%<br>5.7%<br>4.5%<br>2.8%<br><b>10</b>                                                               | 1,024<br>881<br>865<br>1,740<br>3,768<br>2,259<br>2,063<br>1,708<br>1,186<br>807<br>525<br><b>20</b>                                                                                   | 4.9%<br>4.8%<br>9.7%<br>20.9%<br>12.5%<br>11.4%<br>9.5%<br>6.6%<br>4.5%<br>2.9%<br><b>16</b>                                                               | 1,043<br>951<br>946<br>1,751<br>3,681<br>2,558<br>1,891<br>1,961<br>1,333<br>806<br>549<br><b>20</b>                                                                 | 5.1%<br>5.1%<br>9.4%<br>19.7%<br>13.7%<br>10.1%<br>10.5%<br>7.1%<br>4.3%<br>2.9%                                                                     |
| 5 - 9<br>10 - 14<br>15 - 19<br>20 - 24<br>25 - 34<br>35 - 44<br>45 - 54<br>55 - 64<br>65 - 74<br>75 - 84<br>85+<br>Race and Ethnicity                                                                                                                                                                                              | 919<br>777<br>844<br>2,078<br>3,408<br>2,018<br>2,158<br>1,441<br>967<br>763<br>481<br><b>Census 20</b><br>Number                                                          | 4.6%<br>4.9%<br>12.2%<br>20.0%<br>11.8%<br>12.6%<br>8.4%<br>5.7%<br>4.5%<br>2.8%<br><b>10</b><br>Percent                                                    | 1,024<br>881<br>865<br>1,740<br>3,768<br>2,259<br>2,063<br>1,708<br>1,186<br>807<br>525<br><b>20</b><br>Number                                                                         | 4.9%<br>4.8%<br>9.7%<br>20.9%<br>12.5%<br>11.4%<br>9.5%<br>6.6%<br>4.5%<br>2.9%<br><b>16</b><br>Percent                                                    | 1,043<br>951<br>946<br>1,751<br>3,681<br>2,558<br>1,891<br>1,961<br>1,333<br>806<br>549<br><b>20</b><br>Number                                                       | 5.1%<br>5.1%<br>9.4%<br>19.7%<br>13.7%<br>10.1%<br>10.5%<br>7.1%<br>4.3%<br>2.9%<br>221<br>Percent                                                   |
| 5 - 9<br>10 - 14<br>15 - 19<br>20 - 24<br>25 - 34<br>35 - 44<br>45 - 54<br>55 - 64<br>65 - 74<br>75 - 84<br>85+<br><b>Race and Ethnicity</b><br>White Alone                                                                                                                                                                        | 919<br>777<br>844<br>2,078<br>3,408<br>2,018<br>2,158<br>1,441<br>967<br>763<br>481<br><b>Census 20</b><br>Number<br>9,883                                                 | 4.6%<br>4.9%<br>12.2%<br>20.0%<br>11.8%<br>12.6%<br>8.4%<br>5.7%<br>4.5%<br>2.8%<br>10<br>Percent<br>57.9%                                                  | 1,024<br>881<br>865<br>1,740<br>3,768<br>2,259<br>2,063<br>1,708<br>1,186<br>807<br>525<br><b>20</b><br>Number<br>10,185                                                               | 4.9%<br>4.8%<br>9.7%<br>20.9%<br>12.5%<br>11.4%<br>9.5%<br>6.6%<br>4.5%<br>2.9%<br><b>16</b><br>Percent<br>56.5%                                           | 1,043<br>951<br>946<br>1,751<br>3,681<br>2,558<br>1,891<br>1,961<br>1,333<br>806<br>549<br><b>20</b><br>Number<br>10,359                                             | 5.1%<br>5.1%<br>9.4%<br>19.7%<br>13.7%<br>10.1%<br>10.5%<br>7.1%<br>4.3%<br>2.9%<br>21<br>Percent<br>55.3%                                           |
| 5 - 9<br>10 - 14<br>15 - 19<br>20 - 24<br>25 - 34<br>35 - 44<br>45 - 54<br>55 - 64<br>65 - 74<br>75 - 84<br>85+<br><b>Race and Ethnicity</b><br>White Alone<br>Black Alone                                                                                                                                                         | 919<br>777<br>844<br>2,078<br>3,408<br>2,018<br>2,158<br>1,441<br>967<br>763<br>481<br><b>Census 20</b><br>Number<br>9,883<br>5,123                                        | 4.6%<br>4.9%<br>12.2%<br>20.0%<br>11.8%<br>12.6%<br>8.4%<br>5.7%<br>4.5%<br>2.8%<br>10<br>Percent<br>57.9%<br>30.0%                                         | 1,024<br>881<br>865<br>1,740<br>3,768<br>2,259<br>2,063<br>1,708<br>1,708<br>1,708<br>807<br>525<br><b>20</b><br>Number<br>10,185<br>5,345                                             | 4.9%<br>4.8%<br>9.7%<br>20.9%<br>12.5%<br>11.4%<br>9.5%<br>6.6%<br>4.5%<br>2.9%<br><b>16</b><br>Percent<br>56.5%<br>29.6%                                  | 1,043<br>951<br>946<br>1,751<br>3,681<br>2,558<br>1,891<br>1,961<br>1,333<br>806<br>549<br><b>20</b><br>Number<br>10,359<br>5,458                                    | 5.1%<br>5.1%<br>9.4%<br>19.7%<br>13.7%<br>10.1%<br>10.5%<br>7.1%<br>4.3%<br>2.9%<br>21<br>Percent<br>55.3%<br>29.1%                                  |
| 5 - 9<br>10 - 14<br>15 - 19<br>20 - 24<br>25 - 34<br>35 - 44<br>45 - 54<br>55 - 64<br>65 - 74<br>75 - 84<br>85+<br><b>Race and Ethnicity</b><br>White Alone<br>Black Alone<br>American Indian Alone                                                                                                                                | 919<br>777<br>844<br>2,078<br>3,408<br>2,018<br>2,158<br>1,441<br>967<br>763<br>481<br><b>Census 20</b><br>Number<br>9,883<br>5,123<br>73                                  | 4.6%<br>4.9%<br>12.2%<br>20.0%<br>11.8%<br>12.6%<br>8.4%<br>5.7%<br>4.5%<br>2.8%<br>10<br>Percent<br>57.9%<br>30.0%<br>0.4%                                 | 1,024<br>881<br>865<br>1,740<br>3,768<br>2,259<br>2,063<br>1,708<br>1,708<br>1,708<br>807<br>525<br><b>20</b><br>Number<br>10,185<br>5,345<br>79                                       | 4.9%<br>4.8%<br>9.7%<br>20.9%<br>12.5%<br>11.4%<br>9.5%<br>6.6%<br>4.5%<br>2.9%<br>16<br>Percent<br>56.5%<br>29.6%<br>0.4%                                 | 1,043<br>951<br>946<br>1,751<br>3,681<br>2,558<br>1,891<br>1,961<br>1,333<br>806<br>549<br><b>20</b><br>Number<br>10,359<br>5,458<br>84                              | 5.1%<br>5.1%<br>9.4%<br>19.7%<br>13.7%<br>10.1%<br>10.5%<br>7.1%<br>4.3%<br>2.9%<br>2.9%<br>Percent<br>55.3%<br>29.1%<br>0.4%                        |
| 5 - 9<br>10 - 14<br>15 - 19<br>20 - 24<br>25 - 34<br>35 - 44<br>45 - 54<br>55 - 64<br>65 - 74<br>75 - 84<br>85+<br><b>Race and Ethnicity</b><br>White Alone<br>Black Alone<br>American Indian Alone<br>Asian Alone                                                                                                                 | 919<br>777<br>844<br>2,078<br>3,408<br>2,018<br>2,158<br>1,441<br>967<br>763<br>481<br><b>Census 20</b><br>Number<br>9,883<br>5,123<br>73<br>432                           | 4.6%<br>4.9%<br>12.2%<br>20.0%<br>11.8%<br>12.6%<br>8.4%<br>5.7%<br>4.5%<br>2.8%<br>10<br>Percent<br>57.9%<br>30.0%<br>0.4%<br>2.5%                         | 1,024<br>881<br>865<br>1,740<br>3,768<br>2,259<br>2,063<br>1,708<br>1,708<br>807<br>525<br><b>20</b><br>Number<br>10,185<br>5,345<br>79<br>570                                         | 4.9%<br>4.8%<br>9.7%<br>20.9%<br>12.5%<br>11.4%<br>9.5%<br>6.6%<br>4.5%<br>2.9%<br><b>16</b><br>Percent<br>56.5%<br>29.6%<br>0.4%<br>3.2%                  | 1,043<br>951<br>946<br>1,751<br>3,681<br>2,558<br>1,891<br>1,961<br>1,333<br>806<br>549<br><b>20</b><br>Number<br>10,359<br>5,458<br>84<br>687                       | 5.1%<br>5.1%<br>9.4%<br>19.7%<br>10.7%<br>10.1%<br>10.5%<br>7.1%<br>4.3%<br>2.9%<br>2.9%<br>Percent<br>55.3%<br>29.1%<br>0.4%<br>3.7%                |
| 5 - 9<br>10 - 14<br>15 - 19<br>20 - 24<br>25 - 34<br>35 - 44<br>45 - 54<br>55 - 64<br>65 - 74<br>75 - 84<br>85+<br><b>Race and Ethnicity</b><br>White Alone<br>Black Alone<br>American Indian Alone<br>Asian Alone<br>Pacific Islander Alone                                                                                       | 919<br>777<br>844<br>2,078<br>3,408<br>2,018<br>2,158<br>1,441<br>967<br>763<br>481<br><b>Census 20</b><br>Number<br>9,883<br>5,123<br>73<br>432                           | 4.6%<br>4.9%<br>12.2%<br>20.0%<br>11.8%<br>12.6%<br>8.4%<br>5.7%<br>4.5%<br>2.8%<br>10<br>Percent<br>57.9%<br>30.0%<br>0.4%<br>2.5%<br>0.2%                 | 1,024<br>881<br>865<br>1,740<br>3,768<br>2,259<br>2,063<br>1,708<br>1,708<br>1,708<br>807<br>525<br><b>20</b><br>Number<br>10,185<br>5,345<br>5,345<br>79<br>570<br>35                 | 4.9%<br>4.8%<br>9.7%<br>20.9%<br>12.5%<br>11.4%<br>9.5%<br>6.6%<br>4.5%<br>2.9%<br>16<br>Percent<br>56.5%<br>29.6%<br>0.4%<br>3.2%<br>0.2%                 | 1,043<br>951<br>946<br>1,751<br>3,681<br>2,558<br>1,891<br>1,961<br>1,333<br>806<br>549<br><b>20</b><br>Number<br>10,359<br>5,458<br>84<br>687<br>43                 | 5.1%<br>5.1%<br>9.4%<br>19.7%<br>10.7%<br>10.1%<br>10.5%<br>7.1%<br>4.3%<br>2.9%<br>2.9%<br>221<br>Percent<br>55.3%<br>29.1%<br>0.4%<br>3.7%<br>0.2% |
| 5 - 9<br>10 - 14<br>15 - 19<br>20 - 24<br>25 - 34<br>35 - 44<br>45 - 54<br>55 - 64<br>65 - 74<br>75 - 84<br>85+<br><b>Race and Ethnicity</b><br>White Alone<br>Black Alone<br>Black Alone<br>American Indian Alone<br>Asian Alone<br>Pacific Islander Alone<br>Some Other Race Alone                                               | 919<br>777<br>844<br>2,078<br>3,408<br>2,018<br>2,158<br>1,441<br>967<br>763<br>481<br><b>Census 20</b><br>Number<br>9,883<br>5,123<br>73<br>432<br>73<br>432<br>27<br>834 | 4.6%<br>4.9%<br>12.2%<br>20.0%<br>11.8%<br>12.6%<br>8.4%<br>5.7%<br>4.5%<br>2.8%<br>10<br>Percent<br>57.9%<br>30.0%<br>0.4%<br>2.5%<br>0.2%<br>4.9%         | 1,024<br>881<br>865<br>1,740<br>3,768<br>2,259<br>2,063<br>1,708<br>1,708<br>1,708<br>807<br>525<br><b>20</b><br>Number<br>10,185<br>5,345<br>5,345<br>799<br>570<br>35<br>996         | 4.9%<br>4.8%<br>9.7%<br>20.9%<br>12.5%<br>11.4%<br>9.5%<br>6.6%<br>4.5%<br>2.9%<br>16<br>Percent<br>56.5%<br>29.6%<br>0.4%<br>3.2%<br>0.2%<br>5.5%         | 1,043<br>951<br>946<br>1,751<br>3,681<br>2,558<br>1,891<br>1,961<br>1,333<br>806<br>549<br><b>20</b><br>Number<br>10,359<br>5,458<br>84<br>687<br>43<br>1,154        | 5.1%<br>5.1%<br>9.4%<br>19.7%<br>10.7%<br>10.1%<br>10.5%<br>7.1%<br>4.3%<br>2.9%<br>2.9%<br>2.9%<br>2.9%<br>0.4%<br>3.7%<br>0.2%<br>6.2%             |
| 5 - 9<br>10 - 14<br>15 - 19<br>20 - 24<br>25 - 34<br>35 - 44<br>45 - 54<br>55 - 64<br>65 - 74<br>75 - 84<br>85+<br><b>Race and Ethnicity</b><br>White Alone<br>Black Alone<br>American Indian Alone<br>Asian Alone<br>Pacific Islander Alone                                                                                       | 919<br>777<br>844<br>2,078<br>3,408<br>2,018<br>2,158<br>1,441<br>967<br>763<br>481<br><b>Census 20</b><br>Number<br>9,883<br>5,123<br>73<br>432                           | 4.6%<br>4.9%<br>12.2%<br>20.0%<br>11.8%<br>12.6%<br>8.4%<br>5.7%<br>4.5%<br>2.8%<br>10<br>Percent<br>57.9%<br>30.0%<br>0.4%<br>2.5%<br>0.2%                 | 1,024<br>881<br>865<br>1,740<br>3,768<br>2,259<br>2,063<br>1,708<br>1,708<br>1,708<br>807<br>525<br><b>20</b><br>Number<br>10,185<br>5,345<br>5,345<br>79<br>570<br>35                 | 4.9%<br>4.8%<br>9.7%<br>20.9%<br>12.5%<br>11.4%<br>9.5%<br>6.6%<br>4.5%<br>2.9%<br>16<br>Percent<br>56.5%<br>29.6%<br>0.4%<br>3.2%<br>0.2%                 | 1,043<br>951<br>946<br>1,751<br>3,681<br>2,558<br>1,891<br>1,961<br>1,333<br>806<br>549<br><b>20</b><br>Number<br>10,359<br>5,458<br>84<br>687<br>43                 | 5.1%<br>5.1%<br>9.4%<br>19.7%<br>10.7%<br>10.1%<br>10.5%<br>7.1%<br>4.3%<br>2.9%<br>2.9%<br>221<br>Percent<br>55.3%<br>29.1%<br>0.4%<br>3.7%<br>0.2% |
| 5 - 9<br>10 - 14<br>15 - 19<br>20 - 24<br>25 - 34<br>35 - 44<br>45 - 54<br>55 - 64<br>65 - 74<br>75 - 84<br>85+<br><b>Race and Ethnicity</b><br>White Alone<br>Black Alone<br>Black Alone<br>American Indian Alone<br>American Indian Alone<br>Asian Alone<br>Pacific Islander Alone<br>Some Other Race Alone<br>Two or More Races | 919<br>777<br>844<br>2,078<br>3,408<br>2,018<br>2,158<br>1,441<br>967<br>763<br>481<br><b>Census 20</b><br>Number<br>9,883<br>5,123<br>73<br>432<br>27<br>834<br>207       | 4.6%<br>4.9%<br>12.2%<br>20.0%<br>11.8%<br>12.6%<br>8.4%<br>5.7%<br>4.5%<br>2.8%<br>10<br>Percent<br>57.9%<br>30.0%<br>0.4%<br>2.5%<br>0.2%<br>4.9%<br>4.1% | 1,024<br>881<br>865<br>1,740<br>3,768<br>2,259<br>2,063<br>1,708<br>1,708<br>1,708<br>1,708<br>525<br><b>20</b><br>Number<br>10,185<br>5,345<br>5,345<br>79<br>570<br>35<br>996<br>820 | 4.9%<br>4.8%<br>9.7%<br>20.9%<br>12.5%<br>11.4%<br>9.5%<br>6.6%<br>4.5%<br>2.9%<br>16<br>Percent<br>56.5%<br>29.6%<br>0.4%<br>3.2%<br>0.2%<br>5.5%<br>4.5% | 1,043<br>951<br>946<br>1,751<br>3,681<br>2,558<br>1,891<br>1,961<br>1,333<br>806<br>549<br><b>20</b><br>Number<br>10,359<br>5,458<br>84<br>687<br>43<br>1,154<br>943 | 5.1%<br>9.4%<br>19.7%<br>13.7%<br>10.1%<br>10.5%<br>7.1%<br>4.3%<br>2.9%<br>21<br>Percent<br>55.3%<br>29.1%<br>0.4%<br>3.7%<br>0.2%<br>6.2%<br>5.0%  |
| 5 - 9<br>10 - 14<br>15 - 19<br>20 - 24<br>25 - 34<br>35 - 44<br>45 - 54<br>55 - 64<br>65 - 74<br>75 - 84<br>85+<br><b>Race and Ethnicity</b><br>White Alone<br>Black Alone<br>Black Alone<br>American Indian Alone<br>Asian Alone<br>Pacific Islander Alone<br>Some Other Race Alone                                               | 919<br>777<br>844<br>2,078<br>3,408<br>2,018<br>2,158<br>1,441<br>967<br>763<br>481<br><b>Census 20</b><br>Number<br>9,883<br>5,123<br>73<br>432<br>73<br>432<br>27<br>834 | 4.6%<br>4.9%<br>12.2%<br>20.0%<br>11.8%<br>12.6%<br>8.4%<br>5.7%<br>4.5%<br>2.8%<br>10<br>Percent<br>57.9%<br>30.0%<br>0.4%<br>2.5%<br>0.2%<br>4.9%         | 1,024<br>881<br>865<br>1,740<br>3,768<br>2,259<br>2,063<br>1,708<br>1,708<br>1,708<br>807<br>525<br><b>20</b><br>Number<br>10,185<br>5,345<br>5,345<br>799<br>570<br>35<br>996         | 4.9%<br>4.8%<br>9.7%<br>20.9%<br>12.5%<br>11.4%<br>9.5%<br>6.6%<br>4.5%<br>2.9%<br>16<br>Percent<br>56.5%<br>29.6%<br>0.4%<br>3.2%<br>0.2%<br>5.5%         | 1,043<br>951<br>946<br>1,751<br>3,681<br>2,558<br>1,891<br>1,961<br>1,333<br>806<br>549<br><b>20</b><br>Number<br>10,359<br>5,458<br>84<br>687<br>43<br>1,154        | 5.1%<br>5.1%<br>9.4%<br>19.7%<br>13.7%<br>10.1%<br>10.5%<br>7.1%<br>4.3%<br>2.9%<br>2.9%<br>2.9%<br>2.9%<br>2.9%<br>2.9%<br>2.9%<br>2.9              |

Source: U.S. Census Bureau, Census 2010 Summary File 1. Esri forecasts for 2016 and 2021.

731 J Clyde Morris Blvd, Newport News, Virginia, 23601 Drive Time: 5 minute radius Prepared by Janice Lewis, CCIM Latitude: 37.07787 Longitude: -76.46515

#### Trends 2016-2021