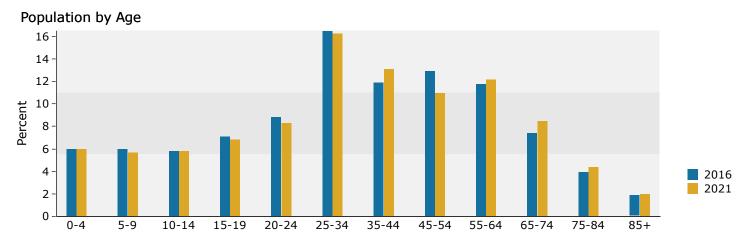

| Summary                                                                                                                                                                                                                                                                                                                            | Cer                                                                                                                                                                        | sus 2010                                                                                                                                                    |                                                                                                                                                                                        | 2016                                                                                                                                                       |                                                                                                                                                                      | 2021                                                                                                                                                 |
|------------------------------------------------------------------------------------------------------------------------------------------------------------------------------------------------------------------------------------------------------------------------------------------------------------------------------------|----------------------------------------------------------------------------------------------------------------------------------------------------------------------------|-------------------------------------------------------------------------------------------------------------------------------------------------------------|----------------------------------------------------------------------------------------------------------------------------------------------------------------------------------------|------------------------------------------------------------------------------------------------------------------------------------------------------------|----------------------------------------------------------------------------------------------------------------------------------------------------------------------|------------------------------------------------------------------------------------------------------------------------------------------------------|
| Population                                                                                                                                                                                                                                                                                                                         |                                                                                                                                                                            | 17,076                                                                                                                                                      |                                                                                                                                                                                        | 18,030                                                                                                                                                     |                                                                                                                                                                      | 18,728                                                                                                                                               |
| Households                                                                                                                                                                                                                                                                                                                         |                                                                                                                                                                            | 7,673                                                                                                                                                       |                                                                                                                                                                                        | 8,014                                                                                                                                                      |                                                                                                                                                                      | 8,289                                                                                                                                                |
| Families                                                                                                                                                                                                                                                                                                                           |                                                                                                                                                                            | 4,046                                                                                                                                                       |                                                                                                                                                                                        | 4,190                                                                                                                                                      |                                                                                                                                                                      | 4,314                                                                                                                                                |
| Average Household Size                                                                                                                                                                                                                                                                                                             |                                                                                                                                                                            | 2.19                                                                                                                                                        |                                                                                                                                                                                        | 2.22                                                                                                                                                       |                                                                                                                                                                      | 2.23                                                                                                                                                 |
| Owner Occupied Housing Units                                                                                                                                                                                                                                                                                                       |                                                                                                                                                                            | 2,769                                                                                                                                                       |                                                                                                                                                                                        | 2,762                                                                                                                                                      |                                                                                                                                                                      | 2,857                                                                                                                                                |
| Renter Occupied Housing Units                                                                                                                                                                                                                                                                                                      |                                                                                                                                                                            | 4,904                                                                                                                                                       |                                                                                                                                                                                        | 5,252                                                                                                                                                      |                                                                                                                                                                      | 5,432                                                                                                                                                |
| Median Age                                                                                                                                                                                                                                                                                                                         |                                                                                                                                                                            | 32.4                                                                                                                                                        |                                                                                                                                                                                        | 33.6                                                                                                                                                       |                                                                                                                                                                      | 34.2                                                                                                                                                 |
| Trends: 2016 - 2021 Annual Rate                                                                                                                                                                                                                                                                                                    |                                                                                                                                                                            | Area                                                                                                                                                        |                                                                                                                                                                                        | State                                                                                                                                                      |                                                                                                                                                                      | National                                                                                                                                             |
| Population                                                                                                                                                                                                                                                                                                                         |                                                                                                                                                                            | 0.76%                                                                                                                                                       |                                                                                                                                                                                        | 0.97%                                                                                                                                                      |                                                                                                                                                                      | 0.84%                                                                                                                                                |
| Households                                                                                                                                                                                                                                                                                                                         |                                                                                                                                                                            | 0.68%                                                                                                                                                       |                                                                                                                                                                                        | 0.93%                                                                                                                                                      |                                                                                                                                                                      | 0.79%                                                                                                                                                |
| Families                                                                                                                                                                                                                                                                                                                           |                                                                                                                                                                            | 0.59%                                                                                                                                                       |                                                                                                                                                                                        | 0.86%                                                                                                                                                      |                                                                                                                                                                      | 0.72%                                                                                                                                                |
| Owner HHs                                                                                                                                                                                                                                                                                                                          |                                                                                                                                                                            | 0.68%                                                                                                                                                       |                                                                                                                                                                                        | 0.89%                                                                                                                                                      |                                                                                                                                                                      | 0.73%                                                                                                                                                |
| Median Household Income                                                                                                                                                                                                                                                                                                            |                                                                                                                                                                            | -1.69%                                                                                                                                                      |                                                                                                                                                                                        | 2.35%                                                                                                                                                      |                                                                                                                                                                      | 1.89%                                                                                                                                                |
|                                                                                                                                                                                                                                                                                                                                    |                                                                                                                                                                            |                                                                                                                                                             | 20                                                                                                                                                                                     | 16                                                                                                                                                         | 20                                                                                                                                                                   | 21                                                                                                                                                   |
| Households by Income                                                                                                                                                                                                                                                                                                               |                                                                                                                                                                            |                                                                                                                                                             | Number                                                                                                                                                                                 | Percent                                                                                                                                                    | Number                                                                                                                                                               | Percent                                                                                                                                              |
| <\$15,000                                                                                                                                                                                                                                                                                                                          |                                                                                                                                                                            |                                                                                                                                                             | 1,038                                                                                                                                                                                  | 13.0%                                                                                                                                                      | 1,232                                                                                                                                                                | 14.9%                                                                                                                                                |
| \$15,000 - \$24,999                                                                                                                                                                                                                                                                                                                |                                                                                                                                                                            |                                                                                                                                                             | 887                                                                                                                                                                                    | 11.1%                                                                                                                                                      | 921                                                                                                                                                                  | 11.1%                                                                                                                                                |
| \$25,000 - \$34,999                                                                                                                                                                                                                                                                                                                |                                                                                                                                                                            |                                                                                                                                                             | 993                                                                                                                                                                                    | 12.4%                                                                                                                                                      | 891                                                                                                                                                                  | 10.7%                                                                                                                                                |
| \$35,000 - \$49,999                                                                                                                                                                                                                                                                                                                |                                                                                                                                                                            |                                                                                                                                                             | 1,331                                                                                                                                                                                  | 16.6%                                                                                                                                                      | 1,814                                                                                                                                                                | 21.9%                                                                                                                                                |
| \$50,000 - \$74,999                                                                                                                                                                                                                                                                                                                |                                                                                                                                                                            |                                                                                                                                                             | 1,892                                                                                                                                                                                  | 23.6%                                                                                                                                                      | 1,271                                                                                                                                                                | 15.3%                                                                                                                                                |
| \$75,000 - \$99,999                                                                                                                                                                                                                                                                                                                |                                                                                                                                                                            |                                                                                                                                                             | 924                                                                                                                                                                                    | 11.5%                                                                                                                                                      | 1,046                                                                                                                                                                | 12.6%                                                                                                                                                |
| \$100,000 - \$149,999                                                                                                                                                                                                                                                                                                              |                                                                                                                                                                            |                                                                                                                                                             | 637                                                                                                                                                                                    | 7.9%                                                                                                                                                       | 719                                                                                                                                                                  | 8.7%                                                                                                                                                 |
| \$150,000 - \$199,999                                                                                                                                                                                                                                                                                                              |                                                                                                                                                                            |                                                                                                                                                             | 168                                                                                                                                                                                    | 2.1%                                                                                                                                                       | 228                                                                                                                                                                  | 2.8%                                                                                                                                                 |
| \$200,000+                                                                                                                                                                                                                                                                                                                         |                                                                                                                                                                            |                                                                                                                                                             | 144                                                                                                                                                                                    | 1.8%                                                                                                                                                       | 166                                                                                                                                                                  | 2.0%                                                                                                                                                 |
|                                                                                                                                                                                                                                                                                                                                    |                                                                                                                                                                            |                                                                                                                                                             |                                                                                                                                                                                        |                                                                                                                                                            |                                                                                                                                                                      |                                                                                                                                                      |
| Median Household Income                                                                                                                                                                                                                                                                                                            |                                                                                                                                                                            |                                                                                                                                                             | \$46,461                                                                                                                                                                               |                                                                                                                                                            | \$42,655                                                                                                                                                             |                                                                                                                                                      |
| Average Household Income                                                                                                                                                                                                                                                                                                           |                                                                                                                                                                            |                                                                                                                                                             | \$55,987                                                                                                                                                                               |                                                                                                                                                            | \$57,744                                                                                                                                                             |                                                                                                                                                      |
| Per Capita Income                                                                                                                                                                                                                                                                                                                  |                                                                                                                                                                            |                                                                                                                                                             | \$25,616                                                                                                                                                                               |                                                                                                                                                            | \$26,265                                                                                                                                                             |                                                                                                                                                      |
|                                                                                                                                                                                                                                                                                                                                    | Census 20                                                                                                                                                                  | 10                                                                                                                                                          | 20                                                                                                                                                                                     | 16                                                                                                                                                         | 20                                                                                                                                                                   | 21                                                                                                                                                   |
| Population by Age                                                                                                                                                                                                                                                                                                                  | Number                                                                                                                                                                     | Percent                                                                                                                                                     | Number                                                                                                                                                                                 | Percent                                                                                                                                                    | Number                                                                                                                                                               | Percent                                                                                                                                              |
| 0 1                                                                                                                                                                                                                                                                                                                                |                                                                                                                                                                            | 7.1%                                                                                                                                                        | 1 204                                                                                                                                                                                  | 6.7%                                                                                                                                                       |                                                                                                                                                                      | 6.7%                                                                                                                                                 |
| 0 - 4                                                                                                                                                                                                                                                                                                                              | 1,220                                                                                                                                                                      |                                                                                                                                                             | 1,204                                                                                                                                                                                  |                                                                                                                                                            | 1,256                                                                                                                                                                |                                                                                                                                                      |
| 5 - 9                                                                                                                                                                                                                                                                                                                              | 919                                                                                                                                                                        | 5.4%                                                                                                                                                        | 1,024                                                                                                                                                                                  | 5.7%                                                                                                                                                       | 1,043                                                                                                                                                                | 5.6%                                                                                                                                                 |
| 5 - 9<br>10 - 14                                                                                                                                                                                                                                                                                                                   | 919<br>777                                                                                                                                                                 | 4.6%                                                                                                                                                        | 1,024<br>881                                                                                                                                                                           | 4.9%                                                                                                                                                       | 1,043<br>951                                                                                                                                                         | 5.1%                                                                                                                                                 |
| 5 - 9<br>10 - 14<br>15 - 19                                                                                                                                                                                                                                                                                                        | 919<br>777<br>844                                                                                                                                                          | 4.6%<br>4.9%                                                                                                                                                | 1,024<br>881<br>865                                                                                                                                                                    | 4.9%<br>4.8%                                                                                                                                               | 1,043<br>951<br>946                                                                                                                                                  | 5.1%<br>5.1%                                                                                                                                         |
| 5 - 9<br>10 - 14<br>15 - 19<br>20 - 24                                                                                                                                                                                                                                                                                             | 919<br>777<br>844<br>2,078                                                                                                                                                 | 4.6%<br>4.9%<br>12.2%                                                                                                                                       | 1,024<br>881<br>865<br>1,740                                                                                                                                                           | 4.9%<br>4.8%<br>9.7%                                                                                                                                       | 1,043<br>951<br>946<br>1,751                                                                                                                                         | 5.1%<br>5.1%<br>9.4%                                                                                                                                 |
| 5 - 9<br>10 - 14<br>15 - 19<br>20 - 24<br>25 - 34                                                                                                                                                                                                                                                                                  | 919<br>777<br>844<br>2,078<br>3,408                                                                                                                                        | 4.6%<br>4.9%<br>12.2%<br>20.0%                                                                                                                              | 1,024<br>881<br>865<br>1,740<br>3,768                                                                                                                                                  | 4.9%<br>4.8%<br>9.7%<br>20.9%                                                                                                                              | 1,043<br>951<br>946<br>1,751<br>3,681                                                                                                                                | 5.1%<br>5.1%<br>9.4%<br>19.7%                                                                                                                        |
| 5 - 9<br>10 - 14<br>15 - 19<br>20 - 24<br>25 - 34<br>35 - 44                                                                                                                                                                                                                                                                       | 919<br>777<br>844<br>2,078<br>3,408<br>2,018                                                                                                                               | 4.6%<br>4.9%<br>12.2%<br>20.0%<br>11.8%                                                                                                                     | 1,024<br>881<br>865<br>1,740<br>3,768<br>2,259                                                                                                                                         | 4.9%<br>4.8%<br>9.7%<br>20.9%<br>12.5%                                                                                                                     | 1,043<br>951<br>946<br>1,751<br>3,681<br>2,558                                                                                                                       | 5.1%<br>5.1%<br>9.4%<br>19.7%<br>13.7%                                                                                                               |
| 5 - 9<br>10 - 14<br>15 - 19<br>20 - 24<br>25 - 34<br>35 - 44<br>45 - 54                                                                                                                                                                                                                                                            | 919<br>777<br>844<br>2,078<br>3,408<br>2,018<br>2,158                                                                                                                      | 4.6%<br>4.9%<br>12.2%<br>20.0%<br>11.8%<br>12.6%                                                                                                            | 1,024<br>881<br>865<br>1,740<br>3,768<br>2,259<br>2,063                                                                                                                                | 4.9%<br>4.8%<br>9.7%<br>20.9%<br>12.5%<br>11.4%                                                                                                            | 1,043<br>951<br>946<br>1,751<br>3,681<br>2,558<br>1,891                                                                                                              | 5.1%<br>5.1%<br>9.4%<br>19.7%<br>13.7%<br>10.1%                                                                                                      |
| 5 - 9<br>10 - 14<br>15 - 19<br>20 - 24<br>25 - 34<br>35 - 44<br>45 - 54<br>55 - 64                                                                                                                                                                                                                                                 | 919<br>777<br>844<br>2,078<br>3,408<br>2,018<br>2,158<br>1,441                                                                                                             | 4.6%<br>4.9%<br>12.2%<br>20.0%<br>11.8%<br>12.6%<br>8.4%                                                                                                    | 1,024<br>881<br>865<br>1,740<br>3,768<br>2,259<br>2,063<br>1,708                                                                                                                       | 4.9%<br>4.8%<br>9.7%<br>20.9%<br>12.5%<br>11.4%<br>9.5%                                                                                                    | 1,043<br>951<br>946<br>1,751<br>3,681<br>2,558<br>1,891<br>1,961                                                                                                     | 5.1%<br>5.1%<br>9.4%<br>19.7%<br>13.7%<br>10.1%<br>10.5%                                                                                             |
| 5 - 9<br>10 - 14<br>15 - 19<br>20 - 24<br>25 - 34<br>35 - 44<br>45 - 54<br>55 - 64<br>65 - 74                                                                                                                                                                                                                                      | 919<br>777<br>844<br>2,078<br>3,408<br>2,018<br>2,158<br>1,441<br>967                                                                                                      | 4.6%<br>4.9%<br>12.2%<br>20.0%<br>11.8%<br>12.6%<br>8.4%<br>5.7%                                                                                            | 1,024<br>881<br>865<br>1,740<br>3,768<br>2,259<br>2,063<br>1,708<br>1,186                                                                                                              | 4.9%<br>4.8%<br>9.7%<br>20.9%<br>12.5%<br>11.4%<br>9.5%<br>6.6%                                                                                            | 1,043<br>951<br>946<br>1,751<br>3,681<br>2,558<br>1,891<br>1,961<br>1,333                                                                                            | 5.1%<br>5.1%<br>9.4%<br>19.7%<br>13.7%<br>10.1%<br>10.5%<br>7.1%                                                                                     |
| 5 - 9<br>10 - 14<br>15 - 19<br>20 - 24<br>25 - 34<br>35 - 44<br>45 - 54<br>55 - 64<br>65 - 74<br>75 - 84                                                                                                                                                                                                                           | 919<br>777<br>844<br>2,078<br>3,408<br>2,018<br>2,158<br>1,441<br>967<br>763                                                                                               | 4.6%<br>4.9%<br>12.2%<br>20.0%<br>11.8%<br>12.6%<br>8.4%<br>5.7%<br>4.5%                                                                                    | 1,024<br>881<br>865<br>1,740<br>3,768<br>2,259<br>2,063<br>1,708<br>1,186<br>807                                                                                                       | 4.9%<br>4.8%<br>9.7%<br>20.9%<br>12.5%<br>11.4%<br>9.5%<br>6.6%<br>4.5%                                                                                    | 1,043<br>951<br>946<br>1,751<br>3,681<br>2,558<br>1,891<br>1,961<br>1,333<br>806                                                                                     | 5.1%<br>9.4%<br>19.7%<br>13.7%<br>10.1%<br>10.5%<br>7.1%<br>4.3%                                                                                     |
| 5 - 9<br>10 - 14<br>15 - 19<br>20 - 24<br>25 - 34<br>35 - 44<br>45 - 54<br>55 - 64<br>65 - 74                                                                                                                                                                                                                                      | 919<br>777<br>844<br>2,078<br>3,408<br>2,018<br>2,158<br>1,441<br>967<br>763<br>481                                                                                        | 4.6%<br>4.9%<br>12.2%<br>20.0%<br>11.8%<br>12.6%<br>8.4%<br>5.7%<br>4.5%<br>2.8%                                                                            | 1,024<br>881<br>865<br>1,740<br>3,768<br>2,259<br>2,063<br>1,708<br>1,186<br>807<br>525                                                                                                | 4.9%<br>4.8%<br>9.7%<br>20.9%<br>12.5%<br>11.4%<br>9.5%<br>6.6%<br>4.5%<br>2.9%                                                                            | 1,043<br>951<br>946<br>1,751<br>3,681<br>2,558<br>1,891<br>1,961<br>1,333<br>806<br>549                                                                              | 5.1%<br>5.1%<br>9.4%<br>19.7%<br>13.7%<br>10.1%<br>10.5%<br>7.1%<br>4.3%<br>2.9%                                                                     |
| 5 - 9<br>10 - 14<br>15 - 19<br>20 - 24<br>25 - 34<br>35 - 44<br>45 - 54<br>55 - 64<br>65 - 74<br>75 - 84<br>85+                                                                                                                                                                                                                    | 919<br>777<br>844<br>2,078<br>3,408<br>2,018<br>2,158<br>1,441<br>967<br>763<br>481<br><b>Census 20</b>                                                                    | 4.6%<br>4.9%<br>12.2%<br>20.0%<br>11.8%<br>12.6%<br>8.4%<br>5.7%<br>4.5%<br>2.8%<br><b>10</b>                                                               | 1,024<br>881<br>865<br>1,740<br>3,768<br>2,259<br>2,063<br>1,708<br>1,186<br>807<br>525<br><b>20</b>                                                                                   | 4.9%<br>4.8%<br>9.7%<br>20.9%<br>12.5%<br>11.4%<br>9.5%<br>6.6%<br>4.5%<br>2.9%<br><b>16</b>                                                               | 1,043<br>951<br>946<br>1,751<br>3,681<br>2,558<br>1,891<br>1,961<br>1,333<br>806<br>549<br><b>20</b>                                                                 | 5.1%<br>5.1%<br>9.4%<br>19.7%<br>13.7%<br>10.1%<br>10.5%<br>7.1%<br>4.3%<br>2.9%                                                                     |
| 5 - 9<br>10 - 14<br>15 - 19<br>20 - 24<br>25 - 34<br>35 - 44<br>45 - 54<br>55 - 64<br>65 - 74<br>75 - 84<br>85+<br>Race and Ethnicity                                                                                                                                                                                              | 919<br>777<br>844<br>2,078<br>3,408<br>2,018<br>2,158<br>1,441<br>967<br>763<br>481<br><b>Census 20</b><br>Number                                                          | 4.6%<br>4.9%<br>12.2%<br>20.0%<br>11.8%<br>12.6%<br>8.4%<br>5.7%<br>4.5%<br>2.8%<br><b>10</b><br>Percent                                                    | 1,024<br>881<br>865<br>1,740<br>3,768<br>2,259<br>2,063<br>1,708<br>1,186<br>807<br>525<br><b>20</b><br>Number                                                                         | 4.9%<br>4.8%<br>9.7%<br>20.9%<br>12.5%<br>11.4%<br>9.5%<br>6.6%<br>4.5%<br>2.9%<br><b>16</b><br>Percent                                                    | 1,043<br>951<br>946<br>1,751<br>3,681<br>2,558<br>1,891<br>1,961<br>1,333<br>806<br>549<br><b>20</b><br>Number                                                       | 5.1%<br>5.1%<br>9.4%<br>19.7%<br>13.7%<br>10.1%<br>10.5%<br>7.1%<br>4.3%<br>2.9%<br>221<br>Percent                                                   |
| 5 - 9<br>10 - 14<br>15 - 19<br>20 - 24<br>25 - 34<br>35 - 44<br>45 - 54<br>55 - 64<br>65 - 74<br>75 - 84<br>85+<br><b>Race and Ethnicity</b><br>White Alone                                                                                                                                                                        | 919<br>777<br>844<br>2,078<br>3,408<br>2,018<br>2,158<br>1,441<br>967<br>763<br>481<br><b>Census 20</b><br>Number<br>9,883                                                 | 4.6%<br>4.9%<br>12.2%<br>20.0%<br>11.8%<br>12.6%<br>8.4%<br>5.7%<br>4.5%<br>2.8%<br>10<br>Percent<br>57.9%                                                  | 1,024<br>881<br>865<br>1,740<br>3,768<br>2,259<br>2,063<br>1,708<br>1,186<br>807<br>525<br><b>20</b><br>Number<br>10,185                                                               | 4.9%<br>4.8%<br>9.7%<br>20.9%<br>12.5%<br>11.4%<br>9.5%<br>6.6%<br>4.5%<br>2.9%<br><b>16</b><br>Percent<br>56.5%                                           | 1,043<br>951<br>946<br>1,751<br>3,681<br>2,558<br>1,891<br>1,961<br>1,333<br>806<br>549<br><b>20</b><br>Number<br>10,359                                             | 5.1%<br>5.1%<br>9.4%<br>19.7%<br>13.7%<br>10.1%<br>10.5%<br>7.1%<br>4.3%<br>2.9%<br>21<br>Percent<br>55.3%                                           |
| 5 - 9<br>10 - 14<br>15 - 19<br>20 - 24<br>25 - 34<br>35 - 44<br>45 - 54<br>55 - 64<br>65 - 74<br>75 - 84<br>85+<br><b>Race and Ethnicity</b><br>White Alone<br>Black Alone                                                                                                                                                         | 919<br>777<br>844<br>2,078<br>3,408<br>2,018<br>2,158<br>1,441<br>967<br>763<br>481<br><b>Census 20</b><br>Number<br>9,883<br>5,123                                        | 4.6%<br>4.9%<br>12.2%<br>20.0%<br>11.8%<br>12.6%<br>8.4%<br>5.7%<br>4.5%<br>2.8%<br>10<br>Percent<br>57.9%<br>30.0%                                         | 1,024<br>881<br>865<br>1,740<br>3,768<br>2,259<br>2,063<br>1,708<br>1,708<br>1,708<br>807<br>525<br><b>20</b><br>Number<br>10,185<br>5,345                                             | 4.9%<br>4.8%<br>9.7%<br>20.9%<br>12.5%<br>11.4%<br>9.5%<br>6.6%<br>4.5%<br>2.9%<br><b>16</b><br>Percent<br>56.5%<br>29.6%                                  | 1,043<br>951<br>946<br>1,751<br>3,681<br>2,558<br>1,891<br>1,961<br>1,333<br>806<br>549<br><b>20</b><br>Number<br>10,359<br>5,458                                    | 5.1%<br>5.1%<br>9.4%<br>19.7%<br>13.7%<br>10.1%<br>10.5%<br>7.1%<br>4.3%<br>2.9%<br>21<br>Percent<br>55.3%<br>29.1%                                  |
| 5 - 9<br>10 - 14<br>15 - 19<br>20 - 24<br>25 - 34<br>35 - 44<br>45 - 54<br>55 - 64<br>65 - 74<br>75 - 84<br>85+<br><b>Race and Ethnicity</b><br>White Alone<br>Black Alone<br>American Indian Alone                                                                                                                                | 919<br>777<br>844<br>2,078<br>3,408<br>2,018<br>2,158<br>1,441<br>967<br>763<br>481<br><b>Census 20</b><br>Number<br>9,883<br>5,123<br>73                                  | 4.6%<br>4.9%<br>12.2%<br>20.0%<br>11.8%<br>12.6%<br>8.4%<br>5.7%<br>4.5%<br>2.8%<br>10<br>Percent<br>57.9%<br>30.0%<br>0.4%                                 | 1,024<br>881<br>865<br>1,740<br>3,768<br>2,259<br>2,063<br>1,708<br>1,708<br>1,708<br>807<br>525<br><b>20</b><br>Number<br>10,185<br>5,345<br>79                                       | 4.9%<br>4.8%<br>9.7%<br>20.9%<br>12.5%<br>11.4%<br>9.5%<br>6.6%<br>4.5%<br>2.9%<br>16<br>Percent<br>56.5%<br>29.6%<br>0.4%                                 | 1,043<br>951<br>946<br>1,751<br>3,681<br>2,558<br>1,891<br>1,961<br>1,333<br>806<br>549<br><b>20</b><br>Number<br>10,359<br>5,458<br>84                              | 5.1%<br>5.1%<br>9.4%<br>19.7%<br>13.7%<br>10.1%<br>10.5%<br>7.1%<br>4.3%<br>2.9%<br>2.9%<br>Percent<br>55.3%<br>29.1%<br>0.4%                        |
| 5 - 9<br>10 - 14<br>15 - 19<br>20 - 24<br>25 - 34<br>35 - 44<br>45 - 54<br>55 - 64<br>65 - 74<br>75 - 84<br>85+<br><b>Race and Ethnicity</b><br>White Alone<br>Black Alone<br>American Indian Alone<br>Asian Alone                                                                                                                 | 919<br>777<br>844<br>2,078<br>3,408<br>2,018<br>2,158<br>1,441<br>967<br>763<br>481<br><b>Census 20</b><br>Number<br>9,883<br>5,123<br>73<br>432                           | 4.6%<br>4.9%<br>12.2%<br>20.0%<br>11.8%<br>12.6%<br>8.4%<br>5.7%<br>4.5%<br>2.8%<br>10<br>Percent<br>57.9%<br>30.0%<br>0.4%<br>2.5%                         | 1,024<br>881<br>865<br>1,740<br>3,768<br>2,259<br>2,063<br>1,708<br>1,708<br>807<br>525<br><b>20</b><br>Number<br>10,185<br>5,345<br>79<br>570                                         | 4.9%<br>4.8%<br>9.7%<br>20.9%<br>12.5%<br>11.4%<br>9.5%<br>6.6%<br>4.5%<br>2.9%<br><b>16</b><br>Percent<br>56.5%<br>29.6%<br>0.4%<br>3.2%                  | 1,043<br>951<br>946<br>1,751<br>3,681<br>2,558<br>1,891<br>1,961<br>1,333<br>806<br>549<br><b>20</b><br>Number<br>10,359<br>5,458<br>84<br>687                       | 5.1%<br>5.1%<br>9.4%<br>19.7%<br>10.7%<br>10.1%<br>10.5%<br>7.1%<br>4.3%<br>2.9%<br>2.9%<br>Percent<br>55.3%<br>29.1%<br>0.4%<br>3.7%                |
| 5 - 9<br>10 - 14<br>15 - 19<br>20 - 24<br>25 - 34<br>35 - 44<br>45 - 54<br>55 - 64<br>65 - 74<br>75 - 84<br>85+<br><b>Race and Ethnicity</b><br>White Alone<br>Black Alone<br>American Indian Alone<br>Asian Alone<br>Pacific Islander Alone                                                                                       | 919<br>777<br>844<br>2,078<br>3,408<br>2,018<br>2,158<br>1,441<br>967<br>763<br>481<br><b>Census 20</b><br>Number<br>9,883<br>5,123<br>73<br>432                           | 4.6%<br>4.9%<br>12.2%<br>20.0%<br>11.8%<br>12.6%<br>8.4%<br>5.7%<br>4.5%<br>2.8%<br>10<br>Percent<br>57.9%<br>30.0%<br>0.4%<br>2.5%<br>0.2%                 | 1,024<br>881<br>865<br>1,740<br>3,768<br>2,259<br>2,063<br>1,708<br>1,708<br>1,708<br>807<br>525<br><b>20</b><br>Number<br>10,185<br>5,345<br>5,345<br>79<br>570<br>35                 | 4.9%<br>4.8%<br>9.7%<br>20.9%<br>12.5%<br>11.4%<br>9.5%<br>6.6%<br>4.5%<br>2.9%<br>16<br>Percent<br>56.5%<br>29.6%<br>0.4%<br>3.2%<br>0.2%                 | 1,043<br>951<br>946<br>1,751<br>3,681<br>2,558<br>1,891<br>1,961<br>1,333<br>806<br>549<br><b>20</b><br>Number<br>10,359<br>5,458<br>84<br>687<br>43                 | 5.1%<br>5.1%<br>9.4%<br>19.7%<br>10.7%<br>10.1%<br>10.5%<br>7.1%<br>4.3%<br>2.9%<br>2.9%<br>221<br>Percent<br>55.3%<br>29.1%<br>0.4%<br>3.7%<br>0.2% |
| 5 - 9<br>10 - 14<br>15 - 19<br>20 - 24<br>25 - 34<br>35 - 44<br>45 - 54<br>55 - 64<br>65 - 74<br>75 - 84<br>85+<br><b>Race and Ethnicity</b><br>White Alone<br>Black Alone<br>Black Alone<br>American Indian Alone<br>Asian Alone<br>Pacific Islander Alone<br>Some Other Race Alone                                               | 919<br>777<br>844<br>2,078<br>3,408<br>2,018<br>2,158<br>1,441<br>967<br>763<br>481<br><b>Census 20</b><br>Number<br>9,883<br>5,123<br>73<br>432<br>73<br>432<br>27<br>834 | 4.6%<br>4.9%<br>12.2%<br>20.0%<br>11.8%<br>12.6%<br>8.4%<br>5.7%<br>4.5%<br>2.8%<br>10<br>Percent<br>57.9%<br>30.0%<br>0.4%<br>2.5%<br>0.2%<br>4.9%         | 1,024<br>881<br>865<br>1,740<br>3,768<br>2,259<br>2,063<br>1,708<br>1,708<br>1,708<br>807<br>525<br><b>20</b><br>Number<br>10,185<br>5,345<br>5,345<br>799<br>570<br>35<br>996         | 4.9%<br>4.8%<br>9.7%<br>20.9%<br>12.5%<br>11.4%<br>9.5%<br>6.6%<br>4.5%<br>2.9%<br>16<br>Percent<br>56.5%<br>29.6%<br>0.4%<br>3.2%<br>0.2%<br>5.5%         | 1,043<br>951<br>946<br>1,751<br>3,681<br>2,558<br>1,891<br>1,961<br>1,333<br>806<br>549<br><b>20</b><br>Number<br>10,359<br>5,458<br>84<br>687<br>43<br>1,154        | 5.1%<br>5.1%<br>9.4%<br>19.7%<br>10.7%<br>10.1%<br>10.5%<br>7.1%<br>4.3%<br>2.9%<br>2.9%<br>2.9%<br>2.9%<br>0.4%<br>3.7%<br>0.2%<br>6.2%             |
| 5 - 9<br>10 - 14<br>15 - 19<br>20 - 24<br>25 - 34<br>35 - 44<br>45 - 54<br>55 - 64<br>65 - 74<br>75 - 84<br>85+<br><b>Race and Ethnicity</b><br>White Alone<br>Black Alone<br>American Indian Alone<br>Asian Alone<br>Pacific Islander Alone                                                                                       | 919<br>777<br>844<br>2,078<br>3,408<br>2,018<br>2,158<br>1,441<br>967<br>763<br>481<br><b>Census 20</b><br>Number<br>9,883<br>5,123<br>73<br>432                           | 4.6%<br>4.9%<br>12.2%<br>20.0%<br>11.8%<br>12.6%<br>8.4%<br>5.7%<br>4.5%<br>2.8%<br>10<br>Percent<br>57.9%<br>30.0%<br>0.4%<br>2.5%<br>0.2%                 | 1,024<br>881<br>865<br>1,740<br>3,768<br>2,259<br>2,063<br>1,708<br>1,708<br>1,708<br>807<br>525<br><b>20</b><br>Number<br>10,185<br>5,345<br>5,345<br>79<br>570<br>35                 | 4.9%<br>4.8%<br>9.7%<br>20.9%<br>12.5%<br>11.4%<br>9.5%<br>6.6%<br>4.5%<br>2.9%<br>16<br>Percent<br>56.5%<br>29.6%<br>0.4%<br>3.2%<br>0.2%                 | 1,043<br>951<br>946<br>1,751<br>3,681<br>2,558<br>1,891<br>1,961<br>1,333<br>806<br>549<br><b>20</b><br>Number<br>10,359<br>5,458<br>84<br>687<br>43                 | 5.1%<br>5.1%<br>9.4%<br>19.7%<br>10.7%<br>10.1%<br>10.5%<br>7.1%<br>4.3%<br>2.9%<br>2.9%<br>221<br>Percent<br>55.3%<br>29.1%<br>0.4%<br>3.7%<br>0.2% |
| 5 - 9<br>10 - 14<br>15 - 19<br>20 - 24<br>25 - 34<br>35 - 44<br>45 - 54<br>55 - 64<br>65 - 74<br>75 - 84<br>85+<br><b>Race and Ethnicity</b><br>White Alone<br>Black Alone<br>Black Alone<br>American Indian Alone<br>American Indian Alone<br>Asian Alone<br>Pacific Islander Alone<br>Some Other Race Alone<br>Two or More Races | 919<br>777<br>844<br>2,078<br>3,408<br>2,018<br>2,158<br>1,441<br>967<br>763<br>481<br><b>Census 20</b><br>Number<br>9,883<br>5,123<br>73<br>432<br>27<br>834<br>207       | 4.6%<br>4.9%<br>12.2%<br>20.0%<br>11.8%<br>12.6%<br>8.4%<br>5.7%<br>4.5%<br>2.8%<br>10<br>Percent<br>57.9%<br>30.0%<br>0.4%<br>2.5%<br>0.2%<br>4.9%<br>4.1% | 1,024<br>881<br>865<br>1,740<br>3,768<br>2,259<br>2,063<br>1,708<br>1,708<br>1,708<br>1,708<br>525<br><b>20</b><br>Number<br>10,185<br>5,345<br>5,345<br>79<br>570<br>35<br>996<br>820 | 4.9%<br>4.8%<br>9.7%<br>20.9%<br>12.5%<br>11.4%<br>9.5%<br>6.6%<br>4.5%<br>2.9%<br>16<br>Percent<br>56.5%<br>29.6%<br>0.4%<br>3.2%<br>0.2%<br>5.5%<br>4.5% | 1,043<br>951<br>946<br>1,751<br>3,681<br>2,558<br>1,891<br>1,961<br>1,333<br>806<br>549<br><b>20</b><br>Number<br>10,359<br>5,458<br>84<br>687<br>43<br>1,154<br>943 | 5.1%<br>9.4%<br>19.7%<br>13.7%<br>10.1%<br>10.5%<br>7.1%<br>4.3%<br>2.9%<br>21<br>Percent<br>55.3%<br>29.1%<br>0.4%<br>3.7%<br>0.2%<br>6.2%<br>5.0%  |
| 5 - 9<br>10 - 14<br>15 - 19<br>20 - 24<br>25 - 34<br>35 - 44<br>45 - 54<br>55 - 64<br>65 - 74<br>75 - 84<br>85+<br><b>Race and Ethnicity</b><br>White Alone<br>Black Alone<br>Black Alone<br>American Indian Alone<br>Asian Alone<br>Pacific Islander Alone<br>Some Other Race Alone                                               | 919<br>777<br>844<br>2,078<br>3,408<br>2,018<br>2,158<br>1,441<br>967<br>763<br>481<br><b>Census 20</b><br>Number<br>9,883<br>5,123<br>73<br>432<br>73<br>432<br>27<br>834 | 4.6%<br>4.9%<br>12.2%<br>20.0%<br>11.8%<br>12.6%<br>8.4%<br>5.7%<br>4.5%<br>2.8%<br>10<br>Percent<br>57.9%<br>30.0%<br>0.4%<br>2.5%<br>0.2%<br>4.9%         | 1,024<br>881<br>865<br>1,740<br>3,768<br>2,259<br>2,063<br>1,708<br>1,708<br>1,708<br>807<br>525<br><b>20</b><br>Number<br>10,185<br>5,345<br>5,345<br>799<br>570<br>35<br>996         | 4.9%<br>4.8%<br>9.7%<br>20.9%<br>12.5%<br>11.4%<br>9.5%<br>6.6%<br>4.5%<br>2.9%<br>16<br>Percent<br>56.5%<br>29.6%<br>0.4%<br>3.2%<br>0.2%<br>5.5%         | 1,043<br>951<br>946<br>1,751<br>3,681<br>2,558<br>1,891<br>1,961<br>1,333<br>806<br>549<br><b>20</b><br>Number<br>10,359<br>5,458<br>84<br>687<br>43<br>1,154        | 5.1%<br>5.1%<br>9.4%<br>19.7%<br>13.7%<br>10.1%<br>10.5%<br>7.1%<br>4.3%<br>2.9%<br>2.9%<br>2.9%<br>2.9%<br>2.9%<br>2.9%<br>2.9%<br>2.9              |