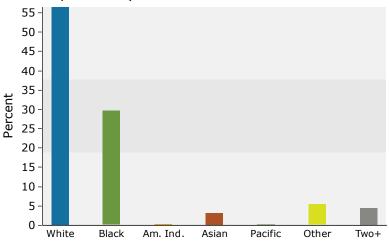

| Summary                                                                                                                                                                                                                                                                                                                            | Cer                                                                                                                                                                        | sus 2010                                                                                                                                                    |                                                                                                                                                                                        | 2016                                                                                                                                                       |                                                                                                                                                                      | 2021                                                                                                                                                 |
|------------------------------------------------------------------------------------------------------------------------------------------------------------------------------------------------------------------------------------------------------------------------------------------------------------------------------------|----------------------------------------------------------------------------------------------------------------------------------------------------------------------------|-------------------------------------------------------------------------------------------------------------------------------------------------------------|----------------------------------------------------------------------------------------------------------------------------------------------------------------------------------------|------------------------------------------------------------------------------------------------------------------------------------------------------------|----------------------------------------------------------------------------------------------------------------------------------------------------------------------|------------------------------------------------------------------------------------------------------------------------------------------------------|
| Population                                                                                                                                                                                                                                                                                                                         |                                                                                                                                                                            | 17,076                                                                                                                                                      |                                                                                                                                                                                        | 18,030                                                                                                                                                     |                                                                                                                                                                      | 18,728                                                                                                                                               |
| Households                                                                                                                                                                                                                                                                                                                         |                                                                                                                                                                            | 7,673                                                                                                                                                       |                                                                                                                                                                                        | 8,014                                                                                                                                                      |                                                                                                                                                                      | 8,289                                                                                                                                                |
| Families                                                                                                                                                                                                                                                                                                                           |                                                                                                                                                                            | 4,046                                                                                                                                                       |                                                                                                                                                                                        | 4,190                                                                                                                                                      |                                                                                                                                                                      | 4,314                                                                                                                                                |
| Average Household Size                                                                                                                                                                                                                                                                                                             |                                                                                                                                                                            | 2.19                                                                                                                                                        |                                                                                                                                                                                        | 2.22                                                                                                                                                       |                                                                                                                                                                      | 2.23                                                                                                                                                 |
| Owner Occupied Housing Units                                                                                                                                                                                                                                                                                                       |                                                                                                                                                                            | 2,769                                                                                                                                                       |                                                                                                                                                                                        | 2,762                                                                                                                                                      |                                                                                                                                                                      | 2,857                                                                                                                                                |
| Renter Occupied Housing Units                                                                                                                                                                                                                                                                                                      |                                                                                                                                                                            | 4,904                                                                                                                                                       |                                                                                                                                                                                        | 5,252                                                                                                                                                      |                                                                                                                                                                      | 5,432                                                                                                                                                |
| Median Age                                                                                                                                                                                                                                                                                                                         |                                                                                                                                                                            | 32.4                                                                                                                                                        |                                                                                                                                                                                        | 33.6                                                                                                                                                       |                                                                                                                                                                      | 34.2                                                                                                                                                 |
| Trends: 2016 - 2021 Annual Rate                                                                                                                                                                                                                                                                                                    |                                                                                                                                                                            | Area                                                                                                                                                        |                                                                                                                                                                                        | State                                                                                                                                                      |                                                                                                                                                                      | National                                                                                                                                             |
| Population                                                                                                                                                                                                                                                                                                                         |                                                                                                                                                                            | 0.76%                                                                                                                                                       |                                                                                                                                                                                        | 0.97%                                                                                                                                                      |                                                                                                                                                                      | 0.84%                                                                                                                                                |
| Households                                                                                                                                                                                                                                                                                                                         |                                                                                                                                                                            | 0.68%                                                                                                                                                       |                                                                                                                                                                                        | 0.93%                                                                                                                                                      |                                                                                                                                                                      | 0.79%                                                                                                                                                |
| Families                                                                                                                                                                                                                                                                                                                           |                                                                                                                                                                            | 0.59%                                                                                                                                                       |                                                                                                                                                                                        | 0.86%                                                                                                                                                      |                                                                                                                                                                      | 0.72%                                                                                                                                                |
| Owner HHs                                                                                                                                                                                                                                                                                                                          |                                                                                                                                                                            | 0.68%                                                                                                                                                       |                                                                                                                                                                                        | 0.89%                                                                                                                                                      |                                                                                                                                                                      | 0.73%                                                                                                                                                |
| Median Household Income                                                                                                                                                                                                                                                                                                            |                                                                                                                                                                            | -1.69%                                                                                                                                                      |                                                                                                                                                                                        | 2.35%                                                                                                                                                      |                                                                                                                                                                      | 1.89%                                                                                                                                                |
|                                                                                                                                                                                                                                                                                                                                    |                                                                                                                                                                            |                                                                                                                                                             | 20                                                                                                                                                                                     | 16                                                                                                                                                         | 20                                                                                                                                                                   | 21                                                                                                                                                   |
| Households by Income                                                                                                                                                                                                                                                                                                               |                                                                                                                                                                            |                                                                                                                                                             | Number                                                                                                                                                                                 | Percent                                                                                                                                                    | Number                                                                                                                                                               | Percent                                                                                                                                              |
| <\$15,000                                                                                                                                                                                                                                                                                                                          |                                                                                                                                                                            |                                                                                                                                                             | 1,038                                                                                                                                                                                  | 13.0%                                                                                                                                                      | 1,232                                                                                                                                                                | 14.9%                                                                                                                                                |
| \$15,000 - \$24,999                                                                                                                                                                                                                                                                                                                |                                                                                                                                                                            |                                                                                                                                                             | 887                                                                                                                                                                                    | 11.1%                                                                                                                                                      | 921                                                                                                                                                                  | 11.1%                                                                                                                                                |
| \$25,000 - \$34,999                                                                                                                                                                                                                                                                                                                |                                                                                                                                                                            |                                                                                                                                                             | 993                                                                                                                                                                                    | 12.4%                                                                                                                                                      | 891                                                                                                                                                                  | 10.7%                                                                                                                                                |
| \$35,000 - \$49,999                                                                                                                                                                                                                                                                                                                |                                                                                                                                                                            |                                                                                                                                                             | 1,331                                                                                                                                                                                  | 16.6%                                                                                                                                                      | 1,814                                                                                                                                                                | 21.9%                                                                                                                                                |
| \$50,000 - \$74,999                                                                                                                                                                                                                                                                                                                |                                                                                                                                                                            |                                                                                                                                                             | 1,892                                                                                                                                                                                  | 23.6%                                                                                                                                                      | 1,271                                                                                                                                                                | 15.3%                                                                                                                                                |
| \$75,000 - \$99,999                                                                                                                                                                                                                                                                                                                |                                                                                                                                                                            |                                                                                                                                                             | 924                                                                                                                                                                                    | 11.5%                                                                                                                                                      | 1,046                                                                                                                                                                | 12.6%                                                                                                                                                |
| \$100,000 - \$149,999                                                                                                                                                                                                                                                                                                              |                                                                                                                                                                            |                                                                                                                                                             | 637                                                                                                                                                                                    | 7.9%                                                                                                                                                       | 719                                                                                                                                                                  | 8.7%                                                                                                                                                 |
| \$150,000 - \$199,999                                                                                                                                                                                                                                                                                                              |                                                                                                                                                                            |                                                                                                                                                             | 168                                                                                                                                                                                    | 2.1%                                                                                                                                                       | 228                                                                                                                                                                  | 2.8%                                                                                                                                                 |
| \$200,000+                                                                                                                                                                                                                                                                                                                         |                                                                                                                                                                            |                                                                                                                                                             | 144                                                                                                                                                                                    | 1.8%                                                                                                                                                       | 166                                                                                                                                                                  | 2.0%                                                                                                                                                 |
|                                                                                                                                                                                                                                                                                                                                    |                                                                                                                                                                            |                                                                                                                                                             |                                                                                                                                                                                        |                                                                                                                                                            |                                                                                                                                                                      |                                                                                                                                                      |
| Median Household Income                                                                                                                                                                                                                                                                                                            |                                                                                                                                                                            |                                                                                                                                                             | \$46,461                                                                                                                                                                               |                                                                                                                                                            | \$42,655                                                                                                                                                             |                                                                                                                                                      |
| Average Household Income                                                                                                                                                                                                                                                                                                           |                                                                                                                                                                            |                                                                                                                                                             | \$55,987                                                                                                                                                                               |                                                                                                                                                            | \$57,744                                                                                                                                                             |                                                                                                                                                      |
| Per Capita Income                                                                                                                                                                                                                                                                                                                  |                                                                                                                                                                            |                                                                                                                                                             | \$25,616                                                                                                                                                                               |                                                                                                                                                            | \$26,265                                                                                                                                                             |                                                                                                                                                      |
|                                                                                                                                                                                                                                                                                                                                    | Census 20                                                                                                                                                                  | 10                                                                                                                                                          | 20                                                                                                                                                                                     | 16                                                                                                                                                         | 20                                                                                                                                                                   | 21                                                                                                                                                   |
| Population by Age                                                                                                                                                                                                                                                                                                                  | Number                                                                                                                                                                     | Percent                                                                                                                                                     | Number                                                                                                                                                                                 | Percent                                                                                                                                                    | Number                                                                                                                                                               | Percent                                                                                                                                              |
| 0 1                                                                                                                                                                                                                                                                                                                                |                                                                                                                                                                            | 7.1%                                                                                                                                                        | 1 204                                                                                                                                                                                  | 6.7%                                                                                                                                                       |                                                                                                                                                                      | 6.7%                                                                                                                                                 |
| 0 - 4                                                                                                                                                                                                                                                                                                                              | 1,220                                                                                                                                                                      |                                                                                                                                                             | 1,204                                                                                                                                                                                  |                                                                                                                                                            | 1,256                                                                                                                                                                |                                                                                                                                                      |
| 5 - 9                                                                                                                                                                                                                                                                                                                              | 919                                                                                                                                                                        | 5.4%                                                                                                                                                        | 1,024                                                                                                                                                                                  | 5.7%                                                                                                                                                       | 1,043                                                                                                                                                                | 5.6%                                                                                                                                                 |
| 5 - 9<br>10 - 14                                                                                                                                                                                                                                                                                                                   | 919<br>777                                                                                                                                                                 | 4.6%                                                                                                                                                        | 1,024<br>881                                                                                                                                                                           | 4.9%                                                                                                                                                       | 1,043<br>951                                                                                                                                                         | 5.1%                                                                                                                                                 |
| 5 - 9<br>10 - 14<br>15 - 19                                                                                                                                                                                                                                                                                                        | 919<br>777<br>844                                                                                                                                                          | 4.6%<br>4.9%                                                                                                                                                | 1,024<br>881<br>865                                                                                                                                                                    | 4.9%<br>4.8%                                                                                                                                               | 1,043<br>951<br>946                                                                                                                                                  | 5.1%<br>5.1%                                                                                                                                         |
| 5 - 9<br>10 - 14<br>15 - 19<br>20 - 24                                                                                                                                                                                                                                                                                             | 919<br>777<br>844<br>2,078                                                                                                                                                 | 4.6%<br>4.9%<br>12.2%                                                                                                                                       | 1,024<br>881<br>865<br>1,740                                                                                                                                                           | 4.9%<br>4.8%<br>9.7%                                                                                                                                       | 1,043<br>951<br>946<br>1,751                                                                                                                                         | 5.1%<br>5.1%<br>9.4%                                                                                                                                 |
| 5 - 9<br>10 - 14<br>15 - 19<br>20 - 24<br>25 - 34                                                                                                                                                                                                                                                                                  | 919<br>777<br>844<br>2,078<br>3,408                                                                                                                                        | 4.6%<br>4.9%<br>12.2%<br>20.0%                                                                                                                              | 1,024<br>881<br>865<br>1,740<br>3,768                                                                                                                                                  | 4.9%<br>4.8%<br>9.7%<br>20.9%                                                                                                                              | 1,043<br>951<br>946<br>1,751<br>3,681                                                                                                                                | 5.1%<br>5.1%<br>9.4%<br>19.7%                                                                                                                        |
| 5 - 9<br>10 - 14<br>15 - 19<br>20 - 24<br>25 - 34<br>35 - 44                                                                                                                                                                                                                                                                       | 919<br>777<br>844<br>2,078<br>3,408<br>2,018                                                                                                                               | 4.6%<br>4.9%<br>12.2%<br>20.0%<br>11.8%                                                                                                                     | 1,024<br>881<br>865<br>1,740<br>3,768<br>2,259                                                                                                                                         | 4.9%<br>4.8%<br>9.7%<br>20.9%<br>12.5%                                                                                                                     | 1,043<br>951<br>946<br>1,751<br>3,681<br>2,558                                                                                                                       | 5.1%<br>5.1%<br>9.4%<br>19.7%<br>13.7%                                                                                                               |
| 5 - 9<br>10 - 14<br>15 - 19<br>20 - 24<br>25 - 34<br>35 - 44<br>45 - 54                                                                                                                                                                                                                                                            | 919<br>777<br>844<br>2,078<br>3,408<br>2,018<br>2,158                                                                                                                      | 4.6%<br>4.9%<br>12.2%<br>20.0%<br>11.8%<br>12.6%                                                                                                            | 1,024<br>881<br>865<br>1,740<br>3,768<br>2,259<br>2,063                                                                                                                                | 4.9%<br>4.8%<br>9.7%<br>20.9%<br>12.5%<br>11.4%                                                                                                            | 1,043<br>951<br>946<br>1,751<br>3,681<br>2,558<br>1,891                                                                                                              | 5.1%<br>5.1%<br>9.4%<br>19.7%<br>13.7%<br>10.1%                                                                                                      |
| 5 - 9<br>10 - 14<br>15 - 19<br>20 - 24<br>25 - 34<br>35 - 44<br>45 - 54<br>55 - 64                                                                                                                                                                                                                                                 | 919<br>777<br>844<br>2,078<br>3,408<br>2,018<br>2,158<br>1,441                                                                                                             | 4.6%<br>4.9%<br>12.2%<br>20.0%<br>11.8%<br>12.6%<br>8.4%                                                                                                    | 1,024<br>881<br>865<br>1,740<br>3,768<br>2,259<br>2,063<br>1,708                                                                                                                       | 4.9%<br>4.8%<br>9.7%<br>20.9%<br>12.5%<br>11.4%<br>9.5%                                                                                                    | 1,043<br>951<br>946<br>1,751<br>3,681<br>2,558<br>1,891<br>1,961                                                                                                     | 5.1%<br>5.1%<br>9.4%<br>19.7%<br>13.7%<br>10.1%<br>10.5%                                                                                             |
| 5 - 9<br>10 - 14<br>15 - 19<br>20 - 24<br>25 - 34<br>35 - 44<br>45 - 54<br>55 - 64<br>65 - 74                                                                                                                                                                                                                                      | 919<br>777<br>844<br>2,078<br>3,408<br>2,018<br>2,158<br>1,441<br>967                                                                                                      | 4.6%<br>4.9%<br>12.2%<br>20.0%<br>11.8%<br>12.6%<br>8.4%<br>5.7%                                                                                            | 1,024<br>881<br>865<br>1,740<br>3,768<br>2,259<br>2,063<br>1,708<br>1,186                                                                                                              | 4.9%<br>4.8%<br>9.7%<br>20.9%<br>12.5%<br>11.4%<br>9.5%<br>6.6%                                                                                            | 1,043<br>951<br>946<br>1,751<br>3,681<br>2,558<br>1,891<br>1,961<br>1,333                                                                                            | 5.1%<br>5.1%<br>9.4%<br>19.7%<br>13.7%<br>10.1%<br>10.5%<br>7.1%                                                                                     |
| 5 - 9<br>10 - 14<br>15 - 19<br>20 - 24<br>25 - 34<br>35 - 44<br>45 - 54<br>55 - 64<br>65 - 74<br>75 - 84                                                                                                                                                                                                                           | 919<br>777<br>844<br>2,078<br>3,408<br>2,018<br>2,158<br>1,441<br>967<br>763                                                                                               | 4.6%<br>4.9%<br>12.2%<br>20.0%<br>11.8%<br>12.6%<br>8.4%<br>5.7%<br>4.5%                                                                                    | 1,024<br>881<br>865<br>1,740<br>3,768<br>2,259<br>2,063<br>1,708<br>1,186<br>807                                                                                                       | 4.9%<br>4.8%<br>9.7%<br>20.9%<br>12.5%<br>11.4%<br>9.5%<br>6.6%<br>4.5%                                                                                    | 1,043<br>951<br>946<br>1,751<br>3,681<br>2,558<br>1,891<br>1,961<br>1,333<br>806                                                                                     | 5.1%<br>9.4%<br>19.7%<br>13.7%<br>10.1%<br>10.5%<br>7.1%<br>4.3%                                                                                     |
| 5 - 9<br>10 - 14<br>15 - 19<br>20 - 24<br>25 - 34<br>35 - 44<br>45 - 54<br>55 - 64<br>65 - 74                                                                                                                                                                                                                                      | 919<br>777<br>844<br>2,078<br>3,408<br>2,018<br>2,158<br>1,441<br>967<br>763<br>481                                                                                        | 4.6%<br>4.9%<br>12.2%<br>20.0%<br>11.8%<br>12.6%<br>8.4%<br>5.7%<br>4.5%<br>2.8%                                                                            | 1,024<br>881<br>865<br>1,740<br>3,768<br>2,259<br>2,063<br>1,708<br>1,186<br>807<br>525                                                                                                | 4.9%<br>4.8%<br>9.7%<br>20.9%<br>12.5%<br>11.4%<br>9.5%<br>6.6%<br>4.5%<br>2.9%                                                                            | 1,043<br>951<br>946<br>1,751<br>3,681<br>2,558<br>1,891<br>1,961<br>1,333<br>806<br>549                                                                              | 5.1%<br>5.1%<br>9.4%<br>19.7%<br>13.7%<br>10.1%<br>10.5%<br>7.1%<br>4.3%<br>2.9%                                                                     |
| 5 - 9<br>10 - 14<br>15 - 19<br>20 - 24<br>25 - 34<br>35 - 44<br>45 - 54<br>55 - 64<br>65 - 74<br>75 - 84<br>85+                                                                                                                                                                                                                    | 919<br>777<br>844<br>2,078<br>3,408<br>2,018<br>2,158<br>1,441<br>967<br>763<br>481<br><b>Census 20</b>                                                                    | 4.6%<br>4.9%<br>12.2%<br>20.0%<br>11.8%<br>12.6%<br>8.4%<br>5.7%<br>4.5%<br>2.8%<br><b>10</b>                                                               | 1,024<br>881<br>865<br>1,740<br>3,768<br>2,259<br>2,063<br>1,708<br>1,186<br>807<br>525<br><b>20</b>                                                                                   | 4.9%<br>4.8%<br>9.7%<br>20.9%<br>12.5%<br>11.4%<br>9.5%<br>6.6%<br>4.5%<br>2.9%<br><b>16</b>                                                               | 1,043<br>951<br>946<br>1,751<br>3,681<br>2,558<br>1,891<br>1,961<br>1,333<br>806<br>549<br><b>20</b>                                                                 | 5.1%<br>5.1%<br>9.4%<br>19.7%<br>13.7%<br>10.1%<br>10.5%<br>7.1%<br>4.3%<br>2.9%                                                                     |
| 5 - 9<br>10 - 14<br>15 - 19<br>20 - 24<br>25 - 34<br>35 - 44<br>45 - 54<br>55 - 64<br>65 - 74<br>75 - 84<br>85+<br>Race and Ethnicity                                                                                                                                                                                              | 919<br>777<br>844<br>2,078<br>3,408<br>2,018<br>2,158<br>1,441<br>967<br>763<br>481<br><b>Census 20</b><br>Number                                                          | 4.6%<br>4.9%<br>12.2%<br>20.0%<br>11.8%<br>12.6%<br>8.4%<br>5.7%<br>4.5%<br>2.8%<br><b>10</b><br>Percent                                                    | 1,024<br>881<br>865<br>1,740<br>3,768<br>2,259<br>2,063<br>1,708<br>1,186<br>807<br>525<br><b>20</b><br>Number                                                                         | 4.9%<br>4.8%<br>9.7%<br>20.9%<br>12.5%<br>11.4%<br>9.5%<br>6.6%<br>4.5%<br>2.9%<br><b>16</b><br>Percent                                                    | 1,043<br>951<br>946<br>1,751<br>3,681<br>2,558<br>1,891<br>1,961<br>1,333<br>806<br>549<br><b>20</b><br>Number                                                       | 5.1%<br>5.1%<br>9.4%<br>19.7%<br>13.7%<br>10.1%<br>10.5%<br>7.1%<br>4.3%<br>2.9%<br>221<br>Percent                                                   |
| 5 - 9<br>10 - 14<br>15 - 19<br>20 - 24<br>25 - 34<br>35 - 44<br>45 - 54<br>55 - 64<br>65 - 74<br>75 - 84<br>85+<br><b>Race and Ethnicity</b><br>White Alone                                                                                                                                                                        | 919<br>777<br>844<br>2,078<br>3,408<br>2,018<br>2,158<br>1,441<br>967<br>763<br>481<br><b>Census 20</b><br>Number<br>9,883                                                 | 4.6%<br>4.9%<br>12.2%<br>20.0%<br>11.8%<br>12.6%<br>8.4%<br>5.7%<br>4.5%<br>2.8%<br>10<br>Percent<br>57.9%                                                  | 1,024<br>881<br>865<br>1,740<br>3,768<br>2,259<br>2,063<br>1,708<br>1,186<br>807<br>525<br><b>20</b><br>Number<br>10,185                                                               | 4.9%<br>4.8%<br>9.7%<br>20.9%<br>12.5%<br>11.4%<br>9.5%<br>6.6%<br>4.5%<br>2.9%<br><b>16</b><br>Percent<br>56.5%                                           | 1,043<br>951<br>946<br>1,751<br>3,681<br>2,558<br>1,891<br>1,961<br>1,333<br>806<br>549<br><b>20</b><br>Number<br>10,359                                             | 5.1%<br>5.1%<br>9.4%<br>19.7%<br>13.7%<br>10.1%<br>10.5%<br>7.1%<br>4.3%<br>2.9%<br>21<br>Percent<br>55.3%                                           |
| 5 - 9<br>10 - 14<br>15 - 19<br>20 - 24<br>25 - 34<br>35 - 44<br>45 - 54<br>55 - 64<br>65 - 74<br>75 - 84<br>85+<br><b>Race and Ethnicity</b><br>White Alone<br>Black Alone                                                                                                                                                         | 919<br>777<br>844<br>2,078<br>3,408<br>2,018<br>2,158<br>1,441<br>967<br>763<br>481<br><b>Census 20</b><br>Number<br>9,883<br>5,123                                        | 4.6%<br>4.9%<br>12.2%<br>20.0%<br>11.8%<br>12.6%<br>8.4%<br>5.7%<br>4.5%<br>2.8%<br>10<br>Percent<br>57.9%<br>30.0%                                         | 1,024<br>881<br>865<br>1,740<br>3,768<br>2,259<br>2,063<br>1,708<br>1,708<br>1,708<br>807<br>525<br><b>20</b><br>Number<br>10,185<br>5,345                                             | 4.9%<br>4.8%<br>9.7%<br>20.9%<br>12.5%<br>11.4%<br>9.5%<br>6.6%<br>4.5%<br>2.9%<br><b>16</b><br>Percent<br>56.5%<br>29.6%                                  | 1,043<br>951<br>946<br>1,751<br>3,681<br>2,558<br>1,891<br>1,961<br>1,333<br>806<br>549<br><b>20</b><br>Number<br>10,359<br>5,458                                    | 5.1%<br>5.1%<br>9.4%<br>19.7%<br>13.7%<br>10.1%<br>10.5%<br>7.1%<br>4.3%<br>2.9%<br>21<br>Percent<br>55.3%<br>29.1%                                  |
| 5 - 9<br>10 - 14<br>15 - 19<br>20 - 24<br>25 - 34<br>35 - 44<br>45 - 54<br>55 - 64<br>65 - 74<br>75 - 84<br>85+<br><b>Race and Ethnicity</b><br>White Alone<br>Black Alone<br>American Indian Alone                                                                                                                                | 919<br>777<br>844<br>2,078<br>3,408<br>2,018<br>2,158<br>1,441<br>967<br>763<br>481<br><b>Census 20</b><br>Number<br>9,883<br>5,123<br>73                                  | 4.6%<br>4.9%<br>12.2%<br>20.0%<br>11.8%<br>12.6%<br>8.4%<br>5.7%<br>4.5%<br>2.8%<br>10<br>Percent<br>57.9%<br>30.0%<br>0.4%                                 | 1,024<br>881<br>865<br>1,740<br>3,768<br>2,259<br>2,063<br>1,708<br>1,708<br>1,708<br>807<br>525<br><b>20</b><br>Number<br>10,185<br>5,345<br>79                                       | 4.9%<br>4.8%<br>9.7%<br>20.9%<br>12.5%<br>11.4%<br>9.5%<br>6.6%<br>4.5%<br>2.9%<br>16<br>Percent<br>56.5%<br>29.6%<br>0.4%                                 | 1,043<br>951<br>946<br>1,751<br>3,681<br>2,558<br>1,891<br>1,961<br>1,333<br>806<br>549<br><b>20</b><br>Number<br>10,359<br>5,458<br>84                              | 5.1%<br>5.1%<br>9.4%<br>19.7%<br>13.7%<br>10.1%<br>10.5%<br>7.1%<br>4.3%<br>2.9%<br>2.9%<br>Percent<br>55.3%<br>29.1%<br>0.4%                        |
| 5 - 9<br>10 - 14<br>15 - 19<br>20 - 24<br>25 - 34<br>35 - 44<br>45 - 54<br>55 - 64<br>65 - 74<br>75 - 84<br>85+<br><b>Race and Ethnicity</b><br>White Alone<br>Black Alone<br>American Indian Alone<br>Asian Alone                                                                                                                 | 919<br>777<br>844<br>2,078<br>3,408<br>2,018<br>2,158<br>1,441<br>967<br>763<br>481<br><b>Census 20</b><br>Number<br>9,883<br>5,123<br>73<br>432                           | 4.6%<br>4.9%<br>12.2%<br>20.0%<br>11.8%<br>12.6%<br>8.4%<br>5.7%<br>4.5%<br>2.8%<br>10<br>Percent<br>57.9%<br>30.0%<br>0.4%<br>2.5%                         | 1,024<br>881<br>865<br>1,740<br>3,768<br>2,259<br>2,063<br>1,708<br>1,708<br>807<br>525<br><b>20</b><br>Number<br>10,185<br>5,345<br>79<br>570                                         | 4.9%<br>4.8%<br>9.7%<br>20.9%<br>12.5%<br>11.4%<br>9.5%<br>6.6%<br>4.5%<br>2.9%<br><b>16</b><br>Percent<br>56.5%<br>29.6%<br>0.4%<br>3.2%                  | 1,043<br>951<br>946<br>1,751<br>3,681<br>2,558<br>1,891<br>1,961<br>1,333<br>806<br>549<br><b>20</b><br>Number<br>10,359<br>5,458<br>84<br>687                       | 5.1%<br>5.1%<br>9.4%<br>19.7%<br>10.7%<br>10.1%<br>10.5%<br>7.1%<br>4.3%<br>2.9%<br>2.9%<br>Percent<br>55.3%<br>29.1%<br>0.4%<br>3.7%                |
| 5 - 9<br>10 - 14<br>15 - 19<br>20 - 24<br>25 - 34<br>35 - 44<br>45 - 54<br>55 - 64<br>65 - 74<br>75 - 84<br>85+<br><b>Race and Ethnicity</b><br>White Alone<br>Black Alone<br>American Indian Alone<br>Asian Alone<br>Pacific Islander Alone                                                                                       | 919<br>777<br>844<br>2,078<br>3,408<br>2,018<br>2,158<br>1,441<br>967<br>763<br>481<br><b>Census 20</b><br>Number<br>9,883<br>5,123<br>73<br>432                           | 4.6%<br>4.9%<br>12.2%<br>20.0%<br>11.8%<br>12.6%<br>8.4%<br>5.7%<br>4.5%<br>2.8%<br>10<br>Percent<br>57.9%<br>30.0%<br>0.4%<br>2.5%<br>0.2%                 | 1,024<br>881<br>865<br>1,740<br>3,768<br>2,259<br>2,063<br>1,708<br>1,708<br>1,708<br>807<br>525<br><b>20</b><br>Number<br>10,185<br>5,345<br>5,345<br>79<br>570<br>35                 | 4.9%<br>4.8%<br>9.7%<br>20.9%<br>12.5%<br>11.4%<br>9.5%<br>6.6%<br>4.5%<br>2.9%<br>16<br>Percent<br>56.5%<br>29.6%<br>0.4%<br>3.2%<br>0.2%                 | 1,043<br>951<br>946<br>1,751<br>3,681<br>2,558<br>1,891<br>1,961<br>1,333<br>806<br>549<br><b>20</b><br>Number<br>10,359<br>5,458<br>84<br>687<br>43                 | 5.1%<br>5.1%<br>9.4%<br>19.7%<br>10.7%<br>10.1%<br>10.5%<br>7.1%<br>4.3%<br>2.9%<br>2.9%<br>221<br>Percent<br>55.3%<br>29.1%<br>0.4%<br>3.7%<br>0.2% |
| 5 - 9<br>10 - 14<br>15 - 19<br>20 - 24<br>25 - 34<br>35 - 44<br>45 - 54<br>55 - 64<br>65 - 74<br>75 - 84<br>85+<br><b>Race and Ethnicity</b><br>White Alone<br>Black Alone<br>Black Alone<br>American Indian Alone<br>Asian Alone<br>Pacific Islander Alone<br>Some Other Race Alone                                               | 919<br>777<br>844<br>2,078<br>3,408<br>2,018<br>2,158<br>1,441<br>967<br>763<br>481<br><b>Census 20</b><br>Number<br>9,883<br>5,123<br>73<br>432<br>73<br>432<br>27<br>834 | 4.6%<br>4.9%<br>12.2%<br>20.0%<br>11.8%<br>12.6%<br>8.4%<br>5.7%<br>4.5%<br>2.8%<br>10<br>Percent<br>57.9%<br>30.0%<br>0.4%<br>2.5%<br>0.2%<br>4.9%         | 1,024<br>881<br>865<br>1,740<br>3,768<br>2,259<br>2,063<br>1,708<br>1,708<br>1,708<br>807<br>525<br><b>20</b><br>Number<br>10,185<br>5,345<br>5,345<br>799<br>570<br>35<br>996         | 4.9%<br>4.8%<br>9.7%<br>20.9%<br>12.5%<br>11.4%<br>9.5%<br>6.6%<br>4.5%<br>2.9%<br>16<br>Percent<br>56.5%<br>29.6%<br>0.4%<br>3.2%<br>0.2%<br>5.5%         | 1,043<br>951<br>946<br>1,751<br>3,681<br>2,558<br>1,891<br>1,961<br>1,333<br>806<br>549<br><b>20</b><br>Number<br>10,359<br>5,458<br>84<br>687<br>43<br>1,154        | 5.1%<br>5.1%<br>9.4%<br>19.7%<br>10.7%<br>10.1%<br>10.5%<br>7.1%<br>4.3%<br>2.9%<br>2.9%<br>2.9%<br>2.9%<br>0.4%<br>3.7%<br>0.2%<br>6.2%             |
| 5 - 9<br>10 - 14<br>15 - 19<br>20 - 24<br>25 - 34<br>35 - 44<br>45 - 54<br>55 - 64<br>65 - 74<br>75 - 84<br>85+<br><b>Race and Ethnicity</b><br>White Alone<br>Black Alone<br>American Indian Alone<br>Asian Alone<br>Pacific Islander Alone                                                                                       | 919<br>777<br>844<br>2,078<br>3,408<br>2,018<br>2,158<br>1,441<br>967<br>763<br>481<br><b>Census 20</b><br>Number<br>9,883<br>5,123<br>73<br>432                           | 4.6%<br>4.9%<br>12.2%<br>20.0%<br>11.8%<br>12.6%<br>8.4%<br>5.7%<br>4.5%<br>2.8%<br>10<br>Percent<br>57.9%<br>30.0%<br>0.4%<br>2.5%<br>0.2%                 | 1,024<br>881<br>865<br>1,740<br>3,768<br>2,259<br>2,063<br>1,708<br>1,708<br>1,708<br>807<br>525<br><b>20</b><br>Number<br>10,185<br>5,345<br>5,345<br>79<br>570<br>35                 | 4.9%<br>4.8%<br>9.7%<br>20.9%<br>12.5%<br>11.4%<br>9.5%<br>6.6%<br>4.5%<br>2.9%<br>16<br>Percent<br>56.5%<br>29.6%<br>0.4%<br>3.2%<br>0.2%                 | 1,043<br>951<br>946<br>1,751<br>3,681<br>2,558<br>1,891<br>1,961<br>1,333<br>806<br>549<br><b>20</b><br>Number<br>10,359<br>5,458<br>84<br>687<br>43                 | 5.1%<br>5.1%<br>9.4%<br>19.7%<br>10.7%<br>10.1%<br>10.5%<br>7.1%<br>4.3%<br>2.9%<br>2.9%<br>221<br>Percent<br>55.3%<br>29.1%<br>0.4%<br>3.7%<br>0.2% |
| 5 - 9<br>10 - 14<br>15 - 19<br>20 - 24<br>25 - 34<br>35 - 44<br>45 - 54<br>55 - 64<br>65 - 74<br>75 - 84<br>85+<br><b>Race and Ethnicity</b><br>White Alone<br>Black Alone<br>Black Alone<br>American Indian Alone<br>American Indian Alone<br>Asian Alone<br>Pacific Islander Alone<br>Some Other Race Alone<br>Two or More Races | 919<br>777<br>844<br>2,078<br>3,408<br>2,018<br>2,158<br>1,441<br>967<br>763<br>481<br><b>Census 20</b><br>Number<br>9,883<br>5,123<br>73<br>432<br>27<br>834<br>207       | 4.6%<br>4.9%<br>12.2%<br>20.0%<br>11.8%<br>12.6%<br>8.4%<br>5.7%<br>4.5%<br>2.8%<br>10<br>Percent<br>57.9%<br>30.0%<br>0.4%<br>2.5%<br>0.2%<br>4.9%<br>4.1% | 1,024<br>881<br>865<br>1,740<br>3,768<br>2,259<br>2,063<br>1,708<br>1,708<br>1,708<br>1,708<br>525<br><b>20</b><br>Number<br>10,185<br>5,345<br>5,345<br>79<br>570<br>35<br>996<br>820 | 4.9%<br>4.8%<br>9.7%<br>20.9%<br>12.5%<br>11.4%<br>9.5%<br>6.6%<br>4.5%<br>2.9%<br>16<br>Percent<br>56.5%<br>29.6%<br>0.4%<br>3.2%<br>0.2%<br>5.5%<br>4.5% | 1,043<br>951<br>946<br>1,751<br>3,681<br>2,558<br>1,891<br>1,961<br>1,333<br>806<br>549<br><b>20</b><br>Number<br>10,359<br>5,458<br>84<br>687<br>43<br>1,154<br>943 | 5.1%<br>9.4%<br>19.7%<br>13.7%<br>10.1%<br>10.5%<br>7.1%<br>4.3%<br>2.9%<br>21<br>Percent<br>55.3%<br>29.1%<br>0.4%<br>3.7%<br>0.2%<br>6.2%<br>5.0%  |
| 5 - 9<br>10 - 14<br>15 - 19<br>20 - 24<br>25 - 34<br>35 - 44<br>45 - 54<br>55 - 64<br>65 - 74<br>75 - 84<br>85+<br><b>Race and Ethnicity</b><br>White Alone<br>Black Alone<br>Black Alone<br>American Indian Alone<br>Asian Alone<br>Pacific Islander Alone<br>Some Other Race Alone                                               | 919<br>777<br>844<br>2,078<br>3,408<br>2,018<br>2,158<br>1,441<br>967<br>763<br>481<br><b>Census 20</b><br>Number<br>9,883<br>5,123<br>73<br>432<br>73<br>432<br>27<br>834 | 4.6%<br>4.9%<br>12.2%<br>20.0%<br>11.8%<br>12.6%<br>8.4%<br>5.7%<br>4.5%<br>2.8%<br>10<br>Percent<br>57.9%<br>30.0%<br>0.4%<br>2.5%<br>0.2%<br>4.9%         | 1,024<br>881<br>865<br>1,740<br>3,768<br>2,259<br>2,063<br>1,708<br>1,708<br>1,708<br>807<br>525<br><b>20</b><br>Number<br>10,185<br>5,345<br>5,345<br>799<br>570<br>35<br>996         | 4.9%<br>4.8%<br>9.7%<br>20.9%<br>12.5%<br>11.4%<br>9.5%<br>6.6%<br>4.5%<br>2.9%<br>16<br>Percent<br>56.5%<br>29.6%<br>0.4%<br>3.2%<br>0.2%<br>5.5%         | 1,043<br>951<br>946<br>1,751<br>3,681<br>2,558<br>1,891<br>1,961<br>1,333<br>806<br>549<br><b>20</b><br>Number<br>10,359<br>5,458<br>84<br>687<br>43<br>1,154        | 5.1%<br>5.1%<br>9.4%<br>19.7%<br>13.7%<br>10.1%<br>10.5%<br>7.1%<br>4.3%<br>2.9%<br>2.9%<br>2.9%<br>2.9%<br>2.9%<br>2.9%<br>2.9%<br>2.9              |

#### 2016 Population by Race

<sup>2016</sup> Percent Hispanic Origin: 11.4%

731 J Clyde Morris Blvd, Newport News, Virginia, 23601 Drive Time: 10 minute radius Prepared by Janice Lewis, CCIM Latitude: 37.07787