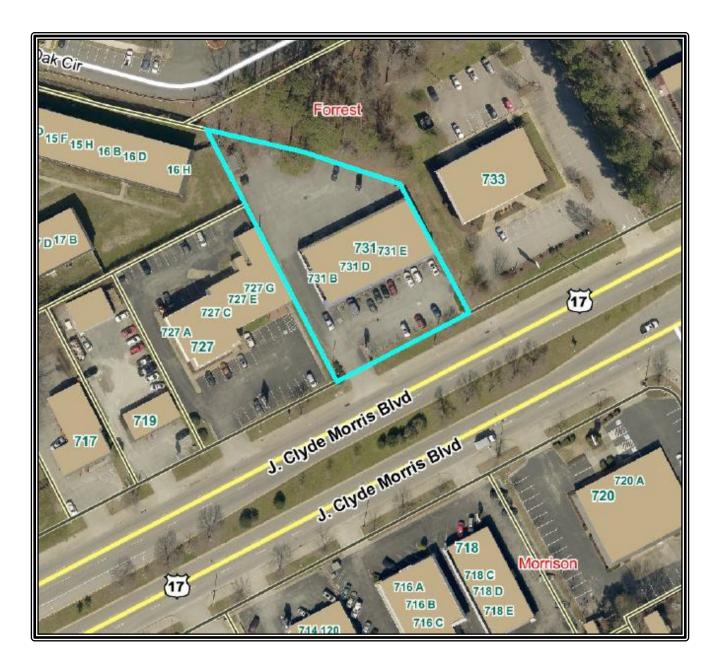

## FOR SALE Strip Shopping Center 731 J. Clyde Morris Boulevard Newport News, Virginia

| Location:            | 731 J. Clyde Morris Boulevard, Newport News                                                                                                                                                                                                    |
|----------------------|------------------------------------------------------------------------------------------------------------------------------------------------------------------------------------------------------------------------------------------------|
| Description:         | An income producing 7,200 square foot all brick / block strip retail center which was built in 1986. Six individual rental units $-5$ are leased and $1 - 1,200$ square foot unit is temporarily vacant.                                       |
| Land Area:           | .76 acres                                                                                                                                                                                                                                      |
| Sales Price:         | \$1,500,000.00                                                                                                                                                                                                                                 |
| NOI:                 | \$109,000.00 (Projected)                                                                                                                                                                                                                       |
| Parking:             | Ample parking for Tenants' customers with employee parking in the rear of the property.                                                                                                                                                        |
| Traffic Count:       | 38,000 vehicles per day                                                                                                                                                                                                                        |
| Zoning:              | C1 – Retail Commercial. Multiple allowable uses by right are attached in the marketing package.                                                                                                                                                |
| General Information: | <ul> <li>Well established area</li> <li>Surrounded by numerous retailers and solid residential neighborhoods</li> <li>Call agent for confidentiality agreement and tenant lease information.</li> </ul>                                        |
| Also included:       | <ul> <li>Aerial Maps</li> <li>Location Map</li> <li>5, 10, and 15 minute driving radius demographics</li> </ul>                                                                                                                                |
|                      | For Additional Information, Please Contact:<br>Tom Waltz<br>Campana Waltz Commercial Real Estate, LLC<br>11832 Fishing Point Drive, Suite 400<br>Newport News, Virginia, 23606<br>757.327.0333<br>Tom@CampanaWaltz.com<br>www.CampanaWaltz.com |