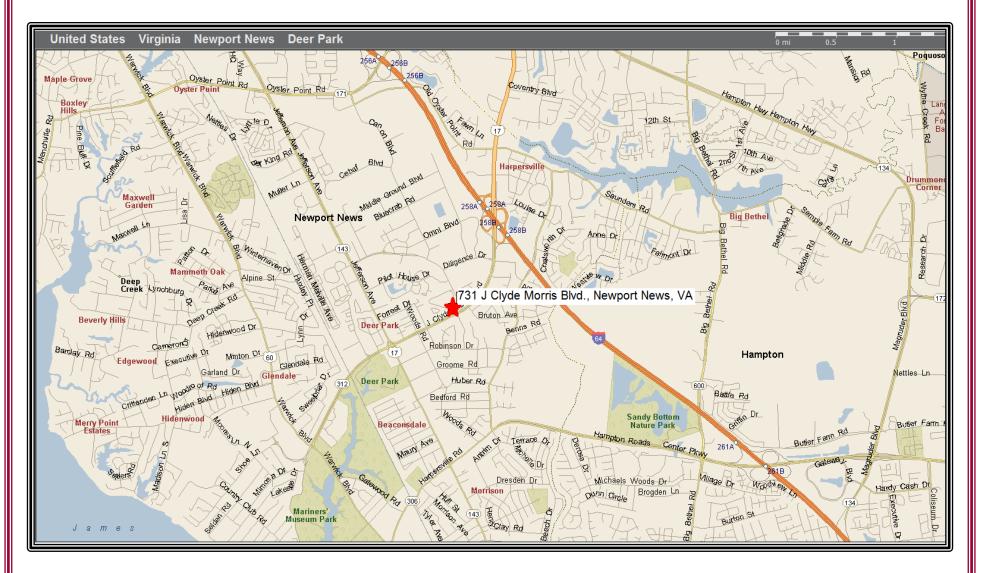

## 731 J. Clyde Morris Boulevard Newport News, Virginia

731 J Clyde Morris Blvd, Newport News, Virginia, 23601 Drive Time: 5 minute radius Prepared by Janice Lewis, CCIM Latitude: 37.07787 Longitude: -76.46515