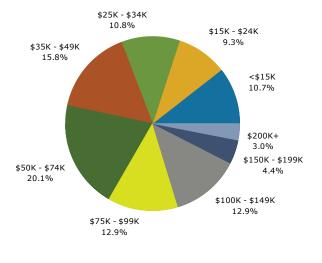

| Summary                                                                                                                                                                                                                                                                                                                            | Cer                                                                                                                                                                        | sus 2010                                                                                                                                                    |                                                                                                                                                                                        | 2016                                                                                                                                                       |                                                                                                                                                                      | 2021                                                                                                                                                 |
|------------------------------------------------------------------------------------------------------------------------------------------------------------------------------------------------------------------------------------------------------------------------------------------------------------------------------------|----------------------------------------------------------------------------------------------------------------------------------------------------------------------------|-------------------------------------------------------------------------------------------------------------------------------------------------------------|----------------------------------------------------------------------------------------------------------------------------------------------------------------------------------------|------------------------------------------------------------------------------------------------------------------------------------------------------------|----------------------------------------------------------------------------------------------------------------------------------------------------------------------|------------------------------------------------------------------------------------------------------------------------------------------------------|
| Population                                                                                                                                                                                                                                                                                                                         |                                                                                                                                                                            | 17,076                                                                                                                                                      |                                                                                                                                                                                        | 18,030                                                                                                                                                     |                                                                                                                                                                      | 18,728                                                                                                                                               |
| Households                                                                                                                                                                                                                                                                                                                         |                                                                                                                                                                            | 7,673                                                                                                                                                       |                                                                                                                                                                                        | 8,014                                                                                                                                                      |                                                                                                                                                                      | 8,289                                                                                                                                                |
| Families                                                                                                                                                                                                                                                                                                                           |                                                                                                                                                                            | 4,046                                                                                                                                                       |                                                                                                                                                                                        | 4,190                                                                                                                                                      |                                                                                                                                                                      | 4,314                                                                                                                                                |
| Average Household Size                                                                                                                                                                                                                                                                                                             |                                                                                                                                                                            | 2.19                                                                                                                                                        |                                                                                                                                                                                        | 2.22                                                                                                                                                       |                                                                                                                                                                      | 2.23                                                                                                                                                 |
| Owner Occupied Housing Units                                                                                                                                                                                                                                                                                                       |                                                                                                                                                                            | 2,769                                                                                                                                                       |                                                                                                                                                                                        | 2,762                                                                                                                                                      |                                                                                                                                                                      | 2,857                                                                                                                                                |
| Renter Occupied Housing Units                                                                                                                                                                                                                                                                                                      |                                                                                                                                                                            | 4,904                                                                                                                                                       |                                                                                                                                                                                        | 5,252                                                                                                                                                      |                                                                                                                                                                      | 5,432                                                                                                                                                |
| Median Age                                                                                                                                                                                                                                                                                                                         |                                                                                                                                                                            | 32.4                                                                                                                                                        |                                                                                                                                                                                        | 33.6                                                                                                                                                       |                                                                                                                                                                      | 34.2                                                                                                                                                 |
| Trends: 2016 - 2021 Annual Rate                                                                                                                                                                                                                                                                                                    |                                                                                                                                                                            | Area                                                                                                                                                        |                                                                                                                                                                                        | State                                                                                                                                                      |                                                                                                                                                                      | National                                                                                                                                             |
| Population                                                                                                                                                                                                                                                                                                                         |                                                                                                                                                                            | 0.76%                                                                                                                                                       |                                                                                                                                                                                        | 0.97%                                                                                                                                                      |                                                                                                                                                                      | 0.84%                                                                                                                                                |
| Households                                                                                                                                                                                                                                                                                                                         |                                                                                                                                                                            | 0.68%                                                                                                                                                       |                                                                                                                                                                                        | 0.93%                                                                                                                                                      |                                                                                                                                                                      | 0.79%                                                                                                                                                |
| Families                                                                                                                                                                                                                                                                                                                           |                                                                                                                                                                            | 0.59%                                                                                                                                                       |                                                                                                                                                                                        | 0.86%                                                                                                                                                      |                                                                                                                                                                      | 0.72%                                                                                                                                                |
| Owner HHs                                                                                                                                                                                                                                                                                                                          |                                                                                                                                                                            | 0.68%                                                                                                                                                       |                                                                                                                                                                                        | 0.89%                                                                                                                                                      |                                                                                                                                                                      | 0.73%                                                                                                                                                |
| Median Household Income                                                                                                                                                                                                                                                                                                            |                                                                                                                                                                            | -1.69%                                                                                                                                                      |                                                                                                                                                                                        | 2.35%                                                                                                                                                      |                                                                                                                                                                      | 1.89%                                                                                                                                                |
|                                                                                                                                                                                                                                                                                                                                    |                                                                                                                                                                            |                                                                                                                                                             | 20                                                                                                                                                                                     | 16                                                                                                                                                         | 20                                                                                                                                                                   | 21                                                                                                                                                   |
| Households by Income                                                                                                                                                                                                                                                                                                               |                                                                                                                                                                            |                                                                                                                                                             | Number                                                                                                                                                                                 | Percent                                                                                                                                                    | Number                                                                                                                                                               | Percent                                                                                                                                              |
| <\$15,000                                                                                                                                                                                                                                                                                                                          |                                                                                                                                                                            |                                                                                                                                                             | 1,038                                                                                                                                                                                  | 13.0%                                                                                                                                                      | 1,232                                                                                                                                                                | 14.9%                                                                                                                                                |
| \$15,000 - \$24,999                                                                                                                                                                                                                                                                                                                |                                                                                                                                                                            |                                                                                                                                                             | 887                                                                                                                                                                                    | 11.1%                                                                                                                                                      | 921                                                                                                                                                                  | 11.1%                                                                                                                                                |
| \$25,000 - \$34,999                                                                                                                                                                                                                                                                                                                |                                                                                                                                                                            |                                                                                                                                                             | 993                                                                                                                                                                                    | 12.4%                                                                                                                                                      | 891                                                                                                                                                                  | 10.7%                                                                                                                                                |
| \$35,000 - \$49,999                                                                                                                                                                                                                                                                                                                |                                                                                                                                                                            |                                                                                                                                                             | 1,331                                                                                                                                                                                  | 16.6%                                                                                                                                                      | 1,814                                                                                                                                                                | 21.9%                                                                                                                                                |
| \$50,000 - \$74,999                                                                                                                                                                                                                                                                                                                |                                                                                                                                                                            |                                                                                                                                                             | 1,892                                                                                                                                                                                  | 23.6%                                                                                                                                                      | 1,271                                                                                                                                                                | 15.3%                                                                                                                                                |
| \$75,000 - \$99,999                                                                                                                                                                                                                                                                                                                |                                                                                                                                                                            |                                                                                                                                                             | 924                                                                                                                                                                                    | 11.5%                                                                                                                                                      | 1,046                                                                                                                                                                | 12.6%                                                                                                                                                |
| \$100,000 - \$149,999                                                                                                                                                                                                                                                                                                              |                                                                                                                                                                            |                                                                                                                                                             | 637                                                                                                                                                                                    | 7.9%                                                                                                                                                       | 719                                                                                                                                                                  | 8.7%                                                                                                                                                 |
| \$150,000 - \$199,999                                                                                                                                                                                                                                                                                                              |                                                                                                                                                                            |                                                                                                                                                             | 168                                                                                                                                                                                    | 2.1%                                                                                                                                                       | 228                                                                                                                                                                  | 2.8%                                                                                                                                                 |
| \$200,000+                                                                                                                                                                                                                                                                                                                         |                                                                                                                                                                            |                                                                                                                                                             | 144                                                                                                                                                                                    | 1.8%                                                                                                                                                       | 166                                                                                                                                                                  | 2.0%                                                                                                                                                 |
|                                                                                                                                                                                                                                                                                                                                    |                                                                                                                                                                            |                                                                                                                                                             |                                                                                                                                                                                        |                                                                                                                                                            |                                                                                                                                                                      |                                                                                                                                                      |
| Median Household Income                                                                                                                                                                                                                                                                                                            |                                                                                                                                                                            |                                                                                                                                                             | \$46,461                                                                                                                                                                               |                                                                                                                                                            | \$42,655                                                                                                                                                             |                                                                                                                                                      |
| Average Household Income                                                                                                                                                                                                                                                                                                           |                                                                                                                                                                            |                                                                                                                                                             | \$55,987                                                                                                                                                                               |                                                                                                                                                            | \$57,744                                                                                                                                                             |                                                                                                                                                      |
| Per Capita Income                                                                                                                                                                                                                                                                                                                  |                                                                                                                                                                            |                                                                                                                                                             | \$25,616                                                                                                                                                                               |                                                                                                                                                            | \$26,265                                                                                                                                                             |                                                                                                                                                      |
|                                                                                                                                                                                                                                                                                                                                    | Census 20                                                                                                                                                                  | 10                                                                                                                                                          | 20                                                                                                                                                                                     | 16                                                                                                                                                         | 20                                                                                                                                                                   | 21                                                                                                                                                   |
| Population by Age                                                                                                                                                                                                                                                                                                                  | Number                                                                                                                                                                     | Percent                                                                                                                                                     | Number                                                                                                                                                                                 | Percent                                                                                                                                                    | Number                                                                                                                                                               | Percent                                                                                                                                              |
| 0 1                                                                                                                                                                                                                                                                                                                                |                                                                                                                                                                            | 7.1%                                                                                                                                                        | 1 204                                                                                                                                                                                  | 6.7%                                                                                                                                                       |                                                                                                                                                                      | 6.7%                                                                                                                                                 |
| 0 - 4                                                                                                                                                                                                                                                                                                                              | 1,220                                                                                                                                                                      |                                                                                                                                                             | 1,204                                                                                                                                                                                  |                                                                                                                                                            | 1,256                                                                                                                                                                |                                                                                                                                                      |
| 5 - 9                                                                                                                                                                                                                                                                                                                              | 919                                                                                                                                                                        | 5.4%                                                                                                                                                        | 1,024                                                                                                                                                                                  | 5.7%                                                                                                                                                       | 1,043                                                                                                                                                                | 5.6%                                                                                                                                                 |
| 5 - 9<br>10 - 14                                                                                                                                                                                                                                                                                                                   | 919<br>777                                                                                                                                                                 | 4.6%                                                                                                                                                        | 1,024<br>881                                                                                                                                                                           | 4.9%                                                                                                                                                       | 1,043<br>951                                                                                                                                                         | 5.1%                                                                                                                                                 |
| 5 - 9<br>10 - 14<br>15 - 19                                                                                                                                                                                                                                                                                                        | 919<br>777<br>844                                                                                                                                                          | 4.6%<br>4.9%                                                                                                                                                | 1,024<br>881<br>865                                                                                                                                                                    | 4.9%<br>4.8%                                                                                                                                               | 1,043<br>951<br>946                                                                                                                                                  | 5.1%<br>5.1%                                                                                                                                         |
| 5 - 9<br>10 - 14<br>15 - 19<br>20 - 24                                                                                                                                                                                                                                                                                             | 919<br>777<br>844<br>2,078                                                                                                                                                 | 4.6%<br>4.9%<br>12.2%                                                                                                                                       | 1,024<br>881<br>865<br>1,740                                                                                                                                                           | 4.9%<br>4.8%<br>9.7%                                                                                                                                       | 1,043<br>951<br>946<br>1,751                                                                                                                                         | 5.1%<br>5.1%<br>9.4%                                                                                                                                 |
| 5 - 9<br>10 - 14<br>15 - 19<br>20 - 24<br>25 - 34                                                                                                                                                                                                                                                                                  | 919<br>777<br>844<br>2,078<br>3,408                                                                                                                                        | 4.6%<br>4.9%<br>12.2%<br>20.0%                                                                                                                              | 1,024<br>881<br>865<br>1,740<br>3,768                                                                                                                                                  | 4.9%<br>4.8%<br>9.7%<br>20.9%                                                                                                                              | 1,043<br>951<br>946<br>1,751<br>3,681                                                                                                                                | 5.1%<br>5.1%<br>9.4%<br>19.7%                                                                                                                        |
| 5 - 9<br>10 - 14<br>15 - 19<br>20 - 24<br>25 - 34<br>35 - 44                                                                                                                                                                                                                                                                       | 919<br>777<br>844<br>2,078<br>3,408<br>2,018                                                                                                                               | 4.6%<br>4.9%<br>12.2%<br>20.0%<br>11.8%                                                                                                                     | 1,024<br>881<br>865<br>1,740<br>3,768<br>2,259                                                                                                                                         | 4.9%<br>4.8%<br>9.7%<br>20.9%<br>12.5%                                                                                                                     | 1,043<br>951<br>946<br>1,751<br>3,681<br>2,558                                                                                                                       | 5.1%<br>5.1%<br>9.4%<br>19.7%<br>13.7%                                                                                                               |
| 5 - 9<br>10 - 14<br>15 - 19<br>20 - 24<br>25 - 34<br>35 - 44<br>45 - 54                                                                                                                                                                                                                                                            | 919<br>777<br>844<br>2,078<br>3,408<br>2,018<br>2,158                                                                                                                      | 4.6%<br>4.9%<br>12.2%<br>20.0%<br>11.8%<br>12.6%                                                                                                            | 1,024<br>881<br>865<br>1,740<br>3,768<br>2,259<br>2,063                                                                                                                                | 4.9%<br>4.8%<br>9.7%<br>20.9%<br>12.5%<br>11.4%                                                                                                            | 1,043<br>951<br>946<br>1,751<br>3,681<br>2,558<br>1,891                                                                                                              | 5.1%<br>5.1%<br>9.4%<br>19.7%<br>13.7%<br>10.1%                                                                                                      |
| 5 - 9<br>10 - 14<br>15 - 19<br>20 - 24<br>25 - 34<br>35 - 44<br>45 - 54<br>55 - 64                                                                                                                                                                                                                                                 | 919<br>777<br>844<br>2,078<br>3,408<br>2,018<br>2,158<br>1,441                                                                                                             | 4.6%<br>4.9%<br>12.2%<br>20.0%<br>11.8%<br>12.6%<br>8.4%                                                                                                    | 1,024<br>881<br>865<br>1,740<br>3,768<br>2,259<br>2,063<br>1,708                                                                                                                       | 4.9%<br>4.8%<br>9.7%<br>20.9%<br>12.5%<br>11.4%<br>9.5%                                                                                                    | 1,043<br>951<br>946<br>1,751<br>3,681<br>2,558<br>1,891<br>1,961                                                                                                     | 5.1%<br>5.1%<br>9.4%<br>19.7%<br>13.7%<br>10.1%<br>10.5%                                                                                             |
| 5 - 9<br>10 - 14<br>15 - 19<br>20 - 24<br>25 - 34<br>35 - 44<br>45 - 54<br>55 - 64<br>65 - 74                                                                                                                                                                                                                                      | 919<br>777<br>844<br>2,078<br>3,408<br>2,018<br>2,158<br>1,441<br>967                                                                                                      | 4.6%<br>4.9%<br>12.2%<br>20.0%<br>11.8%<br>12.6%<br>8.4%<br>5.7%                                                                                            | 1,024<br>881<br>865<br>1,740<br>3,768<br>2,259<br>2,063<br>1,708<br>1,186                                                                                                              | 4.9%<br>4.8%<br>9.7%<br>20.9%<br>12.5%<br>11.4%<br>9.5%<br>6.6%                                                                                            | 1,043<br>951<br>946<br>1,751<br>3,681<br>2,558<br>1,891<br>1,961<br>1,333                                                                                            | 5.1%<br>5.1%<br>9.4%<br>19.7%<br>13.7%<br>10.1%<br>10.5%<br>7.1%                                                                                     |
| 5 - 9<br>10 - 14<br>15 - 19<br>20 - 24<br>25 - 34<br>35 - 44<br>45 - 54<br>55 - 64<br>65 - 74<br>75 - 84                                                                                                                                                                                                                           | 919<br>777<br>844<br>2,078<br>3,408<br>2,018<br>2,158<br>1,441<br>967<br>763                                                                                               | 4.6%<br>4.9%<br>12.2%<br>20.0%<br>11.8%<br>12.6%<br>8.4%<br>5.7%<br>4.5%                                                                                    | 1,024<br>881<br>865<br>1,740<br>3,768<br>2,259<br>2,063<br>1,708<br>1,186<br>807                                                                                                       | 4.9%<br>4.8%<br>9.7%<br>20.9%<br>12.5%<br>11.4%<br>9.5%<br>6.6%<br>4.5%                                                                                    | 1,043<br>951<br>946<br>1,751<br>3,681<br>2,558<br>1,891<br>1,961<br>1,333<br>806                                                                                     | 5.1%<br>9.4%<br>19.7%<br>13.7%<br>10.1%<br>10.5%<br>7.1%<br>4.3%                                                                                     |
| 5 - 9<br>10 - 14<br>15 - 19<br>20 - 24<br>25 - 34<br>35 - 44<br>45 - 54<br>55 - 64<br>65 - 74                                                                                                                                                                                                                                      | 919<br>777<br>844<br>2,078<br>3,408<br>2,018<br>2,158<br>1,441<br>967<br>763<br>481                                                                                        | 4.6%<br>4.9%<br>12.2%<br>20.0%<br>11.8%<br>12.6%<br>8.4%<br>5.7%<br>4.5%<br>2.8%                                                                            | 1,024<br>881<br>865<br>1,740<br>3,768<br>2,259<br>2,063<br>1,708<br>1,186<br>807<br>525                                                                                                | 4.9%<br>4.8%<br>9.7%<br>20.9%<br>12.5%<br>11.4%<br>9.5%<br>6.6%<br>4.5%<br>2.9%                                                                            | 1,043<br>951<br>946<br>1,751<br>3,681<br>2,558<br>1,891<br>1,961<br>1,333<br>806<br>549                                                                              | 5.1%<br>5.1%<br>9.4%<br>19.7%<br>13.7%<br>10.1%<br>10.5%<br>7.1%<br>4.3%<br>2.9%                                                                     |
| 5 - 9<br>10 - 14<br>15 - 19<br>20 - 24<br>25 - 34<br>35 - 44<br>45 - 54<br>55 - 64<br>65 - 74<br>75 - 84<br>85+                                                                                                                                                                                                                    | 919<br>777<br>844<br>2,078<br>3,408<br>2,018<br>2,158<br>1,441<br>967<br>763<br>481<br><b>Census 20</b>                                                                    | 4.6%<br>4.9%<br>12.2%<br>20.0%<br>11.8%<br>12.6%<br>8.4%<br>5.7%<br>4.5%<br>2.8%<br><b>10</b>                                                               | 1,024<br>881<br>865<br>1,740<br>3,768<br>2,259<br>2,063<br>1,708<br>1,186<br>807<br>525<br><b>20</b>                                                                                   | 4.9%<br>4.8%<br>9.7%<br>20.9%<br>12.5%<br>11.4%<br>9.5%<br>6.6%<br>4.5%<br>2.9%<br><b>16</b>                                                               | 1,043<br>951<br>946<br>1,751<br>3,681<br>2,558<br>1,891<br>1,961<br>1,333<br>806<br>549<br><b>20</b>                                                                 | 5.1%<br>5.1%<br>9.4%<br>19.7%<br>13.7%<br>10.1%<br>10.5%<br>7.1%<br>4.3%<br>2.9%                                                                     |
| 5 - 9<br>10 - 14<br>15 - 19<br>20 - 24<br>25 - 34<br>35 - 44<br>45 - 54<br>55 - 64<br>65 - 74<br>75 - 84<br>85+<br>Race and Ethnicity                                                                                                                                                                                              | 919<br>777<br>844<br>2,078<br>3,408<br>2,018<br>2,158<br>1,441<br>967<br>763<br>481<br><b>Census 20</b><br>Number                                                          | 4.6%<br>4.9%<br>12.2%<br>20.0%<br>11.8%<br>12.6%<br>8.4%<br>5.7%<br>4.5%<br>2.8%<br><b>10</b><br>Percent                                                    | 1,024<br>881<br>865<br>1,740<br>3,768<br>2,259<br>2,063<br>1,708<br>1,186<br>807<br>525<br><b>20</b><br>Number                                                                         | 4.9%<br>4.8%<br>9.7%<br>20.9%<br>12.5%<br>11.4%<br>9.5%<br>6.6%<br>4.5%<br>2.9%<br><b>16</b><br>Percent                                                    | 1,043<br>951<br>946<br>1,751<br>3,681<br>2,558<br>1,891<br>1,961<br>1,333<br>806<br>549<br><b>20</b><br>Number                                                       | 5.1%<br>5.1%<br>9.4%<br>19.7%<br>13.7%<br>10.1%<br>10.5%<br>7.1%<br>4.3%<br>2.9%<br>221<br>Percent                                                   |
| 5 - 9<br>10 - 14<br>15 - 19<br>20 - 24<br>25 - 34<br>35 - 44<br>45 - 54<br>55 - 64<br>65 - 74<br>75 - 84<br>85+<br><b>Race and Ethnicity</b><br>White Alone                                                                                                                                                                        | 919<br>777<br>844<br>2,078<br>3,408<br>2,018<br>2,158<br>1,441<br>967<br>763<br>481<br><b>Census 20</b><br>Number<br>9,883                                                 | 4.6%<br>4.9%<br>12.2%<br>20.0%<br>11.8%<br>12.6%<br>8.4%<br>5.7%<br>4.5%<br>2.8%<br>10<br>Percent<br>57.9%                                                  | 1,024<br>881<br>865<br>1,740<br>3,768<br>2,259<br>2,063<br>1,708<br>1,186<br>807<br>525<br><b>20</b><br>Number<br>10,185                                                               | 4.9%<br>4.8%<br>9.7%<br>20.9%<br>12.5%<br>11.4%<br>9.5%<br>6.6%<br>4.5%<br>2.9%<br><b>16</b><br>Percent<br>56.5%                                           | 1,043<br>951<br>946<br>1,751<br>3,681<br>2,558<br>1,891<br>1,961<br>1,333<br>806<br>549<br><b>20</b><br>Number<br>10,359                                             | 5.1%<br>5.1%<br>9.4%<br>19.7%<br>13.7%<br>10.1%<br>10.5%<br>7.1%<br>4.3%<br>2.9%<br>21<br>Percent<br>55.3%                                           |
| 5 - 9<br>10 - 14<br>15 - 19<br>20 - 24<br>25 - 34<br>35 - 44<br>45 - 54<br>55 - 64<br>65 - 74<br>75 - 84<br>85+<br><b>Race and Ethnicity</b><br>White Alone<br>Black Alone                                                                                                                                                         | 919<br>777<br>844<br>2,078<br>3,408<br>2,018<br>2,158<br>1,441<br>967<br>763<br>481<br><b>Census 20</b><br>Number<br>9,883<br>5,123                                        | 4.6%<br>4.9%<br>12.2%<br>20.0%<br>11.8%<br>12.6%<br>8.4%<br>5.7%<br>4.5%<br>2.8%<br>10<br>Percent<br>57.9%<br>30.0%                                         | 1,024<br>881<br>865<br>1,740<br>3,768<br>2,259<br>2,063<br>1,708<br>1,708<br>1,708<br>807<br>525<br><b>20</b><br>Number<br>10,185<br>5,345                                             | 4.9%<br>4.8%<br>9.7%<br>20.9%<br>12.5%<br>11.4%<br>9.5%<br>6.6%<br>4.5%<br>2.9%<br><b>16</b><br>Percent<br>56.5%<br>29.6%                                  | 1,043<br>951<br>946<br>1,751<br>3,681<br>2,558<br>1,891<br>1,961<br>1,333<br>806<br>549<br><b>20</b><br>Number<br>10,359<br>5,458                                    | 5.1%<br>5.1%<br>9.4%<br>19.7%<br>13.7%<br>10.1%<br>10.5%<br>7.1%<br>4.3%<br>2.9%<br>21<br>Percent<br>55.3%<br>29.1%                                  |
| 5 - 9<br>10 - 14<br>15 - 19<br>20 - 24<br>25 - 34<br>35 - 44<br>45 - 54<br>55 - 64<br>65 - 74<br>75 - 84<br>85+<br><b>Race and Ethnicity</b><br>White Alone<br>Black Alone<br>American Indian Alone                                                                                                                                | 919<br>777<br>844<br>2,078<br>3,408<br>2,018<br>2,158<br>1,441<br>967<br>763<br>481<br><b>Census 20</b><br>Number<br>9,883<br>5,123<br>73                                  | 4.6%<br>4.9%<br>12.2%<br>20.0%<br>11.8%<br>12.6%<br>8.4%<br>5.7%<br>4.5%<br>2.8%<br>10<br>Percent<br>57.9%<br>30.0%<br>0.4%                                 | 1,024<br>881<br>865<br>1,740<br>3,768<br>2,259<br>2,063<br>1,708<br>1,708<br>1,708<br>807<br>525<br><b>20</b><br>Number<br>10,185<br>5,345<br>79                                       | 4.9%<br>4.8%<br>9.7%<br>20.9%<br>12.5%<br>11.4%<br>9.5%<br>6.6%<br>4.5%<br>2.9%<br>16<br>Percent<br>56.5%<br>29.6%<br>0.4%                                 | 1,043<br>951<br>946<br>1,751<br>3,681<br>2,558<br>1,891<br>1,961<br>1,333<br>806<br>549<br><b>20</b><br>Number<br>10,359<br>5,458<br>84                              | 5.1%<br>5.1%<br>9.4%<br>19.7%<br>13.7%<br>10.1%<br>10.5%<br>7.1%<br>4.3%<br>2.9%<br>2.9%<br>Percent<br>55.3%<br>29.1%<br>0.4%                        |
| 5 - 9<br>10 - 14<br>15 - 19<br>20 - 24<br>25 - 34<br>35 - 44<br>45 - 54<br>55 - 64<br>65 - 74<br>75 - 84<br>85+<br><b>Race and Ethnicity</b><br>White Alone<br>Black Alone<br>American Indian Alone<br>Asian Alone                                                                                                                 | 919<br>777<br>844<br>2,078<br>3,408<br>2,018<br>2,158<br>1,441<br>967<br>763<br>481<br><b>Census 20</b><br>Number<br>9,883<br>5,123<br>73<br>432                           | 4.6%<br>4.9%<br>12.2%<br>20.0%<br>11.8%<br>12.6%<br>8.4%<br>5.7%<br>4.5%<br>2.8%<br>10<br>Percent<br>57.9%<br>30.0%<br>0.4%<br>2.5%                         | 1,024<br>881<br>865<br>1,740<br>3,768<br>2,259<br>2,063<br>1,708<br>1,708<br>807<br>525<br><b>20</b><br>Number<br>10,185<br>5,345<br>79<br>570                                         | 4.9%<br>4.8%<br>9.7%<br>20.9%<br>12.5%<br>11.4%<br>9.5%<br>6.6%<br>4.5%<br>2.9%<br><b>16</b><br>Percent<br>56.5%<br>29.6%<br>0.4%<br>3.2%                  | 1,043<br>951<br>946<br>1,751<br>3,681<br>2,558<br>1,891<br>1,961<br>1,333<br>806<br>549<br><b>20</b><br>Number<br>10,359<br>5,458<br>84<br>687                       | 5.1%<br>5.1%<br>9.4%<br>19.7%<br>10.7%<br>10.1%<br>10.5%<br>7.1%<br>4.3%<br>2.9%<br>2.9%<br>Percent<br>55.3%<br>29.1%<br>0.4%<br>3.7%                |
| 5 - 9<br>10 - 14<br>15 - 19<br>20 - 24<br>25 - 34<br>35 - 44<br>45 - 54<br>55 - 64<br>65 - 74<br>75 - 84<br>85+<br><b>Race and Ethnicity</b><br>White Alone<br>Black Alone<br>American Indian Alone<br>Asian Alone<br>Pacific Islander Alone                                                                                       | 919<br>777<br>844<br>2,078<br>3,408<br>2,018<br>2,158<br>1,441<br>967<br>763<br>481<br><b>Census 20</b><br>Number<br>9,883<br>5,123<br>73<br>432                           | 4.6%<br>4.9%<br>12.2%<br>20.0%<br>11.8%<br>12.6%<br>8.4%<br>5.7%<br>4.5%<br>2.8%<br>10<br>Percent<br>57.9%<br>30.0%<br>0.4%<br>2.5%<br>0.2%                 | 1,024<br>881<br>865<br>1,740<br>3,768<br>2,259<br>2,063<br>1,708<br>1,708<br>1,708<br>807<br>525<br><b>20</b><br>Number<br>10,185<br>5,345<br>5,345<br>79<br>570<br>35                 | 4.9%<br>4.8%<br>9.7%<br>20.9%<br>12.5%<br>11.4%<br>9.5%<br>6.6%<br>4.5%<br>2.9%<br>16<br>Percent<br>56.5%<br>29.6%<br>0.4%<br>3.2%<br>0.2%                 | 1,043<br>951<br>946<br>1,751<br>3,681<br>2,558<br>1,891<br>1,961<br>1,333<br>806<br>549<br><b>20</b><br>Number<br>10,359<br>5,458<br>84<br>687<br>43                 | 5.1%<br>5.1%<br>9.4%<br>19.7%<br>10.7%<br>10.1%<br>10.5%<br>7.1%<br>4.3%<br>2.9%<br>2.9%<br>221<br>Percent<br>55.3%<br>29.1%<br>0.4%<br>3.7%<br>0.2% |
| 5 - 9<br>10 - 14<br>15 - 19<br>20 - 24<br>25 - 34<br>35 - 44<br>45 - 54<br>55 - 64<br>65 - 74<br>75 - 84<br>85+<br><b>Race and Ethnicity</b><br>White Alone<br>Black Alone<br>Black Alone<br>American Indian Alone<br>Asian Alone<br>Pacific Islander Alone<br>Some Other Race Alone                                               | 919<br>777<br>844<br>2,078<br>3,408<br>2,018<br>2,158<br>1,441<br>967<br>763<br>481<br><b>Census 20</b><br>Number<br>9,883<br>5,123<br>73<br>432<br>73<br>432<br>27<br>834 | 4.6%<br>4.9%<br>12.2%<br>20.0%<br>11.8%<br>12.6%<br>8.4%<br>5.7%<br>4.5%<br>2.8%<br>10<br>Percent<br>57.9%<br>30.0%<br>0.4%<br>2.5%<br>0.2%<br>4.9%         | 1,024<br>881<br>865<br>1,740<br>3,768<br>2,259<br>2,063<br>1,708<br>1,708<br>1,708<br>807<br>525<br><b>20</b><br>Number<br>10,185<br>5,345<br>5,345<br>799<br>570<br>35<br>996         | 4.9%<br>4.8%<br>9.7%<br>20.9%<br>12.5%<br>11.4%<br>9.5%<br>6.6%<br>4.5%<br>2.9%<br>16<br>Percent<br>56.5%<br>29.6%<br>0.4%<br>3.2%<br>0.2%<br>5.5%         | 1,043<br>951<br>946<br>1,751<br>3,681<br>2,558<br>1,891<br>1,961<br>1,333<br>806<br>549<br><b>20</b><br>Number<br>10,359<br>5,458<br>84<br>687<br>43<br>1,154        | 5.1%<br>5.1%<br>9.4%<br>19.7%<br>10.7%<br>10.1%<br>10.5%<br>7.1%<br>4.3%<br>2.9%<br>2.9%<br>2.9%<br>2.9%<br>0.4%<br>3.7%<br>0.2%<br>6.2%             |
| 5 - 9<br>10 - 14<br>15 - 19<br>20 - 24<br>25 - 34<br>35 - 44<br>45 - 54<br>55 - 64<br>65 - 74<br>75 - 84<br>85+<br><b>Race and Ethnicity</b><br>White Alone<br>Black Alone<br>American Indian Alone<br>Asian Alone<br>Pacific Islander Alone                                                                                       | 919<br>777<br>844<br>2,078<br>3,408<br>2,018<br>2,158<br>1,441<br>967<br>763<br>481<br><b>Census 20</b><br>Number<br>9,883<br>5,123<br>73<br>432                           | 4.6%<br>4.9%<br>12.2%<br>20.0%<br>11.8%<br>12.6%<br>8.4%<br>5.7%<br>4.5%<br>2.8%<br>10<br>Percent<br>57.9%<br>30.0%<br>0.4%<br>2.5%<br>0.2%                 | 1,024<br>881<br>865<br>1,740<br>3,768<br>2,259<br>2,063<br>1,708<br>1,708<br>1,708<br>807<br>525<br><b>20</b><br>Number<br>10,185<br>5,345<br>5,345<br>79<br>570<br>35                 | 4.9%<br>4.8%<br>9.7%<br>20.9%<br>12.5%<br>11.4%<br>9.5%<br>6.6%<br>4.5%<br>2.9%<br>16<br>Percent<br>56.5%<br>29.6%<br>0.4%<br>3.2%<br>0.2%                 | 1,043<br>951<br>946<br>1,751<br>3,681<br>2,558<br>1,891<br>1,961<br>1,333<br>806<br>549<br><b>20</b><br>Number<br>10,359<br>5,458<br>84<br>687<br>43                 | 5.1%<br>5.1%<br>9.4%<br>19.7%<br>10.7%<br>10.1%<br>10.5%<br>7.1%<br>4.3%<br>2.9%<br>2.9%<br>221<br>Percent<br>55.3%<br>29.1%<br>0.4%<br>3.7%<br>0.2% |
| 5 - 9<br>10 - 14<br>15 - 19<br>20 - 24<br>25 - 34<br>35 - 44<br>45 - 54<br>55 - 64<br>65 - 74<br>75 - 84<br>85+<br><b>Race and Ethnicity</b><br>White Alone<br>Black Alone<br>Black Alone<br>American Indian Alone<br>American Indian Alone<br>Asian Alone<br>Pacific Islander Alone<br>Some Other Race Alone<br>Two or More Races | 919<br>777<br>844<br>2,078<br>3,408<br>2,018<br>2,158<br>1,441<br>967<br>763<br>481<br><b>Census 20</b><br>Number<br>9,883<br>5,123<br>73<br>432<br>27<br>834<br>207       | 4.6%<br>4.9%<br>12.2%<br>20.0%<br>11.8%<br>12.6%<br>8.4%<br>5.7%<br>4.5%<br>2.8%<br>10<br>Percent<br>57.9%<br>30.0%<br>0.4%<br>2.5%<br>0.2%<br>4.9%<br>4.1% | 1,024<br>881<br>865<br>1,740<br>3,768<br>2,259<br>2,063<br>1,708<br>1,708<br>1,708<br>1,708<br>525<br><b>20</b><br>Number<br>10,185<br>5,345<br>5,345<br>79<br>570<br>35<br>996<br>820 | 4.9%<br>4.8%<br>9.7%<br>20.9%<br>12.5%<br>11.4%<br>9.5%<br>6.6%<br>4.5%<br>2.9%<br>16<br>Percent<br>56.5%<br>29.6%<br>0.4%<br>3.2%<br>0.2%<br>5.5%<br>4.5% | 1,043<br>951<br>946<br>1,751<br>3,681<br>2,558<br>1,891<br>1,961<br>1,333<br>806<br>549<br><b>20</b><br>Number<br>10,359<br>5,458<br>84<br>687<br>43<br>1,154<br>943 | 5.1%<br>9.4%<br>19.7%<br>13.7%<br>10.1%<br>10.5%<br>7.1%<br>4.3%<br>2.9%<br>21<br>Percent<br>55.3%<br>29.1%<br>0.4%<br>3.7%<br>0.2%<br>6.2%<br>5.0%  |
| 5 - 9<br>10 - 14<br>15 - 19<br>20 - 24<br>25 - 34<br>35 - 44<br>45 - 54<br>55 - 64<br>65 - 74<br>75 - 84<br>85+<br><b>Race and Ethnicity</b><br>White Alone<br>Black Alone<br>Black Alone<br>American Indian Alone<br>Asian Alone<br>Pacific Islander Alone<br>Some Other Race Alone                                               | 919<br>777<br>844<br>2,078<br>3,408<br>2,018<br>2,158<br>1,441<br>967<br>763<br>481<br><b>Census 20</b><br>Number<br>9,883<br>5,123<br>73<br>432<br>73<br>432<br>27<br>834 | 4.6%<br>4.9%<br>12.2%<br>20.0%<br>11.8%<br>12.6%<br>8.4%<br>5.7%<br>4.5%<br>2.8%<br>10<br>Percent<br>57.9%<br>30.0%<br>0.4%<br>2.5%<br>0.2%<br>4.9%         | 1,024<br>881<br>865<br>1,740<br>3,768<br>2,259<br>2,063<br>1,708<br>1,708<br>1,708<br>807<br>525<br><b>20</b><br>Number<br>10,185<br>5,345<br>5,345<br>799<br>570<br>35<br>996         | 4.9%<br>4.8%<br>9.7%<br>20.9%<br>12.5%<br>11.4%<br>9.5%<br>6.6%<br>4.5%<br>2.9%<br>16<br>Percent<br>56.5%<br>29.6%<br>0.4%<br>3.2%<br>0.2%<br>5.5%         | 1,043<br>951<br>946<br>1,751<br>3,681<br>2,558<br>1,891<br>1,961<br>1,333<br>806<br>549<br><b>20</b><br>Number<br>10,359<br>5,458<br>84<br>687<br>43<br>1,154        | 5.1%<br>5.1%<br>9.4%<br>19.7%<br>13.7%<br>10.1%<br>10.5%<br>7.1%<br>4.3%<br>2.9%<br>2.9%<br>2.9%<br>2.9%<br>2.9%<br>2.9%<br>2.9%<br>2.9              |

#### 2016 Household Income