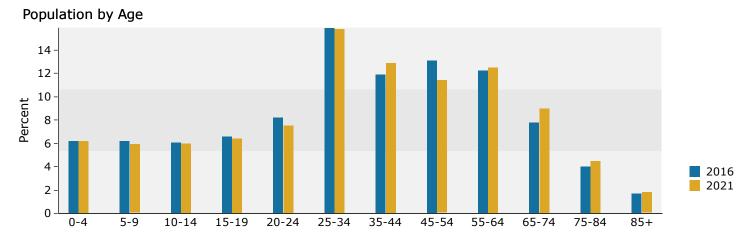

| Summary                                                                                                                                                                                                                                                                                                                            | Cer                                                                                                                                                                        | sus 2010                                                                                                                                                    |                                                                                                                                                                                        | 2016                                                                                                                                                       |                                                                                                                                                                      | 2021                                                                                                                                                 |
|------------------------------------------------------------------------------------------------------------------------------------------------------------------------------------------------------------------------------------------------------------------------------------------------------------------------------------|----------------------------------------------------------------------------------------------------------------------------------------------------------------------------|-------------------------------------------------------------------------------------------------------------------------------------------------------------|----------------------------------------------------------------------------------------------------------------------------------------------------------------------------------------|------------------------------------------------------------------------------------------------------------------------------------------------------------|----------------------------------------------------------------------------------------------------------------------------------------------------------------------|------------------------------------------------------------------------------------------------------------------------------------------------------|
| Population                                                                                                                                                                                                                                                                                                                         |                                                                                                                                                                            | 17,076                                                                                                                                                      |                                                                                                                                                                                        | 18,030                                                                                                                                                     |                                                                                                                                                                      | 18,728                                                                                                                                               |
| Households                                                                                                                                                                                                                                                                                                                         |                                                                                                                                                                            | 7,673                                                                                                                                                       |                                                                                                                                                                                        | 8,014                                                                                                                                                      |                                                                                                                                                                      | 8,289                                                                                                                                                |
| Families                                                                                                                                                                                                                                                                                                                           |                                                                                                                                                                            | 4,046                                                                                                                                                       |                                                                                                                                                                                        | 4,190                                                                                                                                                      |                                                                                                                                                                      | 4,314                                                                                                                                                |
| Average Household Size                                                                                                                                                                                                                                                                                                             |                                                                                                                                                                            | 2.19                                                                                                                                                        |                                                                                                                                                                                        | 2.22                                                                                                                                                       |                                                                                                                                                                      | 2.23                                                                                                                                                 |
| Owner Occupied Housing Units                                                                                                                                                                                                                                                                                                       |                                                                                                                                                                            | 2,769                                                                                                                                                       |                                                                                                                                                                                        | 2,762                                                                                                                                                      |                                                                                                                                                                      | 2,857                                                                                                                                                |
| Renter Occupied Housing Units                                                                                                                                                                                                                                                                                                      |                                                                                                                                                                            | 4,904                                                                                                                                                       |                                                                                                                                                                                        | 5,252                                                                                                                                                      |                                                                                                                                                                      | 5,432                                                                                                                                                |
| Median Age                                                                                                                                                                                                                                                                                                                         |                                                                                                                                                                            | 32.4                                                                                                                                                        |                                                                                                                                                                                        | 33.6                                                                                                                                                       |                                                                                                                                                                      | 34.2                                                                                                                                                 |
| Trends: 2016 - 2021 Annual Rate                                                                                                                                                                                                                                                                                                    |                                                                                                                                                                            | Area                                                                                                                                                        |                                                                                                                                                                                        | State                                                                                                                                                      |                                                                                                                                                                      | National                                                                                                                                             |
| Population                                                                                                                                                                                                                                                                                                                         |                                                                                                                                                                            | 0.76%                                                                                                                                                       |                                                                                                                                                                                        | 0.97%                                                                                                                                                      |                                                                                                                                                                      | 0.84%                                                                                                                                                |
| Households                                                                                                                                                                                                                                                                                                                         |                                                                                                                                                                            | 0.68%                                                                                                                                                       |                                                                                                                                                                                        | 0.93%                                                                                                                                                      |                                                                                                                                                                      | 0.79%                                                                                                                                                |
| Families                                                                                                                                                                                                                                                                                                                           |                                                                                                                                                                            | 0.59%                                                                                                                                                       |                                                                                                                                                                                        | 0.86%                                                                                                                                                      |                                                                                                                                                                      | 0.72%                                                                                                                                                |
| Owner HHs                                                                                                                                                                                                                                                                                                                          |                                                                                                                                                                            | 0.68%                                                                                                                                                       |                                                                                                                                                                                        | 0.89%                                                                                                                                                      |                                                                                                                                                                      | 0.73%                                                                                                                                                |
| Median Household Income                                                                                                                                                                                                                                                                                                            |                                                                                                                                                                            | -1.69%                                                                                                                                                      |                                                                                                                                                                                        | 2.35%                                                                                                                                                      |                                                                                                                                                                      | 1.89%                                                                                                                                                |
|                                                                                                                                                                                                                                                                                                                                    |                                                                                                                                                                            |                                                                                                                                                             | 20                                                                                                                                                                                     | 16                                                                                                                                                         | 20                                                                                                                                                                   | 21                                                                                                                                                   |
| Households by Income                                                                                                                                                                                                                                                                                                               |                                                                                                                                                                            |                                                                                                                                                             | Number                                                                                                                                                                                 | Percent                                                                                                                                                    | Number                                                                                                                                                               | Percent                                                                                                                                              |
| <\$15,000                                                                                                                                                                                                                                                                                                                          |                                                                                                                                                                            |                                                                                                                                                             | 1,038                                                                                                                                                                                  | 13.0%                                                                                                                                                      | 1,232                                                                                                                                                                | 14.9%                                                                                                                                                |
| \$15,000 - \$24,999                                                                                                                                                                                                                                                                                                                |                                                                                                                                                                            |                                                                                                                                                             | 887                                                                                                                                                                                    | 11.1%                                                                                                                                                      | 921                                                                                                                                                                  | 11.1%                                                                                                                                                |
| \$25,000 - \$34,999                                                                                                                                                                                                                                                                                                                |                                                                                                                                                                            |                                                                                                                                                             | 993                                                                                                                                                                                    | 12.4%                                                                                                                                                      | 891                                                                                                                                                                  | 10.7%                                                                                                                                                |
| \$35,000 - \$49,999                                                                                                                                                                                                                                                                                                                |                                                                                                                                                                            |                                                                                                                                                             | 1,331                                                                                                                                                                                  | 16.6%                                                                                                                                                      | 1,814                                                                                                                                                                | 21.9%                                                                                                                                                |
| \$50,000 - \$74,999                                                                                                                                                                                                                                                                                                                |                                                                                                                                                                            |                                                                                                                                                             | 1,892                                                                                                                                                                                  | 23.6%                                                                                                                                                      | 1,271                                                                                                                                                                | 15.3%                                                                                                                                                |
| \$75,000 - \$99,999                                                                                                                                                                                                                                                                                                                |                                                                                                                                                                            |                                                                                                                                                             | 924                                                                                                                                                                                    | 11.5%                                                                                                                                                      | 1,046                                                                                                                                                                | 12.6%                                                                                                                                                |
| \$100,000 - \$149,999                                                                                                                                                                                                                                                                                                              |                                                                                                                                                                            |                                                                                                                                                             | 637                                                                                                                                                                                    | 7.9%                                                                                                                                                       | 719                                                                                                                                                                  | 8.7%                                                                                                                                                 |
| \$150,000 - \$199,999                                                                                                                                                                                                                                                                                                              |                                                                                                                                                                            |                                                                                                                                                             | 168                                                                                                                                                                                    | 2.1%                                                                                                                                                       | 228                                                                                                                                                                  | 2.8%                                                                                                                                                 |
| \$200,000+                                                                                                                                                                                                                                                                                                                         |                                                                                                                                                                            |                                                                                                                                                             | 144                                                                                                                                                                                    | 1.8%                                                                                                                                                       | 166                                                                                                                                                                  | 2.0%                                                                                                                                                 |
|                                                                                                                                                                                                                                                                                                                                    |                                                                                                                                                                            |                                                                                                                                                             |                                                                                                                                                                                        |                                                                                                                                                            |                                                                                                                                                                      |                                                                                                                                                      |
| Median Household Income                                                                                                                                                                                                                                                                                                            |                                                                                                                                                                            |                                                                                                                                                             | \$46,461                                                                                                                                                                               |                                                                                                                                                            | \$42,655                                                                                                                                                             |                                                                                                                                                      |
| Average Household Income                                                                                                                                                                                                                                                                                                           |                                                                                                                                                                            |                                                                                                                                                             | \$55,987                                                                                                                                                                               |                                                                                                                                                            | \$57,744                                                                                                                                                             |                                                                                                                                                      |
| Per Capita Income                                                                                                                                                                                                                                                                                                                  |                                                                                                                                                                            |                                                                                                                                                             | \$25,616                                                                                                                                                                               |                                                                                                                                                            | \$26,265                                                                                                                                                             |                                                                                                                                                      |
|                                                                                                                                                                                                                                                                                                                                    | Census 20                                                                                                                                                                  | 10                                                                                                                                                          | 20                                                                                                                                                                                     | 16                                                                                                                                                         | 20                                                                                                                                                                   | 21                                                                                                                                                   |
| Population by Age                                                                                                                                                                                                                                                                                                                  | Number                                                                                                                                                                     | Percent                                                                                                                                                     | Number                                                                                                                                                                                 | Percent                                                                                                                                                    | Number                                                                                                                                                               | Percent                                                                                                                                              |
| 0 1                                                                                                                                                                                                                                                                                                                                |                                                                                                                                                                            | 7.1%                                                                                                                                                        | 1 204                                                                                                                                                                                  | 6.7%                                                                                                                                                       |                                                                                                                                                                      | 6.7%                                                                                                                                                 |
| 0 - 4                                                                                                                                                                                                                                                                                                                              | 1,220                                                                                                                                                                      |                                                                                                                                                             | 1,204                                                                                                                                                                                  |                                                                                                                                                            | 1,256                                                                                                                                                                |                                                                                                                                                      |
| 5 - 9                                                                                                                                                                                                                                                                                                                              | 919                                                                                                                                                                        | 5.4%                                                                                                                                                        | 1,024                                                                                                                                                                                  | 5.7%                                                                                                                                                       | 1,043                                                                                                                                                                | 5.6%                                                                                                                                                 |
| 5 - 9<br>10 - 14                                                                                                                                                                                                                                                                                                                   | 919<br>777                                                                                                                                                                 | 4.6%                                                                                                                                                        | 1,024<br>881                                                                                                                                                                           | 4.9%                                                                                                                                                       | 1,043<br>951                                                                                                                                                         | 5.1%                                                                                                                                                 |
| 5 - 9<br>10 - 14<br>15 - 19                                                                                                                                                                                                                                                                                                        | 919<br>777<br>844                                                                                                                                                          | 4.6%<br>4.9%                                                                                                                                                | 1,024<br>881<br>865                                                                                                                                                                    | 4.9%<br>4.8%                                                                                                                                               | 1,043<br>951<br>946                                                                                                                                                  | 5.1%<br>5.1%                                                                                                                                         |
| 5 - 9<br>10 - 14<br>15 - 19<br>20 - 24                                                                                                                                                                                                                                                                                             | 919<br>777<br>844<br>2,078                                                                                                                                                 | 4.6%<br>4.9%<br>12.2%                                                                                                                                       | 1,024<br>881<br>865<br>1,740                                                                                                                                                           | 4.9%<br>4.8%<br>9.7%                                                                                                                                       | 1,043<br>951<br>946<br>1,751                                                                                                                                         | 5.1%<br>5.1%<br>9.4%                                                                                                                                 |
| 5 - 9<br>10 - 14<br>15 - 19<br>20 - 24<br>25 - 34                                                                                                                                                                                                                                                                                  | 919<br>777<br>844<br>2,078<br>3,408                                                                                                                                        | 4.6%<br>4.9%<br>12.2%<br>20.0%                                                                                                                              | 1,024<br>881<br>865<br>1,740<br>3,768                                                                                                                                                  | 4.9%<br>4.8%<br>9.7%<br>20.9%                                                                                                                              | 1,043<br>951<br>946<br>1,751<br>3,681                                                                                                                                | 5.1%<br>5.1%<br>9.4%<br>19.7%                                                                                                                        |
| 5 - 9<br>10 - 14<br>15 - 19<br>20 - 24<br>25 - 34<br>35 - 44                                                                                                                                                                                                                                                                       | 919<br>777<br>844<br>2,078<br>3,408<br>2,018                                                                                                                               | 4.6%<br>4.9%<br>12.2%<br>20.0%<br>11.8%                                                                                                                     | 1,024<br>881<br>865<br>1,740<br>3,768<br>2,259                                                                                                                                         | 4.9%<br>4.8%<br>9.7%<br>20.9%<br>12.5%                                                                                                                     | 1,043<br>951<br>946<br>1,751<br>3,681<br>2,558                                                                                                                       | 5.1%<br>5.1%<br>9.4%<br>19.7%<br>13.7%                                                                                                               |
| 5 - 9<br>10 - 14<br>15 - 19<br>20 - 24<br>25 - 34<br>35 - 44<br>45 - 54                                                                                                                                                                                                                                                            | 919<br>777<br>844<br>2,078<br>3,408<br>2,018<br>2,158                                                                                                                      | 4.6%<br>4.9%<br>12.2%<br>20.0%<br>11.8%<br>12.6%                                                                                                            | 1,024<br>881<br>865<br>1,740<br>3,768<br>2,259<br>2,063                                                                                                                                | 4.9%<br>4.8%<br>9.7%<br>20.9%<br>12.5%<br>11.4%                                                                                                            | 1,043<br>951<br>946<br>1,751<br>3,681<br>2,558<br>1,891                                                                                                              | 5.1%<br>5.1%<br>9.4%<br>19.7%<br>13.7%<br>10.1%                                                                                                      |
| 5 - 9<br>10 - 14<br>15 - 19<br>20 - 24<br>25 - 34<br>35 - 44<br>45 - 54<br>55 - 64                                                                                                                                                                                                                                                 | 919<br>777<br>844<br>2,078<br>3,408<br>2,018<br>2,158<br>1,441                                                                                                             | 4.6%<br>4.9%<br>12.2%<br>20.0%<br>11.8%<br>12.6%<br>8.4%                                                                                                    | 1,024<br>881<br>865<br>1,740<br>3,768<br>2,259<br>2,063<br>1,708                                                                                                                       | 4.9%<br>4.8%<br>9.7%<br>20.9%<br>12.5%<br>11.4%<br>9.5%                                                                                                    | 1,043<br>951<br>946<br>1,751<br>3,681<br>2,558<br>1,891<br>1,961                                                                                                     | 5.1%<br>5.1%<br>9.4%<br>19.7%<br>13.7%<br>10.1%<br>10.5%                                                                                             |
| 5 - 9<br>10 - 14<br>15 - 19<br>20 - 24<br>25 - 34<br>35 - 44<br>45 - 54<br>55 - 64<br>65 - 74                                                                                                                                                                                                                                      | 919<br>777<br>844<br>2,078<br>3,408<br>2,018<br>2,158<br>1,441<br>967                                                                                                      | 4.6%<br>4.9%<br>12.2%<br>20.0%<br>11.8%<br>12.6%<br>8.4%<br>5.7%                                                                                            | 1,024<br>881<br>865<br>1,740<br>3,768<br>2,259<br>2,063<br>1,708<br>1,186                                                                                                              | 4.9%<br>4.8%<br>9.7%<br>20.9%<br>12.5%<br>11.4%<br>9.5%<br>6.6%                                                                                            | 1,043<br>951<br>946<br>1,751<br>3,681<br>2,558<br>1,891<br>1,961<br>1,333                                                                                            | 5.1%<br>5.1%<br>9.4%<br>19.7%<br>13.7%<br>10.1%<br>10.5%<br>7.1%                                                                                     |
| 5 - 9<br>10 - 14<br>15 - 19<br>20 - 24<br>25 - 34<br>35 - 44<br>45 - 54<br>55 - 64<br>65 - 74<br>75 - 84                                                                                                                                                                                                                           | 919<br>777<br>844<br>2,078<br>3,408<br>2,018<br>2,158<br>1,441<br>967<br>763                                                                                               | 4.6%<br>4.9%<br>12.2%<br>20.0%<br>11.8%<br>12.6%<br>8.4%<br>5.7%<br>4.5%                                                                                    | 1,024<br>881<br>865<br>1,740<br>3,768<br>2,259<br>2,063<br>1,708<br>1,186<br>807                                                                                                       | 4.9%<br>4.8%<br>9.7%<br>20.9%<br>12.5%<br>11.4%<br>9.5%<br>6.6%<br>4.5%                                                                                    | 1,043<br>951<br>946<br>1,751<br>3,681<br>2,558<br>1,891<br>1,961<br>1,333<br>806                                                                                     | 5.1%<br>9.4%<br>19.7%<br>13.7%<br>10.1%<br>10.5%<br>7.1%<br>4.3%                                                                                     |
| 5 - 9<br>10 - 14<br>15 - 19<br>20 - 24<br>25 - 34<br>35 - 44<br>45 - 54<br>55 - 64<br>65 - 74                                                                                                                                                                                                                                      | 919<br>777<br>844<br>2,078<br>3,408<br>2,018<br>2,158<br>1,441<br>967<br>763<br>481                                                                                        | 4.6%<br>4.9%<br>12.2%<br>20.0%<br>11.8%<br>12.6%<br>8.4%<br>5.7%<br>4.5%<br>2.8%                                                                            | 1,024<br>881<br>865<br>1,740<br>3,768<br>2,259<br>2,063<br>1,708<br>1,186<br>807<br>525                                                                                                | 4.9%<br>4.8%<br>9.7%<br>20.9%<br>12.5%<br>11.4%<br>9.5%<br>6.6%<br>4.5%<br>2.9%                                                                            | 1,043<br>951<br>946<br>1,751<br>3,681<br>2,558<br>1,891<br>1,961<br>1,333<br>806<br>549                                                                              | 5.1%<br>5.1%<br>9.4%<br>19.7%<br>13.7%<br>10.1%<br>10.5%<br>7.1%<br>4.3%<br>2.9%                                                                     |
| 5 - 9<br>10 - 14<br>15 - 19<br>20 - 24<br>25 - 34<br>35 - 44<br>45 - 54<br>55 - 64<br>65 - 74<br>75 - 84<br>85+                                                                                                                                                                                                                    | 919<br>777<br>844<br>2,078<br>3,408<br>2,018<br>2,158<br>1,441<br>967<br>763<br>481<br><b>Census 20</b>                                                                    | 4.6%<br>4.9%<br>12.2%<br>20.0%<br>11.8%<br>12.6%<br>8.4%<br>5.7%<br>4.5%<br>2.8%<br><b>10</b>                                                               | 1,024<br>881<br>865<br>1,740<br>3,768<br>2,259<br>2,063<br>1,708<br>1,186<br>807<br>525<br><b>20</b>                                                                                   | 4.9%<br>4.8%<br>9.7%<br>20.9%<br>12.5%<br>11.4%<br>9.5%<br>6.6%<br>4.5%<br>2.9%<br><b>16</b>                                                               | 1,043<br>951<br>946<br>1,751<br>3,681<br>2,558<br>1,891<br>1,961<br>1,333<br>806<br>549<br><b>20</b>                                                                 | 5.1%<br>5.1%<br>9.4%<br>19.7%<br>13.7%<br>10.1%<br>10.5%<br>7.1%<br>4.3%<br>2.9%                                                                     |
| 5 - 9<br>10 - 14<br>15 - 19<br>20 - 24<br>25 - 34<br>35 - 44<br>45 - 54<br>55 - 64<br>65 - 74<br>75 - 84<br>85+<br>Race and Ethnicity                                                                                                                                                                                              | 919<br>777<br>844<br>2,078<br>3,408<br>2,018<br>2,158<br>1,441<br>967<br>763<br>481<br><b>Census 20</b><br>Number                                                          | 4.6%<br>4.9%<br>12.2%<br>20.0%<br>11.8%<br>12.6%<br>8.4%<br>5.7%<br>4.5%<br>2.8%<br><b>10</b><br>Percent                                                    | 1,024<br>881<br>865<br>1,740<br>3,768<br>2,259<br>2,063<br>1,708<br>1,186<br>807<br>525<br><b>20</b><br>Number                                                                         | 4.9%<br>4.8%<br>9.7%<br>20.9%<br>12.5%<br>11.4%<br>9.5%<br>6.6%<br>4.5%<br>2.9%<br><b>16</b><br>Percent                                                    | 1,043<br>951<br>946<br>1,751<br>3,681<br>2,558<br>1,891<br>1,961<br>1,333<br>806<br>549<br><b>20</b><br>Number                                                       | 5.1%<br>5.1%<br>9.4%<br>19.7%<br>13.7%<br>10.1%<br>10.5%<br>7.1%<br>4.3%<br>2.9%<br>221<br>Percent                                                   |
| 5 - 9<br>10 - 14<br>15 - 19<br>20 - 24<br>25 - 34<br>35 - 44<br>45 - 54<br>55 - 64<br>65 - 74<br>75 - 84<br>85+<br><b>Race and Ethnicity</b><br>White Alone                                                                                                                                                                        | 919<br>777<br>844<br>2,078<br>3,408<br>2,018<br>2,158<br>1,441<br>967<br>763<br>481<br><b>Census 20</b><br>Number<br>9,883                                                 | 4.6%<br>4.9%<br>12.2%<br>20.0%<br>11.8%<br>12.6%<br>8.4%<br>5.7%<br>4.5%<br>2.8%<br>10<br>Percent<br>57.9%                                                  | 1,024<br>881<br>865<br>1,740<br>3,768<br>2,259<br>2,063<br>1,708<br>1,186<br>807<br>525<br><b>20</b><br>Number<br>10,185                                                               | 4.9%<br>4.8%<br>9.7%<br>20.9%<br>12.5%<br>11.4%<br>9.5%<br>6.6%<br>4.5%<br>2.9%<br><b>16</b><br>Percent<br>56.5%                                           | 1,043<br>951<br>946<br>1,751<br>3,681<br>2,558<br>1,891<br>1,961<br>1,333<br>806<br>549<br><b>20</b><br>Number<br>10,359                                             | 5.1%<br>5.1%<br>9.4%<br>19.7%<br>13.7%<br>10.1%<br>10.5%<br>7.1%<br>4.3%<br>2.9%<br>21<br>Percent<br>55.3%                                           |
| 5 - 9<br>10 - 14<br>15 - 19<br>20 - 24<br>25 - 34<br>35 - 44<br>45 - 54<br>55 - 64<br>65 - 74<br>75 - 84<br>85+<br><b>Race and Ethnicity</b><br>White Alone<br>Black Alone                                                                                                                                                         | 919<br>777<br>844<br>2,078<br>3,408<br>2,018<br>2,158<br>1,441<br>967<br>763<br>481<br><b>Census 20</b><br>Number<br>9,883<br>5,123                                        | 4.6%<br>4.9%<br>12.2%<br>20.0%<br>11.8%<br>12.6%<br>8.4%<br>5.7%<br>4.5%<br>2.8%<br>10<br>Percent<br>57.9%<br>30.0%                                         | 1,024<br>881<br>865<br>1,740<br>3,768<br>2,259<br>2,063<br>1,708<br>1,708<br>1,708<br>807<br>525<br><b>20</b><br>Number<br>10,185<br>5,345                                             | 4.9%<br>4.8%<br>9.7%<br>20.9%<br>12.5%<br>11.4%<br>9.5%<br>6.6%<br>4.5%<br>2.9%<br><b>16</b><br>Percent<br>56.5%<br>29.6%                                  | 1,043<br>951<br>946<br>1,751<br>3,681<br>2,558<br>1,891<br>1,961<br>1,333<br>806<br>549<br><b>20</b><br>Number<br>10,359<br>5,458                                    | 5.1%<br>5.1%<br>9.4%<br>19.7%<br>13.7%<br>10.1%<br>10.5%<br>7.1%<br>4.3%<br>2.9%<br>21<br>Percent<br>55.3%<br>29.1%                                  |
| 5 - 9<br>10 - 14<br>15 - 19<br>20 - 24<br>25 - 34<br>35 - 44<br>45 - 54<br>55 - 64<br>65 - 74<br>75 - 84<br>85+<br><b>Race and Ethnicity</b><br>White Alone<br>Black Alone<br>American Indian Alone                                                                                                                                | 919<br>777<br>844<br>2,078<br>3,408<br>2,018<br>2,158<br>1,441<br>967<br>763<br>481<br><b>Census 20</b><br>Number<br>9,883<br>5,123<br>73                                  | 4.6%<br>4.9%<br>12.2%<br>20.0%<br>11.8%<br>12.6%<br>8.4%<br>5.7%<br>4.5%<br>2.8%<br>10<br>Percent<br>57.9%<br>30.0%<br>0.4%                                 | 1,024<br>881<br>865<br>1,740<br>3,768<br>2,259<br>2,063<br>1,708<br>1,708<br>1,708<br>807<br>525<br><b>20</b><br>Number<br>10,185<br>5,345<br>79                                       | 4.9%<br>4.8%<br>9.7%<br>20.9%<br>12.5%<br>11.4%<br>9.5%<br>6.6%<br>4.5%<br>2.9%<br>16<br>Percent<br>56.5%<br>29.6%<br>0.4%                                 | 1,043<br>951<br>946<br>1,751<br>3,681<br>2,558<br>1,891<br>1,961<br>1,333<br>806<br>549<br><b>20</b><br>Number<br>10,359<br>5,458<br>84                              | 5.1%<br>5.1%<br>9.4%<br>19.7%<br>13.7%<br>10.1%<br>10.5%<br>7.1%<br>4.3%<br>2.9%<br>2.9%<br>Percent<br>55.3%<br>29.1%<br>0.4%                        |
| 5 - 9<br>10 - 14<br>15 - 19<br>20 - 24<br>25 - 34<br>35 - 44<br>45 - 54<br>55 - 64<br>65 - 74<br>75 - 84<br>85+<br><b>Race and Ethnicity</b><br>White Alone<br>Black Alone<br>American Indian Alone<br>Asian Alone                                                                                                                 | 919<br>777<br>844<br>2,078<br>3,408<br>2,018<br>2,158<br>1,441<br>967<br>763<br>481<br><b>Census 20</b><br>Number<br>9,883<br>5,123<br>73<br>432                           | 4.6%<br>4.9%<br>12.2%<br>20.0%<br>11.8%<br>12.6%<br>8.4%<br>5.7%<br>4.5%<br>2.8%<br>10<br>Percent<br>57.9%<br>30.0%<br>0.4%<br>2.5%                         | 1,024<br>881<br>865<br>1,740<br>3,768<br>2,259<br>2,063<br>1,708<br>1,708<br>807<br>525<br><b>20</b><br>Number<br>10,185<br>5,345<br>79<br>570                                         | 4.9%<br>4.8%<br>9.7%<br>20.9%<br>12.5%<br>11.4%<br>9.5%<br>6.6%<br>4.5%<br>2.9%<br><b>16</b><br>Percent<br>56.5%<br>29.6%<br>0.4%<br>3.2%                  | 1,043<br>951<br>946<br>1,751<br>3,681<br>2,558<br>1,891<br>1,961<br>1,333<br>806<br>549<br><b>20</b><br>Number<br>10,359<br>5,458<br>84<br>687                       | 5.1%<br>5.1%<br>9.4%<br>19.7%<br>10.7%<br>10.1%<br>10.5%<br>7.1%<br>4.3%<br>2.9%<br>2.9%<br>Percent<br>55.3%<br>29.1%<br>0.4%<br>3.7%                |
| 5 - 9<br>10 - 14<br>15 - 19<br>20 - 24<br>25 - 34<br>35 - 44<br>45 - 54<br>55 - 64<br>65 - 74<br>75 - 84<br>85+<br><b>Race and Ethnicity</b><br>White Alone<br>Black Alone<br>American Indian Alone<br>Asian Alone<br>Pacific Islander Alone                                                                                       | 919<br>777<br>844<br>2,078<br>3,408<br>2,018<br>2,158<br>1,441<br>967<br>763<br>481<br><b>Census 20</b><br>Number<br>9,883<br>5,123<br>73<br>432                           | 4.6%<br>4.9%<br>12.2%<br>20.0%<br>11.8%<br>12.6%<br>8.4%<br>5.7%<br>4.5%<br>2.8%<br>10<br>Percent<br>57.9%<br>30.0%<br>0.4%<br>2.5%<br>0.2%                 | 1,024<br>881<br>865<br>1,740<br>3,768<br>2,259<br>2,063<br>1,708<br>1,708<br>1,708<br>807<br>525<br><b>20</b><br>Number<br>10,185<br>5,345<br>5,345<br>79<br>570<br>35                 | 4.9%<br>4.8%<br>9.7%<br>20.9%<br>12.5%<br>11.4%<br>9.5%<br>6.6%<br>4.5%<br>2.9%<br>16<br>Percent<br>56.5%<br>29.6%<br>0.4%<br>3.2%<br>0.2%                 | 1,043<br>951<br>946<br>1,751<br>3,681<br>2,558<br>1,891<br>1,961<br>1,333<br>806<br>549<br><b>20</b><br>Number<br>10,359<br>5,458<br>84<br>687<br>43                 | 5.1%<br>5.1%<br>9.4%<br>19.7%<br>10.7%<br>10.1%<br>10.5%<br>7.1%<br>4.3%<br>2.9%<br>2.9%<br>221<br>Percent<br>55.3%<br>29.1%<br>0.4%<br>3.7%<br>0.2% |
| 5 - 9<br>10 - 14<br>15 - 19<br>20 - 24<br>25 - 34<br>35 - 44<br>45 - 54<br>55 - 64<br>65 - 74<br>75 - 84<br>85+<br><b>Race and Ethnicity</b><br>White Alone<br>Black Alone<br>Black Alone<br>American Indian Alone<br>Asian Alone<br>Pacific Islander Alone<br>Some Other Race Alone                                               | 919<br>777<br>844<br>2,078<br>3,408<br>2,018<br>2,158<br>1,441<br>967<br>763<br>481<br><b>Census 20</b><br>Number<br>9,883<br>5,123<br>73<br>432<br>73<br>432<br>27<br>834 | 4.6%<br>4.9%<br>12.2%<br>20.0%<br>11.8%<br>12.6%<br>8.4%<br>5.7%<br>4.5%<br>2.8%<br>10<br>Percent<br>57.9%<br>30.0%<br>0.4%<br>2.5%<br>0.2%<br>4.9%         | 1,024<br>881<br>865<br>1,740<br>3,768<br>2,259<br>2,063<br>1,708<br>1,708<br>1,708<br>807<br>525<br><b>20</b><br>Number<br>10,185<br>5,345<br>5,345<br>799<br>570<br>35<br>996         | 4.9%<br>4.8%<br>9.7%<br>20.9%<br>12.5%<br>11.4%<br>9.5%<br>6.6%<br>4.5%<br>2.9%<br>16<br>Percent<br>56.5%<br>29.6%<br>0.4%<br>3.2%<br>0.2%<br>5.5%         | 1,043<br>951<br>946<br>1,751<br>3,681<br>2,558<br>1,891<br>1,961<br>1,333<br>806<br>549<br><b>20</b><br>Number<br>10,359<br>5,458<br>84<br>687<br>43<br>1,154        | 5.1%<br>5.1%<br>9.4%<br>19.7%<br>10.7%<br>10.1%<br>10.5%<br>7.1%<br>4.3%<br>2.9%<br>2.9%<br>2.9%<br>2.9%<br>0.4%<br>3.7%<br>0.2%<br>6.2%             |
| 5 - 9<br>10 - 14<br>15 - 19<br>20 - 24<br>25 - 34<br>35 - 44<br>45 - 54<br>55 - 64<br>65 - 74<br>75 - 84<br>85+<br><b>Race and Ethnicity</b><br>White Alone<br>Black Alone<br>American Indian Alone<br>Asian Alone<br>Pacific Islander Alone                                                                                       | 919<br>777<br>844<br>2,078<br>3,408<br>2,018<br>2,158<br>1,441<br>967<br>763<br>481<br><b>Census 20</b><br>Number<br>9,883<br>5,123<br>73<br>432                           | 4.6%<br>4.9%<br>12.2%<br>20.0%<br>11.8%<br>12.6%<br>8.4%<br>5.7%<br>4.5%<br>2.8%<br>10<br>Percent<br>57.9%<br>30.0%<br>0.4%<br>2.5%<br>0.2%                 | 1,024<br>881<br>865<br>1,740<br>3,768<br>2,259<br>2,063<br>1,708<br>1,708<br>1,708<br>807<br>525<br><b>20</b><br>Number<br>10,185<br>5,345<br>5,345<br>79<br>570<br>35                 | 4.9%<br>4.8%<br>9.7%<br>20.9%<br>12.5%<br>11.4%<br>9.5%<br>6.6%<br>4.5%<br>2.9%<br>16<br>Percent<br>56.5%<br>29.6%<br>0.4%<br>3.2%<br>0.2%                 | 1,043<br>951<br>946<br>1,751<br>3,681<br>2,558<br>1,891<br>1,961<br>1,333<br>806<br>549<br><b>20</b><br>Number<br>10,359<br>5,458<br>84<br>687<br>43                 | 5.1%<br>5.1%<br>9.4%<br>19.7%<br>10.7%<br>10.1%<br>10.5%<br>7.1%<br>4.3%<br>2.9%<br>2.9%<br>221<br>Percent<br>55.3%<br>29.1%<br>0.4%<br>3.7%<br>0.2% |
| 5 - 9<br>10 - 14<br>15 - 19<br>20 - 24<br>25 - 34<br>35 - 44<br>45 - 54<br>55 - 64<br>65 - 74<br>75 - 84<br>85+<br><b>Race and Ethnicity</b><br>White Alone<br>Black Alone<br>Black Alone<br>American Indian Alone<br>American Indian Alone<br>Asian Alone<br>Pacific Islander Alone<br>Some Other Race Alone<br>Two or More Races | 919<br>777<br>844<br>2,078<br>3,408<br>2,018<br>2,158<br>1,441<br>967<br>763<br>481<br><b>Census 20</b><br>Number<br>9,883<br>5,123<br>73<br>432<br>27<br>834<br>207       | 4.6%<br>4.9%<br>12.2%<br>20.0%<br>11.8%<br>12.6%<br>8.4%<br>5.7%<br>4.5%<br>2.8%<br>10<br>Percent<br>57.9%<br>30.0%<br>0.4%<br>2.5%<br>0.2%<br>4.9%<br>4.1% | 1,024<br>881<br>865<br>1,740<br>3,768<br>2,259<br>2,063<br>1,708<br>1,708<br>1,708<br>1,708<br>525<br><b>20</b><br>Number<br>10,185<br>5,345<br>5,345<br>79<br>570<br>35<br>996<br>820 | 4.9%<br>4.8%<br>9.7%<br>20.9%<br>12.5%<br>11.4%<br>9.5%<br>6.6%<br>4.5%<br>2.9%<br>16<br>Percent<br>56.5%<br>29.6%<br>0.4%<br>3.2%<br>0.2%<br>5.5%<br>4.5% | 1,043<br>951<br>946<br>1,751<br>3,681<br>2,558<br>1,891<br>1,961<br>1,333<br>806<br>549<br><b>20</b><br>Number<br>10,359<br>5,458<br>84<br>687<br>43<br>1,154<br>943 | 5.1%<br>9.4%<br>19.7%<br>13.7%<br>10.1%<br>10.5%<br>7.1%<br>4.3%<br>2.9%<br>21<br>Percent<br>55.3%<br>29.1%<br>0.4%<br>3.7%<br>0.2%<br>6.2%<br>5.0%  |
| 5 - 9<br>10 - 14<br>15 - 19<br>20 - 24<br>25 - 34<br>35 - 44<br>45 - 54<br>55 - 64<br>65 - 74<br>75 - 84<br>85+<br><b>Race and Ethnicity</b><br>White Alone<br>Black Alone<br>Black Alone<br>American Indian Alone<br>Asian Alone<br>Pacific Islander Alone<br>Some Other Race Alone                                               | 919<br>777<br>844<br>2,078<br>3,408<br>2,018<br>2,158<br>1,441<br>967<br>763<br>481<br><b>Census 20</b><br>Number<br>9,883<br>5,123<br>73<br>432<br>73<br>432<br>27<br>834 | 4.6%<br>4.9%<br>12.2%<br>20.0%<br>11.8%<br>12.6%<br>8.4%<br>5.7%<br>4.5%<br>2.8%<br>10<br>Percent<br>57.9%<br>30.0%<br>0.4%<br>2.5%<br>0.2%<br>4.9%         | 1,024<br>881<br>865<br>1,740<br>3,768<br>2,259<br>2,063<br>1,708<br>1,708<br>1,708<br>807<br>525<br><b>20</b><br>Number<br>10,185<br>5,345<br>5,345<br>799<br>570<br>35<br>996         | 4.9%<br>4.8%<br>9.7%<br>20.9%<br>12.5%<br>11.4%<br>9.5%<br>6.6%<br>4.5%<br>2.9%<br>16<br>Percent<br>56.5%<br>29.6%<br>0.4%<br>3.2%<br>0.2%<br>5.5%         | 1,043<br>951<br>946<br>1,751<br>3,681<br>2,558<br>1,891<br>1,961<br>1,333<br>806<br>549<br><b>20</b><br>Number<br>10,359<br>5,458<br>84<br>687<br>43<br>1,154        | 5.1%<br>5.1%<br>9.4%<br>19.7%<br>13.7%<br>10.1%<br>10.5%<br>7.1%<br>4.3%<br>2.9%<br>2.9%<br>2.9%<br>2.9%<br>2.9%<br>2.9%<br>2.9%<br>2.9              |