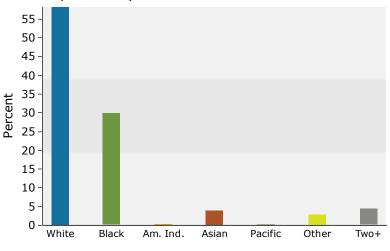

| Summary                                                                                                                                                                                                                                                                                                                            | Cer                                                                                                                                                                        | sus 2010                                                                                                                                                    |                                                                                                                                                                                        | 2016                                                                                                                                                       |                                                                                                                                                                      | 2021                                                                                                                                                 |
|------------------------------------------------------------------------------------------------------------------------------------------------------------------------------------------------------------------------------------------------------------------------------------------------------------------------------------|----------------------------------------------------------------------------------------------------------------------------------------------------------------------------|-------------------------------------------------------------------------------------------------------------------------------------------------------------|----------------------------------------------------------------------------------------------------------------------------------------------------------------------------------------|------------------------------------------------------------------------------------------------------------------------------------------------------------|----------------------------------------------------------------------------------------------------------------------------------------------------------------------|------------------------------------------------------------------------------------------------------------------------------------------------------|
| Population                                                                                                                                                                                                                                                                                                                         |                                                                                                                                                                            | 17,076                                                                                                                                                      |                                                                                                                                                                                        | 18,030                                                                                                                                                     |                                                                                                                                                                      | 18,728                                                                                                                                               |
| Households                                                                                                                                                                                                                                                                                                                         |                                                                                                                                                                            | 7,673                                                                                                                                                       |                                                                                                                                                                                        | 8,014                                                                                                                                                      |                                                                                                                                                                      | 8,289                                                                                                                                                |
| Families                                                                                                                                                                                                                                                                                                                           |                                                                                                                                                                            | 4,046                                                                                                                                                       |                                                                                                                                                                                        | 4,190                                                                                                                                                      |                                                                                                                                                                      | 4,314                                                                                                                                                |
| Average Household Size                                                                                                                                                                                                                                                                                                             |                                                                                                                                                                            | 2.19                                                                                                                                                        |                                                                                                                                                                                        | 2.22                                                                                                                                                       |                                                                                                                                                                      | 2.23                                                                                                                                                 |
| Owner Occupied Housing Units                                                                                                                                                                                                                                                                                                       |                                                                                                                                                                            | 2,769                                                                                                                                                       |                                                                                                                                                                                        | 2,762                                                                                                                                                      |                                                                                                                                                                      | 2,857                                                                                                                                                |
| Renter Occupied Housing Units                                                                                                                                                                                                                                                                                                      |                                                                                                                                                                            | 4,904                                                                                                                                                       |                                                                                                                                                                                        | 5,252                                                                                                                                                      |                                                                                                                                                                      | 5,432                                                                                                                                                |
| Median Age                                                                                                                                                                                                                                                                                                                         |                                                                                                                                                                            | 32.4                                                                                                                                                        |                                                                                                                                                                                        | 33.6                                                                                                                                                       |                                                                                                                                                                      | 34.2                                                                                                                                                 |
| Trends: 2016 - 2021 Annual Rate                                                                                                                                                                                                                                                                                                    |                                                                                                                                                                            | Area                                                                                                                                                        |                                                                                                                                                                                        | State                                                                                                                                                      |                                                                                                                                                                      | National                                                                                                                                             |
| Population                                                                                                                                                                                                                                                                                                                         |                                                                                                                                                                            | 0.76%                                                                                                                                                       |                                                                                                                                                                                        | 0.97%                                                                                                                                                      |                                                                                                                                                                      | 0.84%                                                                                                                                                |
| Households                                                                                                                                                                                                                                                                                                                         |                                                                                                                                                                            | 0.68%                                                                                                                                                       |                                                                                                                                                                                        | 0.93%                                                                                                                                                      |                                                                                                                                                                      | 0.79%                                                                                                                                                |
| Families                                                                                                                                                                                                                                                                                                                           |                                                                                                                                                                            | 0.59%                                                                                                                                                       |                                                                                                                                                                                        | 0.86%                                                                                                                                                      |                                                                                                                                                                      | 0.72%                                                                                                                                                |
| Owner HHs                                                                                                                                                                                                                                                                                                                          |                                                                                                                                                                            | 0.68%                                                                                                                                                       |                                                                                                                                                                                        | 0.89%                                                                                                                                                      |                                                                                                                                                                      | 0.73%                                                                                                                                                |
| Median Household Income                                                                                                                                                                                                                                                                                                            |                                                                                                                                                                            | -1.69%                                                                                                                                                      |                                                                                                                                                                                        | 2.35%                                                                                                                                                      |                                                                                                                                                                      | 1.89%                                                                                                                                                |
|                                                                                                                                                                                                                                                                                                                                    |                                                                                                                                                                            |                                                                                                                                                             | 20                                                                                                                                                                                     | 16                                                                                                                                                         | 20                                                                                                                                                                   | 21                                                                                                                                                   |
| Households by Income                                                                                                                                                                                                                                                                                                               |                                                                                                                                                                            |                                                                                                                                                             | Number                                                                                                                                                                                 | Percent                                                                                                                                                    | Number                                                                                                                                                               | Percent                                                                                                                                              |
| <\$15,000                                                                                                                                                                                                                                                                                                                          |                                                                                                                                                                            |                                                                                                                                                             | 1,038                                                                                                                                                                                  | 13.0%                                                                                                                                                      | 1,232                                                                                                                                                                | 14.9%                                                                                                                                                |
| \$15,000 - \$24,999                                                                                                                                                                                                                                                                                                                |                                                                                                                                                                            |                                                                                                                                                             | 887                                                                                                                                                                                    | 11.1%                                                                                                                                                      | 921                                                                                                                                                                  | 11.1%                                                                                                                                                |
| \$25,000 - \$34,999                                                                                                                                                                                                                                                                                                                |                                                                                                                                                                            |                                                                                                                                                             | 993                                                                                                                                                                                    | 12.4%                                                                                                                                                      | 891                                                                                                                                                                  | 10.7%                                                                                                                                                |
| \$35,000 - \$49,999                                                                                                                                                                                                                                                                                                                |                                                                                                                                                                            |                                                                                                                                                             | 1,331                                                                                                                                                                                  | 16.6%                                                                                                                                                      | 1,814                                                                                                                                                                | 21.9%                                                                                                                                                |
| \$50,000 - \$74,999                                                                                                                                                                                                                                                                                                                |                                                                                                                                                                            |                                                                                                                                                             | 1,892                                                                                                                                                                                  | 23.6%                                                                                                                                                      | 1,271                                                                                                                                                                | 15.3%                                                                                                                                                |
| \$75,000 - \$99,999                                                                                                                                                                                                                                                                                                                |                                                                                                                                                                            |                                                                                                                                                             | 924                                                                                                                                                                                    | 11.5%                                                                                                                                                      | 1,046                                                                                                                                                                | 12.6%                                                                                                                                                |
| \$100,000 - \$149,999                                                                                                                                                                                                                                                                                                              |                                                                                                                                                                            |                                                                                                                                                             | 637                                                                                                                                                                                    | 7.9%                                                                                                                                                       | 719                                                                                                                                                                  | 8.7%                                                                                                                                                 |
| \$150,000 - \$199,999                                                                                                                                                                                                                                                                                                              |                                                                                                                                                                            |                                                                                                                                                             | 168                                                                                                                                                                                    | 2.1%                                                                                                                                                       | 228                                                                                                                                                                  | 2.8%                                                                                                                                                 |
| \$200,000+                                                                                                                                                                                                                                                                                                                         |                                                                                                                                                                            |                                                                                                                                                             | 144                                                                                                                                                                                    | 1.8%                                                                                                                                                       | 166                                                                                                                                                                  | 2.0%                                                                                                                                                 |
|                                                                                                                                                                                                                                                                                                                                    |                                                                                                                                                                            |                                                                                                                                                             |                                                                                                                                                                                        |                                                                                                                                                            |                                                                                                                                                                      |                                                                                                                                                      |
| Median Household Income                                                                                                                                                                                                                                                                                                            |                                                                                                                                                                            |                                                                                                                                                             | \$46,461                                                                                                                                                                               |                                                                                                                                                            | \$42,655                                                                                                                                                             |                                                                                                                                                      |
| Average Household Income                                                                                                                                                                                                                                                                                                           |                                                                                                                                                                            |                                                                                                                                                             | \$55,987                                                                                                                                                                               |                                                                                                                                                            | \$57,744                                                                                                                                                             |                                                                                                                                                      |
| Per Capita Income                                                                                                                                                                                                                                                                                                                  |                                                                                                                                                                            |                                                                                                                                                             | \$25,616                                                                                                                                                                               |                                                                                                                                                            | \$26,265                                                                                                                                                             |                                                                                                                                                      |
|                                                                                                                                                                                                                                                                                                                                    | Census 20                                                                                                                                                                  | 10                                                                                                                                                          | 20                                                                                                                                                                                     | 16                                                                                                                                                         | 20                                                                                                                                                                   | 21                                                                                                                                                   |
| Population by Age                                                                                                                                                                                                                                                                                                                  | Number                                                                                                                                                                     | Percent                                                                                                                                                     | Number                                                                                                                                                                                 | Percent                                                                                                                                                    | Number                                                                                                                                                               | Percent                                                                                                                                              |
| 0 1                                                                                                                                                                                                                                                                                                                                |                                                                                                                                                                            | 7.1%                                                                                                                                                        | 1 204                                                                                                                                                                                  | 6.7%                                                                                                                                                       |                                                                                                                                                                      | 6.7%                                                                                                                                                 |
| 0 - 4                                                                                                                                                                                                                                                                                                                              | 1,220                                                                                                                                                                      |                                                                                                                                                             | 1,204                                                                                                                                                                                  |                                                                                                                                                            | 1,256                                                                                                                                                                |                                                                                                                                                      |
| 5 - 9                                                                                                                                                                                                                                                                                                                              | 919                                                                                                                                                                        | 5.4%                                                                                                                                                        | 1,024                                                                                                                                                                                  | 5.7%                                                                                                                                                       | 1,043                                                                                                                                                                | 5.6%                                                                                                                                                 |
| 5 - 9<br>10 - 14                                                                                                                                                                                                                                                                                                                   | 919<br>777                                                                                                                                                                 | 4.6%                                                                                                                                                        | 1,024<br>881                                                                                                                                                                           | 4.9%                                                                                                                                                       | 1,043<br>951                                                                                                                                                         | 5.1%                                                                                                                                                 |
| 5 - 9<br>10 - 14<br>15 - 19                                                                                                                                                                                                                                                                                                        | 919<br>777<br>844                                                                                                                                                          | 4.6%<br>4.9%                                                                                                                                                | 1,024<br>881<br>865                                                                                                                                                                    | 4.9%<br>4.8%                                                                                                                                               | 1,043<br>951<br>946                                                                                                                                                  | 5.1%<br>5.1%                                                                                                                                         |
| 5 - 9<br>10 - 14<br>15 - 19<br>20 - 24                                                                                                                                                                                                                                                                                             | 919<br>777<br>844<br>2,078                                                                                                                                                 | 4.6%<br>4.9%<br>12.2%                                                                                                                                       | 1,024<br>881<br>865<br>1,740                                                                                                                                                           | 4.9%<br>4.8%<br>9.7%                                                                                                                                       | 1,043<br>951<br>946<br>1,751                                                                                                                                         | 5.1%<br>5.1%<br>9.4%                                                                                                                                 |
| 5 - 9<br>10 - 14<br>15 - 19<br>20 - 24<br>25 - 34                                                                                                                                                                                                                                                                                  | 919<br>777<br>844<br>2,078<br>3,408                                                                                                                                        | 4.6%<br>4.9%<br>12.2%<br>20.0%                                                                                                                              | 1,024<br>881<br>865<br>1,740<br>3,768                                                                                                                                                  | 4.9%<br>4.8%<br>9.7%<br>20.9%                                                                                                                              | 1,043<br>951<br>946<br>1,751<br>3,681                                                                                                                                | 5.1%<br>5.1%<br>9.4%<br>19.7%                                                                                                                        |
| 5 - 9<br>10 - 14<br>15 - 19<br>20 - 24<br>25 - 34<br>35 - 44                                                                                                                                                                                                                                                                       | 919<br>777<br>844<br>2,078<br>3,408<br>2,018                                                                                                                               | 4.6%<br>4.9%<br>12.2%<br>20.0%<br>11.8%                                                                                                                     | 1,024<br>881<br>865<br>1,740<br>3,768<br>2,259                                                                                                                                         | 4.9%<br>4.8%<br>9.7%<br>20.9%<br>12.5%                                                                                                                     | 1,043<br>951<br>946<br>1,751<br>3,681<br>2,558                                                                                                                       | 5.1%<br>5.1%<br>9.4%<br>19.7%<br>13.7%                                                                                                               |
| 5 - 9<br>10 - 14<br>15 - 19<br>20 - 24<br>25 - 34<br>35 - 44<br>45 - 54                                                                                                                                                                                                                                                            | 919<br>777<br>844<br>2,078<br>3,408<br>2,018<br>2,158                                                                                                                      | 4.6%<br>4.9%<br>12.2%<br>20.0%<br>11.8%<br>12.6%                                                                                                            | 1,024<br>881<br>865<br>1,740<br>3,768<br>2,259<br>2,063                                                                                                                                | 4.9%<br>4.8%<br>9.7%<br>20.9%<br>12.5%<br>11.4%                                                                                                            | 1,043<br>951<br>946<br>1,751<br>3,681<br>2,558<br>1,891                                                                                                              | 5.1%<br>5.1%<br>9.4%<br>19.7%<br>13.7%<br>10.1%                                                                                                      |
| 5 - 9<br>10 - 14<br>15 - 19<br>20 - 24<br>25 - 34<br>35 - 44<br>45 - 54<br>55 - 64                                                                                                                                                                                                                                                 | 919<br>777<br>844<br>2,078<br>3,408<br>2,018<br>2,158<br>1,441                                                                                                             | 4.6%<br>4.9%<br>12.2%<br>20.0%<br>11.8%<br>12.6%<br>8.4%                                                                                                    | 1,024<br>881<br>865<br>1,740<br>3,768<br>2,259<br>2,063<br>1,708                                                                                                                       | 4.9%<br>4.8%<br>9.7%<br>20.9%<br>12.5%<br>11.4%<br>9.5%                                                                                                    | 1,043<br>951<br>946<br>1,751<br>3,681<br>2,558<br>1,891<br>1,961                                                                                                     | 5.1%<br>5.1%<br>9.4%<br>19.7%<br>13.7%<br>10.1%<br>10.5%                                                                                             |
| 5 - 9<br>10 - 14<br>15 - 19<br>20 - 24<br>25 - 34<br>35 - 44<br>45 - 54<br>55 - 64<br>65 - 74                                                                                                                                                                                                                                      | 919<br>777<br>844<br>2,078<br>3,408<br>2,018<br>2,158<br>1,441<br>967                                                                                                      | 4.6%<br>4.9%<br>12.2%<br>20.0%<br>11.8%<br>12.6%<br>8.4%<br>5.7%                                                                                            | 1,024<br>881<br>865<br>1,740<br>3,768<br>2,259<br>2,063<br>1,708<br>1,186                                                                                                              | 4.9%<br>4.8%<br>9.7%<br>20.9%<br>12.5%<br>11.4%<br>9.5%<br>6.6%                                                                                            | 1,043<br>951<br>946<br>1,751<br>3,681<br>2,558<br>1,891<br>1,961<br>1,333                                                                                            | 5.1%<br>5.1%<br>9.4%<br>19.7%<br>13.7%<br>10.1%<br>10.5%<br>7.1%                                                                                     |
| 5 - 9<br>10 - 14<br>15 - 19<br>20 - 24<br>25 - 34<br>35 - 44<br>45 - 54<br>55 - 64<br>65 - 74<br>75 - 84                                                                                                                                                                                                                           | 919<br>777<br>844<br>2,078<br>3,408<br>2,018<br>2,158<br>1,441<br>967<br>763                                                                                               | 4.6%<br>4.9%<br>12.2%<br>20.0%<br>11.8%<br>12.6%<br>8.4%<br>5.7%<br>4.5%                                                                                    | 1,024<br>881<br>865<br>1,740<br>3,768<br>2,259<br>2,063<br>1,708<br>1,186<br>807                                                                                                       | 4.9%<br>4.8%<br>9.7%<br>20.9%<br>12.5%<br>11.4%<br>9.5%<br>6.6%<br>4.5%                                                                                    | 1,043<br>951<br>946<br>1,751<br>3,681<br>2,558<br>1,891<br>1,961<br>1,333<br>806                                                                                     | 5.1%<br>9.4%<br>19.7%<br>13.7%<br>10.1%<br>10.5%<br>7.1%<br>4.3%                                                                                     |
| 5 - 9<br>10 - 14<br>15 - 19<br>20 - 24<br>25 - 34<br>35 - 44<br>45 - 54<br>55 - 64<br>65 - 74                                                                                                                                                                                                                                      | 919<br>777<br>844<br>2,078<br>3,408<br>2,018<br>2,158<br>1,441<br>967<br>763<br>481                                                                                        | 4.6%<br>4.9%<br>12.2%<br>20.0%<br>11.8%<br>12.6%<br>8.4%<br>5.7%<br>4.5%<br>2.8%                                                                            | 1,024<br>881<br>865<br>1,740<br>3,768<br>2,259<br>2,063<br>1,708<br>1,186<br>807<br>525                                                                                                | 4.9%<br>4.8%<br>9.7%<br>20.9%<br>12.5%<br>11.4%<br>9.5%<br>6.6%<br>4.5%<br>2.9%                                                                            | 1,043<br>951<br>946<br>1,751<br>3,681<br>2,558<br>1,891<br>1,961<br>1,333<br>806<br>549                                                                              | 5.1%<br>5.1%<br>9.4%<br>19.7%<br>13.7%<br>10.1%<br>10.5%<br>7.1%<br>4.3%<br>2.9%                                                                     |
| 5 - 9<br>10 - 14<br>15 - 19<br>20 - 24<br>25 - 34<br>35 - 44<br>45 - 54<br>55 - 64<br>65 - 74<br>75 - 84<br>85+                                                                                                                                                                                                                    | 919<br>777<br>844<br>2,078<br>3,408<br>2,018<br>2,158<br>1,441<br>967<br>763<br>481<br><b>Census 20</b>                                                                    | 4.6%<br>4.9%<br>12.2%<br>20.0%<br>11.8%<br>12.6%<br>8.4%<br>5.7%<br>4.5%<br>2.8%<br><b>10</b>                                                               | 1,024<br>881<br>865<br>1,740<br>3,768<br>2,259<br>2,063<br>1,708<br>1,186<br>807<br>525<br><b>20</b>                                                                                   | 4.9%<br>4.8%<br>9.7%<br>20.9%<br>12.5%<br>11.4%<br>9.5%<br>6.6%<br>4.5%<br>2.9%<br><b>16</b>                                                               | 1,043<br>951<br>946<br>1,751<br>3,681<br>2,558<br>1,891<br>1,961<br>1,333<br>806<br>549<br><b>20</b>                                                                 | 5.1%<br>5.1%<br>9.4%<br>19.7%<br>13.7%<br>10.1%<br>10.5%<br>7.1%<br>4.3%<br>2.9%                                                                     |
| 5 - 9<br>10 - 14<br>15 - 19<br>20 - 24<br>25 - 34<br>35 - 44<br>45 - 54<br>55 - 64<br>65 - 74<br>75 - 84<br>85+<br>Race and Ethnicity                                                                                                                                                                                              | 919<br>777<br>844<br>2,078<br>3,408<br>2,018<br>2,158<br>1,441<br>967<br>763<br>481<br><b>Census 20</b><br>Number                                                          | 4.6%<br>4.9%<br>12.2%<br>20.0%<br>11.8%<br>12.6%<br>8.4%<br>5.7%<br>4.5%<br>2.8%<br><b>10</b><br>Percent                                                    | 1,024<br>881<br>865<br>1,740<br>3,768<br>2,259<br>2,063<br>1,708<br>1,186<br>807<br>525<br><b>20</b><br>Number                                                                         | 4.9%<br>4.8%<br>9.7%<br>20.9%<br>12.5%<br>11.4%<br>9.5%<br>6.6%<br>4.5%<br>2.9%<br><b>16</b><br>Percent                                                    | 1,043<br>951<br>946<br>1,751<br>3,681<br>2,558<br>1,891<br>1,961<br>1,333<br>806<br>549<br><b>20</b><br>Number                                                       | 5.1%<br>5.1%<br>9.4%<br>19.7%<br>13.7%<br>10.1%<br>10.5%<br>7.1%<br>4.3%<br>2.9%<br>221<br>Percent                                                   |
| 5 - 9<br>10 - 14<br>15 - 19<br>20 - 24<br>25 - 34<br>35 - 44<br>45 - 54<br>55 - 64<br>65 - 74<br>75 - 84<br>85+<br><b>Race and Ethnicity</b><br>White Alone                                                                                                                                                                        | 919<br>777<br>844<br>2,078<br>3,408<br>2,018<br>2,158<br>1,441<br>967<br>763<br>481<br><b>Census 20</b><br>Number<br>9,883                                                 | 4.6%<br>4.9%<br>12.2%<br>20.0%<br>11.8%<br>12.6%<br>8.4%<br>5.7%<br>4.5%<br>2.8%<br>10<br>Percent<br>57.9%                                                  | 1,024<br>881<br>865<br>1,740<br>3,768<br>2,259<br>2,063<br>1,708<br>1,186<br>807<br>525<br><b>20</b><br>Number<br>10,185                                                               | 4.9%<br>4.8%<br>9.7%<br>20.9%<br>12.5%<br>11.4%<br>9.5%<br>6.6%<br>4.5%<br>2.9%<br><b>16</b><br>Percent<br>56.5%                                           | 1,043<br>951<br>946<br>1,751<br>3,681<br>2,558<br>1,891<br>1,961<br>1,333<br>806<br>549<br><b>20</b><br>Number<br>10,359                                             | 5.1%<br>5.1%<br>9.4%<br>19.7%<br>13.7%<br>10.1%<br>10.5%<br>7.1%<br>4.3%<br>2.9%<br>21<br>Percent<br>55.3%                                           |
| 5 - 9<br>10 - 14<br>15 - 19<br>20 - 24<br>25 - 34<br>35 - 44<br>45 - 54<br>55 - 64<br>65 - 74<br>75 - 84<br>85+<br><b>Race and Ethnicity</b><br>White Alone<br>Black Alone                                                                                                                                                         | 919<br>777<br>844<br>2,078<br>3,408<br>2,018<br>2,158<br>1,441<br>967<br>763<br>481<br><b>Census 20</b><br>Number<br>9,883<br>5,123                                        | 4.6%<br>4.9%<br>12.2%<br>20.0%<br>11.8%<br>12.6%<br>8.4%<br>5.7%<br>4.5%<br>2.8%<br>10<br>Percent<br>57.9%<br>30.0%                                         | 1,024<br>881<br>865<br>1,740<br>3,768<br>2,259<br>2,063<br>1,708<br>1,708<br>1,708<br>807<br>525<br><b>20</b><br>Number<br>10,185<br>5,345                                             | 4.9%<br>4.8%<br>9.7%<br>20.9%<br>12.5%<br>11.4%<br>9.5%<br>6.6%<br>4.5%<br>2.9%<br><b>16</b><br>Percent<br>56.5%<br>29.6%                                  | 1,043<br>951<br>946<br>1,751<br>3,681<br>2,558<br>1,891<br>1,961<br>1,333<br>806<br>549<br><b>20</b><br>Number<br>10,359<br>5,458                                    | 5.1%<br>5.1%<br>9.4%<br>19.7%<br>13.7%<br>10.1%<br>10.5%<br>7.1%<br>4.3%<br>2.9%<br>21<br>Percent<br>55.3%<br>29.1%                                  |
| 5 - 9<br>10 - 14<br>15 - 19<br>20 - 24<br>25 - 34<br>35 - 44<br>45 - 54<br>55 - 64<br>65 - 74<br>75 - 84<br>85+<br><b>Race and Ethnicity</b><br>White Alone<br>Black Alone<br>American Indian Alone                                                                                                                                | 919<br>777<br>844<br>2,078<br>3,408<br>2,018<br>2,158<br>1,441<br>967<br>763<br>481<br><b>Census 20</b><br>Number<br>9,883<br>5,123<br>73                                  | 4.6%<br>4.9%<br>12.2%<br>20.0%<br>11.8%<br>12.6%<br>8.4%<br>5.7%<br>4.5%<br>2.8%<br>10<br>Percent<br>57.9%<br>30.0%<br>0.4%                                 | 1,024<br>881<br>865<br>1,740<br>3,768<br>2,259<br>2,063<br>1,708<br>1,708<br>1,708<br>807<br>525<br><b>20</b><br>Number<br>10,185<br>5,345<br>79                                       | 4.9%<br>4.8%<br>9.7%<br>20.9%<br>12.5%<br>11.4%<br>9.5%<br>6.6%<br>4.5%<br>2.9%<br>16<br>Percent<br>56.5%<br>29.6%<br>0.4%                                 | 1,043<br>951<br>946<br>1,751<br>3,681<br>2,558<br>1,891<br>1,961<br>1,333<br>806<br>549<br><b>20</b><br>Number<br>10,359<br>5,458<br>84                              | 5.1%<br>5.1%<br>9.4%<br>19.7%<br>13.7%<br>10.1%<br>10.5%<br>7.1%<br>4.3%<br>2.9%<br>2.9%<br>Percent<br>55.3%<br>29.1%<br>0.4%                        |
| 5 - 9<br>10 - 14<br>15 - 19<br>20 - 24<br>25 - 34<br>35 - 44<br>45 - 54<br>55 - 64<br>65 - 74<br>75 - 84<br>85+<br><b>Race and Ethnicity</b><br>White Alone<br>Black Alone<br>American Indian Alone<br>Asian Alone                                                                                                                 | 919<br>777<br>844<br>2,078<br>3,408<br>2,018<br>2,158<br>1,441<br>967<br>763<br>481<br><b>Census 20</b><br>Number<br>9,883<br>5,123<br>73<br>432                           | 4.6%<br>4.9%<br>12.2%<br>20.0%<br>11.8%<br>12.6%<br>8.4%<br>5.7%<br>4.5%<br>2.8%<br>10<br>Percent<br>57.9%<br>30.0%<br>0.4%<br>2.5%                         | 1,024<br>881<br>865<br>1,740<br>3,768<br>2,259<br>2,063<br>1,708<br>1,708<br>807<br>525<br><b>20</b><br>Number<br>10,185<br>5,345<br>79<br>570                                         | 4.9%<br>4.8%<br>9.7%<br>20.9%<br>12.5%<br>11.4%<br>9.5%<br>6.6%<br>4.5%<br>2.9%<br><b>16</b><br>Percent<br>56.5%<br>29.6%<br>0.4%<br>3.2%                  | 1,043<br>951<br>946<br>1,751<br>3,681<br>2,558<br>1,891<br>1,961<br>1,333<br>806<br>549<br><b>20</b><br>Number<br>10,359<br>5,458<br>84<br>687                       | 5.1%<br>5.1%<br>9.4%<br>19.7%<br>10.7%<br>10.1%<br>10.5%<br>7.1%<br>4.3%<br>2.9%<br>2.9%<br>Percent<br>55.3%<br>29.1%<br>0.4%<br>3.7%                |
| 5 - 9<br>10 - 14<br>15 - 19<br>20 - 24<br>25 - 34<br>35 - 44<br>45 - 54<br>55 - 64<br>65 - 74<br>75 - 84<br>85+<br><b>Race and Ethnicity</b><br>White Alone<br>Black Alone<br>American Indian Alone<br>Asian Alone<br>Pacific Islander Alone                                                                                       | 919<br>777<br>844<br>2,078<br>3,408<br>2,018<br>2,158<br>1,441<br>967<br>763<br>481<br><b>Census 20</b><br>Number<br>9,883<br>5,123<br>73<br>432                           | 4.6%<br>4.9%<br>12.2%<br>20.0%<br>11.8%<br>12.6%<br>8.4%<br>5.7%<br>4.5%<br>2.8%<br>10<br>Percent<br>57.9%<br>30.0%<br>0.4%<br>2.5%<br>0.2%                 | 1,024<br>881<br>865<br>1,740<br>3,768<br>2,259<br>2,063<br>1,708<br>1,708<br>1,708<br>807<br>525<br><b>20</b><br>Number<br>10,185<br>5,345<br>5,345<br>79<br>570<br>35                 | 4.9%<br>4.8%<br>9.7%<br>20.9%<br>12.5%<br>11.4%<br>9.5%<br>6.6%<br>4.5%<br>2.9%<br>16<br>Percent<br>56.5%<br>29.6%<br>0.4%<br>3.2%<br>0.2%                 | 1,043<br>951<br>946<br>1,751<br>3,681<br>2,558<br>1,891<br>1,961<br>1,333<br>806<br>549<br><b>20</b><br>Number<br>10,359<br>5,458<br>84<br>687<br>43                 | 5.1%<br>5.1%<br>9.4%<br>19.7%<br>10.7%<br>10.1%<br>10.5%<br>7.1%<br>4.3%<br>2.9%<br>2.9%<br>221<br>Percent<br>55.3%<br>29.1%<br>0.4%<br>3.7%<br>0.2% |
| 5 - 9<br>10 - 14<br>15 - 19<br>20 - 24<br>25 - 34<br>35 - 44<br>45 - 54<br>55 - 64<br>65 - 74<br>75 - 84<br>85+<br><b>Race and Ethnicity</b><br>White Alone<br>Black Alone<br>Black Alone<br>American Indian Alone<br>Asian Alone<br>Pacific Islander Alone<br>Some Other Race Alone                                               | 919<br>777<br>844<br>2,078<br>3,408<br>2,018<br>2,158<br>1,441<br>967<br>763<br>481<br><b>Census 20</b><br>Number<br>9,883<br>5,123<br>73<br>432<br>73<br>432<br>27<br>834 | 4.6%<br>4.9%<br>12.2%<br>20.0%<br>11.8%<br>12.6%<br>8.4%<br>5.7%<br>4.5%<br>2.8%<br>10<br>Percent<br>57.9%<br>30.0%<br>0.4%<br>2.5%<br>0.2%<br>4.9%         | 1,024<br>881<br>865<br>1,740<br>3,768<br>2,259<br>2,063<br>1,708<br>1,708<br>1,708<br>807<br>525<br><b>20</b><br>Number<br>10,185<br>5,345<br>5,345<br>799<br>570<br>35<br>996         | 4.9%<br>4.8%<br>9.7%<br>20.9%<br>12.5%<br>11.4%<br>9.5%<br>6.6%<br>4.5%<br>2.9%<br>16<br>Percent<br>56.5%<br>29.6%<br>0.4%<br>3.2%<br>0.2%<br>5.5%         | 1,043<br>951<br>946<br>1,751<br>3,681<br>2,558<br>1,891<br>1,961<br>1,333<br>806<br>549<br><b>20</b><br>Number<br>10,359<br>5,458<br>84<br>687<br>43<br>1,154        | 5.1%<br>5.1%<br>9.4%<br>19.7%<br>10.7%<br>10.1%<br>10.5%<br>7.1%<br>4.3%<br>2.9%<br>2.9%<br>2.9%<br>2.9%<br>0.4%<br>3.7%<br>0.2%<br>6.2%             |
| 5 - 9<br>10 - 14<br>15 - 19<br>20 - 24<br>25 - 34<br>35 - 44<br>45 - 54<br>55 - 64<br>65 - 74<br>75 - 84<br>85+<br><b>Race and Ethnicity</b><br>White Alone<br>Black Alone<br>American Indian Alone<br>Asian Alone<br>Pacific Islander Alone                                                                                       | 919<br>777<br>844<br>2,078<br>3,408<br>2,018<br>2,158<br>1,441<br>967<br>763<br>481<br><b>Census 20</b><br>Number<br>9,883<br>5,123<br>73<br>432                           | 4.6%<br>4.9%<br>12.2%<br>20.0%<br>11.8%<br>12.6%<br>8.4%<br>5.7%<br>4.5%<br>2.8%<br>10<br>Percent<br>57.9%<br>30.0%<br>0.4%<br>2.5%<br>0.2%                 | 1,024<br>881<br>865<br>1,740<br>3,768<br>2,259<br>2,063<br>1,708<br>1,708<br>1,708<br>807<br>525<br><b>20</b><br>Number<br>10,185<br>5,345<br>5,345<br>79<br>570<br>35                 | 4.9%<br>4.8%<br>9.7%<br>20.9%<br>12.5%<br>11.4%<br>9.5%<br>6.6%<br>4.5%<br>2.9%<br>16<br>Percent<br>56.5%<br>29.6%<br>0.4%<br>3.2%<br>0.2%                 | 1,043<br>951<br>946<br>1,751<br>3,681<br>2,558<br>1,891<br>1,961<br>1,333<br>806<br>549<br><b>20</b><br>Number<br>10,359<br>5,458<br>84<br>687<br>43                 | 5.1%<br>5.1%<br>9.4%<br>19.7%<br>10.7%<br>10.1%<br>10.5%<br>7.1%<br>4.3%<br>2.9%<br>2.9%<br>221<br>Percent<br>55.3%<br>29.1%<br>0.4%<br>3.7%<br>0.2% |
| 5 - 9<br>10 - 14<br>15 - 19<br>20 - 24<br>25 - 34<br>35 - 44<br>45 - 54<br>55 - 64<br>65 - 74<br>75 - 84<br>85+<br><b>Race and Ethnicity</b><br>White Alone<br>Black Alone<br>Black Alone<br>American Indian Alone<br>American Indian Alone<br>Asian Alone<br>Pacific Islander Alone<br>Some Other Race Alone<br>Two or More Races | 919<br>777<br>844<br>2,078<br>3,408<br>2,018<br>2,158<br>1,441<br>967<br>763<br>481<br><b>Census 20</b><br>Number<br>9,883<br>5,123<br>73<br>432<br>27<br>834<br>207       | 4.6%<br>4.9%<br>12.2%<br>20.0%<br>11.8%<br>12.6%<br>8.4%<br>5.7%<br>4.5%<br>2.8%<br>10<br>Percent<br>57.9%<br>30.0%<br>0.4%<br>2.5%<br>0.2%<br>4.9%<br>4.1% | 1,024<br>881<br>865<br>1,740<br>3,768<br>2,259<br>2,063<br>1,708<br>1,708<br>1,708<br>1,708<br>525<br><b>20</b><br>Number<br>10,185<br>5,345<br>5,345<br>79<br>570<br>35<br>996<br>820 | 4.9%<br>4.8%<br>9.7%<br>20.9%<br>12.5%<br>11.4%<br>9.5%<br>6.6%<br>4.5%<br>2.9%<br>16<br>Percent<br>56.5%<br>29.6%<br>0.4%<br>3.2%<br>0.2%<br>5.5%<br>4.5% | 1,043<br>951<br>946<br>1,751<br>3,681<br>2,558<br>1,891<br>1,961<br>1,333<br>806<br>549<br><b>20</b><br>Number<br>10,359<br>5,458<br>84<br>687<br>43<br>1,154<br>943 | 5.1%<br>9.4%<br>19.7%<br>13.7%<br>10.1%<br>10.5%<br>7.1%<br>4.3%<br>2.9%<br>21<br>Percent<br>55.3%<br>29.1%<br>0.4%<br>3.7%<br>0.2%<br>6.2%<br>5.0%  |
| 5 - 9<br>10 - 14<br>15 - 19<br>20 - 24<br>25 - 34<br>35 - 44<br>45 - 54<br>55 - 64<br>65 - 74<br>75 - 84<br>85+<br><b>Race and Ethnicity</b><br>White Alone<br>Black Alone<br>Black Alone<br>American Indian Alone<br>Asian Alone<br>Pacific Islander Alone<br>Some Other Race Alone                                               | 919<br>777<br>844<br>2,078<br>3,408<br>2,018<br>2,158<br>1,441<br>967<br>763<br>481<br><b>Census 20</b><br>Number<br>9,883<br>5,123<br>73<br>432<br>73<br>432<br>27<br>834 | 4.6%<br>4.9%<br>12.2%<br>20.0%<br>11.8%<br>12.6%<br>8.4%<br>5.7%<br>4.5%<br>2.8%<br>10<br>Percent<br>57.9%<br>30.0%<br>0.4%<br>2.5%<br>0.2%<br>4.9%         | 1,024<br>881<br>865<br>1,740<br>3,768<br>2,259<br>2,063<br>1,708<br>1,708<br>1,708<br>807<br>525<br><b>20</b><br>Number<br>10,185<br>5,345<br>5,345<br>799<br>570<br>35<br>996         | 4.9%<br>4.8%<br>9.7%<br>20.9%<br>12.5%<br>11.4%<br>9.5%<br>6.6%<br>4.5%<br>2.9%<br>16<br>Percent<br>56.5%<br>29.6%<br>0.4%<br>3.2%<br>0.2%<br>5.5%         | 1,043<br>951<br>946<br>1,751<br>3,681<br>2,558<br>1,891<br>1,961<br>1,333<br>806<br>549<br><b>20</b><br>Number<br>10,359<br>5,458<br>84<br>687<br>43<br>1,154        | 5.1%<br>5.1%<br>9.4%<br>19.7%<br>13.7%<br>10.1%<br>10.5%<br>7.1%<br>4.3%<br>2.9%<br>2.9%<br>2.9%<br>2.9%<br>2.9%<br>2.9%<br>2.9%<br>2.9              |

#### 2016 Population by Race

<sup>2016</sup> Percent Hispanic Origin: 11.4%

731 J Clyde Morris Blvd, Newport News, Virginia, 23601 Drive Time: 10 minute radius Prepared by Janice Lewis, CCIM Latitude: 37.07787