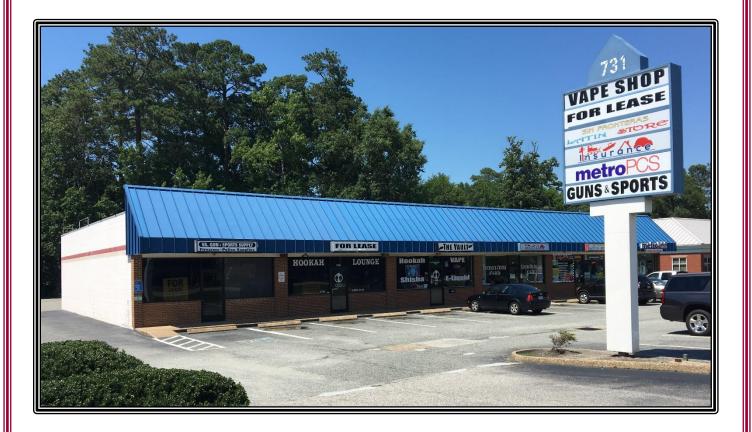

## FOR SALE Strip Shopping Center 731 J. Clyde Morris Boulevard Newport News, Virginia

| Location:            | 731 J. Clyde Morris Boulevard, Newport News                                                                                                                                                                                                    |
|----------------------|------------------------------------------------------------------------------------------------------------------------------------------------------------------------------------------------------------------------------------------------|
| Description:         | An income producing 7,200 square foot all brick / block strip retail center which was built in 1986. Six individual rental units $-5$ are leased and $1 - 1,200$ square foot unit is temporarily vacant.                                       |
| Land Area:           | .76 acres                                                                                                                                                                                                                                      |
| Sales Price:         | \$1,500,000.00                                                                                                                                                                                                                                 |
| NOI:                 | \$109,000.00 (Projected)                                                                                                                                                                                                                       |
| Parking:             | Ample parking for Tenants' customers with employee parking in the rear of the property.                                                                                                                                                        |
| Traffic Count:       | 38,000 vehicles per day                                                                                                                                                                                                                        |
| Zoning:              | C1 – Retail Commercial. Multiple allowable uses by right are attached in the marketing package.                                                                                                                                                |
| General Information: | <ul> <li>Well established area</li> <li>Surrounded by numerous retailers and solid residential neighborhoods</li> <li>Call agent for confidentiality agreement and tenant lease information.</li> </ul>                                        |
| Also included:       | <ul> <li>Aerial Maps</li> <li>Location Map</li> <li>5, 10, and 15 minute driving radius demographics</li> </ul>                                                                                                                                |
|                      | For Additional Information, Please Contact:<br>Tom Waltz<br>Campana Waltz Commercial Real Estate, LLC<br>11832 Fishing Point Drive, Suite 400<br>Newport News, Virginia, 23606<br>757.327.0333<br>Tom@CampanaWaltz.com<br>www.CampanaWaltz.com |