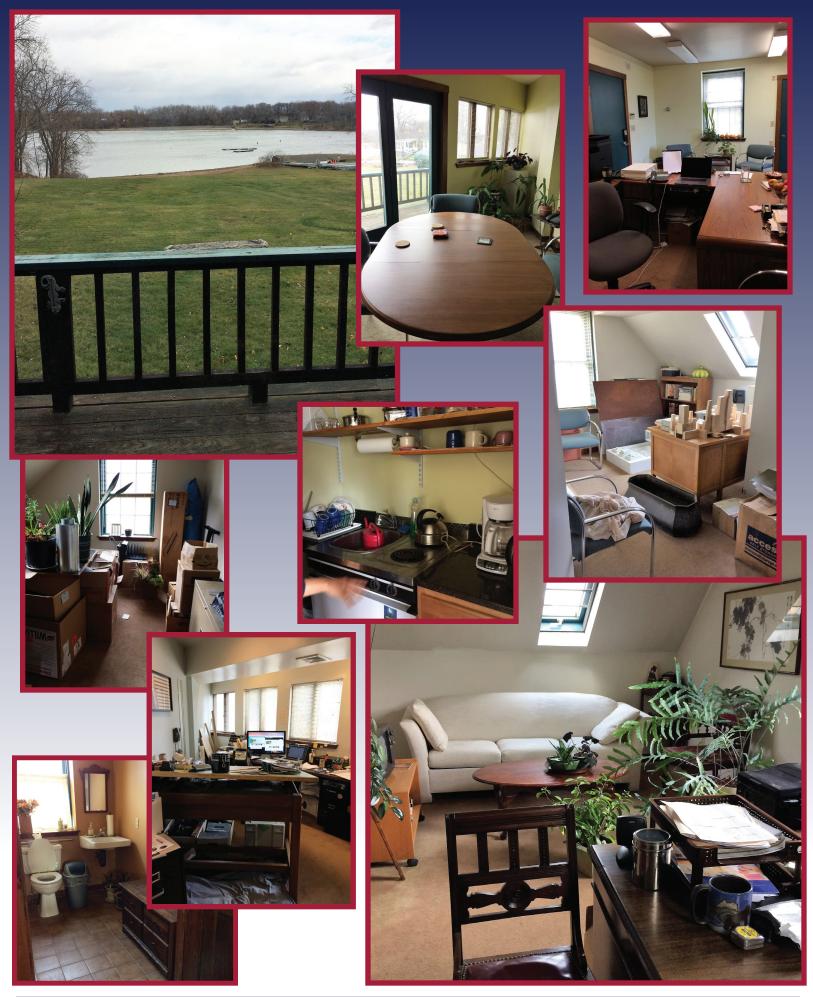

282 Hartford Avenue, Wethersfield CT is a truly unique office cottage situated on the Wethersfield Cove in the renowned Wethersfield Historic District. This waterfront gem, Circa 1800 is a brick office cottage. The 1,654 square foot cottage has been converted to modern office space with central air and gas heat. This creative space is currently used a marketing agency. The space contains a reception area, open space for 2-3 workstations, 3 private offices, a kitchenette and an amazing conference room overlooking the Wethersfield Cove (Connecticut River). A wide wood deck adjoins the conference room for indoor and outdoor meetings,

the spacious lawn leads to the water's edge and can be used for impromptu company cookouts. This is not just another office space; it is a unique location with a charming combination of water views, historic location and cottage charm. This is an especially good location for any creative business such as: architects, marketing and advertising, counseling or law practice to name a few. Occupancy can be arranged on 60-90 days' notice as the property owner of the advertising agency is still occupies the space. Sharing the space with the marketing agency could also be arranged.