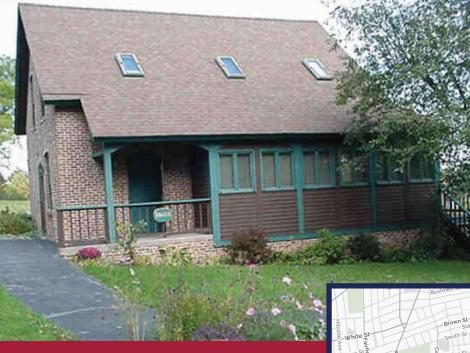

## 282 Hartford Ave Wethersfield, CT Waterfront Office Cottage

282 Hartford Avenue, Wethersfield CT is a truly unique office cottage situated on the Wethersfield Cove in the renowned Wethersfield Historic District. This waterfront gem, Circa 1800 is a brick office cottage. The 1,654 square foot cottage has been converted to modern office space with central air and gas heat. This creative space is currently used a marketing agency. The space contains a reception area, open space for 2-3 workstations, 3 private offices, a kitchenette and an amazing conference room overlooking the Wethersfield Cove (Connecticut River). A wide wood deck adjoins the conference room for indoor and outdoor meetings,