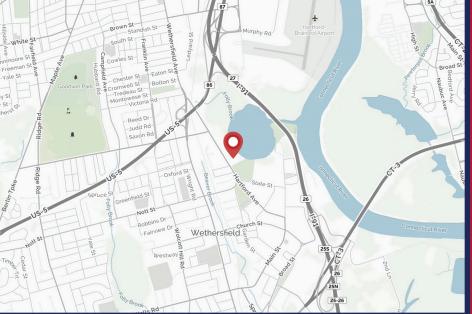

## 282 Hartford Ave Wethersfield, CT Waterfront Office Cottage

282 Hartford Avenue, Wethersfield CT is a truly unique office cottage situated on the Wethersfield Cove in the renowned Wethersfield Historic District. This waterfront gem, Circa 1800 is a brick office cottage. The 1,654 square foot cottage has been converted to modern office space with central air and gas heat. This creative space is currently used a marketing agency. The space contains a reception area, open space for 2-3 workstations, 3 private offices, a kitchenette and an amazing conference room overlooking the Wethersfield Cove (Connecticut River). A wide wood deck adjoins the conference room for indoor and outdoor meetings,