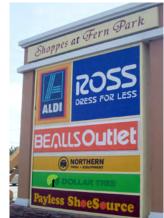

Type:

Neighborhood Strip Center 131,646 sf on 10.561 Acres

GLA:

460 cars

Parking:

Two way average daily traffic 70,000 CPD Ross Dress for Less, Beall's Outlet, Aldi,

Traffic: Anchors:

Dollar Tree