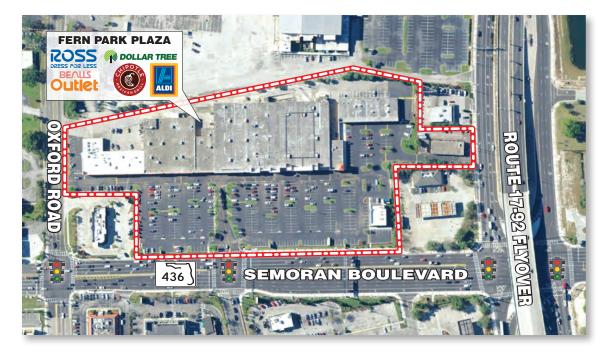

## Fern Park Plaza

**Location:** 

Fern Park Plaza Shopping Center is located in Seminole County at 153 State Road 436 (Semoran Blvd.) on the corner of U.S. Highway 17-92 and Route 436 (Semoran Blvd.) in Fern Park (Orlando), Florida 32730.

Type:

Neighborhood Strip Center 131,646 sf on 10.561 Acres

GLA:

460 cars

Parking:

Two way average daily traffic 70,000 CPD Ross Dress for Less, Beall's Outlet, Aldi,

Traffic: Anchors:

Dollar Tree

**Vital Statistics:** 

- Located between the Altamonte Springs and Casselberry Retail Corridor on one of the busiest intersections in Central FL
- Adjacent to Sam's, Orlando Jai Alai & Lowe's
- Across the street from Bed Bath & Beyond and Staples
- Renovated in 2012