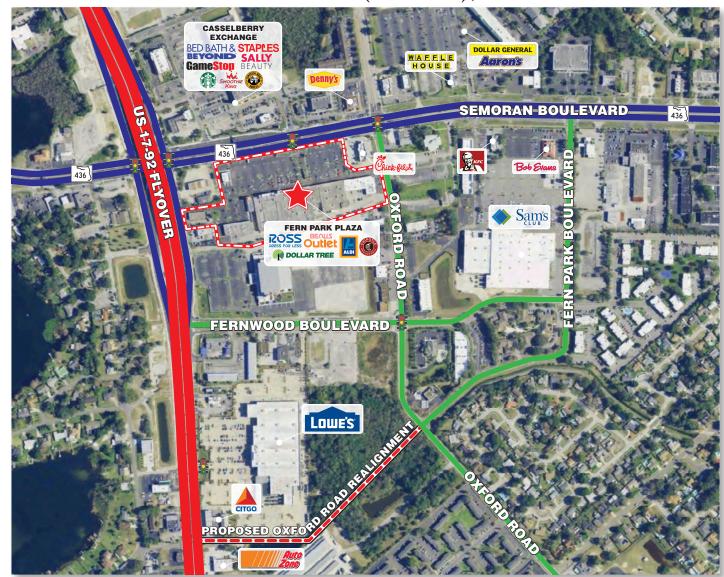

## Fern Park Plaza

**Location:** 

Fern Park Plaza Shopping Center is located in Seminole County at 153 State Road 436 (Semoran Blvd.) on the corner of U.S. Highway 17-92 and Route 436 (Semoran Blvd.) in Fern Park (Orlando), Florida 32730.

**Vital Statistics:** 

- Located between the Altamonte Springs and Casselberry Retail Corridor on one of the busiest intersections in Central FL
- Adjacent to Sam's, Orlando Jai Alai & Lowe's
- Across the street from Bed Bath & Beyond and Staples
- Renovated in 2012