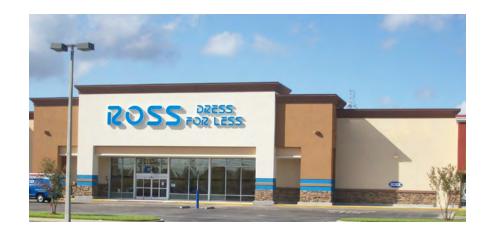

Type:

Neighborhood Strip Center 131,646 sf on 10.561 Acres

GLA:

460 cars

Parking:

Two way average daily traffic 70,000 CPD Ross Dress for Less, Beall's Outlet, Aldi,

Traffic: Anchors:

Dollar Tree