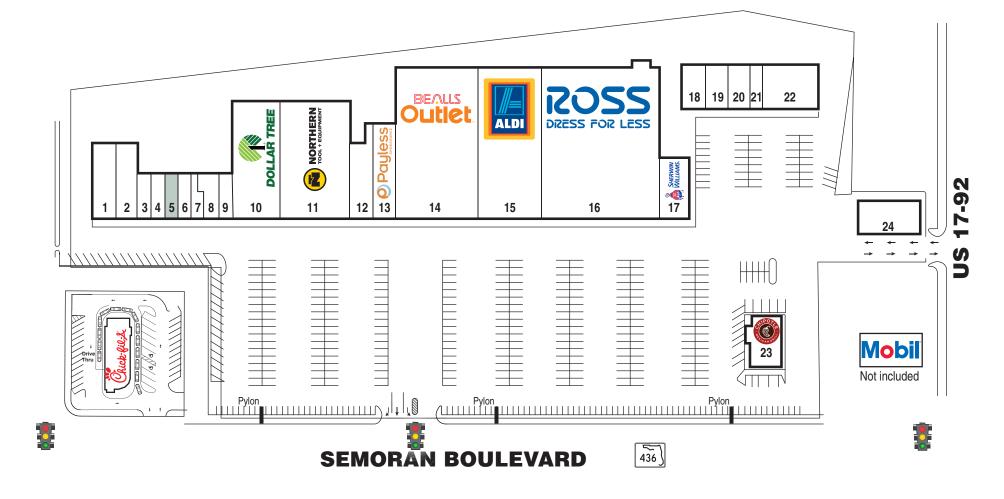

# Fern Park Plaza

S.R. 436 (Semoran Blvd.) & U.S. Highway 17-92

## Fern Park (Orlando), Florida 32730

Bradley M. Schwartz 212-265-6600 x298 bschwartz@rdmanagement.com

810 Seventh Avenue, 10th floor New York, NY 10019

| 1.  | Laundromat            | 3,000 sf         | 13. | Payless ShoeSource     | 3,750 sf  |
|-----|-----------------------|------------------|-----|------------------------|-----------|
| 2.  | Villa Monte Pizza     | 3,000 sf         | 14. | Beall's Outlet         | 22,000 sf |
| 3.  | Chinese Take Out      | 1,050 sf         | 15. | Aldi                   | 17,000 sf |
| 4.  | Hair Salon            | 1,080 sf         | 16. | Ross Dress for Less    | 31,264 sf |
| 5.  | Available (18' x 57') | <b>1,050 s</b> f | 17. | Sherwin Williams       | 3,200 sf  |
| 6.  | Red Wing Shoes        | 1,050 sf         | 18. | Pharmacy               | 1,875 sf  |
| 7.  | Barber                | 600 sf           | 19. | Merry Maids            | 1,800 sf  |
| 8.  | Alpha Wireless        | 1,462 sf         | 20. | Starz Dance            | 1,725 sf  |
| 9.  | Sunshine Nails        | 1,200 sf         | 21. | Allstate Insurance     | 1,000 sf  |
| 10. | Dollar Tree           | 10,000 sf        | 22. | Starz Dance            | 4,400 sf  |
| 11. | Northern Tool         | 14,490 sf        | 23. | Chipotle               | 2,400 sf  |
| 12. | Bright Light Books    | 3,250 sf         | 24. | Top Tread Tires & Lube | 4,000 sf  |