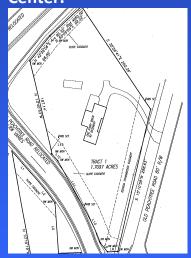

- 1.7 acres Corner Lot, Double Road frontage & Visible from McGinnis Ferry Rd.
- Zoned C-2, Gwinnett County
- All utilities current brick home with tenants- month to month
- 3 Floor Building permitted, 5 Floors w/Special use permit
- Ideal for Corp. Office, Multi-Tenant Building, Retail, Restaurant, Gas Station, etc.
- \$595,000 (\$350K/acre) -- Reduced from \$699K
- Road Frontage on Old Peachtree and Northbrook Pkwy. New cut-thru st. to McGinnis Ferry Rd. with high morning & afternoon traffic. Newest/Major East West 4 lane Rd in North Metro Atl, connecting Gwinnett County to Johns Creek Tech Park, Emory Hospital, Alpharetta, Suwanee & Cumming.
- Approved for an exit off I-85
- Assemblage possible with 1.3 acres next door on Old Peachtree Rd. <u>Easy access</u> to McGinnis Ferry Rd., <u>Lawrenceville Suwanee Rd. & I-85</u>
- Suwanee- Wealthiest city in Gwinnett County, voted Top 10 Place to Raise a
   Family by Kiplingers in 2012 & 10<sup>th</sup> Best Place to live by Money Magazine in 2007.
   Home to high tech firms, manufacturers, distribution centers, small biz's & Great schools.
- Area growth- Brand new "Northbrook Middle School" (1.4 miles away) 500 Apartments- Terraces at Suwanee Gateway, Google, Hewlett Packard, QuickTrip, Mitsubishi Plant & proposed new Target at Suwanee Gateway.
- Area retailers include Walmart, Publix, Outback Steakhouse, Super H, Applebees, McDonalds, Chick Fil-A & Taco Mac, Twisted Taco.