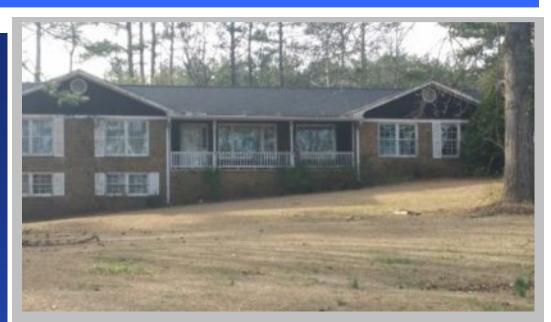

- 1.7 acres Corner Lot, Double Road frontage & Visible from McGinnis Ferry Rd.
- Zoned C-2, Gwinnett County
- All utilities current brick home with tenants- month to month
- 3 Floor Building permitted, 5 Floors w/Special use permit
- Ideal for Corp. Office, Multi-Tenant Building, Retail, Restaurant, Gas Station, etc.
- \$595,000 (\$350K/acre) -- Reduced from \$699K
- Road Frontage on Old Peachtree and Northbrook Pkwy. New cut-thru st. to McGinnis Ferry Rd. with high morning & afternoon traffic. Newest/Major East West 4 lane Rd in North Metro Atl, connecting Gwinnett County to Johns Creek Tech Park, Emory Hospital, Alpharetta, Suwanee & Cumming.
- Approved for an exit off I-85
- Assemblage possible with 1.3 acres next door on Old Peachtree Rd. <u>Easy access</u> to McGinnis Ferry Rd., <u>Lawrenceville Suwanee Rd. & I-85</u>
- Suwanee- Wealthiest city in Gwinnett County, voted Top 10 Place to Raise a
   Family by Kiplingers in 2012 & 10<sup>th</sup> Best Place to live by Money Magazine in 2007.
   Home to high tech firms, manufacturers, distribution centers, small biz's & Great schools.
- Area growth- Brand new "Northbrook Middle School" (1.4 miles away) 500 Apartments- Terraces at Suwanee Gateway, Google, Hewlett Packard, QuickTrip, Mitsubishi Plant & proposed new Target at Suwanee Gateway.
- Area retailers include Walmart, Publix, Outback Steakhouse, Super H, Applebees, McDonalds, Chick Fil-A & Taco Mac, Twisted Taco.