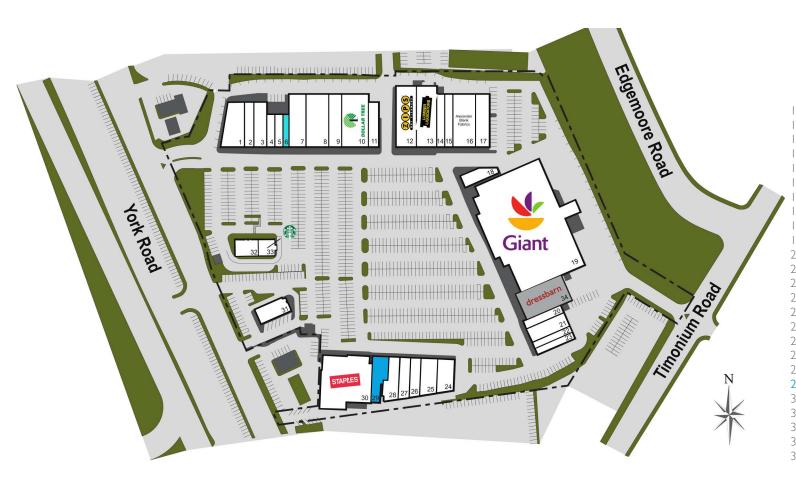

# **TIMONIUM SQUARE**

YORK RD. & GREENMEADOW DR., TIMONIUM, MD

|    | TENANT                       | SQFT   |
|----|------------------------------|--------|
|    | Jason's Deli                 | 5,500  |
| 2  | Nalley Fresh                 | 2,498  |
| 3  | First Watch The Daytime Cafe | 3,520  |
| 4  | Hair Cuttery                 | 1,600  |
| 5  | We-R-Wireless                | 1,600  |
| 6  | Sweet Frog                   | 1,200  |
| 7  | Sherwin-Williams             | 5,460  |
| 8  | Fairgrounds Int'l Wines, LLC | 7,199  |
| 9  | The Paper Shop               | 4,162  |
| 0  | Dollar Tree                  | 8,639  |
|    | Qdoba Mexican Grill          | 2,750  |
| 2  | Zips Dry Cleaners            | 7,500  |
| 3  | Lumber Liquidators           | 7,500  |
| 4  | Honey Glazed Ham             | 2,600  |
| 5  | Scrub Pro Uniform            | 2,600  |
| 6  | Alexander Blank Fabrics      | 8,270  |
| 7  | The Natural                  | 3,430  |
| 8  | Professional Vision          | 2,361  |
| 9  | Giant Food                   | 61,941 |
| 0  | All Nails                    | 1,900  |
| 2  | GolfTec                      | 3,600  |
| 22 | Sally Beauty                 | 1,685  |
| 23 | GameStop                     | 1,685  |
| 24 | Panera Bread                 | 4,305  |
| 25 | Pasta Mista                  | 2,528  |
| 26 | New Balance                  | 2,500  |
| 27 | SAS Shoes                    | 2,218  |
| 8  | Blue Pointe Dental           | 3,896  |
| 9  | Available                    | 4,661  |
| 30 | Staples                      | 15,000 |
| 3  | First Mariner Bank           | 3,253  |
| 32 | Zoe's Kitchen                | 2,400  |
| 3  | Starbucks Coffee             | 1,600  |
| 34 | Dress Barn                   | 8,086  |
|    |                              |        |

Non-Controlled Availability Potential Availability