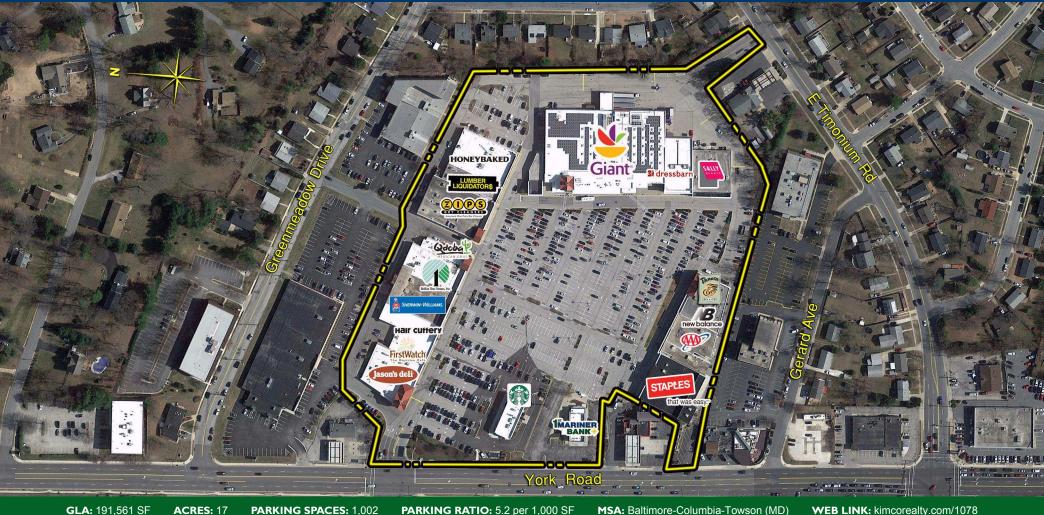

## **TIMONIUM SQUARE**

YORK RD. & GREENMEADOW DR., TIMONIUM, MD

**ACRES: 17** 

**PARKING SPACES:** 1,002

PARKING RATIO: 5.2 per 1,000 SF

MSA: Baltimore-Columbia-Towson (MD)

WEB LINK: kimcorealty.com/1078

| DEMOGRAPHICS      |                     |                     |                   |                   | (j <sup>2</sup> )    |
|-------------------|---------------------|---------------------|-------------------|-------------------|----------------------|
| 2016<br>ESTIMATES | TOTAL<br>POPULATION | TOTAL<br>HOUSEHOLDS | AVG. HH<br>INCOME | MED. HH<br>INCOME | PER CAPITA<br>INCOME |
| I MILE            | 9,541               | 3,864               | \$108,529         | \$86,381          | \$43,975             |
| 3 MILE            | 69,454              | 29,593              | \$102,536         | \$77,649          | \$45,090             |
| 5 MILE            | 139,592             | 56,896              | \$111,609         | \$79,750          | \$46,762             |
| 10 MILE           | 825,089             | 332,134             | \$81,188          | \$57,735          | \$33,362             |