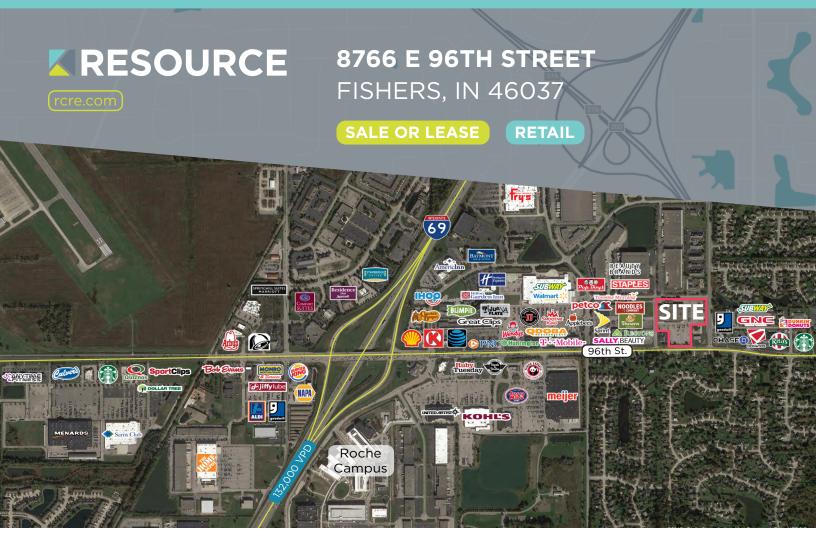

## ▶ FORMER MARSH SUPERMARKET IN FISHERS, INDIANA

#### AVAILABLE

81,068 SF (can be subdivided) 7.91 AC

SALE PRICE

\$7,500,000

LEASE RATE

\$9/SF NNN

This 81,068 SF building is in a prime retail area and provides large box users the ability to enter this excellent Fishers, IN market. It can be subdivided or completely redeveloped with multiple options for owner/users, tenants or investors.

- Located on major east/west thoroughfare connecting Indianapolis and Fishers
- + Part of the regional retail hub
- + Zoning: C-3

9339 Priority Way West Drive Suite 120 Indianapolis, IN 46240 317.663.6000