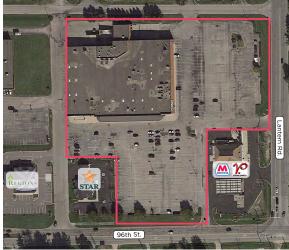

## ▶ FORMER MARSH SUPERMARKET IN FISHERS, INDIANA

#### AVAILABLE

81,068 SF (can be subdivided) 7.91 AC

SALE PRICE

\$7,500,000

LEASE RATE

\$9/SF NNN

This 81,068 SF building is in a prime retail area and provides large box users the ability to enter this excellent Fishers, IN market. It can be subdivided or completely redeveloped with multiple options for owner/users, tenants or investors.

- Located on major east/west thoroughfare connecting Indianapolis and Fishers
- + Part of the regional retail hub
- + Zoning: C-3

9339 Priority Way West Drive Suite 120 Indianapolis, IN 46240 317.663.6000