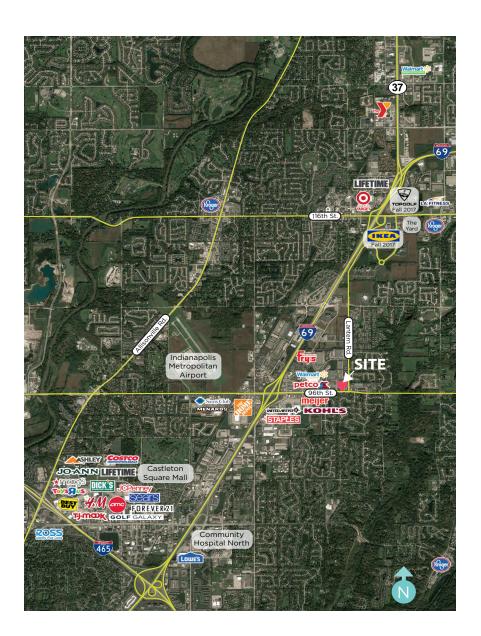

- Located on major east/west thoroughfare connecting Indianapolis and Fishers
- + Part of the regional retail hub
- + Zoning: C-3

9339 Priority Way West Drive Suite 120 Indianapolis, IN 46240 317.663.6000

# ABOUT FISHERS, IN

Fishers is one of Indiana's fastest growing communities with an increase in population of 5.3% from April 1, 2010 - July 1, 2015 (US Census Bureau). The I-69/SR 37 corridor continues to be a high traffic area with booming retail and residential projects (newly opened Top Golf and IKEA).