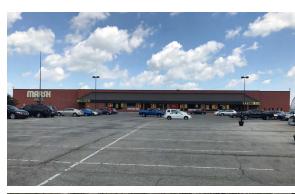

## ▶ FORMER MARSH SUPERMARKET IN FISHERS, INDIANA

#### AVAILABLE

81,068 SF (can be subdivided) 7.91 AC

SALE PRICE

\$7,500,000

LEASE RATE

\$9/SF NNN

This 81,068 SF building is in a prime retail area and provides large box users the ability to enter this excellent Fishers, IN market. It can be subdivided or completely redeveloped with multiple options for owner/users, tenants or investors.