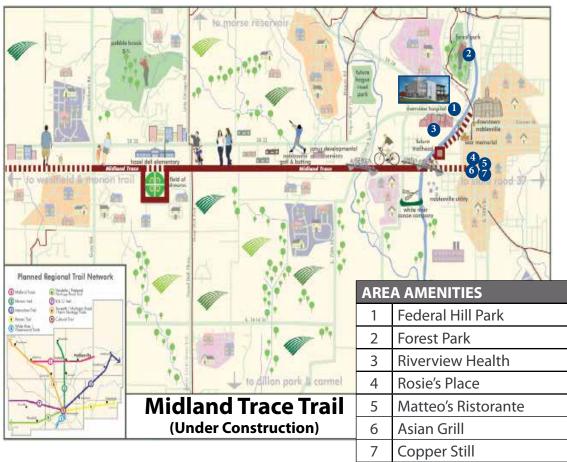

## **ADDITIONAL HIGHLIGHTS**

- Prime location in the Heart of Hamilton County
- Adjacent to the new Federal Hill Park & Concert Venue
- Walking distance to White River & Noblesville's Downtown Square
- Directly across the street from Riverview Health
- Minutes to future Midland Trace Bike | Walking Trail