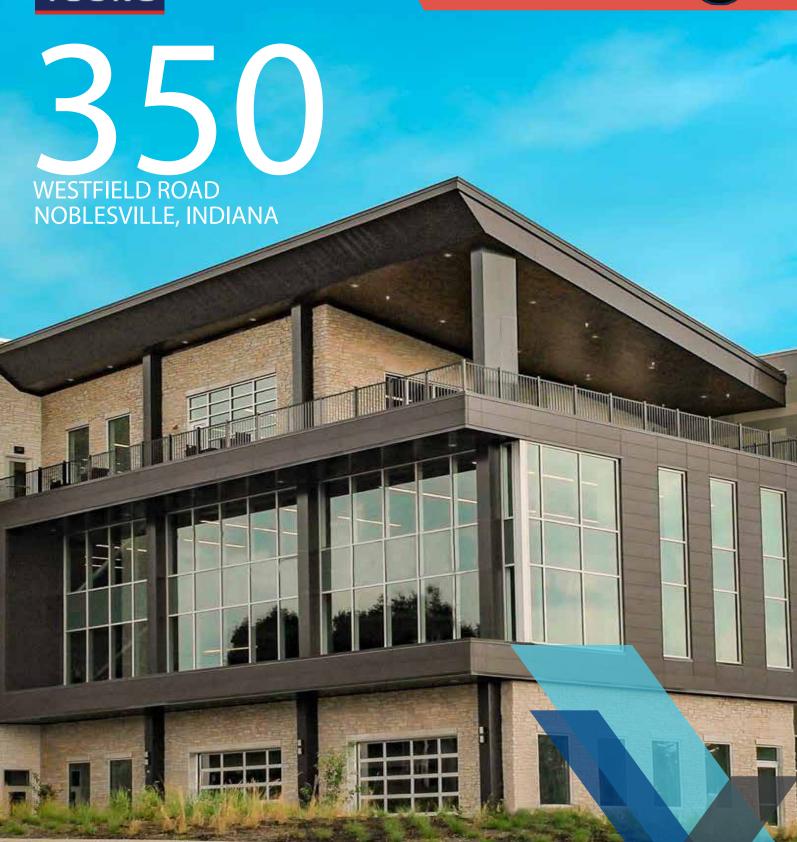

AVISON YOUNG

# COMING SOON BRU





OFFICE SPACE AVAILABLE

# **FLOOR PLAN**

### SECOND FLOOR



#### FIRST FLOOR







# **HIGHLIGHTS**

## **PROJECT HIGHLIGHTS**

- New Construction 42,000 SF Class A building (4 floors)
- Rru Burger Bar opening spring of 2018
- $\nearrow$  Full floor available for office user (up to ±9,000 SF on the 2nd floor)
- Owner occupied
- X Exterior signage available
- Non-site parking
- X Bike storage available

## **ADDITIONAL HIGHLIGHTS**

- Prime location in the Heart of Hamilton County
- Adjacent to the new Federal Hill Park & Concert Venue
- Walking distance to White River & Noblesville's Downtown Square
- Directly across the street from Riverview Health
- Minutes to future Midland Trace Bike | Walking Trail

















Nancy Merritt 317.210.8804 nancy.merritt@avisonyoung.com



Andre