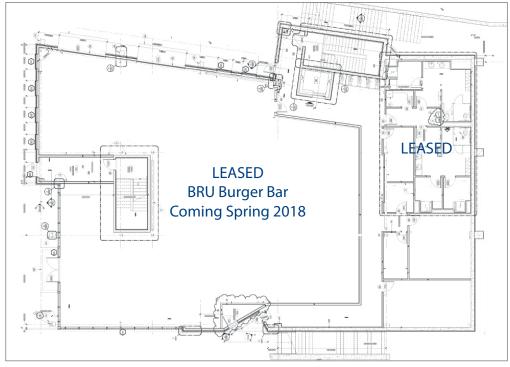

AVISON YOUNG

# COMING SOON BRU





OFFICE SPACE AVAILABLE

# **FLOOR PLAN**

### SECOND FLOOR



#### FIRST FLOOR







# **HIGHLIGHTS**

## **PROJECT HIGHLIGHTS**

- New Construction 42,000 SF Class A building (4 floors)
- Rru Burger Bar opening spring of 2018
- $\nearrow$  Full floor available for office user (up to ±9,000 SF on the 2nd floor)
- Owner occupied
- X Exterior signage available
- Non-site parking
- X Bike storage available

## **ADDITIONAL HIGHLIGHTS**

- Prime location in the Heart of Hamilton County
- Adjacent to the new Federal Hill Park & Concert Venue
- Walking distance to White River & Noblesville's Downtown Square
- Directly across the street from Riverview Health
- Minutes to future Midland Trace Bike | Walking Trail

















Nancy Merritt 317.210.8804 nancy.merritt@avisonyoung.com



Andrew Martin, SIOR, CCIM

317.210.8805 andrew.martin@avisonyoung.com

Bill Ehret, SIOR