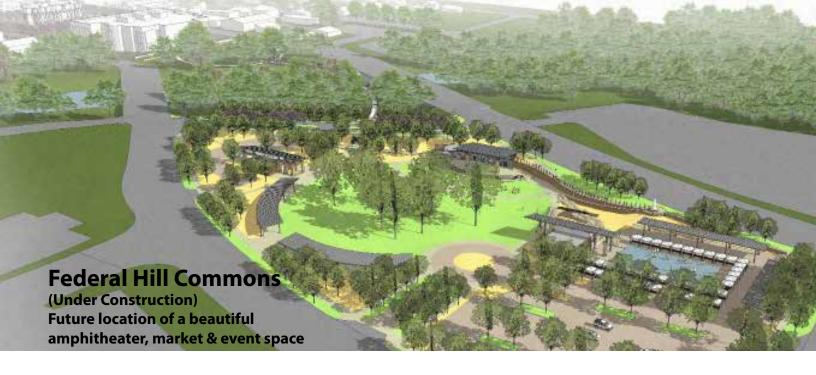

## **ADDITIONAL HIGHLIGHTS**

- Prime location in the Heart of Hamilton County
- Adjacent to the new Federal Hill Park & Concert Venue
- Walking distance to White River & Noblesville's Downtown Square
- Directly across the street from Riverview Health
- Minutes to future Midland Trace Bike | Walking Trail