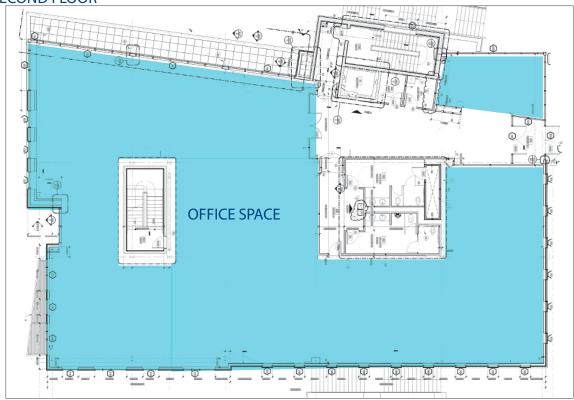

# **FLOOR PLAN**

### SECOND FLOOR

## **PROJECT HIGHLIGHTS**

- New Construction 42,000 SF Class A building (4 floors)
- Rru Burger Bar opening spring of 2018
- $\nearrow$  Full floor available for office user (up to ±9,000 SF on the 2nd floor)
- Owner occupied
- X Exterior signage available
- Non-site parking
- X Bike storage available